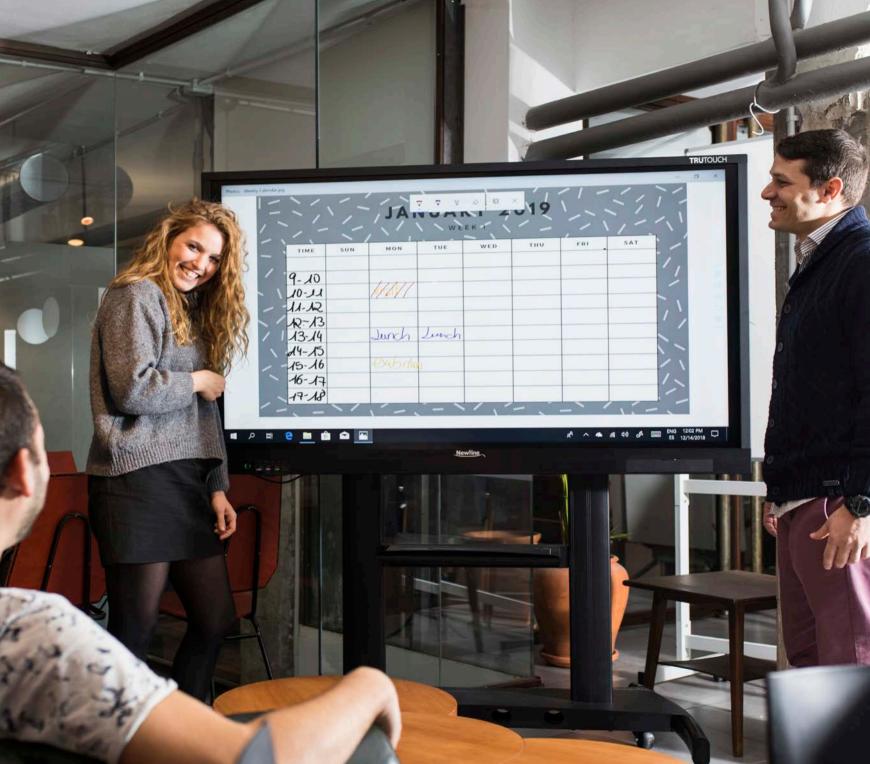

#### TAKING MULTISITE COLLABORATION TO A WHOLE **NEW LEVEL!**

Collaborate with colleagues in different locations as if they are standing right beside you! Collaborate, annotate on ideas, communicate and coedit documents across multiple sites. The Newline Workspace is all about getting things done. This intelligent tool ultimately defines the Newline interactive ecosystem. Newline Workspace is the only solution which brings together video-chat, white-boarding and document editing on the Newline interactive display. Bring Word, Excel, Powerpoints or PDF files into a session. Teams in different locations can share and co-edit those documents in real-time.