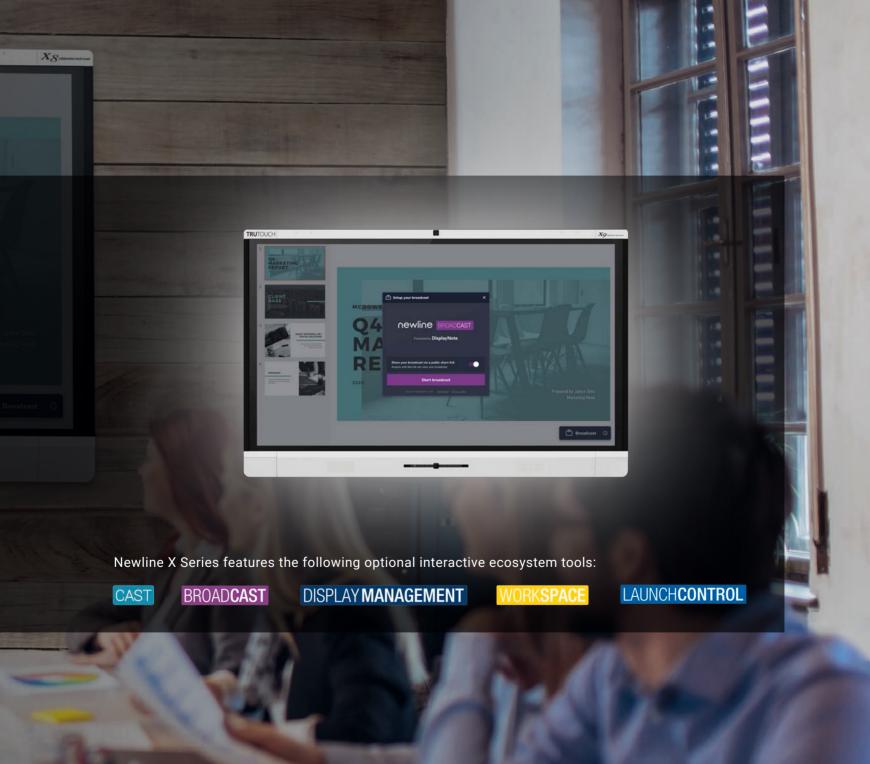

#### ENGAGE AND INSPIRE YOUR AUDIENCE

With the powerful broadcast tool of Newline, share content from your Newline display to any participant connected. Empower your presentation. Easily invite up to 200 participants to connect their own device while being in the meeting room, classroom, lecture theatre or any other place in the world with a network connection.

#### X SERIES THE UNMATCHED ALL-IN-ONE UNIFIED COLLABORATION SOLUTION

The X Series features an all-in-one solution for collaboration that is immersive, unified and effective. X Series is designed to make your meetings more efficient. The two built-in 1080p wide-angle cameras let you be seen from anywhere in the room. The microphone array reduces noise and cancels echo. Your voice can be heard clearly. Advanced InGlass touch enables responsive touch for a smooth and intuitive writing experience as natural as writing on paper. Optical bonding gives you an ultra-wide 178° viewing angle. No matter where you sit in the room, the image is robust and clear.