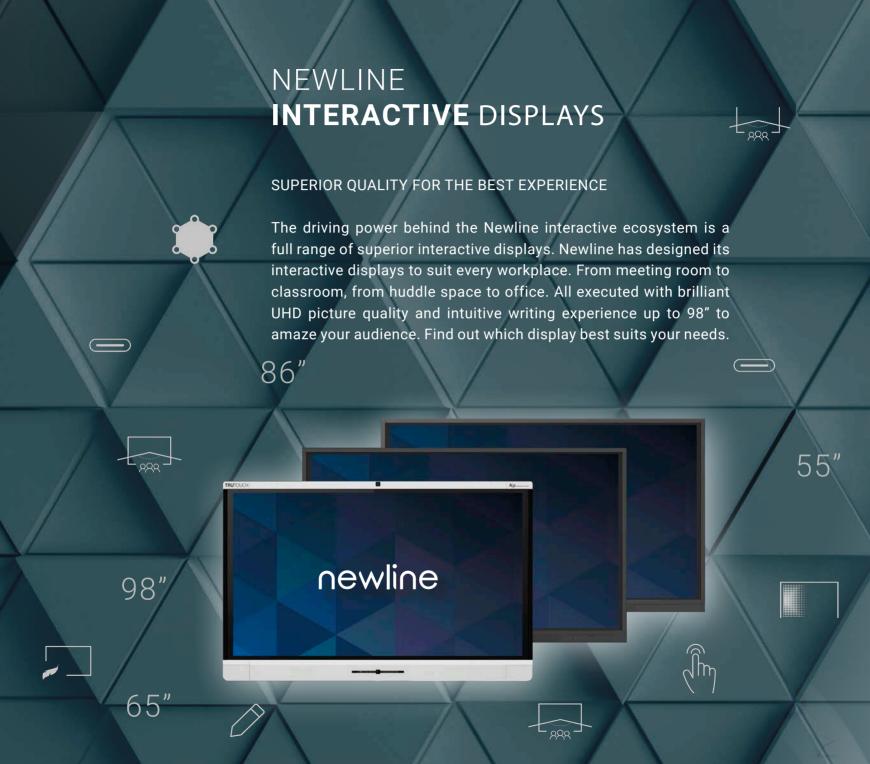

#### SEAMLESSLY INTEGRATED IN A FULL RANGE OF SUPERIOR INTERACTIVE DISPLAYS

newline CAST

WIRELESS SCREEN SHARING BECOMES SIMPLE, SMART AND SECURE WITH NEWLINE CAST

Easily share your screen from any device. Newline Cast is simple to use, with one click you can present wirelessly from any network. It works with all modern laptops, tablets, phones and support for your browser. You can share video, links and files. This tool provides two-way collaboration, allowing you to control and annotate from the Newline display or from your own device.

#### VN SERIES CLARITY REDEFINED

This series delivers the best visual experience ever and significantly reduces reflection and parallax due to the optical bonding technology used. It is highly responsive and provides lag-free multi-touch for the most intuitive and smoothest writing experience. This multi-function display is the perfect solution for conference rooms or higher education classrooms looking to communicate better and collaborate easier.