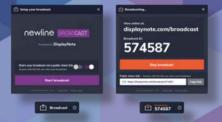

#### ENGAGE AND INSPIRE YOUR AUDIENCE

With the powerful broadcast tool of Newline, share content from your Newline display to any participant connected. Empower your presentation. Easily invite up to 200 participants to connect their own device while being in the meeting room, classroom, lecture theatre or any other place in the world with a network connection.