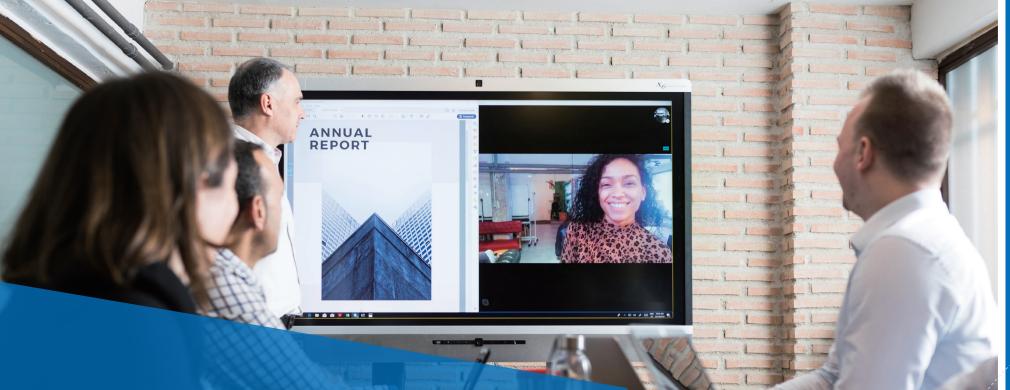

# Create

The intuitive, collaborative workplace

Start teamwork with a platform that combines the benefits of conventional whiteboards and

Build an advanced office that integrates your displays into corporate network.

## Combine the old, familiar features with the new, intuitive experience

Sketch out ideas as a team, document timelines and track milestones; Access all Windows software just like on a PC or laptop; Write and draw on the display with accurate and responsive touch and pen experiences.

Start meetings : The only device required to set up meetings and conference calls