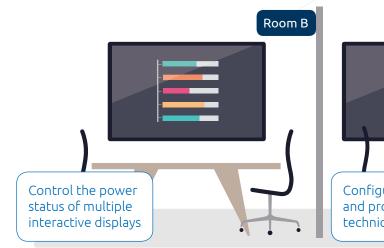

### DISPLAY MANAGEMENT

Centrally manage and deploy apps, configure settings, use digital signage and broadcast messages to all your **newline** displays.