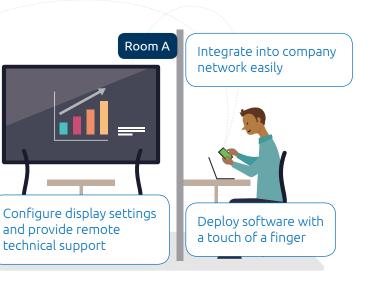

### DISPLAY MANAGEMENT

Centrally manage and deploy apps, configure settings, use digital signage and broadcast messages to all your **newline** displays.