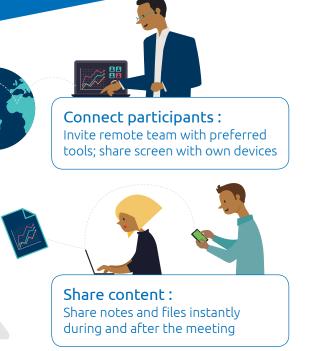

Start meetings : The only device required to set up meetings and conference calls

# Connect

Bring people, places and information together

## Your business relies on collaboration to thrive

**newline** interactive solutions help visualize information, exchange data in a brief manner and offer the modern tools built for active communication.

Co-annotate across desktops, mobiles, and meeting rooms