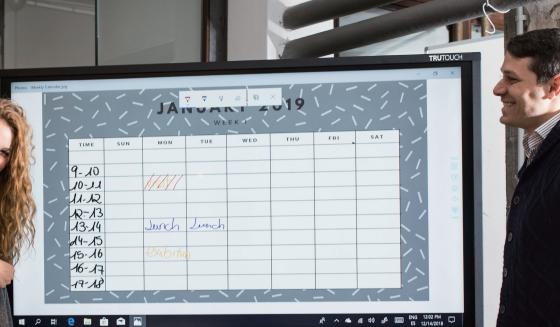

## Combine the old, familiar features with the new, intuitive experience

Sketch out ideas as a team, document timelines and track milestones; Access all Windows software just like on a PC or laptop; Write and draw on the display with accurate and responsive touch and pen experiences.