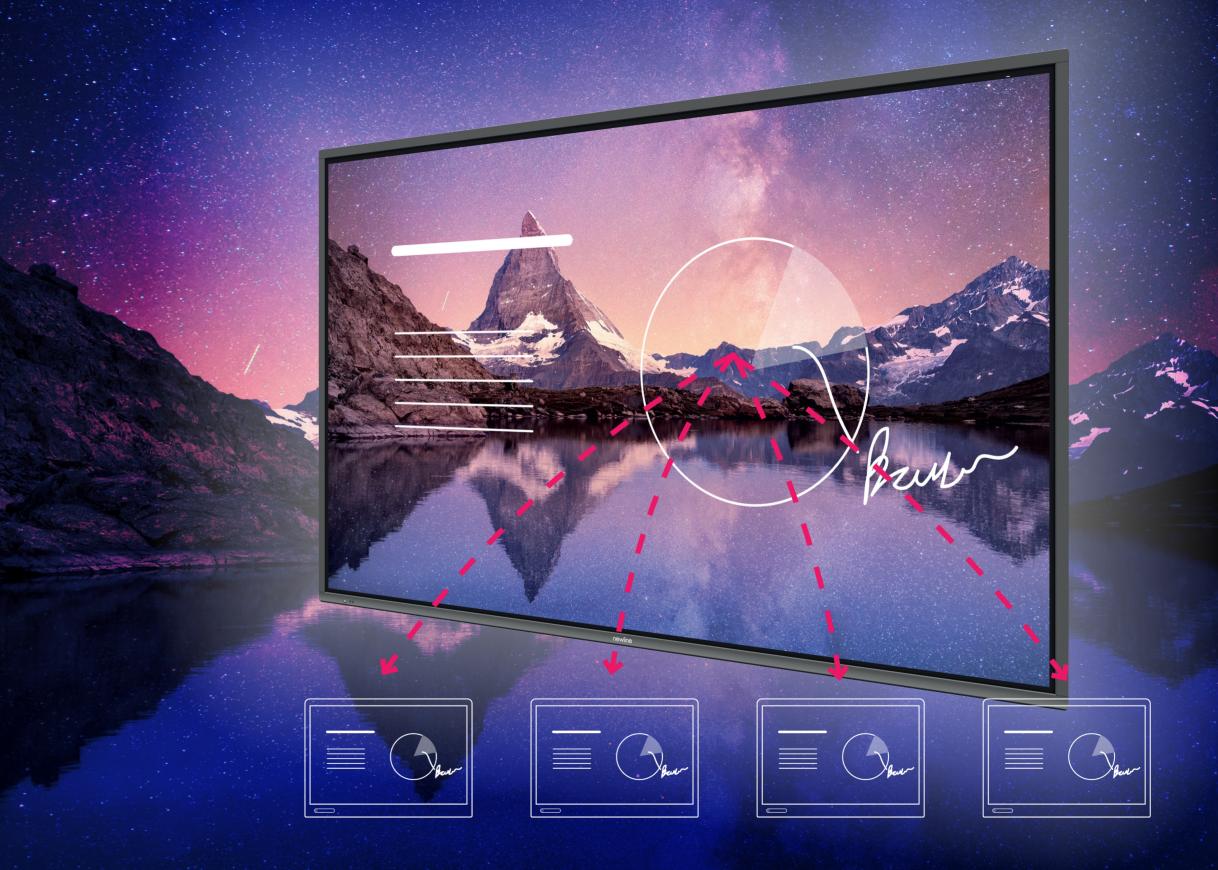

## SIMPLE, SMART AND SECURE SCREEN SHARING

Newline CAST is the most flexible solution for wireless screen sharing and is integrated in all Newline interactive displays. In just seconds you can easily share any screen over any network. A truely hassle-free solution that allows multiple presenters to share screen, video, links and files.

Bring your meetings to life with Newline CAST! 000 Multiple Two-way Network Enterprise leve ndependent users annotatio securit ANNUAL MEETING 667024 Compatible with: iOS

- ► Simply connect to any device
- combination will work!
- Connect up to 6 devices at the same time