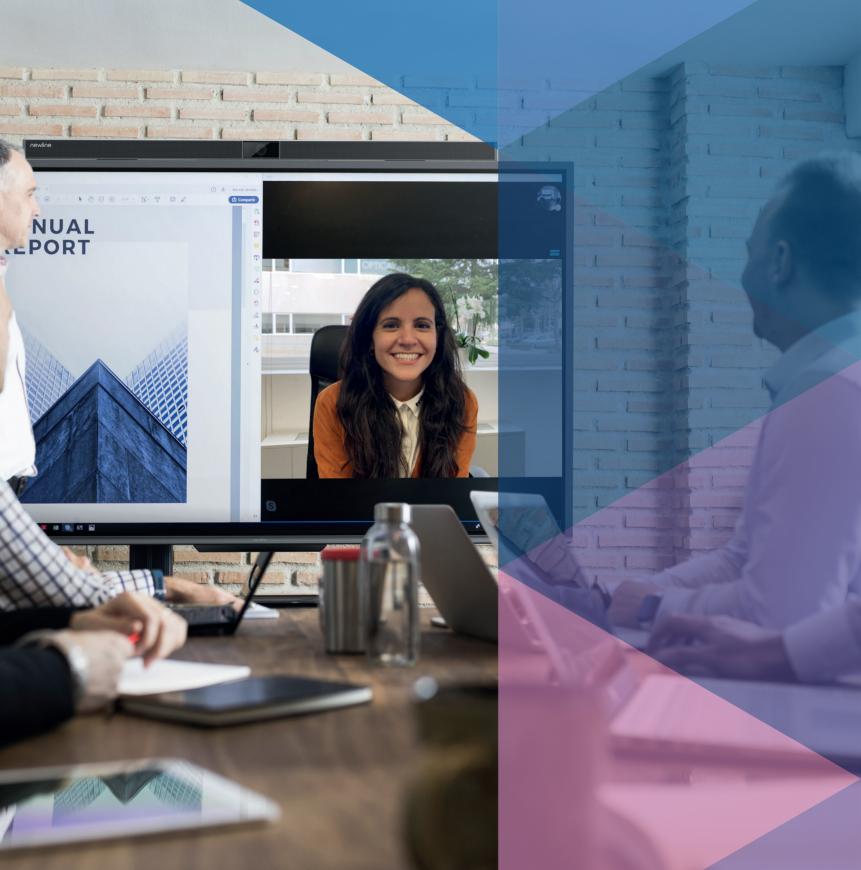

#### TAKING MULTISITE COLLABORATION TO A WHOLE NEW LEVEL!

Collaborate with colleagues in different locations as if they are standing right beside you! Collaborate, annotate on ideas, communicate and co-edit documents across multiple sites. The Newline Workspace is all about getting things done. This intelligent tool ultimately defines the Newline interactive ecosystem. Newline Workspace is the only solution which brings together video-chat, white-boarding and document editing on the Newline interactive display. Bring Word, Excel, Powerpoints or PDF files into a session.Teams in different locations can share and co-edit those documents in real-time.