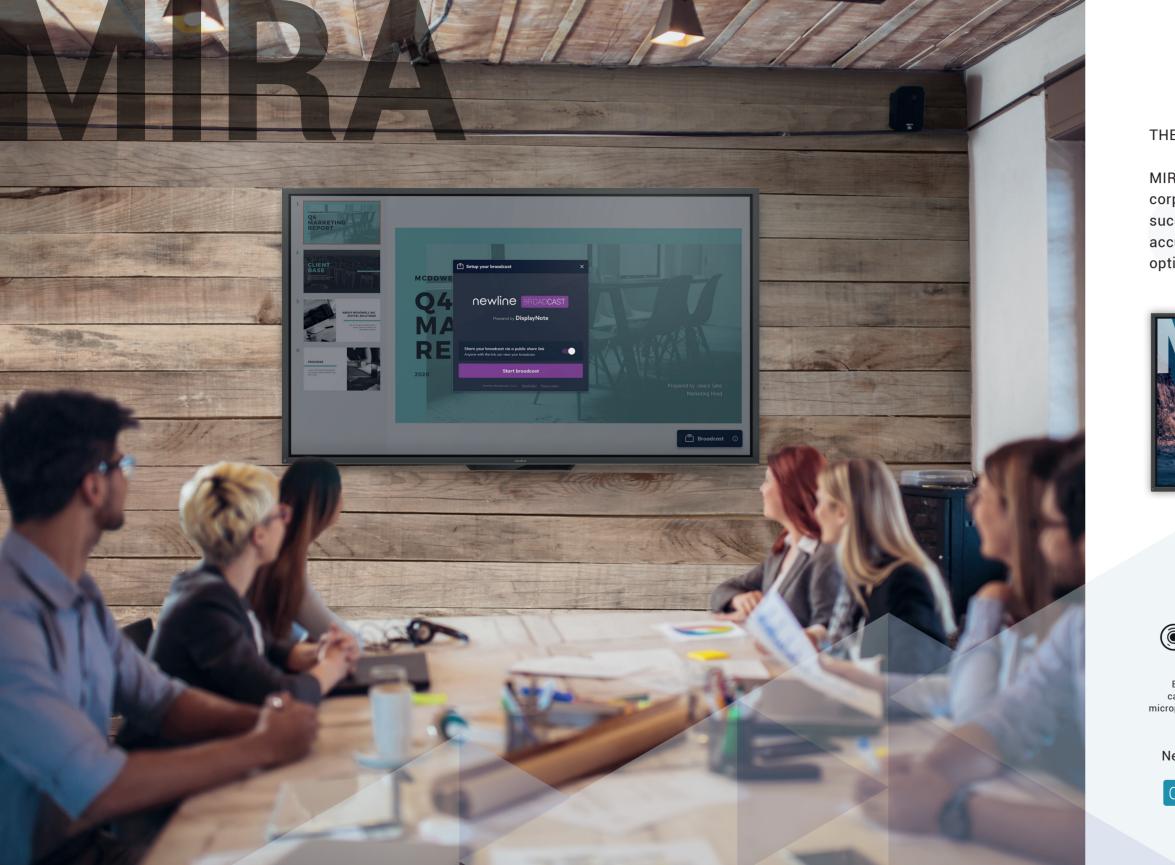

#### THE SMART ALL-ROUND MEETING ROOM SOLUTION

MIRA has it all! Being Newline's most versatile display, this solution will fulfill nearly every need in the corporate workspace. Suitable for meeting rooms, huddle spaces, lecture halls and offices MIRA is the proven succesful solution. The combination of optical bonding and advanced IR touch results in exceptional touch accuracy and a smooth writing experience with recognition of pen, finger and palm. But there is more! Other optical bonding benefits are clear images, vibrant colors and a true 178° viewing angle.

The built-in camera and microphone facilitate easy collaboration and video calls. Unique fast keys make navigation between your favorite apps, interactive whiteboard, computer and any other source super easy. The integrated interactive ecosystem tools enable secure wireless presentation and collaboration. The flexibility of MIRA makes this interactive display the ultimate solution for your workplace!