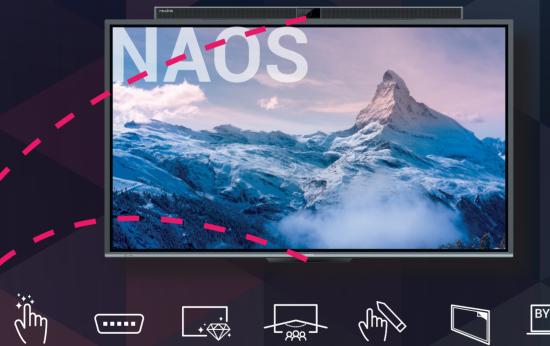

#### THE UNMATCHED, POWERFUL PCAP PRODUCT RANGE

NAOS is Newline's all-new premium solution for the corporate workspace. This full range is based on the combination of optical bonding technology together with capacitive touch technology and available in different sub ranges. The primary NAOS product line is designed for unified communications and collaboration. Built in cameras, microphone array and soundbar make this product line a true all-in-one solution. Combined with Newline OPS and Newline Launch Control, you can start a video call in just seconds. Simply connect your mobile device via bluetooth low energy or scan the QR code and select your meeting from your Windows calendar.