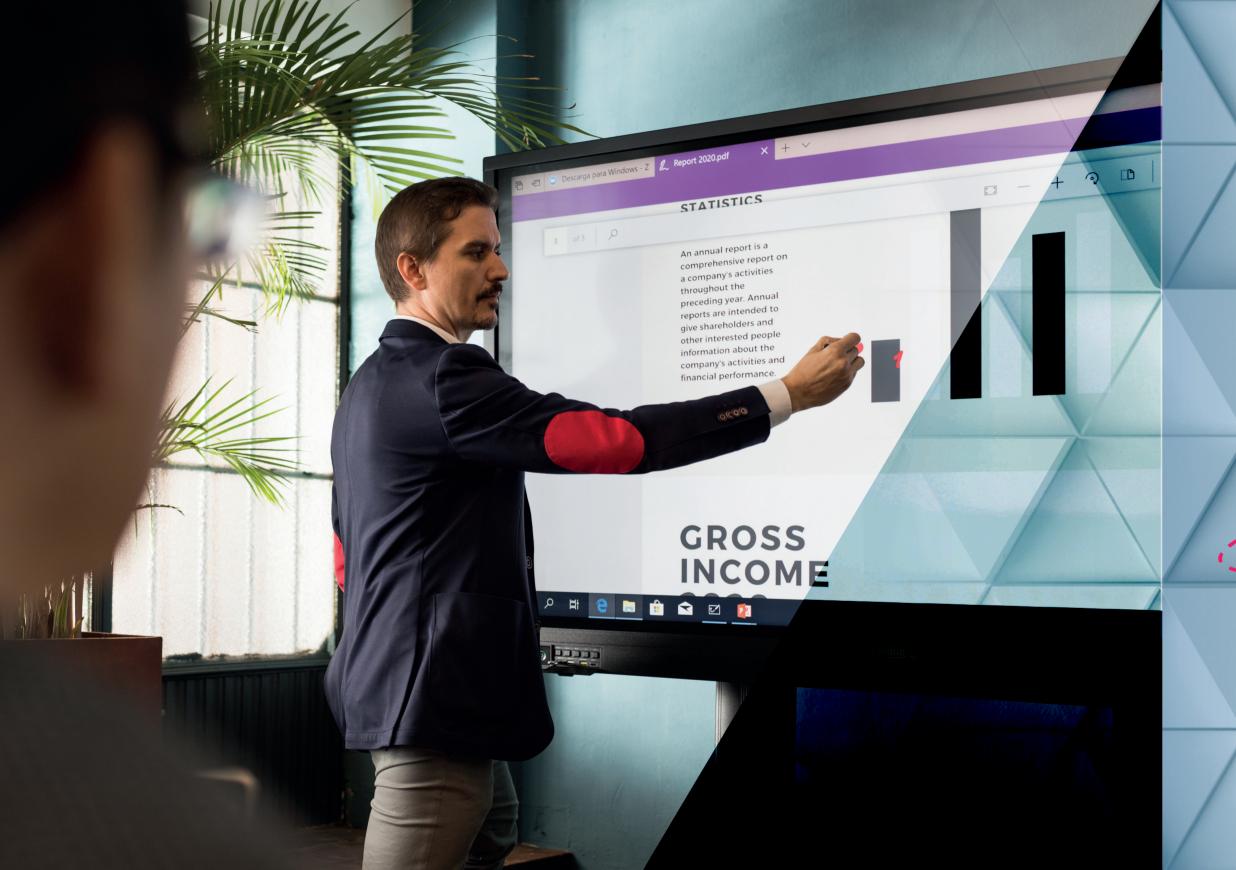

#### TAKING MULTISITE COLLABORATION TO A WHOLE NEW LEVEL!

Collaborate with colleagues in different locations as if they are standing right beside you! Collaborate, annotate on ideas, communicate and co-edit documents across multiple sites. The Newline Workspace is all about getting things done. This intelligent tool ultimately defines the Newline interactive ecosystem. Newline Workspace is the only solution which brings together video-chat, white-boarding and document editing on the Newline interactive display. Bring Word, Excel, Powerpoints or PDF files into a session.Teams in different locations can share and co-edit those documents in real-time.