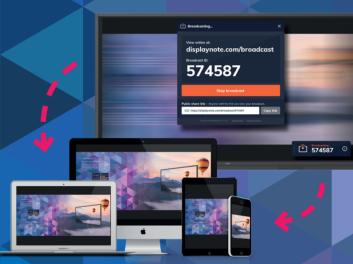

## newline broadcast

#### SHARE YOUR PRESENTATION, INSPIRE YOUR AUDIENCE

Newline Broadcast is a powerful streaming tool to share content from your Newline interactive display to any connected participant. Give more power to your presentations. Easily invite up to 200 participants in the same room and allow anyone to view the Newline interactive display content from their device.