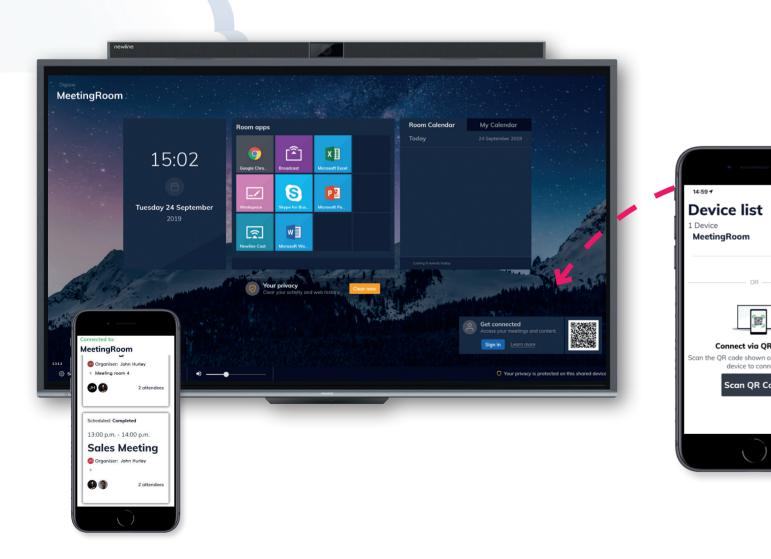

#### START EVERY VIDEO CALL QUICKLY AND HASSLE-FREE

With one QR-scan and a touch you can simply start any type of video call from your mobile device! Either scan the QR-code on the interactive display or connect wirelessly via Bluetooth low energy. Through connection via your O365 account, your calendar appointments of the day are visible. This way you can start your video meeting with only one touch with all your personal documents at hand from your OneDrive. This ultimate high-end tool is designed for easy and personalized access to your Newline interactive display.

1

device to connect.

Scan QR Code