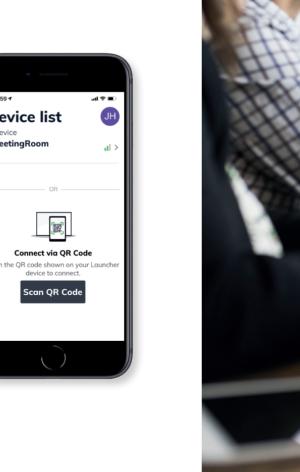

#### START EVERY VIDEO CALL QUICKLY AND HASSLE-FREE

With one QR-scan and a touch you can simply start any type of video call from your mobile device! Either scan the QR-code on the interactive display or connect wirelessly via Bluetooth low energy. Through connection via your O365 account, your calendar appointments of the day are visible. This way you can start your video meeting with only one touch with all your personal documents at hand from your OneDrive. This ultimate high-end tool is designed for easy and personalized access to your Newline interactive display.

1

device to connect.

Scan QR Code