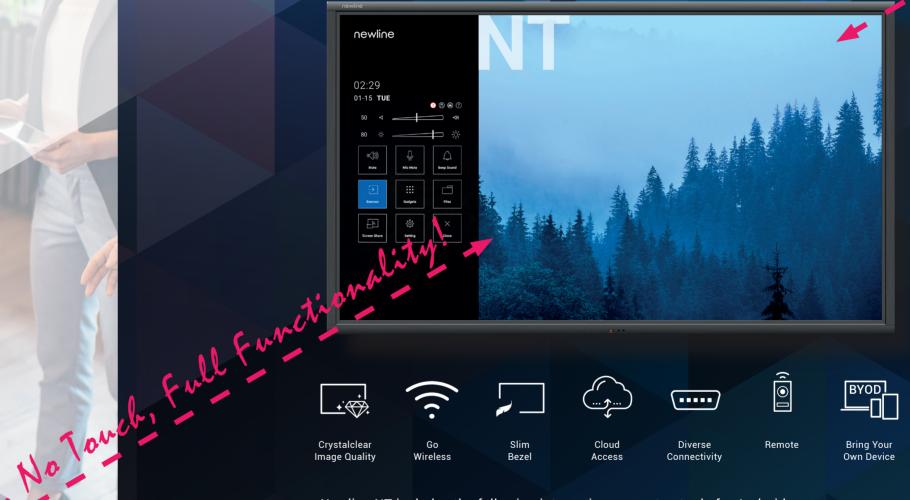

#### **GRAND SOLUTIONS FOR YOUR WORKPLACE**

Newline introduces a new range of displays called NT (non-touch) which come in the impressive sizes 85" and 98". The NT displays have crystal clear image quality and vivid colors. The built-in Android makes these displays unique. It includes Newline interactive ecosystem tools for wireless connection and screen sharing which gives full functionality for meetings, collaboration through the use of personal devices and video calls.

Crystalclear

Image Quality Wireless

(((

Bezel

Diverse Connectivity

Remote

(• •

Bring Your Own Device

Newline NT includes the following interactive ecosystemtools for Android:

BROADCAST

DISPLAY MANAGEMENT

Cloud

Access