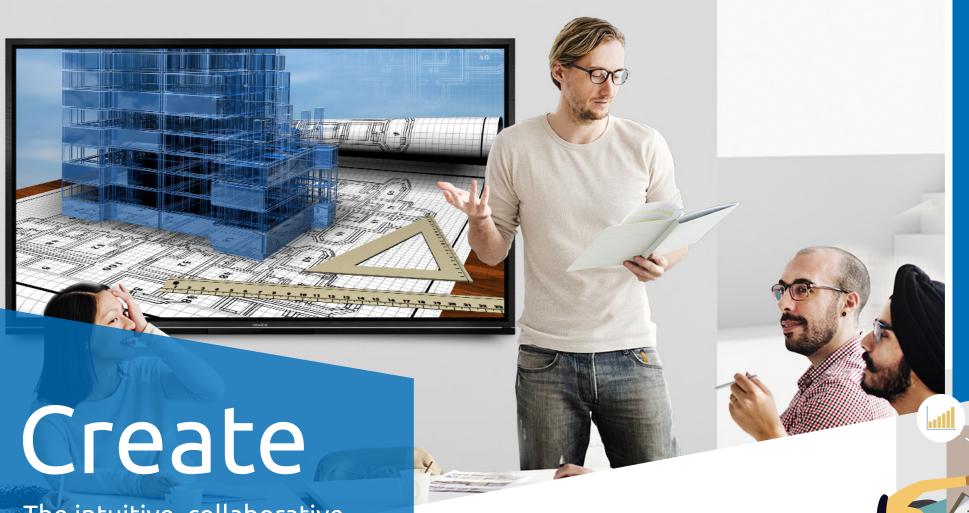

The intuitive, collaborative workplace

# Combine the Old, Familiar Features with the New, Intuitive Experience

Sketch out ideas, document timelines, and track milestones; access all Windows software just like on a PC; write with a pen and draw with fingers on the display with accurate and responsive touch experiences.