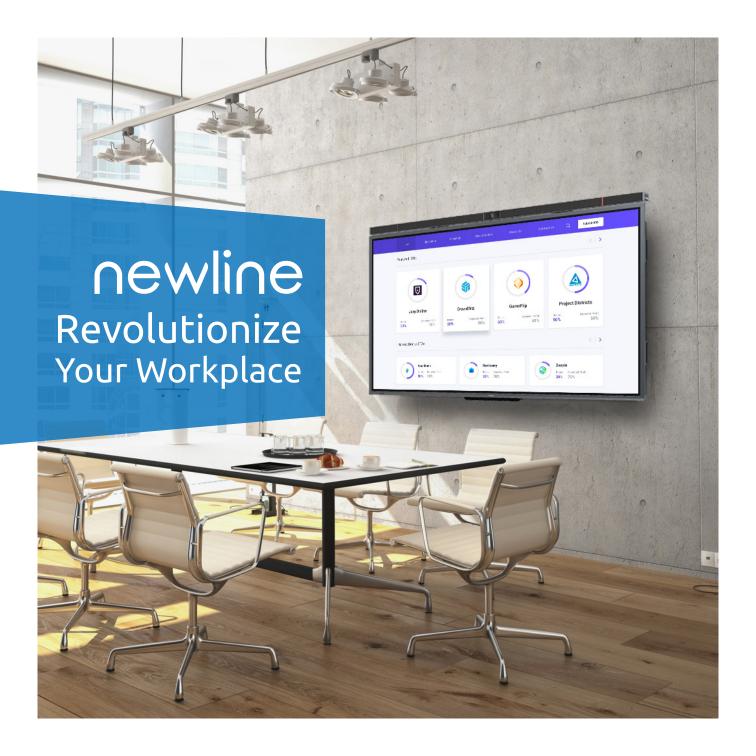

# Change

Join the workplace revolution with newline today

Eliminate the hassle by cable-free presentation

Transform the meeting room into a rich, video-enabled collaboration space with one single device

The intuitive, collaborative workplace