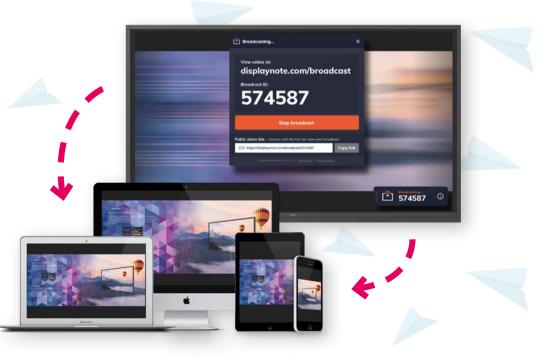

## SHARE YOUR LESSON, **INSPIRE** YOUR STUDENTS

Newline Broadcast is a powerful streaming tool to share content from your Newline interactive display to any connected participant. Give more power to your presentations. Easily invite up to 200 participants in the same room and allow anyone to view the Newline interactive display content from their device.