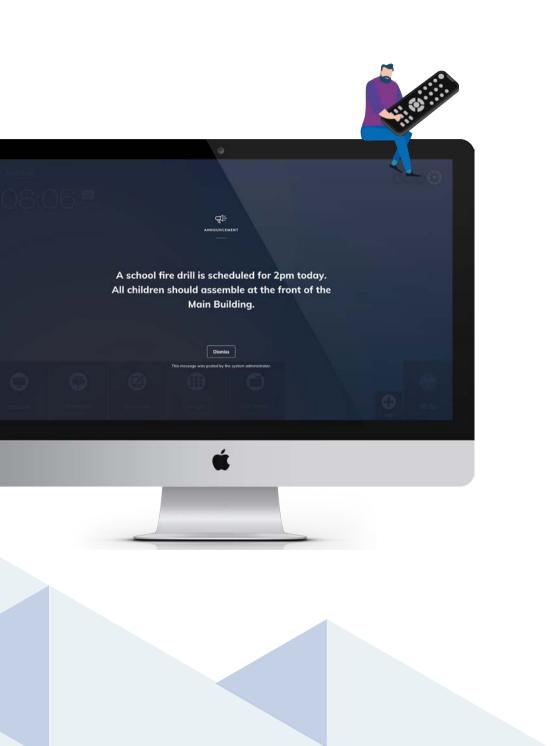

### MANAGE ALL YOUR INTERACTIVE DISPLAYS

You can manage all your Newline interactive displays from anywhere through a dedicated and secure web portal. Easily control and install Apps, configure the parameters of Newline interactive displays, use the digital signage function or transmit important messages to all interactive displays. This innovative tool even allows IT administrators to remotely support users with voice and video.