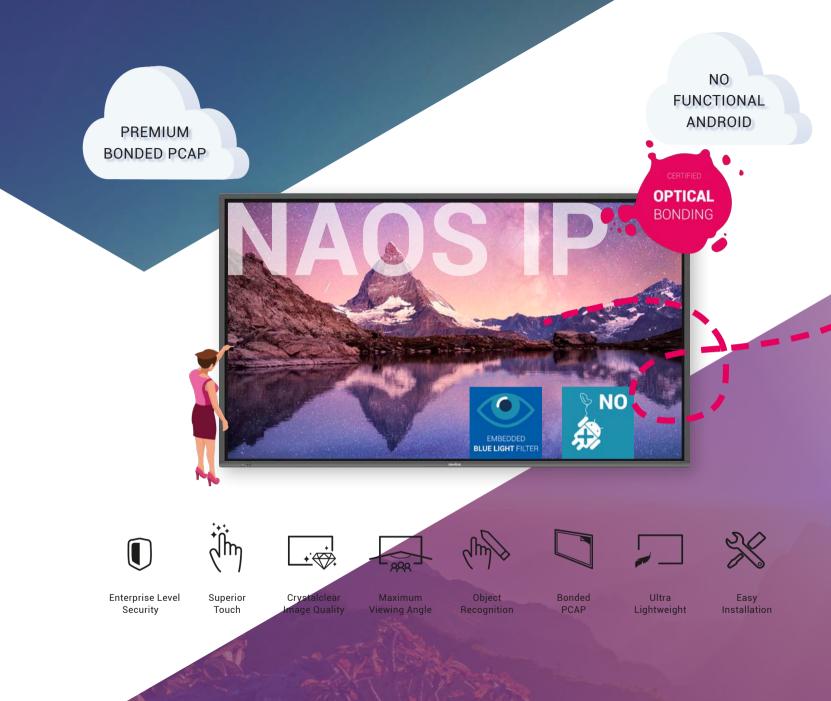

## HIGH-END IN SECURITY AND DESIG

NAOS IP is Newline's premium solution for the classroom. Based on the combination of optical bonding. technology and capacitive touch technology. These techniques ensure a maximum viewing angle, a very precise and pressure-sensitive writing experience and brighter colors. NAOS IP is designed for an educational environment where security is of extra high importance. This interactive display contains no functional Android, which makes this solution safer. Complete your NAOS IP classroom solution with a Newline OPS including Newline interactive ecosystem tools for the full Newline education experience!

Newline NAOS IP is compatible with optional Newline OPS with Newline interactive ecosystem tools for Windows:

BROADCAST

MAXIMUM VIEWING ANGLE

SUPERIOR WRITING EXPERIENCE