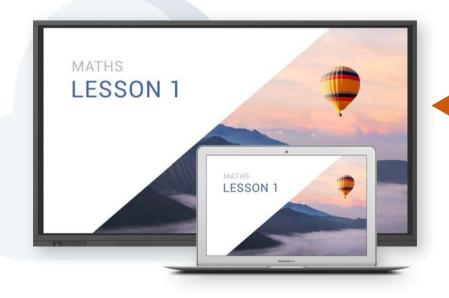

### SIMPLE, SMART AND SECURE **SCREEN SHARING**

Newline CAST is the most flexible solution for wireless screen sharing and is integrated in all Newline interactive displays. In just seconds you can easily share any screen over any network. A truely hassle-free solution that allows multiple presenters to share screen, video, links and files.

Bring your lessons to life with Newline CAST!

Compatible with: