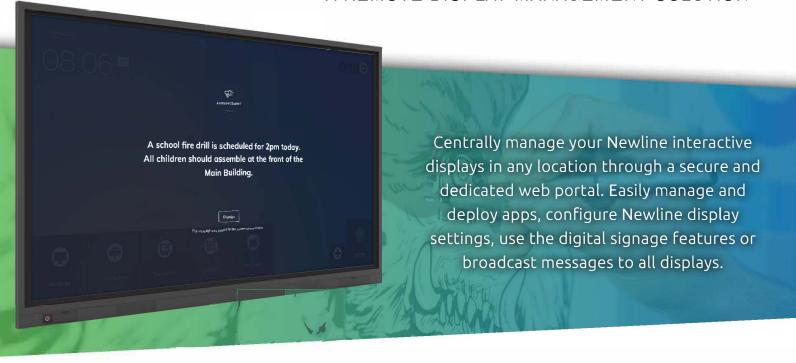

# A REMOTE DISPLAY MANAGEMENT SOLUTION

## MANAGE FROM THE CLOUD

Access everything your team needs from a convenient, Cloud-based portal. Save time walking room to room and do everything you need remotely.

## Post Alerts/Messages

Create announcements and alerts that will flash on all, or some, panels all at the same time.