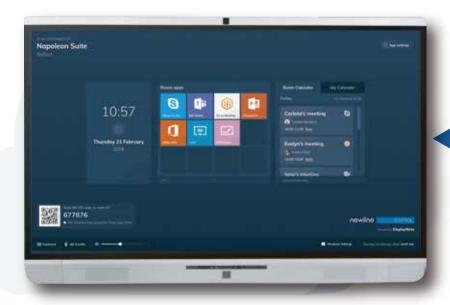

### newline LAUNCH CONTROL

### TURN THE DISPLAY INTO A MORE PERSONAL DEVICE

Pull up your calendar, Skype meetings and collaboration apps with a single touch or by simply walking up to the display. Get instant access to your content on the big screen without manually inputting your credentials. Disconnect easily and securely when you leave the room.

# FOR MEETING ROOM DISPLAYS

- ► Wirelessly access your content, calendars and calls on the display
  - ► Launch video and voice calls on your smartphone and they will start on the display
    - ► Join meetings from your calendar on the display with a single touch
      - ► Customize Launch Control applications across your displays for more personalized meetings