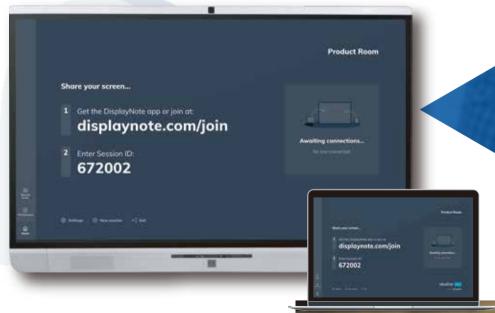

#### **EASILY SHARE YOUR SCREEN FROM ANY DEVICE**

Present and share content onto your Newline display wirelessly from any device with a single click. It works with all modern laptops, tablets, phones and support for your browser. Enjoy two-way collaboration as you control and annotate from the display or from your own device.

Compatible with:

- ► Cast using any device
  - ► Connect with the app, AirPlay or through support for your browser

この数を検査を整備を

- ► Start wirelessly presenting with a single click
  - ► Share video, links and files without leaving the app
    - ► Allow any attendee to cast without removing anyone from the session
      - ► Encrypt and protect meetings with individual meeting ID and PIN