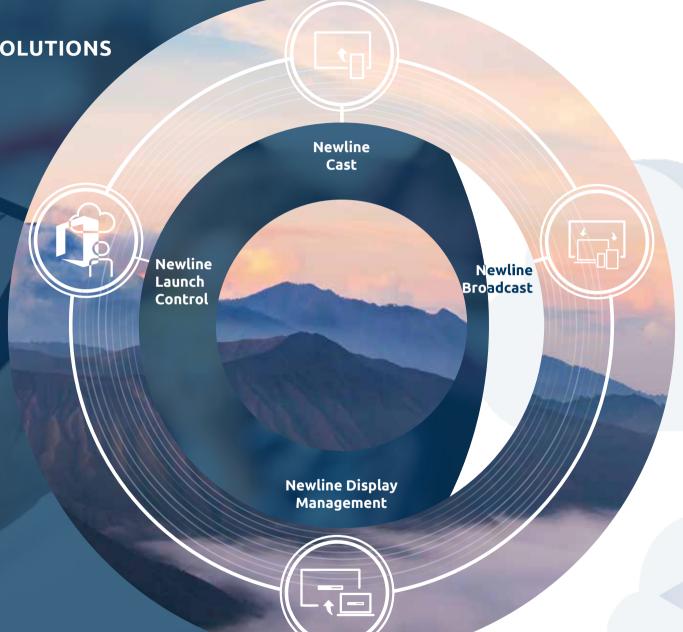

# DISCOVER THE INTERACTIVE ECOSYSTEM BUILT FOR THE WAY THAT YOU WORK

Newline has developed an interactive ecosystem to help you get the most out of your Newline interactive display. Built for the way teams work today, it's fully compatible with smartphones, laptops and tablets.

The Newline interactive ecosystem allows you to connect quickly and easily for collaboration that is effective, productive and flexible. Cast screens, broadcast content to remote users, pull up your meetings by walking up to the display, and centrally manage all your Newline displays.

## newline CAST

### newline BROADCAST

# HASSLE-FREE BROADCASTING Joining the broadcast is simple:

- Access the Broadcast webpage
- Input the 6-digit ID
- Go live with the broadcast!

newline DISPLAY MANAGEMENT

### newline LAUNCH CONTROL