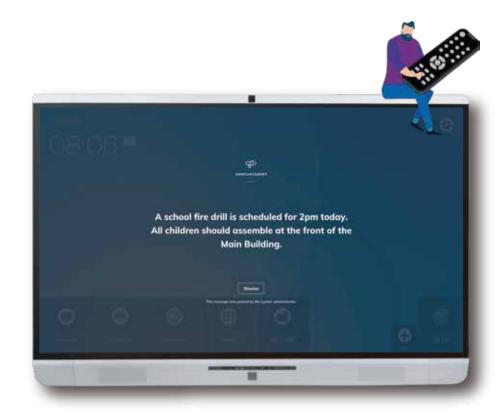

### **CENTRALLY MANAGE ALL YOUR INTERACTIVE DISPLAYS**

Easily manage and deploy apps, configure display settings, use digital signage features or broadcast emergency messages to all Newline interactive displays, without ever having to leave your desk.