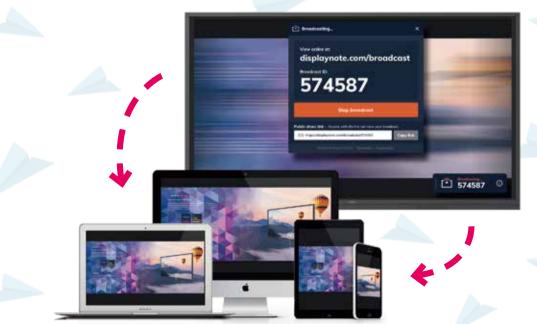

### **SHARE CONTENT TO AUDIENCES OF ANY SIZE**

Share your screen in real-time from your Newline display to any participant connected. Easily invite up to 200 participants to connect their own device from the meeting room, classroom, lecture theater or any other place in the world with a network connection.

# HASSLE-FREE BROADCASTING Joining the broadcast is simple:

- Access the Broadcast webpage
- Input the 6-digit ID
- Go live with the broadcast!

newline DISPLAY MANAGEMENT