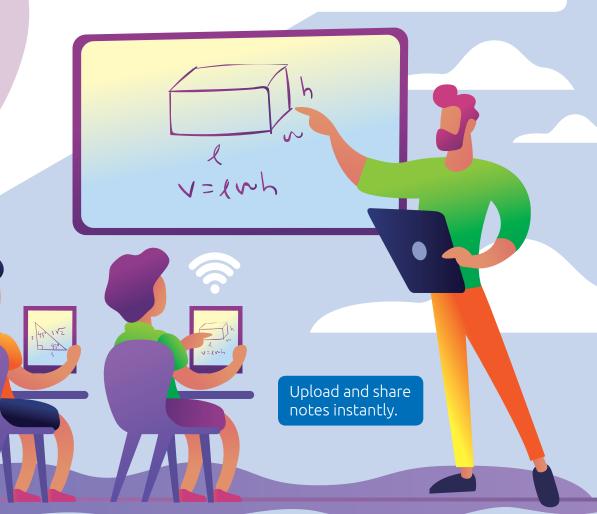

### Transform Your Lectures Interactive Learning Into Fun and Interactive Sessions

With the interactive display, everyone in the classroom is allowed to interact onscreen; students can pose questions and do research with the teachers instead of just listening to a lecture.

## Intuitive Screen and Content Sharing

Skip paper copies. Share screen wirelessly.

Annotate and comment via an intuitive whiteboard.