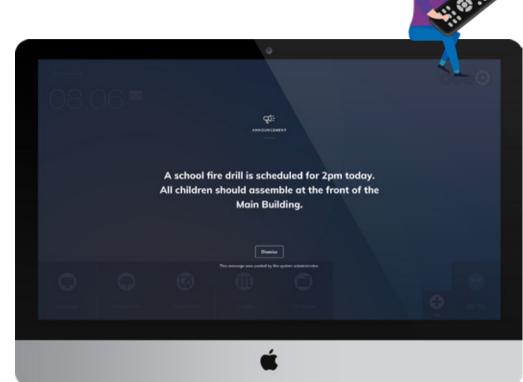

## SIMPLE, SMART AND SECURE SCREEN SHARING

Newline CAST is the most flexible solution for wireless screen sharing and is integrated in all Newline interactive displays. In just seconds you can easily share any screen over any network. A truely hassle-free solution that allows multiple presenters to share screen, video, links and files.

Bring your lessons to life with Newline CAST!

## SHARE YOUR LESSON, **INSPIRE** YOUR STUDENTS

Newline Broadcast is a powerful streaming tool to share content from your Newline interactive display to any connected participant. Give more power to your presentations. Easily invite up to 200 participants in the same room and allow anyone to view the Newline interactive display content from their device.