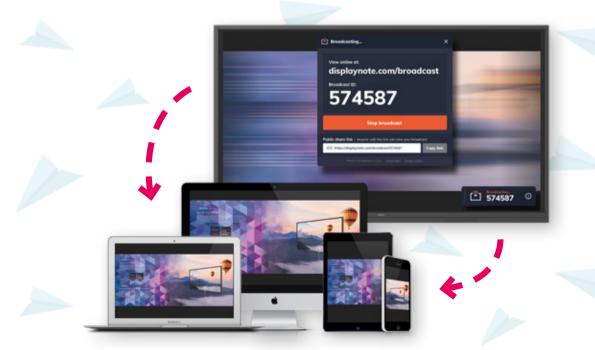

## SHARE YOUR LESSON, **INSPIRE** YOUR STUDENTS

Newline Broadcast is a powerful streaming tool to share content from your Newline interactive display to any connected participant. Give more power to your presentations. Easily invite up to 200 participants in the same room and allow anyone to view the Newline interactive display content from their device.