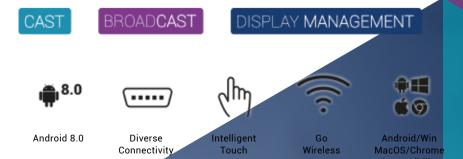

Recognition

Newline RS+ includes the following interactive ecosystem tools for Android:

Newline ATLAS includes the following interactive ecosystem tools for Android:

#### BROADCAST

#### DISPLAY MANAGEMENT

ophone Array Android Interface

Advanced Touch

PREMIUM **BONDED PCAP** 

NO **FUNCTIONAL** ANDROID

**OPTICAL** 

Superior

**Bonded** PCAP