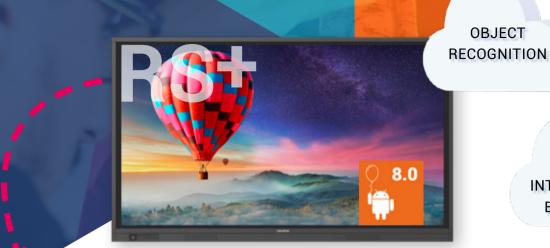

#### THE ALL-ROUND EDUCATION SOLUTION

Newline RS+ is user-friendly and suits every classroom. With the dual interface, also young students will be impressed. The unique fast keys make navigation between your favorite apps, interactive whiteboard, computer and any other source super easy. Clear images, vibrant colors and an intuitive writing experience with recognition of pen, finger and fist define RS+. Completed with the integrated interactive ecosystem tools, RS+ is the ultimate solution for your classroom!

Recognition

Newline RS+ includes the following interactive ecosystem tools for Android: