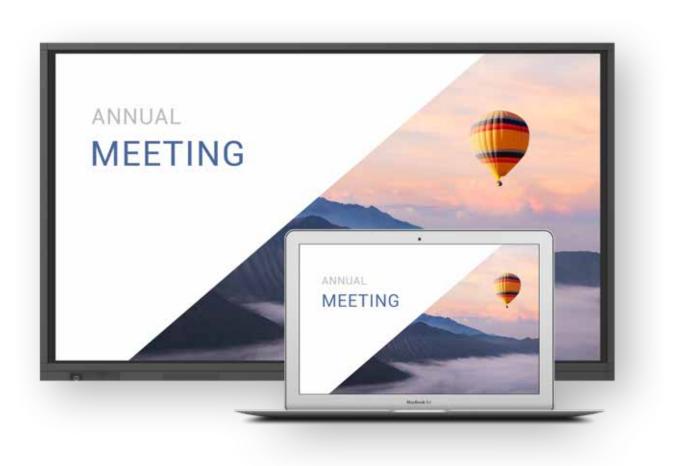

## SIMPLE, SMART AND SECURE SCREEN SHARING

Newline CAST is the most flexible solution for wireless screen sharing. In just seconds you can easily share any screen over any network or use the secure mode for in-room casting.