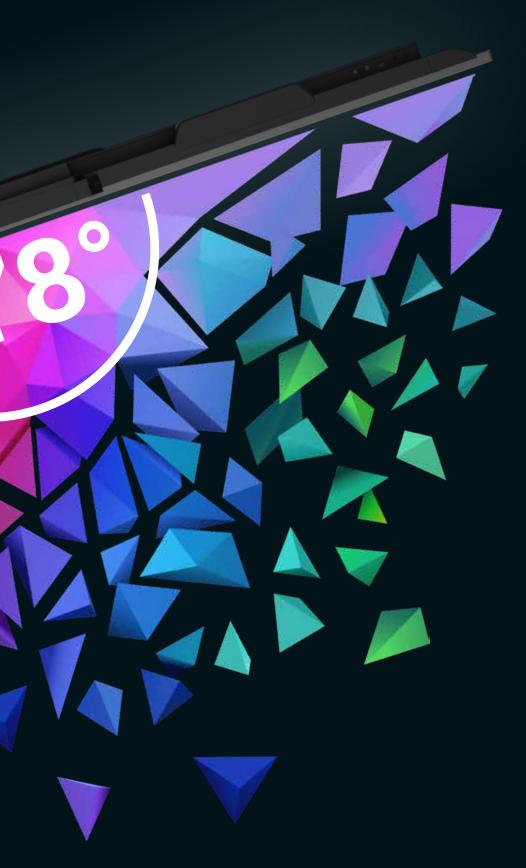

## NOLIE! 178° TRUE VIEWING ANGLE

VIVID IMAGES FROM ANY CORNER IN THE ROOM

Even when standing next to the interactive display, you can still see everything crystalclear.

newline