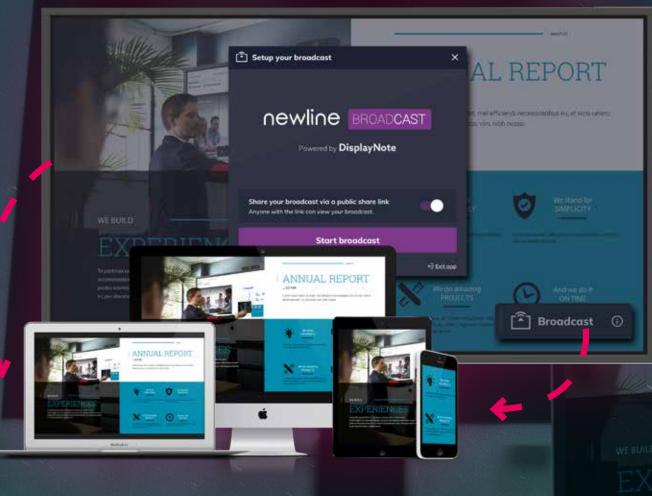

### newline broadcast

SHARE YOUR PRESENTATION, **INSPIRE** YOUR AUDIENCE Newline Broadcast is a powerful streaming tool to share content from your Miratoany connected participant. Easily invite up to 200 participants.