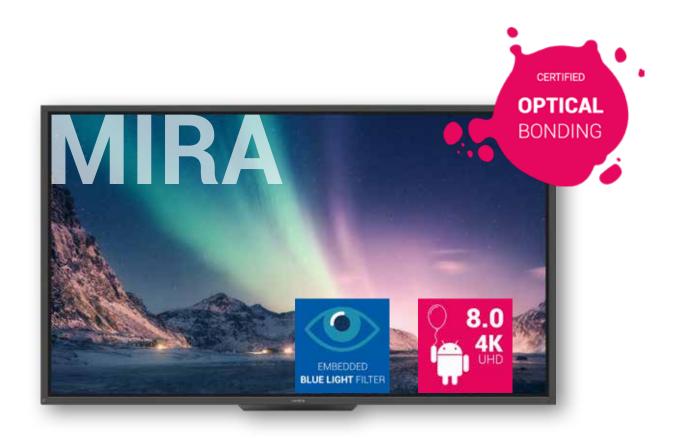

### THE NEW STANDARD

With Certified Optical Bonding technology, Newline sets the new standard for interactive displays. Being Newline's most versatile interactive display, Mira has it all!

CERTIFIED

# YOUR EYES EMBEDDED BLUE LIGHT FILTER

reduces 40% without compromising on color. Need more? Use the extra software filter to reduce further. newline

EMBEDDED **BLUE LIGHT** FILTER