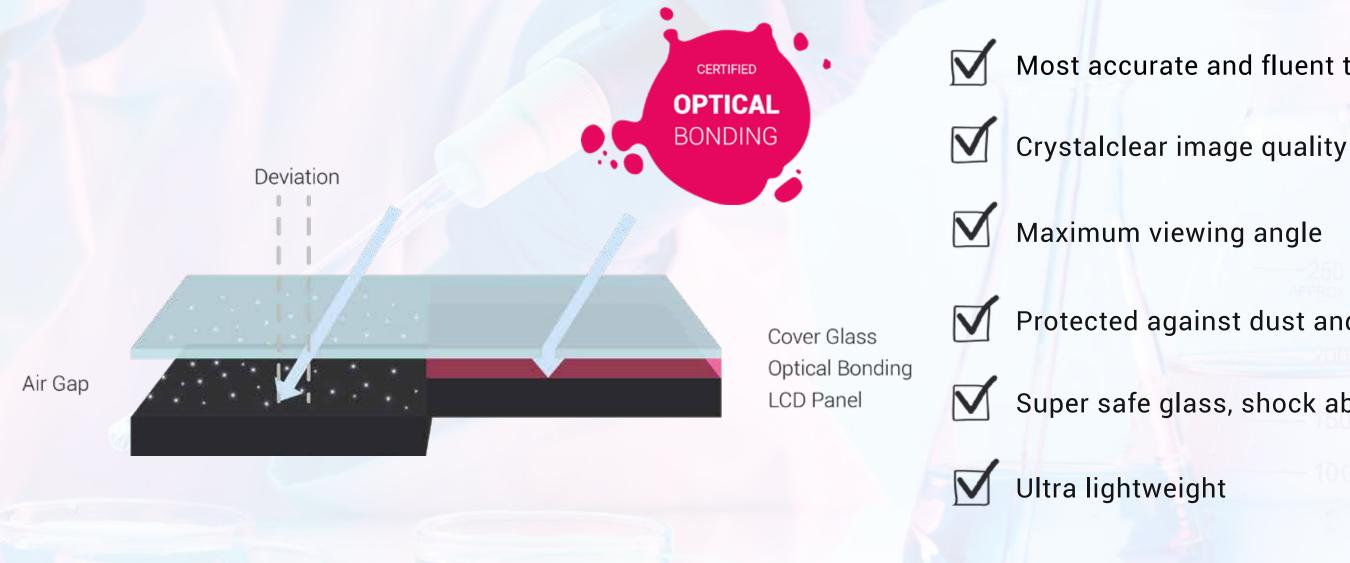

## SIMPLE, SMART AND SECURE SCREEN SHARING

Newline CAST is the most flexible solution for wireless screen sharing. In just seconds you can easily share any screen over any network or use the secure mode for in-room casting.

### newline broadcast

SHARE YOUR PRESENTATION, **INSPIRE** YOUR AUDIENCE Newline Broadcast is a powerful streaming tool to share content from your Miratoany connected participant. Easily invite up to 200 participants.