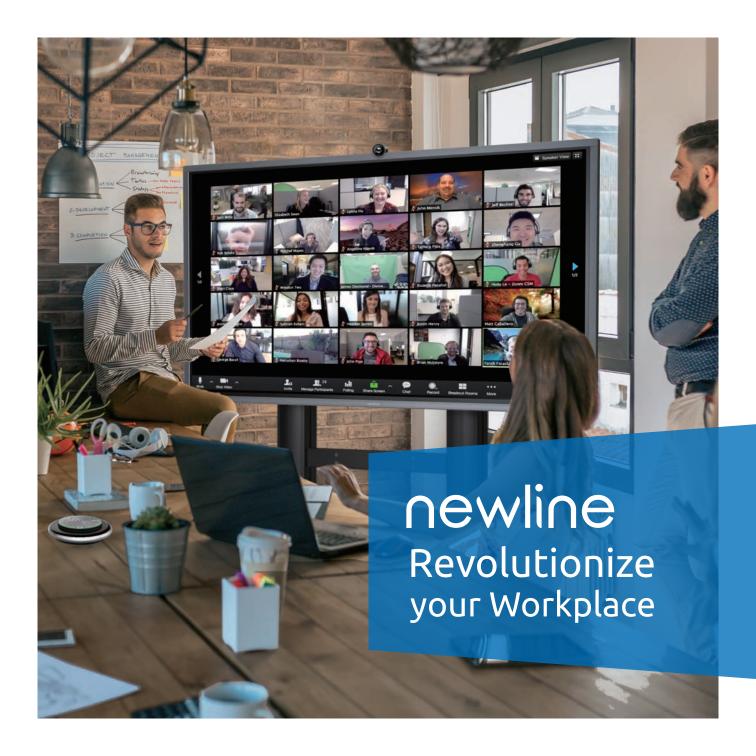

## Workplace interactive ecosystem June 23, 2020 5:38:10 PM **newline** introduces an all-new interactive ecosystem powered by an innovative set of digital tools. This intelligent and flexible workspace helps you work more efficiently, faster and better. With newline at the heart of every workplace, meeting rooms, conference calls, and collaboration sessions are brought to a whole new level. Optical Bonding 4K vivid images Create Intuitive and collaborative Cable-free presentation Bring Your Own Device

Enhancing productivity and efficiency of every meeting.