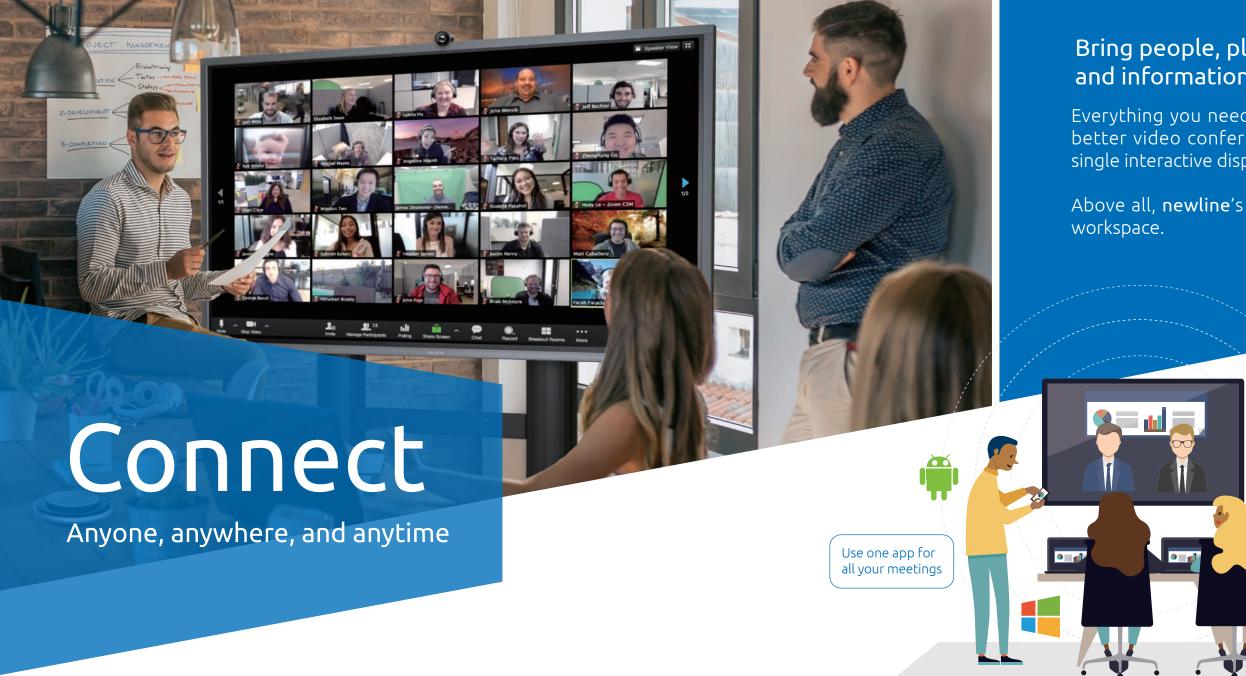

### Bring people, places and information together

Everything you need for better meetings and better video conferencing all rolled into one single interactive display.

Above all, **newline**'s solutions streamline your

Start Zoom, Teams or Skype meeting

with one click

Annotate and connect with the cloud