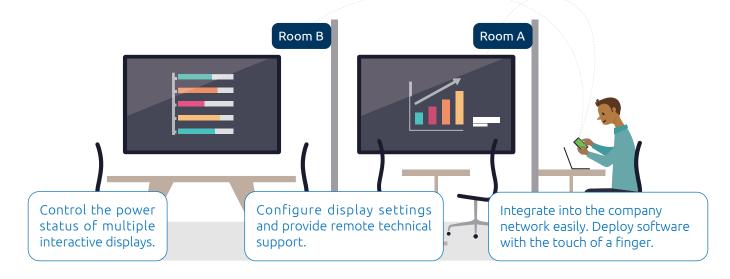

#### DISPLAY **MANAGEMENT**

Centrally manage your Newline interactive displays in any location through a secure and dedicated web portal. Easily manage and deploy apps, configure Newline display settings, use the digital signage features, or broadcast messages to all displays.