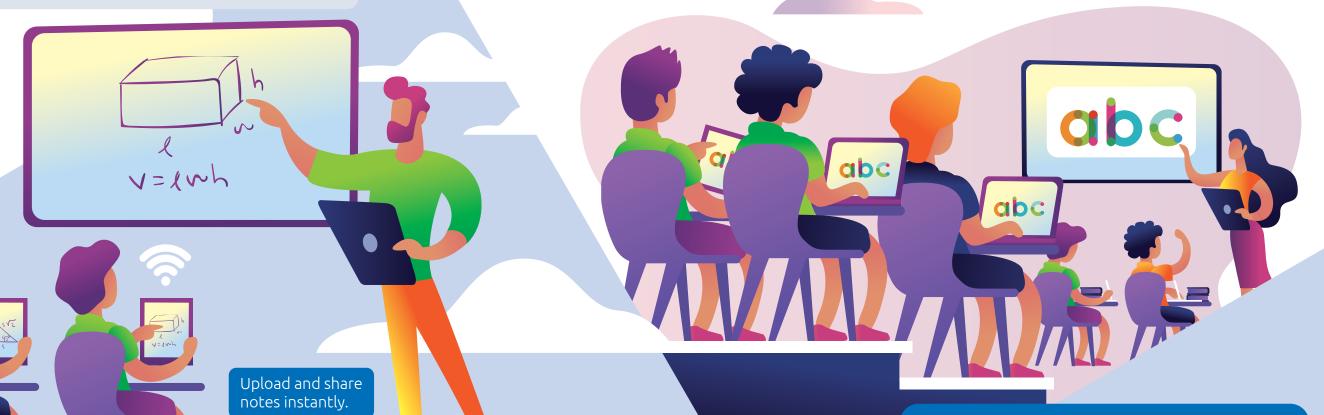

# Intuitive Screen and Content Sharing Newline CAST

Skip paper copies. Share screen wirelessly.

Annotate and comment via an intuitive whiteboard.

## Broadcast content to 200+ devices newline BROADCAST

Allow students to stay focused in class with their own devices

Let viewers join the broadcast from anywhere in the world with a network connection. Give them a closer look when sitting at the back of the room or join the broadcast remotely to ensure nobody is left out.