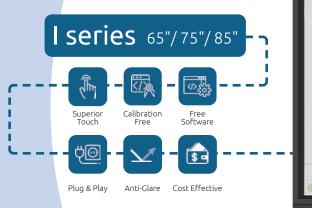

| Model                      | RS+ Series                                                                                                                                                                           | l Series                                                                                                                                                                                                                          | NT Series                                                                              |  |
|----------------------------|--------------------------------------------------------------------------------------------------------------------------------------------------------------------------------------|-----------------------------------------------------------------------------------------------------------------------------------------------------------------------------------------------------------------------------------|----------------------------------------------------------------------------------------|--|
| Display                    |                                                                                                                                                                                      | Display                                                                                                                                                                                                                           |                                                                                        |  |
| Screen Size                | 65", 75", 86"                                                                                                                                                                        | 65", 75", 85"                                                                                                                                                                                                                     | 85", 98"                                                                               |  |
| Back Light                 | LED                                                                                                                                                                                  | LED                                                                                                                                                                                                                               | LED                                                                                    |  |
| Resolution                 | 3840 x 2160 pixels                                                                                                                                                                   | 3840 x 2160 pixels                                                                                                                                                                                                                | 3840 x 2160 pixels                                                                     |  |
| Display Ratio              | 16:9                                                                                                                                                                                 | 16:9                                                                                                                                                                                                                              | 16:9                                                                                   |  |
| Brightness                 | 370 nit                                                                                                                                                                              | 370 nit, 400 nit (85")                                                                                                                                                                                                            | ≧ 400 nit                                                                              |  |
| Viewing Angle              | 178°                                                                                                                                                                                 | 178°                                                                                                                                                                                                                              | 178°                                                                                   |  |
| Litetime                   | ≥ 50,000 hours                                                                                                                                                                       | ≥ 50,000 hours                                                                                                                                                                                                                    | ≥ 50,000 hours                                                                         |  |
| Speakers Speakers          |                                                                                                                                                                                      | Speakers Speakers                                                                                                                                                                                                                 |                                                                                        |  |
| Position                   | Forward                                                                                                                                                                              | Downward                                                                                                                                                                                                                          | Downward                                                                               |  |
| Max.Power Output           | 15W x 2                                                                                                                                                                              | 15W x 2                                                                                                                                                                                                                           | 20W x 2                                                                                |  |
| Transmission Range         | 5m                                                                                                                                                                                   | 5m                                                                                                                                                                                                                                | ≤ 10m                                                                                  |  |
|                            | Power                                                                                                                                                                                | Power                                                                                                                                                                                                                             |                                                                                        |  |
| Max. Power Consumption (W) | $\leq$ 250, 400, 450 (Standby $\leq$ 0.5)                                                                                                                                            | ≦ 250, 400, 450 (Standby ≦ 0.5)                                                                                                                                                                                                   | $\leq$ 450, 700 (Standby $\leq$ 0.5)                                                   |  |
| Working Voltage            | AC 100-240V, 50/60Hz                                                                                                                                                                 | AC 100-240V, Max 3.0, 4.0, 4.5A                                                                                                                                                                                                   | AC 100-240V, 50/60Hz                                                                   |  |
|                            | Touch                                                                                                                                                                                |                                                                                                                                                                                                                                   | Touch                                                                                  |  |
| Touch Surface              | Anti-Glare, tempered glass                                                                                                                                                           | Anti-Glare, tempered glass                                                                                                                                                                                                        | N/A                                                                                    |  |
| Surface Hardness           | >7H                                                                                                                                                                                  | >7H                                                                                                                                                                                                                               | N/A                                                                                    |  |
| Touch type                 | Infrared Touch                                                                                                                                                                       | Infrared touch                                                                                                                                                                                                                    | N/A                                                                                    |  |
| Touch Points               | Up to 20 Points                                                                                                                                                                      | 20 Points                                                                                                                                                                                                                         | N/A                                                                                    |  |
| Writing Tools              | Stylus, Finger, and Palm                                                                                                                                                             | Stylus, Finger                                                                                                                                                                                                                    | N/A                                                                                    |  |
| Transportation/Storage     |                                                                                                                                                                                      | Transportation/Storage                                                                                                                                                                                                            |                                                                                        |  |
| Weight (KG)                | Approx. 57, 71, 90                                                                                                                                                                   | Арргох. 45, 59, 69                                                                                                                                                                                                                | Арргох. 48, 83                                                                         |  |
| Mounting Options           | Wall-mount or Mobile Stand                                                                                                                                                           | Wall-mount or Mobile Stand                                                                                                                                                                                                        | Wall-mount or Mobile Stand                                                             |  |
| Ports                      |                                                                                                                                                                                      | Ports                                                                                                                                                                                                                             |                                                                                        |  |
| Front Interface Inputs     | HDMI 1.4 (4K@30Hz) x 1, USB (Touch) x 1, USB (Public ) x 2, MICx1                                                                                                                    | For 65",75":  USB 3.0 for OPS x 2, HDMI In x 1, Touch USB(Type B) x 1, MIC In x 1  Touch USB(Type B) x 1, MIC In x 1  For 85":  USB 3.0 for OPS x 1, HDMI In x 1, USB 2.0 for media player x 1, Touch USB(Type B) x 1, MIC In x 1 | N/A                                                                                    |  |
| Rear AV Inputs             | HDMI 2.0 (4K@60Hz*2) x 2, DP1.2 (4K@60Hz) x 1,<br>VGA (1920x1080@60Hz) x 1, PC Audio x 1, USB (Touch) x 4                                                                            | HDMI 2.0 in x 2, VGA IN x 1, VGA Audio in x 1, Touch USB (Type B) x 1,<br>YPbPr in x 1, CVBS in x 1, AV (L&R) in x 1                                                                                                              | HDMI $\times$ 4, Lan In $\times$ 1, USB 3.0 Type B (for touch, passthrough) $\times$ 1 |  |
| AV Outputs                 | HDMI out (Support 4k@60Hz, 1920x1080@60Hz)x 1, Line Out x1, SPDIF out x1                                                                                                             | AV out x 1, Ear Phone x 1                                                                                                                                                                                                         | Lan Out x 1, SPDIF Out x 1, Earphone x 1                                               |  |
| Other                      | USB2.0 (public) x 1, USB3.0 (public) x 1, USB 2.0 Embedded x 1, RS232 x 1, RJ45 x 2, OPS Slot (4K@60Hz) x 1,DC 5V-2A out x1                                                          | USB2.0 x 1, RS232 x 1, OPS Slot x 1 (4K@60Hz)                                                                                                                                                                                     | USB 3.0 x 4, RS232 x 1, OPS Slot (4K@60Hz) x 1                                         |  |
| Others Others              |                                                                                                                                                                                      | Others Others                                                                                                                                                                                                                     |                                                                                        |  |
| OPS PC included            | Optional                                                                                                                                                                             | Optional                                                                                                                                                                                                                          | Optional                                                                               |  |
| NewlineSoftware content    | Newline Cast & Broadcast (Support Windows and Android)<br>Newline Display management (SupportAndroid)<br>Teach Infinity II (Free download from website. Support Windows, Mac, Linux) | Teach Infinity II (Free download from website. Support Windows, Mac, Linux)                                                                                                                                                       | Newline Cast & Broadcast (Support Windows and Android)                                 |  |