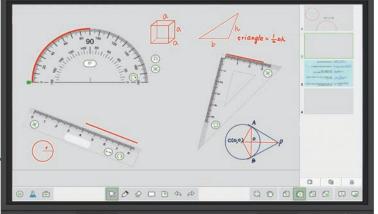

## Featuring intelligent touch

The digital whiteboard supports up to 20-point touch and objects recognition. It recognizes when you use your finger, stylus, or palm, and then reacts on the screen as either a marker, thin pen, or eraser.

#### Unlimited interaction

Anyone can take notes, write, and draw on the screen at any time, making the classroom a truly collaborative space.

## Fit for any subject Teach Infinity II

Engage your students with an intuitive, easy-to-use education software made to enhance learning in any subject.