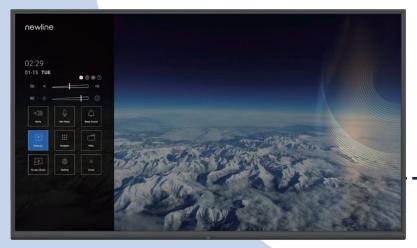

An intuitive user experience that evokes inspiration

### Transform your lectures Interactive Learning into fun and interactive sessions

With the interactive display, everyone in the classroom is allowed to interact onscreen; students can pose questions and do research with the teachers instead of just listening to a lecture.