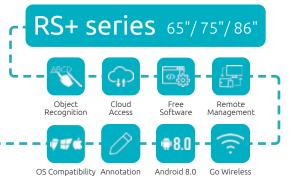

| Model                      | RS+ Series                                                                                                                                                                           | l Series                                                                                                                                                                                                                          | NT Series                                                                              |  |
|----------------------------|--------------------------------------------------------------------------------------------------------------------------------------------------------------------------------------|-----------------------------------------------------------------------------------------------------------------------------------------------------------------------------------------------------------------------------------|----------------------------------------------------------------------------------------|--|
| Display                    |                                                                                                                                                                                      | Display                                                                                                                                                                                                                           |                                                                                        |  |
| Screen Size                | 65", 75", 86"                                                                                                                                                                        | 65", 75", 85"                                                                                                                                                                                                                     | 85", 98"                                                                               |  |
| Back Light                 | LED                                                                                                                                                                                  | LED                                                                                                                                                                                                                               | LED                                                                                    |  |
| Resolution                 | 3840 x 2160 pixels                                                                                                                                                                   | 3840 x 2160 pixels                                                                                                                                                                                                                | 3840 x 2160 pixels                                                                     |  |
| Display Ratio              | 16:9                                                                                                                                                                                 | 16:9                                                                                                                                                                                                                              | 16:9                                                                                   |  |
| Brightness                 | 370 nit                                                                                                                                                                              | 370 nit, 400 nit (85")                                                                                                                                                                                                            | ≧ 400 nit                                                                              |  |
| Viewing Angle              | 178°                                                                                                                                                                                 | 178°                                                                                                                                                                                                                              | 178°                                                                                   |  |
| Litetime                   | ≥ 50,000 hours                                                                                                                                                                       | ≥ 50,000 hours                                                                                                                                                                                                                    | ≥ 50,000 hours                                                                         |  |
| Speakers Speakers          |                                                                                                                                                                                      | Speakers Speakers                                                                                                                                                                                                                 |                                                                                        |  |
| Position                   | Forward                                                                                                                                                                              | Downward                                                                                                                                                                                                                          | Downward                                                                               |  |
| Max.Power Output           | 15W x 2                                                                                                                                                                              | 15W x 2                                                                                                                                                                                                                           | 20W x 2                                                                                |  |
| Transmission Range         | 5m                                                                                                                                                                                   | 5m                                                                                                                                                                                                                                | ≤ 10m                                                                                  |  |
|                            | Power                                                                                                                                                                                | Power                                                                                                                                                                                                                             |                                                                                        |  |
| Max. Power Consumption (W) | $\leq$ 250, 400, 450 (Standby $\leq$ 0.5)                                                                                                                                            | ≦ 250, 400, 450 (Standby ≦ 0.5)                                                                                                                                                                                                   | $\leq$ 450, 700 (Standby $\leq$ 0.5)                                                   |  |
| Working Voltage            | AC 100-240V, 50/60Hz                                                                                                                                                                 | AC 100-240V, Max 3.0, 4.0, 4.5A                                                                                                                                                                                                   | AC 100-240V, 50/60Hz                                                                   |  |
|                            | Touch                                                                                                                                                                                |                                                                                                                                                                                                                                   | Touch                                                                                  |  |
| Touch Surface              | Anti-Glare, tempered glass                                                                                                                                                           | Anti-Glare, tempered glass                                                                                                                                                                                                        | N/A                                                                                    |  |
| Surface Hardness           | >7H                                                                                                                                                                                  | >7H                                                                                                                                                                                                                               | N/A                                                                                    |  |
| Touch type                 | Infrared Touch                                                                                                                                                                       | Infrared touch                                                                                                                                                                                                                    | N/A                                                                                    |  |
| Touch Points               | Up to 20 Points                                                                                                                                                                      | 20 Points                                                                                                                                                                                                                         | N/A                                                                                    |  |
| Writing Tools              | Stylus, Finger, and Palm                                                                                                                                                             | Stylus, Finger                                                                                                                                                                                                                    | N/A                                                                                    |  |
| Transportation/Storage     |                                                                                                                                                                                      | Transportation/Storage                                                                                                                                                                                                            |                                                                                        |  |
| Weight (KG)                | Approx. 57, 71, 90                                                                                                                                                                   | Арргох. 45, 59, 69                                                                                                                                                                                                                | Арргох. 48, 83                                                                         |  |
| Mounting Options           | Wall-mount or Mobile Stand                                                                                                                                                           | Wall-mount or Mobile Stand                                                                                                                                                                                                        | Wall-mount or Mobile Stand                                                             |  |
| Ports                      |                                                                                                                                                                                      | Ports                                                                                                                                                                                                                             |                                                                                        |  |
| Front Interface Inputs     | HDMI 1.4 (4K@30Hz) x 1, USB (Touch) x 1, USB (Public ) x 2, MICx1                                                                                                                    | For 65",75":  USB 3.0 for OPS x 2, HDMI In x 1, Touch USB(Type B) x 1, MIC In x 1  Touch USB(Type B) x 1, MIC In x 1  For 85":  USB 3.0 for OPS x 1, HDMI In x 1, USB 2.0 for media player x 1, Touch USB(Type B) x 1, MIC In x 1 | N/A                                                                                    |  |
| Rear AV Inputs             | HDMI 2.0 (4K@60Hz*2) x 2, DP1.2 (4K@60Hz) x 1,<br>VGA (1920x1080@60Hz) x 1, PC Audio x 1, USB (Touch) x 4                                                                            | HDMI 2.0 in x 2, VGA IN x 1, VGA Audio in x 1, Touch USB (Type B) x 1,<br>YPbPr in x 1, CVBS in x 1, AV (L&R) in x 1                                                                                                              | HDMI $\times$ 4, Lan In $\times$ 1, USB 3.0 Type B (for touch, passthrough) $\times$ 1 |  |
| AV Outputs                 | HDMI out (Support 4k@60Hz, 1920x1080@60Hz)x 1, Line Out x1, SPDIF out x1                                                                                                             | AV out x 1, Ear Phone x 1                                                                                                                                                                                                         | Lan Out x 1, SPDIF Out x 1, Earphone x 1                                               |  |
| Other                      | USB2.0 (public) x 1, USB3.0 (public) x 1, USB 2.0 Embedded x 1, RS232 x 1, RJ45 x 2, OPS Slot (4K@60Hz) x 1,DC 5V-2A out x1                                                          | USB2.0 x 1, RS232 x 1, OPS Slot x 1 (4K@60Hz)                                                                                                                                                                                     | USB 3.0 x 4, RS232 x 1, OPS Slot (4K@60Hz) x 1                                         |  |
| Others Others              |                                                                                                                                                                                      | Others Others                                                                                                                                                                                                                     |                                                                                        |  |
| OPS PC included            | Optional                                                                                                                                                                             | Optional                                                                                                                                                                                                                          | Optional                                                                               |  |
| NewlineSoftware content    | Newline Cast & Broadcast (Support Windows and Android)<br>Newline Display management (SupportAndroid)<br>Teach Infinity II (Free download from website. Support Windows, Mac, Linux) | Teach Infinity II (Free download from website. Support Windows, Mac, Linux)                                                                                                                                                       | Newline Cast & Broadcast (Support Windows and Android)                                 |  |