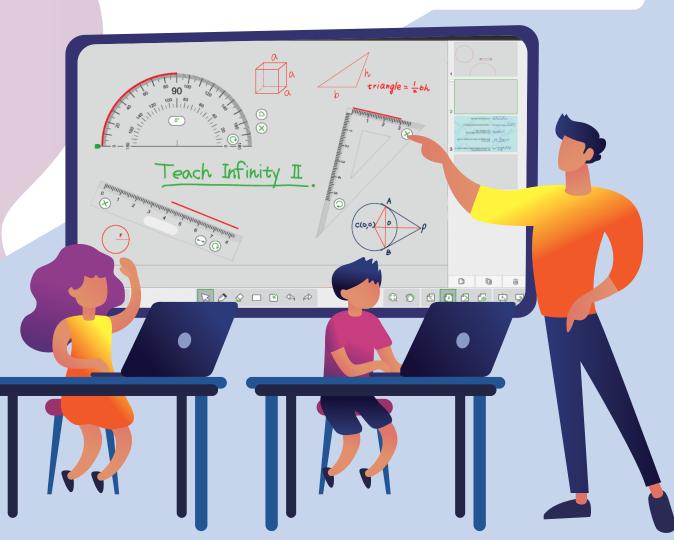

## Fit for any subject Teach Infinity II

Engage your students with an intuitive, easy-to-use education software made to enhance learning in any subject.