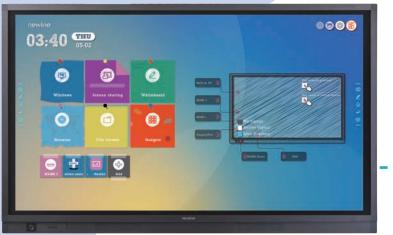

## Featuring intelligent touch

The digital whiteboard supports up to 20-point touch and objects recognition. It recognizes when you use your finger, stylus, or palm, and then reacts on the screen as either a marker, thin pen, or eraser.

#### Unlimited interaction

Anyone can take notes, write, and draw on the screen at any time, making the classroom a truly collaborative space.

## Effortlessly share your screen and files

Wirelessly cast your small screen directly to the interactive touch panel. Share your students' work or start a presentation, all with the click of a button.

An intuitive user experience that evokes inspiration

### Transform your lectures Interactive Learning into fun and interactive sessions

With the interactive display, everyone in the classroom is allowed to interact onscreen; students can pose questions and do research with the teachers instead of just listening to a lecture.

## Fit for any subject Teach Infinity II

Engage your students with an intuitive, easy-to-use education software made to enhance learning in any subject.