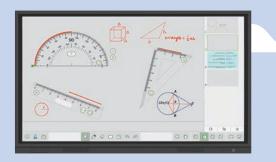

## Featuring intelligent touch

The digital whiteboard supports up to 20-point touch and objects recognition. It recognizes when you use your finger, stylus, or palm, and then reacts on the screen as either a marker, thin pen, or eraser.

#### Unlimited interaction

Anyone can take notes, write, and draw on the screen at any time, making the classroom a truly collaborative space.