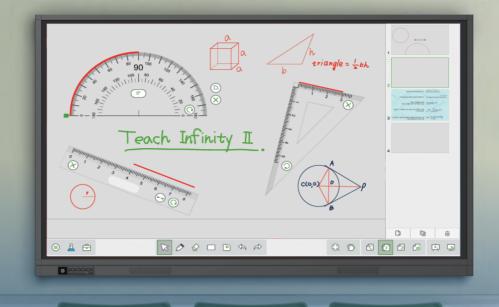

## INTUITIVE INTERFACE ON MULTI OS PLATFORM

The software saving your time in preparing a lesson and engaging students across the class. Engage your students with an intuitive, easy-to-use education software made to enhance learning in any subject.

#### **FEATURE**

Intuitive UI design, No training required

Handwriting and drawing recognition

Math, Physics, and Chemistry subject tools

Screen annotation and Screen recording