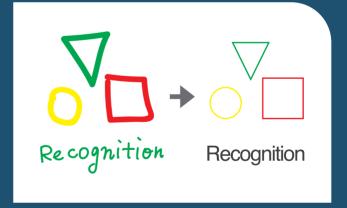

#### **FEATURE**

Intuitive UI design, No training required

Handwriting and drawing recognition

Math, Physics, and Chemistry subject tools

Screen annotation and Screen recording