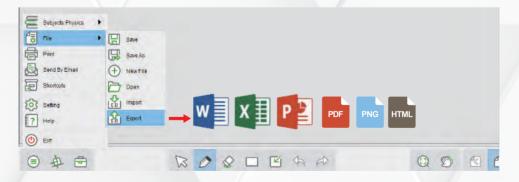

#### After the class

Export the materials to PDF or ppt format, Also send the class record video to students for easy