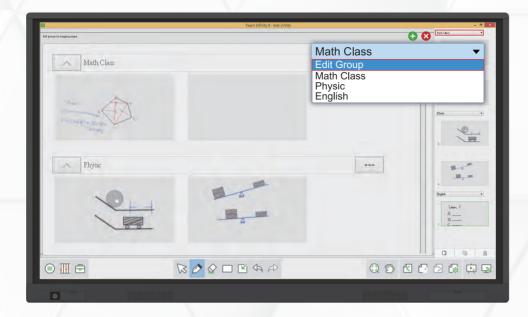

#### Preparing the class

Teachers can create content for different lessons and subjects.

#### Conducting

Teachers can utilize the useful tools of Teach Infinity II for interaction like multiple writing screen capture, time, visualizer, and spotlight.

**Annotation** 

Screen Capture

Visualizer