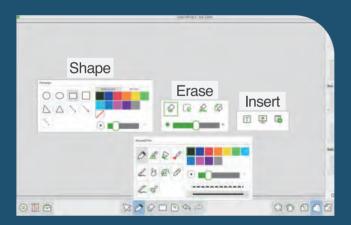

#### **FEATURE**

Intuitive UI design, No training required

Handwriting and drawing recognition

Math, Physics, and Chemistry subject tools

Screen annotation and Screen recording

#### Conducting

Teachers can utilize the useful tools of Teach Infinity II for interaction like multiple writing screen capture, time, visualizer, and spotlight.

**Annotation** 

Screen Capture

Visualizer