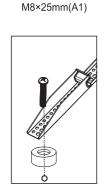

#### 3. Rails to Display installation

Notes: Plastic spacers must be used (except for C2) when assemble adaptor ontoyour display to avoid display threadedholes damaged when threadholes are shallow.