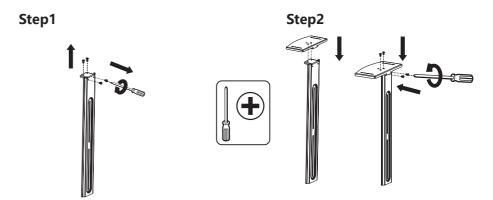

#### 2.TV interface to columns installation

Step2

#### 3. Rails to Display installation

Notes: Plastic spacers must be used (except for C2) when assemble adaptor ontoyour display to avoid display threadedholes damaged when threadholes are shallow.