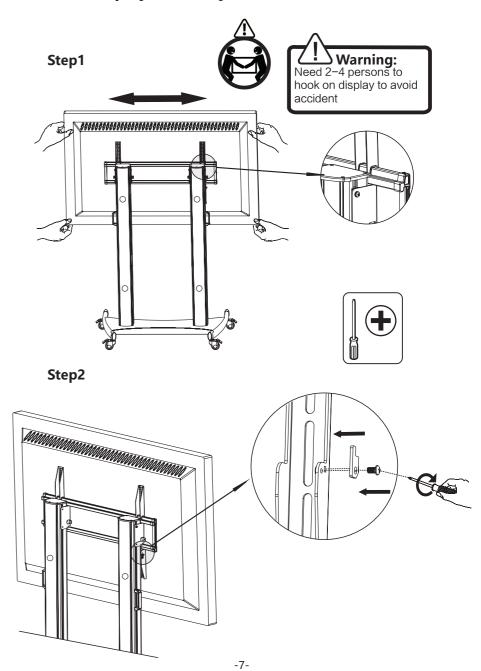

st of stated specifications.
- Do not use this product for other than the original designed.
- This product contain moving parts, plese use with caution
- The manufacturer disclaims any liability for the modifications, improper installation, or installation over the specified weight range. The manufacturer will not be liable for any damages arising out of the use of, or inability to use, the product..
- All images are for reference, to prevail in product

#### **LEGEND**







0000

#### 2.TV interface to columns installation



Step2



#### 3. Rails to Display installation



Notes: Plastic spacers must be used (except for C2) when assemble adaptor ontoyour display to avoid display threadedholes damaged when threadholes are shallow.







#### 4. Display assembly to cant installation



#### 5. Accessories shelf assemble and installation





#### **6.Video tray assemble**



7B.Video tray assembly to cart installation



Notes: Adjustable height



#### 7A.Cables and wires installation



#### **Notes:**

Please be gentle during the cables and wires installation to avoid wires being damaged



#### 8. Product specifications



### 9. Installation completed views