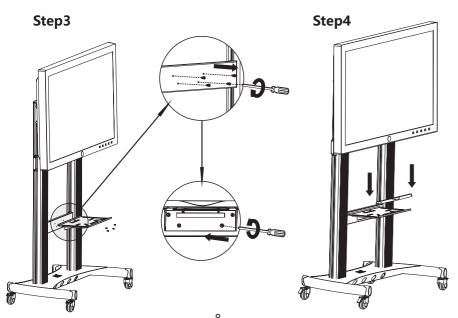

#### 4. Display assembly to cant installation

#### 5. Accessories shelf assemble and installation