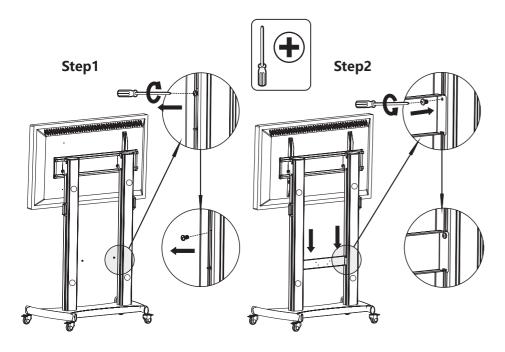

for other than the original designed.
- This product contain moving parts, plese use with caution
- The manufacturer disclaims any liability for the modifications, improper installation, or installation over the specified weight range. The manufacturer will not be liable for any damages arising out of the use of, or inability to use, the product..
- All images are for reference, to prevail in product

#### **LEGEND**







0000

#### 2.TV interface to columns installation



Step2



#### 3. Rails to Display installation



Notes: Plastic spacers must be used (except for C2) when assemble adaptor ontoyour display to avoid display threadedholes damaged when threadholes are shallow.







#### 4. Display assembly to cant installation



#### 5. Accessories shelf assemble and installation





#### **6.Video tray assemble**



7B.Video tray assembly to cart installation



Notes: Adjustable height



#### 7A.Cables and wires installation



#### **Notes:**

Please be gentle during the cables and wires installation to avoid wires being damaged



#### 8. Product specifications



### 9. Installation completed views