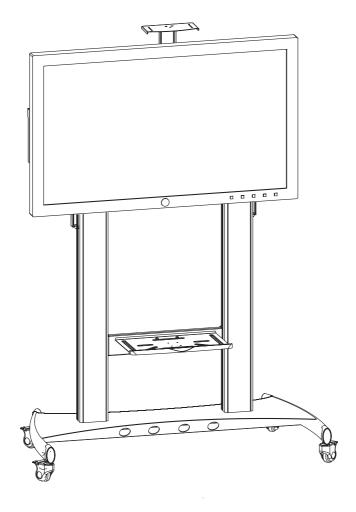

se, the product..
- All images are for reference, to prevail in product

#### **LEGEND**







0000

#### 2.TV interface to columns installation



Step2



#### 3. Rails to Display installation



Notes: Plastic spacers must be used (except for C2) when assemble adaptor ontoyour display to avoid display threadedholes damaged when threadholes are shallow.







#### 4. Display assembly to cant installation



#### 5. Accessories shelf assemble and installation





#### **6.Video tray assemble**



7B.Video tray assembly to cart installation



Notes: Adjustable height



#### 7A.Cables and wires installation



#### **Notes:**

Please be gentle during the cables and wires installation to avoid wires being damaged



#### 8. Product specifications



### 9. Installation completed views