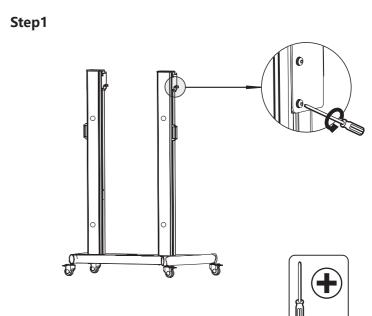

structions or have any concerns or questions, please contact a qualified local installer.
- Do not install or assemble if the product or hardware is damaged or missing, if you
  require replacement arts,please contact your local distributor for assistance.
   No exist of stated specifications.
- Do not use this product for other than the original designed.
- This product contain moving parts, plese use with caution
- The manufacturer disclaims any liability for the modifications, improper installation, or installation over the specified weight range. The manufacturer will not be liable for any damages arising out of the use of, or inability to use, the product..
- All images are for reference, to prevail in product

#### **LEGEND**







0000

#### 2.TV interface to columns installation



Step2



#### 3. Rails to Display installation



Notes: Plastic spacers must be used (except for C2) when assemble adaptor ontoyour display to avoid display threadedholes damaged when threadholes are shallow.







#### 4. Display assembly to cant installation



#### 5. Accessories shelf assemble and installation





#### **6.Video tray assemble**



7B.Video tray assembly to cart installation



Notes: Adjustable height



#### 7A.Cables and wires installation



#### **Notes:**

Please be gentle during the cables and wires installation to avoid wires being damaged



#### 8. Product specifications



### 9. Installation completed views