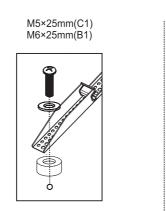

#### 3. Rails to Display installation

Notes: Plastic spacers must be used (except for C2) when assemble adaptor ontoyour display to avoid display threadedholes damaged when threadholes are shallow.