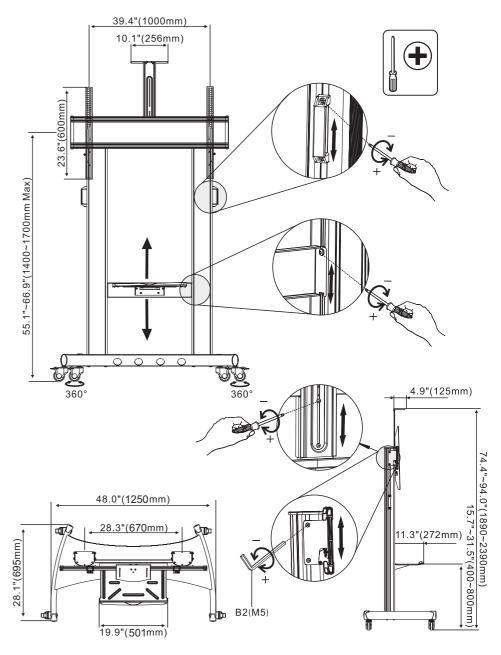

ng out of the use of, or inability to use, the product..
- All images are for reference, to prevail in product

#### **LEGEND**







0000

#### 2.TV interface to columns installation



Step2



#### 3. Rails to Display installation



Notes: Plastic spacers must be used (except for C2) when assemble adaptor ontoyour display to avoid display threadedholes damaged when threadholes are shallow.







#### 4. Display assembly to cant installation



#### 5. Accessories shelf assemble and installation





#### **6.Video tray assemble**



7B.Video tray assembly to cart installation



Notes: Adjustable height



#### 7A.Cables and wires installation



#### **Notes:**

Please be gentle during the cables and wires installation to avoid wires being damaged



#### 8. Product specifications



### 9. Installation completed views