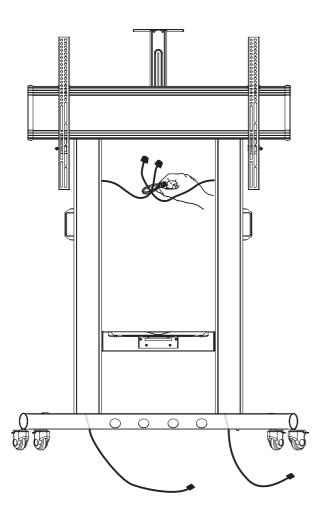

#### 7A.Cables and wires installation

#### **Notes:**

Please be gentle during the cables and wires installation to avoid wires being damaged