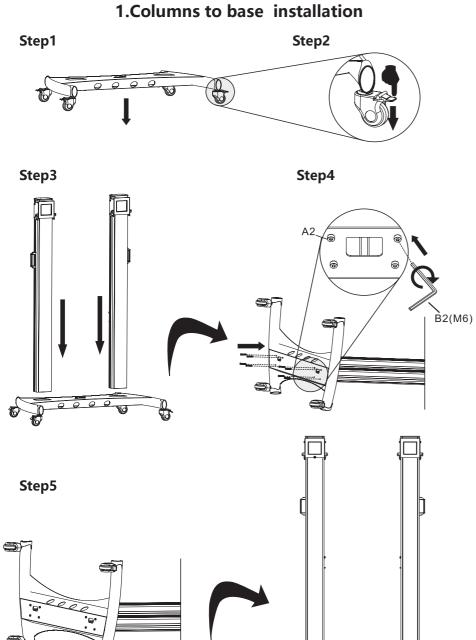

before beginning.

- If you do not understand the instructions or have any concerns or questions, please contact a qualified local installer.
- Do not install or assemble if the product or hardware is damaged or missing, if you
  require replacement arts,please contact your local distributor for assistance.
   No exist of stated specifications.
- Do not use this product for other than the original designed.
- This product contain moving parts, plese use with caution
- The manufacturer disclaims any liability for the modifications, improper installation, or installation over the specified weight range. The manufacturer will not be liable for any damages arising out of the use of, or inability to use, the product..
- All images are for reference, to prevail in product

#### **LEGEND**







0000

#### 2.TV interface to columns installation



Step2



#### 3. Rails to Display installation



Notes: Plastic spacers must be used (except for C2) when assemble adaptor ontoyour display to avoid display threadedholes damaged when threadholes are shallow.







#### 4. Display assembly to cant installation



#### 5. Accessories shelf assemble and installation





#### **6.Video tray assemble**



7B.Video tray assembly to cart installation



Notes: Adjustable height



#### 7A.Cables and wires installation



#### **Notes:**

Please be gentle during the cables and wires installation to avoid wires being damaged



#### 8. Product specifications



### 9. Installation completed views