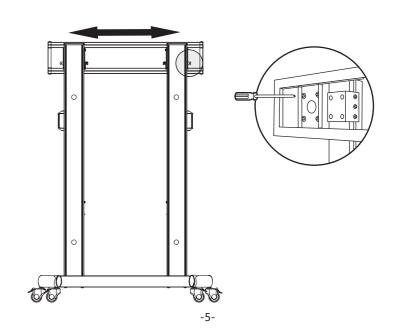

s or have any concerns or questions, please contact a qualified local installer.
- Do not install or assemble if the product or hardware is damaged or missing, if you
  require replacement arts,please contact your local distributor for assistance.
   No exist of stated specifications.
- Do not use this product for other than the original designed.
- This product contain moving parts, plese use with caution
- The manufacturer disclaims any liability for the modifications, improper installation, or installation over the specified weight range. The manufacturer will not be liable for any damages arising out of the use of, or inability to use, the product..
- All images are for reference, to prevail in product

#### **LEGEND**







0000

#### 2.TV interface to columns installation



Step2



#### 3. Rails to Display installation



Notes: Plastic spacers must be used (except for C2) when assemble adaptor ontoyour display to avoid display threadedholes damaged when threadholes are shallow.







#### 4. Display assembly to cant installation



#### 5. Accessories shelf assemble and installation





#### **6.Video tray assemble**



7B.Video tray assembly to cart installation



Notes: Adjustable height



#### 7A.Cables and wires installation



#### **Notes:**

Please be gentle during the cables and wires installation to avoid wires being damaged



#### 8. Product specifications



### 9. Installation completed views