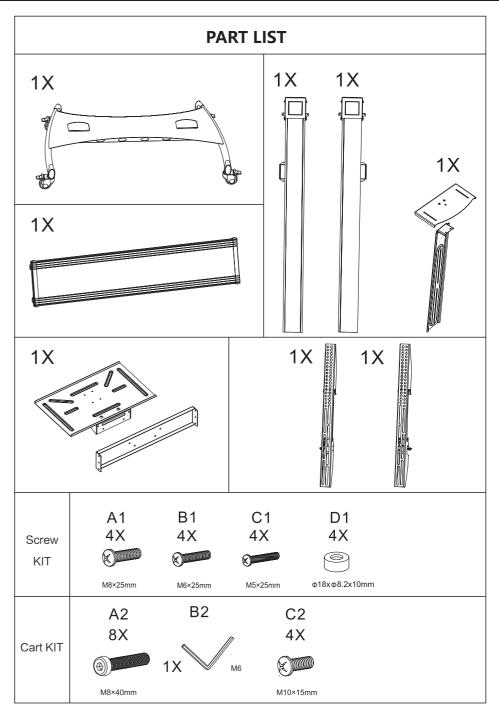

#### **TABLE OF CONTENTS**

| Table of Contents and Warning                  | 02 |
|------------------------------------------------|----|
| Part list                                      | 03 |
| 1. Columns to base installation                | 04 |
| 2. Display interface to columns installation   | 05 |
| 3. Rails to display installation               | 06 |
| 4. Display assembly to cart installation       | 07 |
| 5. Accessories Shelf assemble and installation | 08 |
| 6. Video tray assemble                         | 09 |
| 7. Cables and wires installation               | 10 |
| 8. Product specifications                      | 11 |
| 9. Installation completed views                | 12 |
|                                                |    |