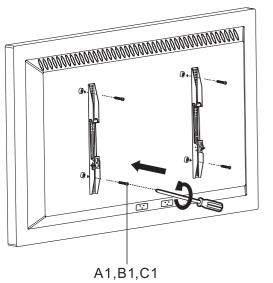

#### 3. Rails to Display installation

Notes: Plastic spacers must be used (except for C2) when assemble adaptor ontoyour display to avoid display threadedholes damaged when threadholes are shallow.