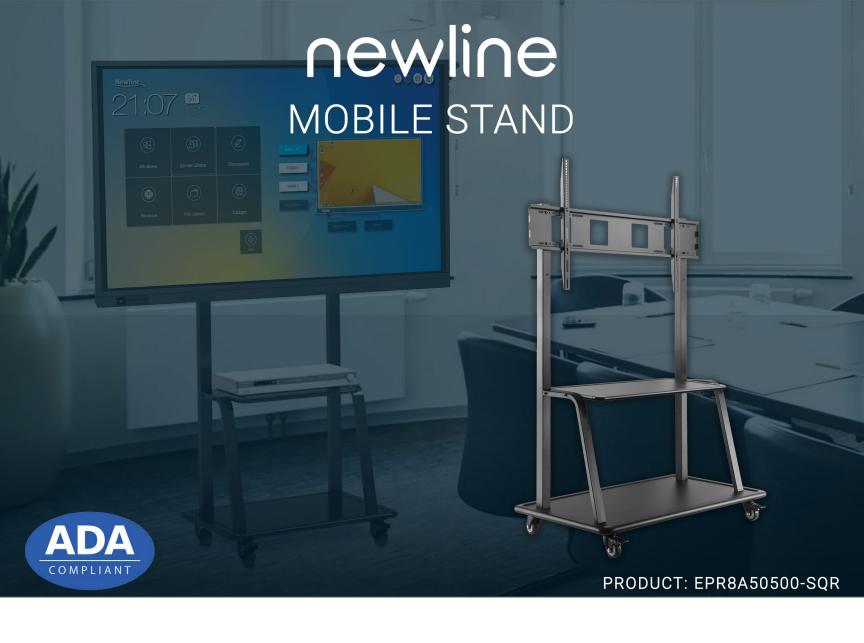

## **COLLABORATION AND MOBILITY COMBINED**

Take your Newline interactive display anywhere in your space with the Newline Mobile Stand. The wide base gives the mobile stand as firm a foundation as if the display were mounted to the wall.

But unlike wall mounting, the mobile stand leaves you free to place the display anywhere in the room you like, or take it from space to space. Additional shelf support lets you carry around extra equipment for your presentations or lessons, including papers, laptops, or AV equipment.

## HOLDS UP TO 330lbs

HEIGHT: 66.5 IN - 72.4 IN

WIDTH: 47.2 IN DEPTH: 26.6 IN

VESA PATTERNS: 400x200, 400x300, 400x400, 500x400, 800x600, 900x600, 1000x600