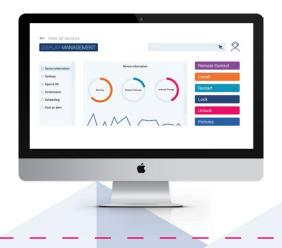

#### **REMOTE DISPLAY MANAGEMENT**

iOS

Centrally manage your Newline interactive displays in any location through a secure and dedicated web portal. Easily manage and deploy apps, configure Newline display settings, use the digital signage features or broadcast messages to all displays.