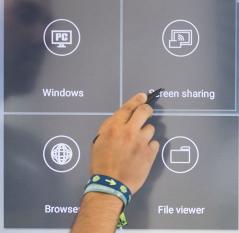

#### WIRELESS SCREEN SHARING

Easily share your screen from any device. Newline Cast is simple to use, with one click you can present wirelessly from any network. Control and annotate from the Newline display or from your own device all with the freedom to walk around the room.