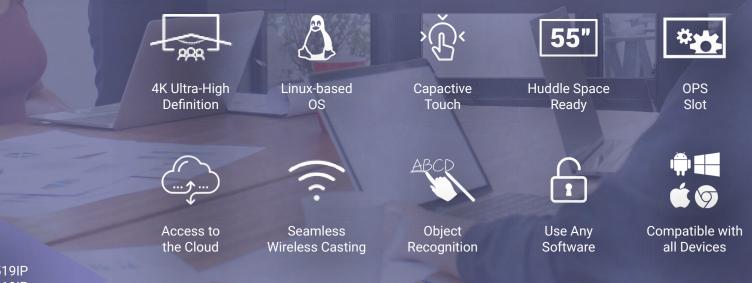

#### **COLLABORATION WITH ENDLESS POSSIBILITIES**

Collaborate with anyone, anywhere in the world, with the Newline X Series Unified Collaboration system.

With two 1080p built-in cameras and microphone array that uses noise cancellation and echo reduction technology for an all-in-one design, use the Unified Collaboration (UC) software of your choice to enhance any meeting, conference, or huddle space.

Access to the Cloud

Seamless Wireless Casting

Object Recognition

 $\overline{()}$ 

Built-in

Cameras

Noise & Echo Cancelling

Remote Display Management

\*

**OPS Included** 

With Each Display

Compatible with all Devices

ÍØ

Product Part Numbers X5 - EPR9A00X55-000 X8 - EPR9A00X80-000 X6 - EPR9A00X65-000 X9 - EPR9A00X86-000