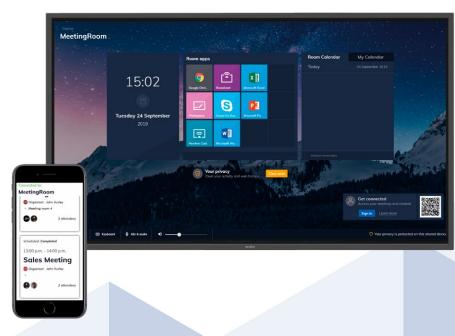

#### ALL-IN-ONE SECURE MEETING SOLUTION

Walk up and start your meetings with a one-touch solution that keeps your computer and network secure. Easily access approved apps, view the room's calendar, and start a videoconferencing call - all with one button!

Launch Control supports: 