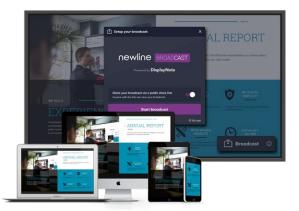

### newline BROADCAST

#### CONTENT SHARING TO LARGE CLASSROOMS

Tap one button and share your display screen with the students who may not be able to see the display as clearly. They can follow along with the lesson on their own personal screen, reducing eyestrain and making sure everyone gets the most out of the day's lesson.