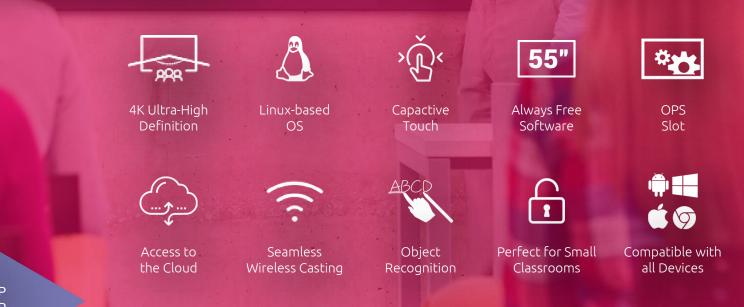

Non-Touch Display

Access to the Cloud

4K Ultra-High Definition

Seamless Wireless Casting

Run Time

Embedded

Microphone

24/7 Continuous

Bluetooth Capable

Control By Remote

OPS Slot

ÝØ

Compatible with all Devices

Product Part Numbers 65" - EPR7A065NT-000 98" - EPR7A098NT-000