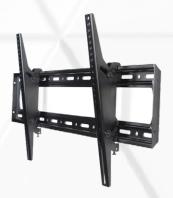

# WALL MOUNT SOLUTIONS

#### **MOBILIZING EDUCATION**

Mount your display to the front of your classroom with a wall mount. Sturdy wall mounts let you keep any size panel easily visible on the front of your room.

Keep your display sturdy on the wall with the standard Newline wall mount.

The light, compact design makes it easy to install while providing strength and durability.

SKU: EPR8A50600-000

\*Fits 55" - 86" Panels

SKU: EPR8A50980-000 \*Fits 98" Panels