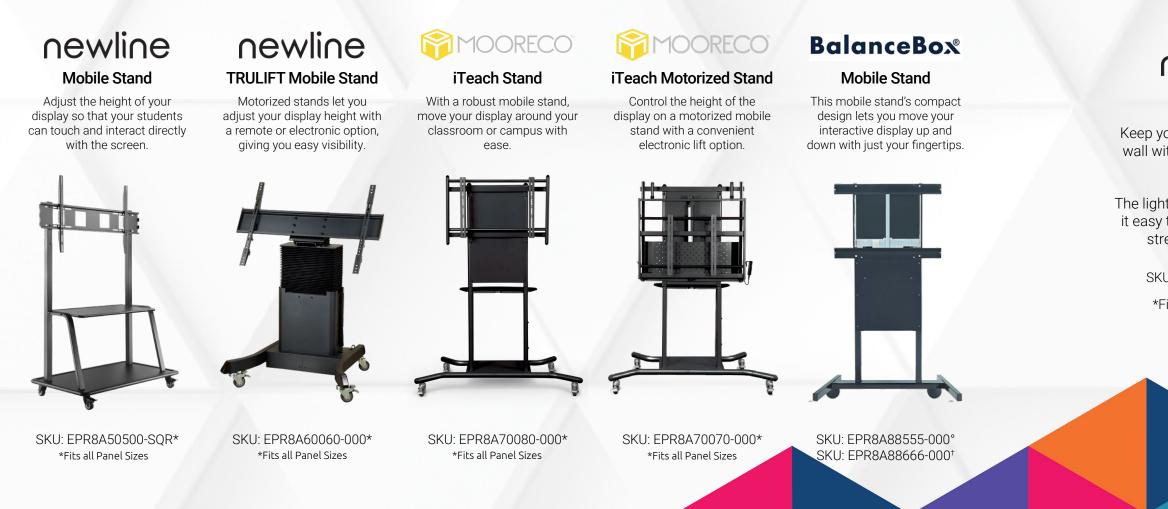

## NEWLINE MOBILE STAND SOLUTIONS

#### **MOBILIZING EDUCATION**

Take your Newline interactive display anywhere on campus with a Mobile Stand. A mobile stand leaves you free to place the display anywhere in the room you like, or take it from classroom to classroom.