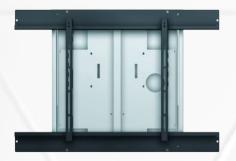

#### BalanceBox

#### Wall Mount

Move the display up and down with its effortless high-low adjustment.

Easily mount your display to the front of the classroom and keep it locked in place for daily use.

SKU: EPR8A88700-000 \*Fits 55" - 80" Panels

SKU: EPR8A88900-000 \*Fits 80" - 98" Panels