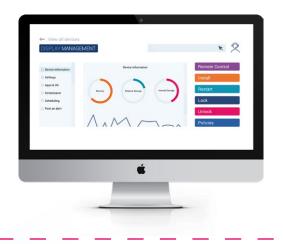

### **newline** DISPLAY **MANAGEMENT** PLUS

#### **REMOTE DISPLAY MANAGEMENT**

Centrally manage your Newline interactive displays in any location through a secure and dedicated web portal. Easily manage and deploy apps, configure Newline display settings, use the digital signage features or broadcast messages to all displays.