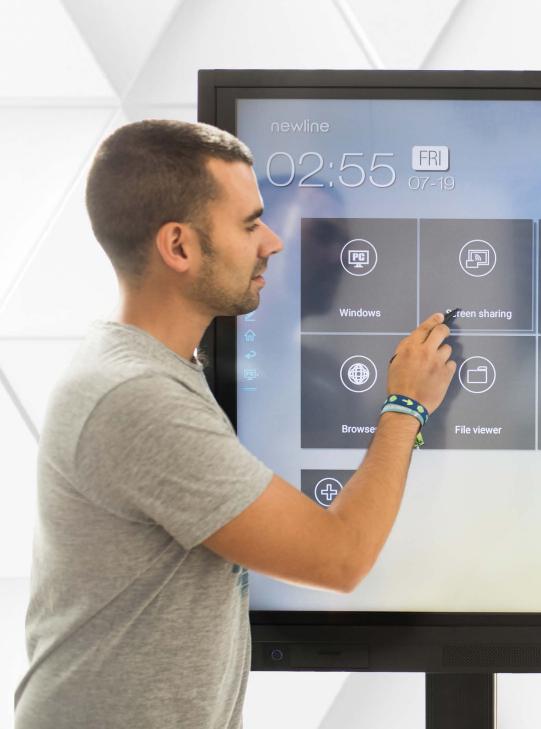

### SOFTWARE TO TRANSFORM COURSE DELIVERY

Newline Interactive offers several software solutions integrated into the full range of our interactive displays. These intelligent tools help you connect with your students better, smarter, and faster. Large class sizes and auditoriums will no longer be a challenge for collaboration and lecture interactivity.

Built for the digital age, these solutions allow you to guickly and easily start your lectures. Gone are the days of technical issues that waste valuable instruction time. Engage massive crowds and distant learners as if they were all in an intimate classroom setting. Wirelessly cast mobile screens to the display, broadcast content to everyone's devices, whiteboard and collaborate with students in real-time, apply mass notifications and centrally manage all of the displays on your network.

With Newline at the heart of every classroom, lecture hall, or lab, all of your lessons will have elevated communication and engagement.

All Newline Software Solutions are compatible with

W11 W W W W W

---