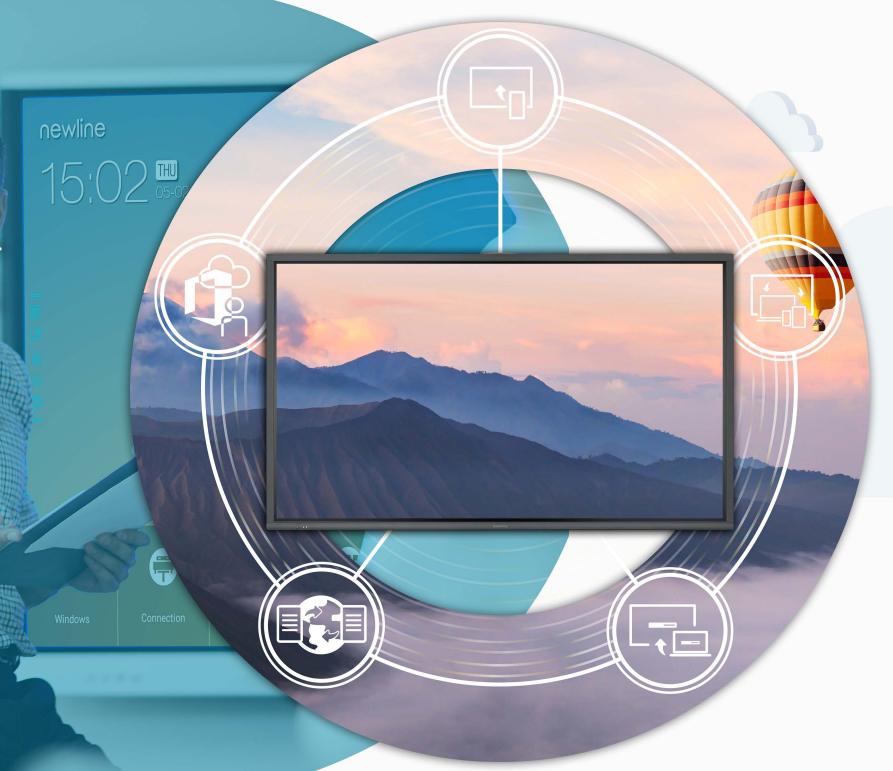

# **SUPERIOR QUALITY FOR THE BEST EXPERIENCE**

The driving power behind the Newline interactive ecosystem is a full range of superior interactive displays and large format displays. We have designed our displays to suit every space on campus. From classroom focal points, to lab rooms, to administration offices. All executed with brilliant UHD picture quality and intuitive writing experience up to 98" to amaze your audience. Find out which display best suits your needs.

# DISPLAY SPECIFICATION

|                            | RS+ | NT | X | IP       |
|----------------------------|-----|----|---|----------|
| Non-Proprietary            | √   | √  | √ | √        |
| Easy to Use                | √   | √  | √ | √        |
| Ultra-High Definition (4K) | √   | √  | √ | √        |
| Always Free Software       | √   | √  | √ | <b>√</b> |
| Access to the Cloud        | √   | √  | √ |          |
| Wireless Casting           | √   | √  | √ |          |
| Object Recognition         | √   |    | √ | √        |
| Cameras & Microphones      |     |    | √ |          |
| OPS Included               |     |    | √ |          |
| Remote Display Management  | √   | √  | √ |          |
| Android-based OS           | √   | √  | √ |          |
| Linux-based OS             |     |    |   | √        |
| Touch Interface            | √   |    | √ | 1        |
| Optical bonding            |     |    | 1 | 1        |