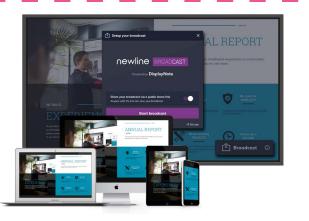

# newline BROADCAST

#### CONTENT SHARING TO LARGE CLASSROOMS

Tap one button and share your display screen with the students who may not be able to see the display as clearly. They can follow along with the lesson on their own personal screen, reducing eyestrain and making sure everyone gets the most out of the day's lesson.