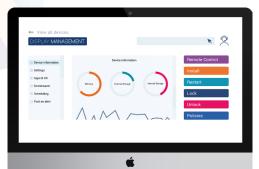

# newline DISPLAY MANAGEMENT PLUS

#### **REMOTE DISPLAY MANAGEMENT**

Centrally manage your Newline interactive displays in any location through a secure and dedicated web portal. Easily manage and deploy apps, configure Newline display settings, use the digital signage features or broadcast messages to all displays.