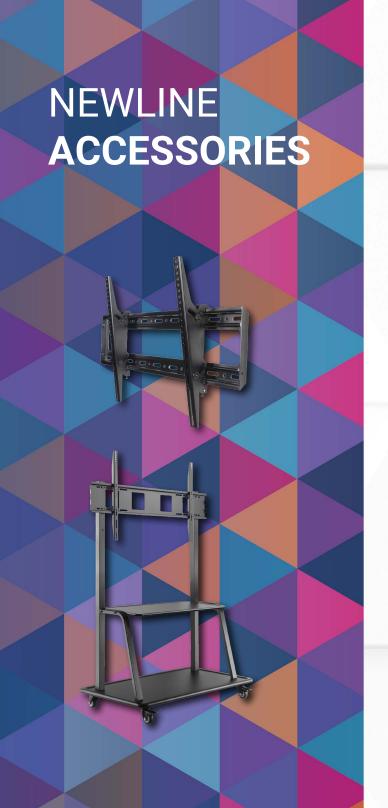

Support your ever-changing campus spaces with reliable products that support Newline's innovative designs. Mount your panel to a wall or choose a more mobile mounting solution.

# **Wall Mounts**

### STURDY AND RELIABLE

Mount your display to the front of the classroom with a wall mount. Sturdy wall mounts maintain easy visibility of any panel size at the front of your room. The light, compact design makes it easy to install while providing strength and durability.

# **Mobile Stands**

### **MOBILIZING CAMPUSES**

Take your Newline interactive display anywhere on campus with a Mobile Stand. A mobile stand leaves you free to place the display anywhere in the room you like, or take it from lecture hall, to classroom, to lab.

### **ACCESSORIES PARTNERS**

Newline partners with a variety of different mobile stand and wall mount providers to help you find the best fit for your needs.