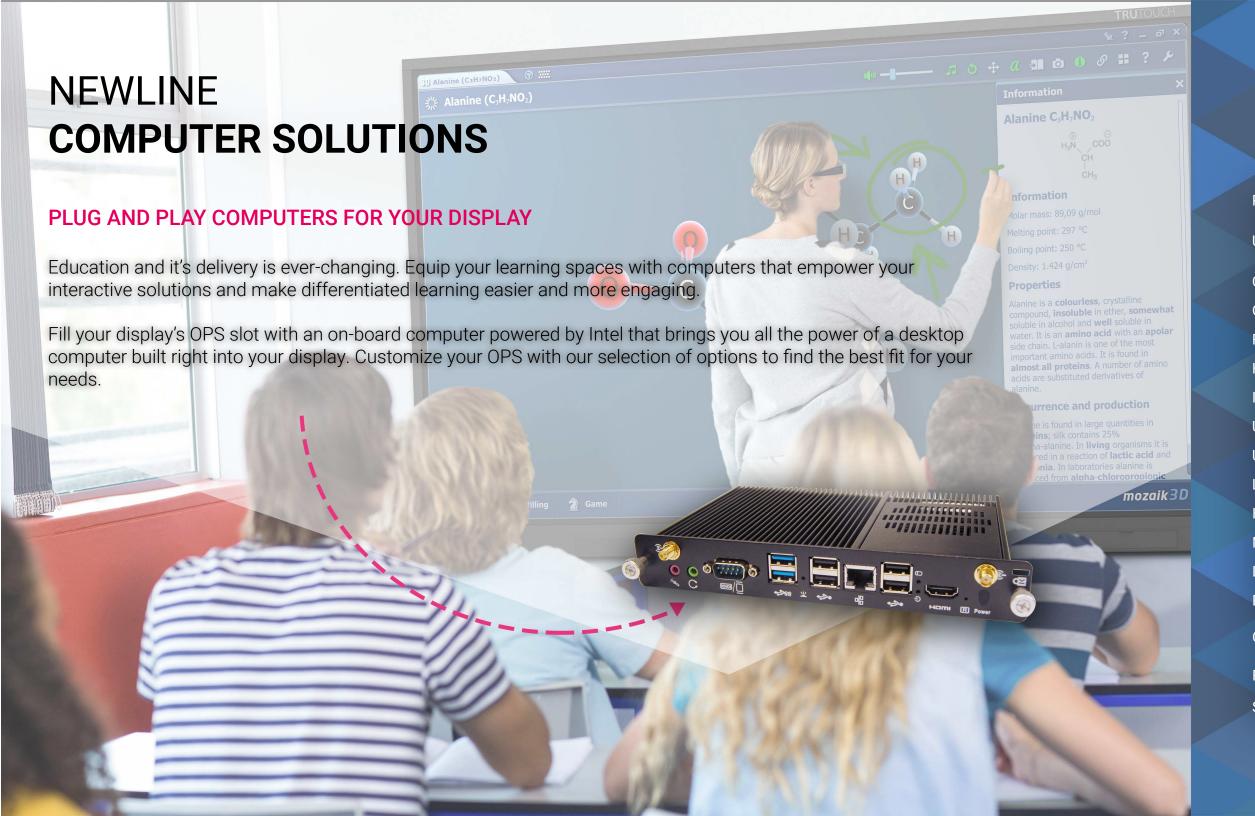

### **Powerful On-Board Computers**

Newline's X Series is an Intel approved Market Ready Solution that provides customers with an all-inone videoconferencing solution. Our OPS On-Board Computers come with powerful Intel processors.