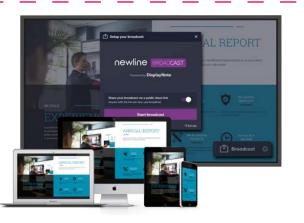

### newline BROADCAST

#### **CONTENT SHARING TO LARGE CLASSROOMS**

Tap one button and share your display screen with the students who may not be able to see the display as clearly. They can follow along with the lesson on their own personal screen, reducing eyestrain and making sure everyone gets the most out of the day's lesson.