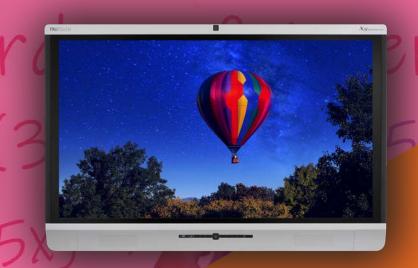

# RS+ Series

#### BRING LEARNING TO LIFE

Capture student interest with Newline's hassle-free RS+ Series interactive displays.

Get your students actively involved in their learning on an 4K ultra-high definition interactive flat panel that lets them work together on the same screen. Bring your lessons to life with a vibrant and vivid focal point for your classroom that is easy for anyone to use.