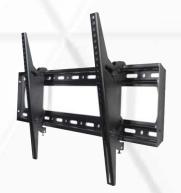

# WALL MOUNT SOLUTIONS

#### **MOBILIZING EDUCATION**

Mount your display to the front of your classroom with a wall mount. Sturdy wall mounts let you keep any size panel easily visible on the front of your room.

#### **Wall Mount**

Keep your display sturdy on the wall with the standard Newline wall mount.

The light, compact design makes it easy to install while providing strength and durability.

SKU: EPR8A50600-000