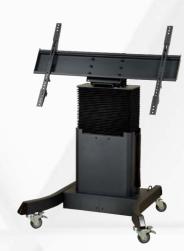

## NEWLINE MOBILE STAND SOLUTIONS

#### **MOBILIZING EDUCATION**

Take your Newline interactive display anywhere on campus with a Mobile Stand. A mobile stand leaves you free to place the display anywhere in the room you like, or take it from classroom to classroom.

#### **TRULIFT Mobile Stand**

Motorized stands let you adjust your display height with a remote or electronic option, giving you easy visibility.

SKU: EPR8A60060-000\*
\*Fits all Panel Sizes