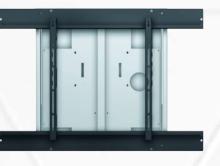

#### BalanceBox

#### Wall Mount

Move the display up and down with its effortless high-low adjustment.

Easily mount your display to the front of the classroom and keep it locked in place for daily use.

SKU: EPR8A88700-000 \*Fits 55" - 80" Panels

SKU: EPR8A88900-000 \*Fits 80" - 98" Panels