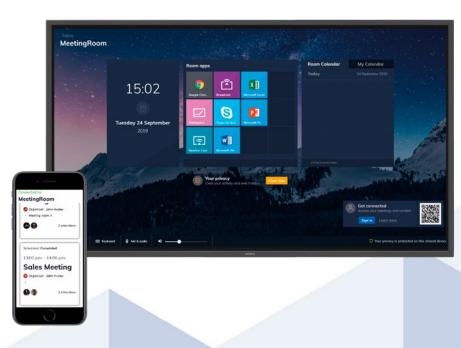

# newline LAUNCH CONTROL

### ALL-IN-ONE SECURE MEETING SOLUTION

Walk up and start your meetings with a one-touch solution that keeps your computer and network secure. Easily access approved apps, view the room's calendar, and start a videoconferencing call - all with one button!

Launch Control supports:

### WIRELESS SCREEN SHARING

Easily share your screen from any device. Newline Cast is simple to use, with one click you can present wirelessly from any network. Control and annotate from the Newline display or from your own device all with the freedom to walk around the room.