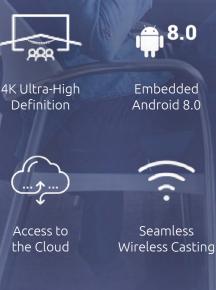

### AN INTERACTIVE SOLUTION FOR YOUR SPACE

Increase collaboration across the board with the hasslefree Newline RS+ Series interactive display.

Use a powerful 4K display running on Android 8.0 that works as fast as you do - speeding up meetings and conferences. Bring interactivity to your presentations that encourage more audience engagement with an impressive, endless whiteboard.