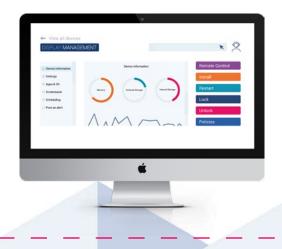

# **newline** DISPLAY MANAGEMENT PLUS

### **REMOTE DISPLAY MANAGEMENT**

iOS

Centrally manage your Newline interactive displays in any location through a secure and dedicated web portal. Easily manage and deploy apps, configure Newline display settings, use the digital signage features or broadcast messages to all displays.