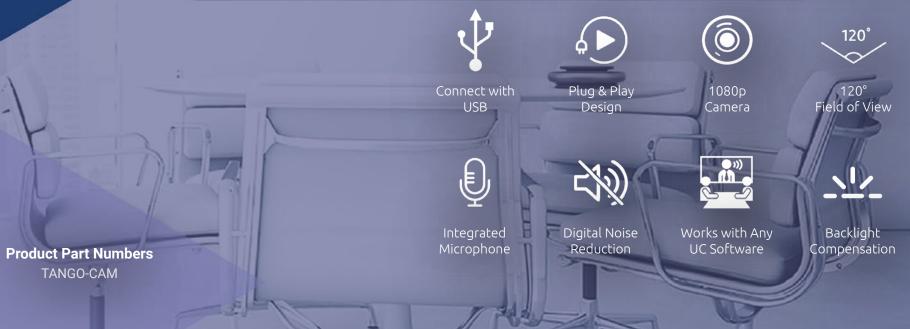

# ango

## PLUG, PLAY, CONNECT WITH STYLE

Newline Tango brings you simple video connectivity with any device, including your Newline display.

Be UC-ready in a flash by adding the 1080p HD camera to any Newline display. With an integrated microphone, digital noise reduction, and a wide-angle field of view, be seen and heard from anywhere in the room. Newline Tango is here to boost your videoconferencing with style.