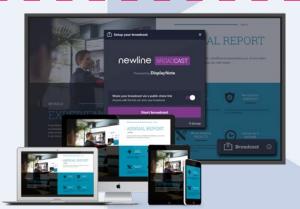

newline BROADCAST

### **CONTENT SHARING TO LARGE AUDIENCES**

Tap one button and share your display screen with team members who may not be able to see the display clearly. They can follow along on their own personal screen, reducing eyestrain and making sure everyone gets the most out of the meeting and presentation.