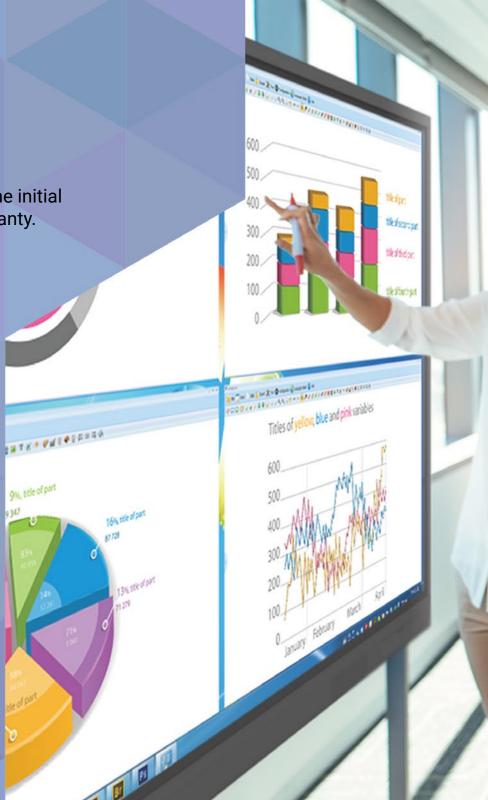

# THE INTERACTIVE **ECOSYSTEM** FOR YOUR WORKPLACE

Newline introduces an all new interactive ecosystem powered by an innovative set of digital tools. This intelligent and flexible workspace helps you work more efficient, faster and better. With Newline at the heart of every workplace, meeting rooms, conference calls and collaboration sessions are brought to a whole new level.

# SUPERIOR QUALITY FOR THE BEST EXPERIENCE

The driving power behind the Newline interactive ecosystem is a full range of superior interactive displays. We have designed our interactive displays to suit every workplace. From meeting room to classroom, from huddle space to office. All executed with brilliant UHD picture quality and intuitive writing experience up to 98" to amaze your audience. Find out which display best suits your needs.