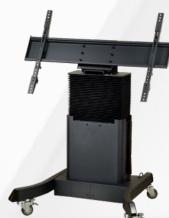

#### newline **TRULIFT Mobile Stand**

Motorized stands let you adjust your display height with a remote or electronic option, giving you easy visibility.

SKU: EPR8A50500-SOR7 SKU: FPR8A60060-000\* \*Fits all Panel Sizes