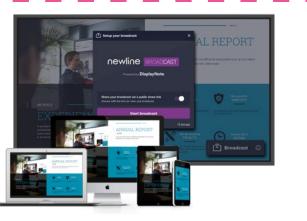

### newline BROADCAST

#### **CONTENT SHARING TO LARGE CLASSROOMS**

Tap one button and share your display screen with the students who may not be able to see the display as clearly. They can follow along with the lesson on their own personal screen, reducing eyestrain and making sure everyone gets the most out of the day's lesson.