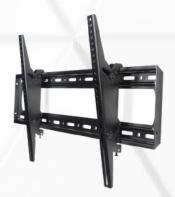

## NEWLINE WALL MOUNT SOLUTIONS

#### MOBILIZING EDUCATION

Mount your display to the front of your classroom with a wall mount. Sturdy wall mounts let you keep any size panel easily visible on the front of your room.

## newline

Wall Mount

Keep your display sturdy on the wall with the standard Newline wall mount.

The light, compact design makes it easy to install while providing strength and durability.

SKU: EPR8A50600-000