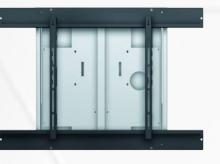

## NEWLINE WALL MOUNT SOLUTIONS

#### MOBILIZING EDUCATION

Mount your display to the front of your classroom with a wall mount. Sturdy wall mounts let you keep any size panel easily visible on the front of your room.

#### **BalanceBox**®

**Wall Mount** 

Move the display up and down with its effortless high-low adjustment.

Easily mount your display to the front of the classroom and keep it locked in place for daily use.