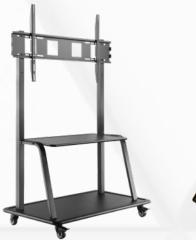

## **NEWLINE** MOBILE STAND SOLUTIONS

#### **MOBILIZING EDUCATION**

Take your Newline interactive display anywhere on campus with a Mobile Stand. A mobile stand leaves you free to place the display anywhere in the room you like, or take it from classroom to classroom.

#### newline Mobile Stand

Adjust the height of your display so that your students can touch and interact directly with the screen

\*Fits all Panel Sizes