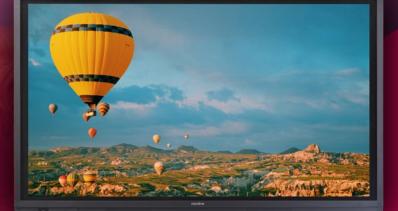

# RS+ Series

#### BRING LEARNING TO LIFE

Capture student interest with Newline's hassle-free RS+ Series interactive displays.

Get your students actively involved in their learning on an 4K ultra-high definition interactive flat panel that lets them work together on the same screen. Bring your lessons to life with a vibrant and vivid focal point for your classroom that is easy for anyone to use.