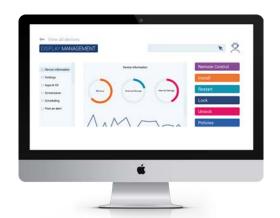

### newline DISPLAY MANAGEMENT PLUS

#### REMOTE DISPLAY MANAGEMENT

Centrally manage your Newline interactive displays in any location through a secure and dedicated web portal. Easily manage and deploy apps, configure Newline display settings, use the digital signage features or broadcast messages to all displays.