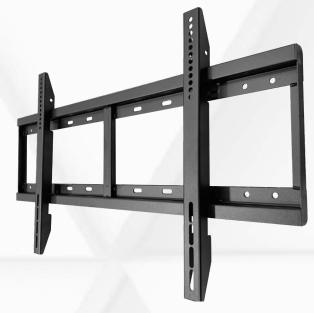

## NEWLINE WALL MOUNT SOLUTIONS

#### MOBILIZING EDUCATION

Mount your display to the front of your classroom with a wall mount. Sturdy wall mounts let you keep any size panel easily visible on the front of your room.

Keep your display sturdy on the wall with the standard Newline wall mount. The light, compact design makes it easy to install while providing strength and durability.