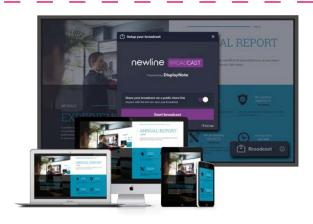

### newline BROADCAST

#### CONTENT SHARING TO LARGE CLASSROOMS

Tap one button and share your display screen with the students who may not be able to see the display as clearly. They can follow along with the lesson on their own personal screen, reducing eyestrain and making sure everyone gets the most out of the day's lesson.