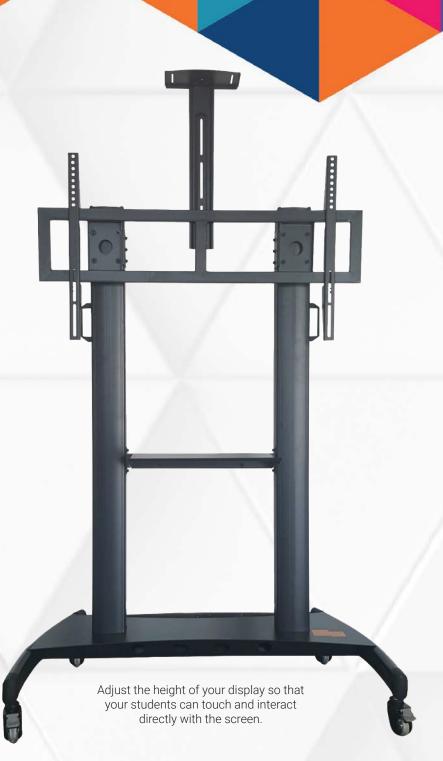

#### MOBILIZING EDUCATION

Take your Newline interactive display anywhere on campus with a Mobile Stand. A mobile stand leaves you free to place the display anywhere in the room you like, or take it from classroom to classroom.