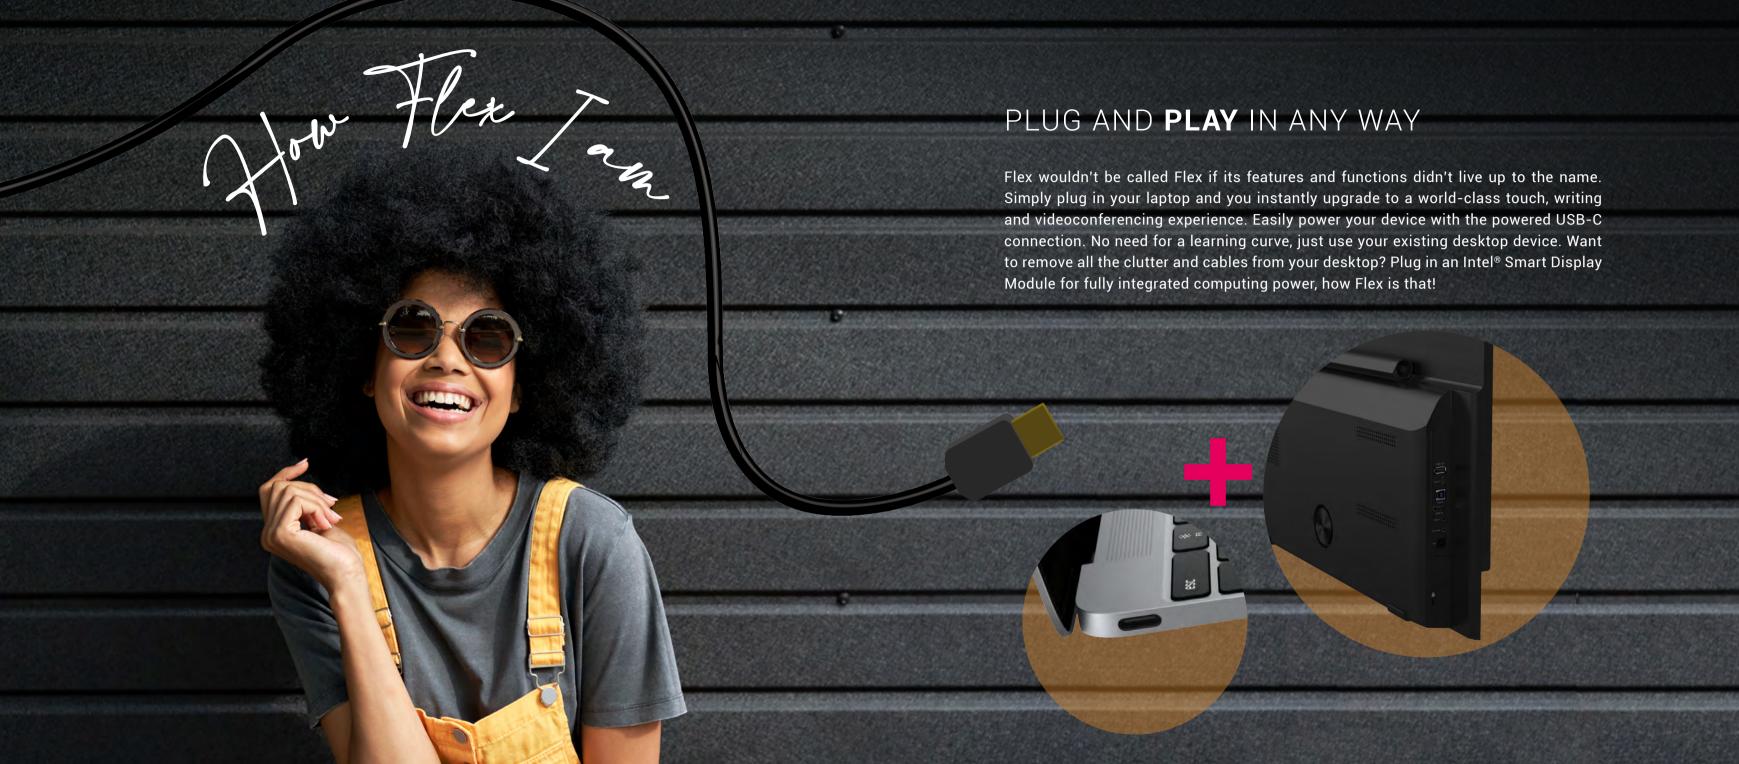

Capturing your voice in a pleasant way without echo or background noise, seeing you from the right angle in a natural way and having the opportunity to intuitively express yourself by touch and writing are needed to get there. Newline has developed an all new concept that enables you to communicate just as intuitively in the digital workspace. A product that will revolutionize your working day. Meet Flex!

# HELLO I AM **FLEX**WHAT IS YOUR NAME?

- I AM AN ALL-IN-ONE COLLABORATION DEVICE
- I AM WORLD-CLASS TOUCH AND WRITING
- I AM HIGH-END **PERSONAL** VIDEO CONFERENCING
- ✓ I AM PLUG AND PLAY FOR YOUR LAPTOP
- ✓ I AM ABLE TO REVOLUTIONIZE YOUR WORKDAY