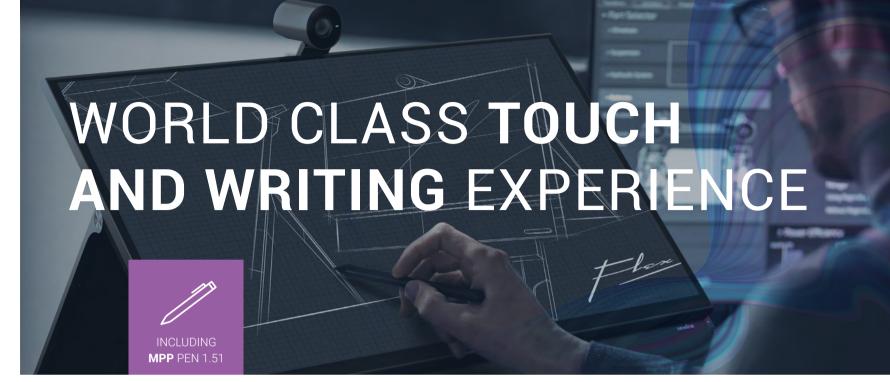

# EXPRESS YOURSELF IN THE

## **DIGITAL WORKSPACE**

Touch has become second nature. Touch devices need to understand your intention when you touch and writing needs to feel natural. Flex has been developed with these needs in mind.

Easily tilt Flex into a comfortable angle to start writing. Palm rejection allows you to use the pen in a natural writing position. The Flex active pen works fluently with Windows Ink. Simply annotate over any document using any software and save your notes.