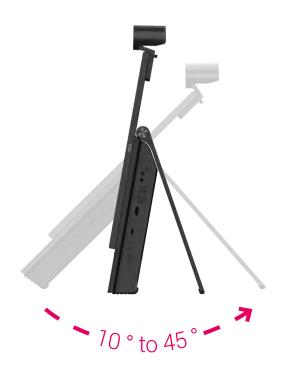

Easily tilt Flex into a comfortable angle to start writing. Palm rejection allows you to use the pen in a natural writing position. The Flex active pen works fluently with Windows Ink. Simply annotate over any document using any software and save your notes.

Tilt & Turn

4K Camera

120°

Field of View

Modular

Design

Windows

Hello