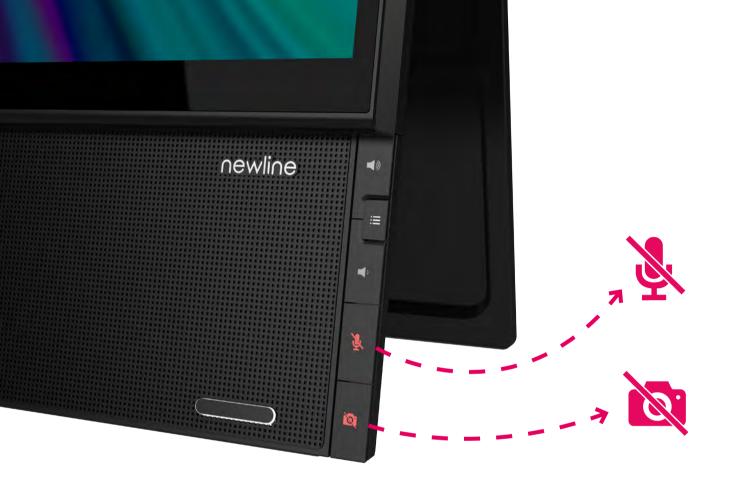

## CONTROL AT YOUR FINGERTIPS

Intuitive button design will ensure you are always in control while you are on a video call. Not all video conferencing software is equally intuitive. Also, control menus might move while other people are presenting. You will often find yourself looking for a way to mute. Flex ensures these functions are always within reach with cam & mic control, no matter how the software may have moved the control menu.