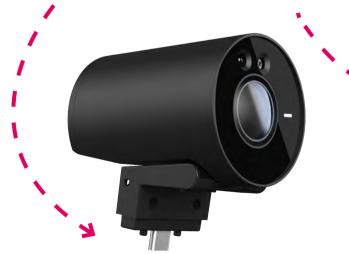

### BRINGING VIDEO CALLS TO LIFE

Flex sees you, Flex hears you, Flex recognizes you. Human interaction over video calls is often tiring. Bad sound or image quality complicates clear communication. Flex can ensure a better experience from your end. Better capture your voice without background interference, clear images due to the 4K camera and better sound experience through high-end speakers and subwoofer. As if people are in the room with you!

Tilt & Turn

4K Camera

120°

Field of View

Modular

Design

Windows

Hello