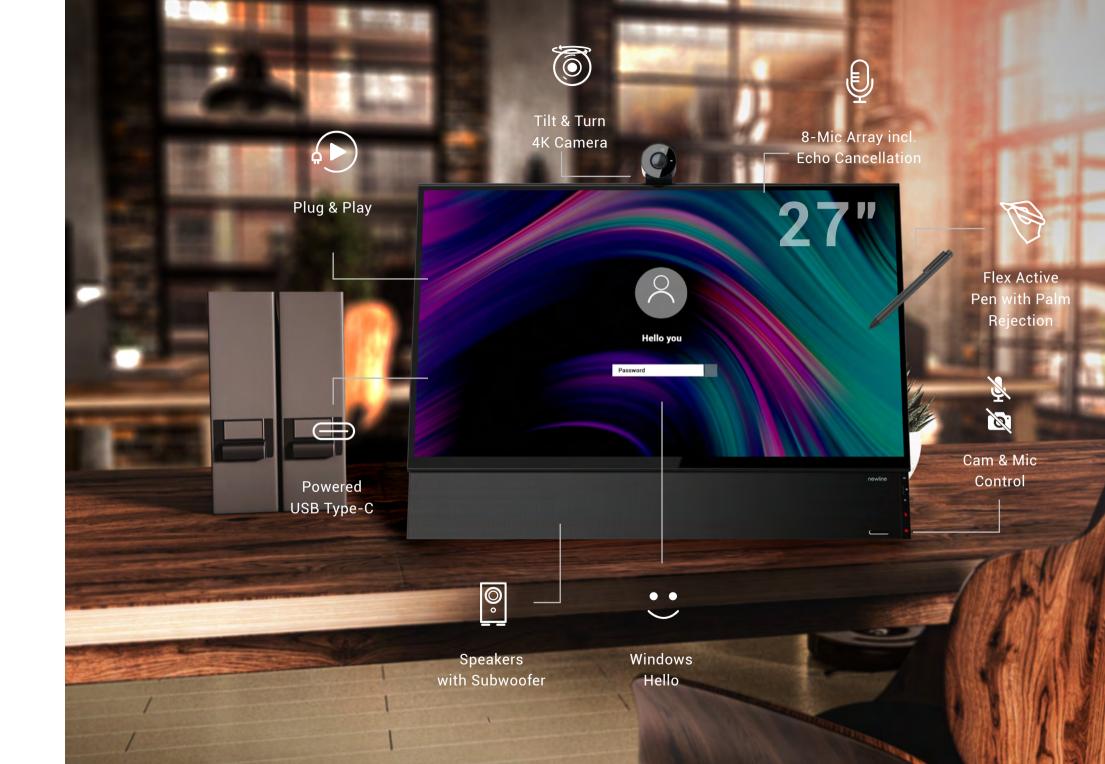

### BRINGING VIDEO CALLS TO LIFE

Flex sees you, Flex hears you, Flex recognizes you. Human interaction over video calls is often tiring. Bad sound or image quality complicates clear communication. Flex can ensure a better experience from your end. Better capture your voice without background interference, clear images due to the 4K camera and better sound experience through high-end speakers and subwoofer. As if people are in the room with you!

Tilt & Turn

4K Camera

120°

Field of View

Modular

Design

Windows

Hello

Speakers 8-Mic Array incl. with Subwoofer Echo Cancellation

Voir the Flex zer.

FLEX is for everyone.

No matter what your profession is, Flex helps you to communicate and intuitively express yourself in the digital workspace.