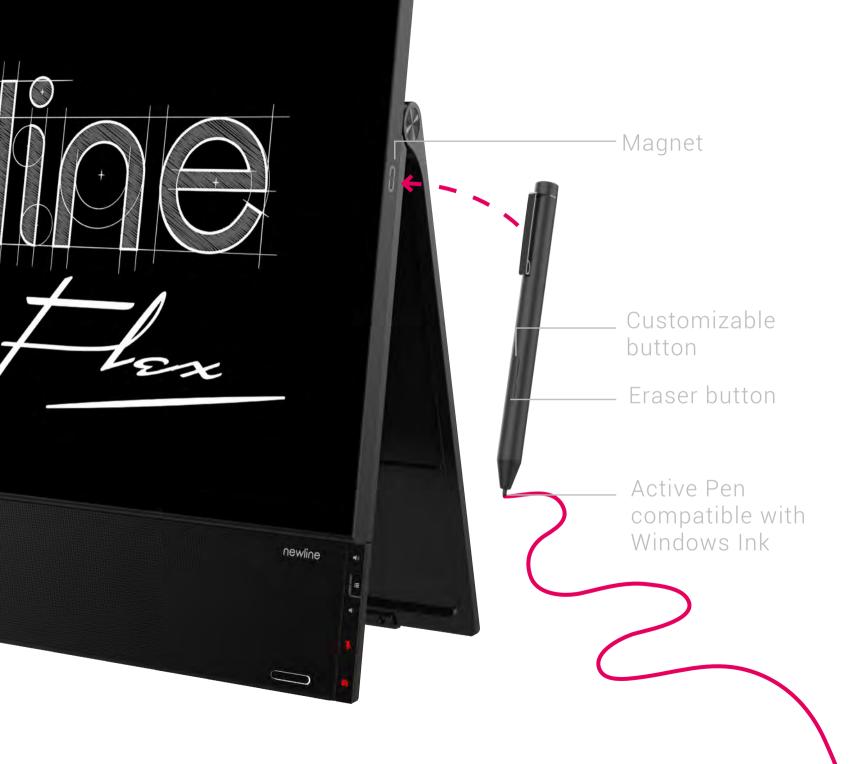

## **DIGITAL WORKSPACE**

Touch has become second nature. Touch devices need to understand your intention when you touch and writing needs to feel natural. Flex has been developed with these needs in mind.

Easily tilt Flex into a comfortable angle to start writing. Palm rejection allows you to use the pen in a natural writing position. The Flex active pen works fluently with Windows Ink. Simply annotate over any document using any software and save your notes.