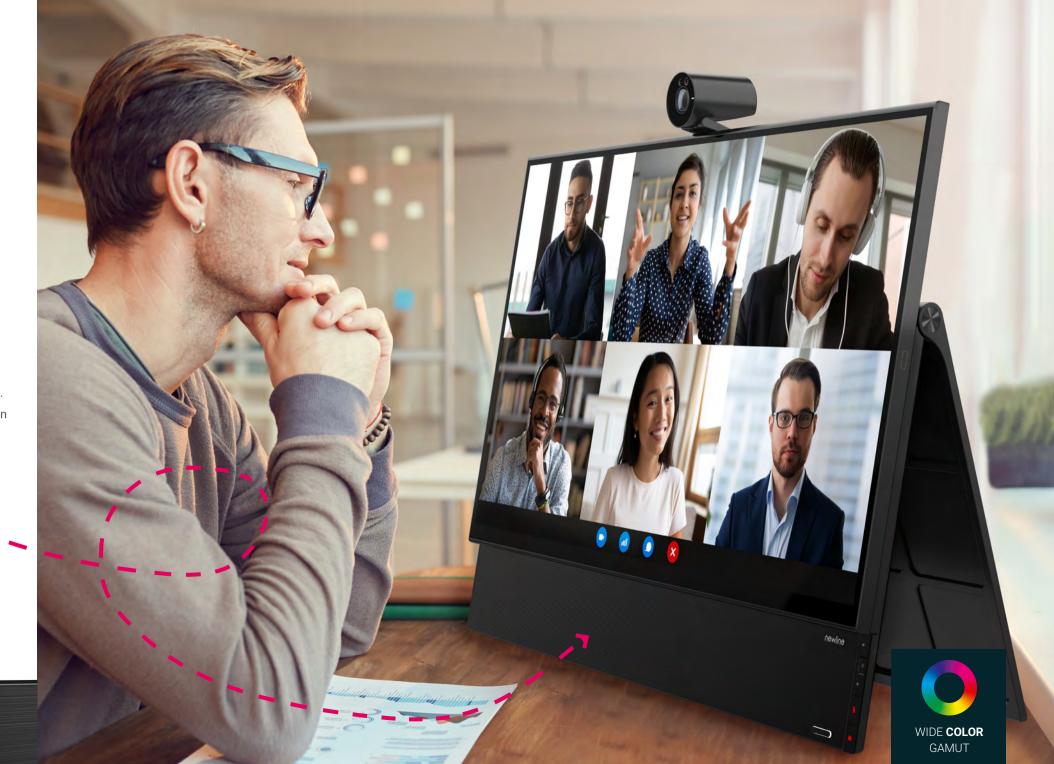

## CONTROL AT YOUR FINGERTIPS

Intuitive button design will ensure you are always in control while you are on a video call. Not all video conferencing software is equally intuitive. Also, control menus might move while other people are presenting. You will often find yourself looking for a way to mute. Flex ensures these functions are always within reach with cam & mic control, no matter how the software may have moved the control menu.

### BRINGING VIDEO CALLS TO LIFE

Flex sees you, Flex hears you, Flex recognizes you. Human interaction over video calls is often tiring. Bad sound or image quality complicates clear communication. Flex can ensure a better experience from your end. Better capture your voice without background interference, clear images due to the 4K camera and better sound experience through high-end speakers and subwoofer. As if people are in the room with you!

Tilt & Turn

4K Camera

120°

Field of View

Modular

Design

Windows

Hello

Speakers 8-Mic Array incl. with Subwoofer Echo Cancellation

Voir the Flex zer.

FLEX is for everyone.

No matter what your profession is, Flex helps you to communicate and intuitively express yourself in the digital workspace.