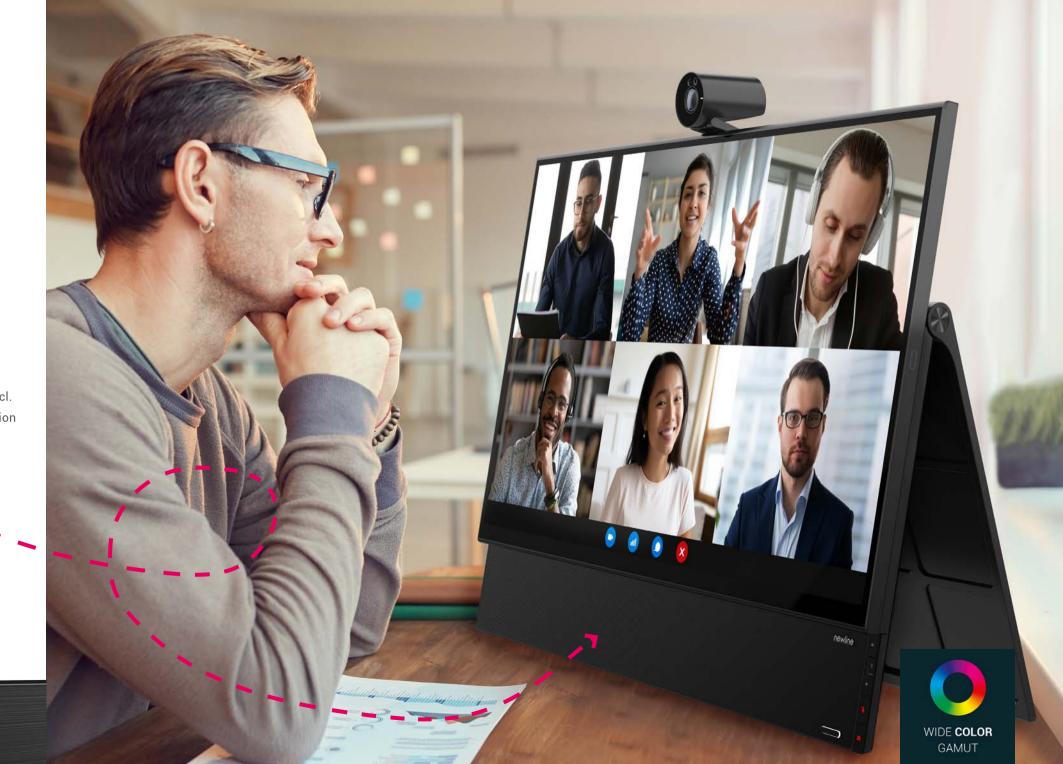

# CONTROL AT YOUR FINGERTIPS

Intuitive button design will ensure you are always in control while you are on a video call. Not all video conferencing software is equally intuitive. Also, control menus might move while other people are presenting. You will often find yourself looking for a way to mute. Flex ensures these functions are always within reach with cam & mic control, no matter how the software may have moved the control menu.

# BRINGING VIDEO CALLS TO LIFE

Flex sees you, Flex hears you, Flex recognizes you. Human interaction over video calls is often tiring. Bad sound or image quality complicates clear communication. Flex can ensure a better experience from your end. Better capture your voice without background interference, clear images due to the 4K camera and better sound experience through high-end speakers and subwoofer. As if people are in the room with you!