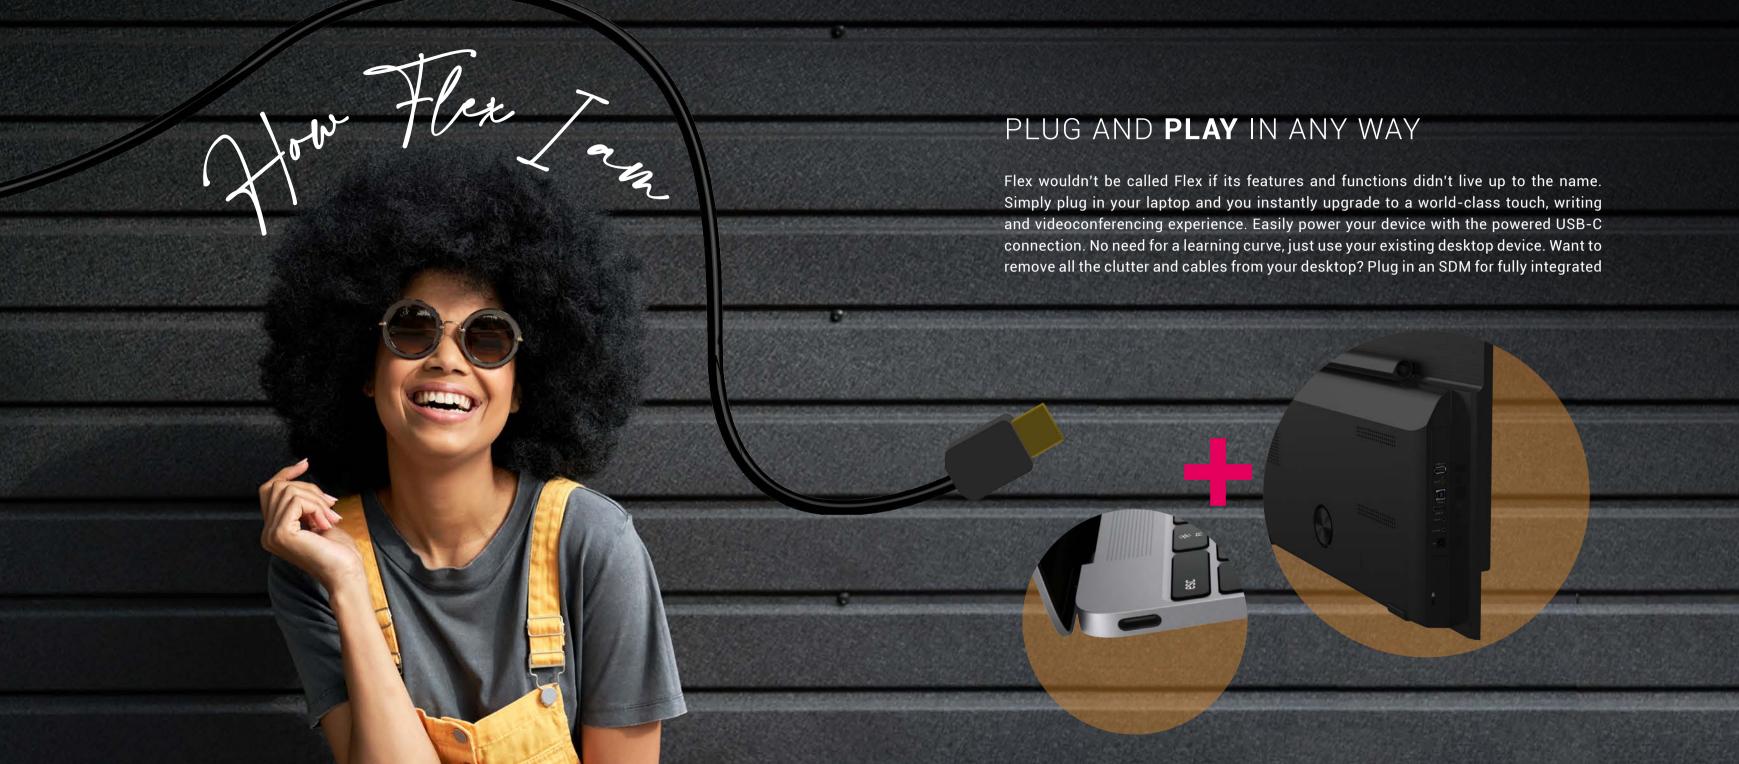

# CONTROL AT YOUR FINGERTIPS

Intuitive button design will ensure you are always in control while you are on a video call. Not all video conferencing software is equally intuitive. Also, control menus might move while other people are presenting. You will often find yourself looking for a way to mute. Flex ensures these functions are always within reach with cam & mic control, no matter how the software may have moved the control menu.