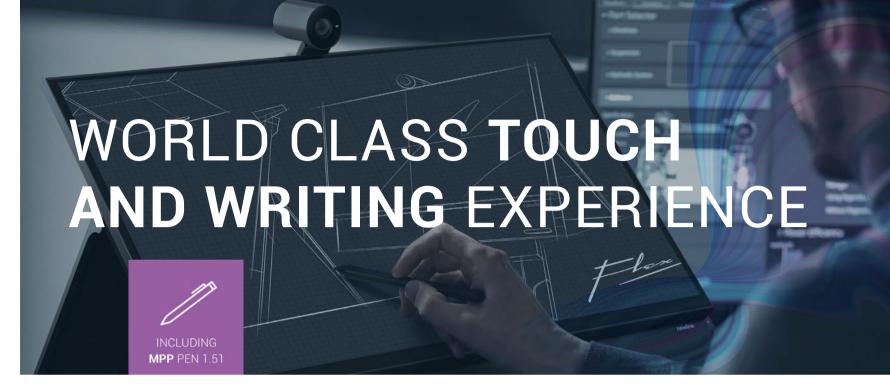

# EXPRESS YOURSELF IN THE DIGITAL WORKSPACE

Touch has become second nature. Touch devices need to understand your intention when you touch and writing needs to feel natural. Flex has been developed with these needs in mind.

Easily tilt Flex into a comfortable angle to start writing. Palm rejection allows you to use the pen in a natural writing position. The Flex active pen works fluently with Windows Ink. Simply annotate over any document using any software and save your notes.