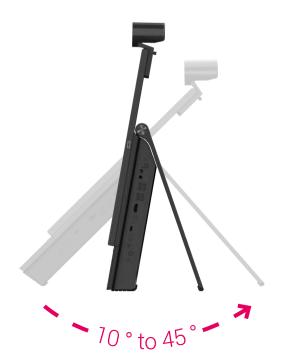

Easily tilt Flex into a comfortable angle to start writing. Palm rejection allows you to use the pen in a natural writing position. The Flex active pen works fluently with Windows Ink. Simply annotate over any document using any software and save your notes.