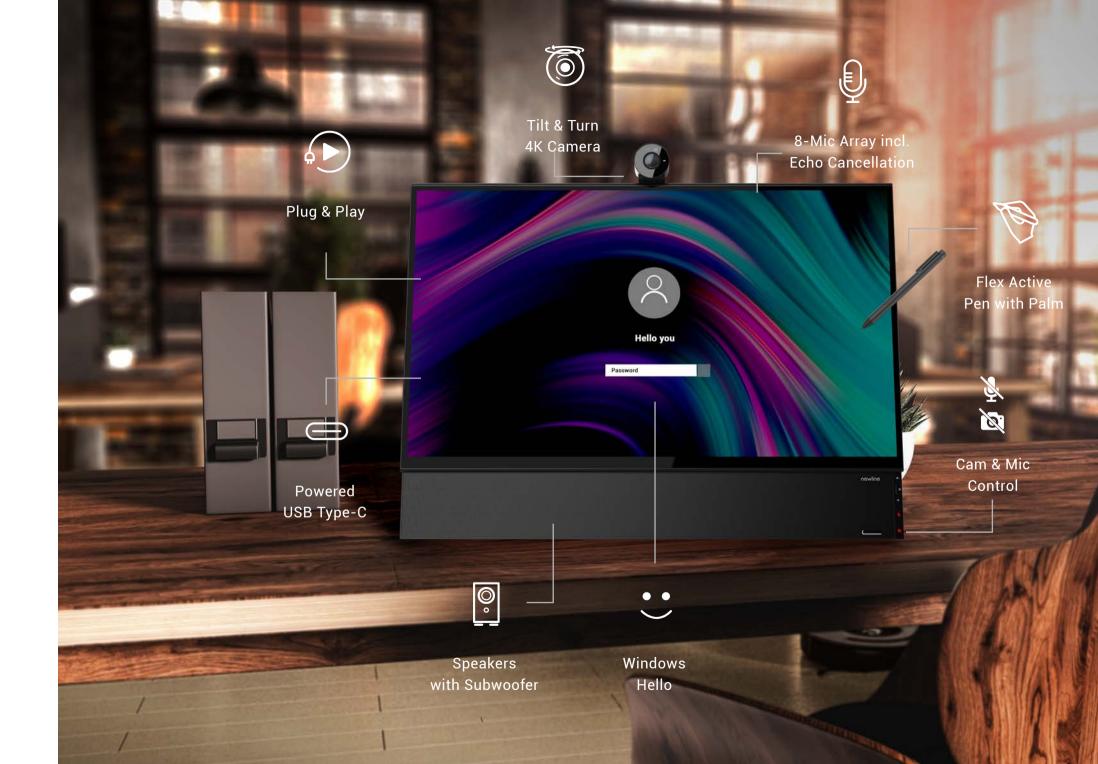

# CONTROL AT YOUR FINGERTIPS

Intuitive button design will ensure you are always in control while you are on a video call. Not all video conferencing software is equally intuitive. Also, control menus might move while other people are presenting. You will often find yourself looking for a way to mute. Flex ensures these functions are always within reach with cam & mic control, no matter how the software may have moved the control menu.