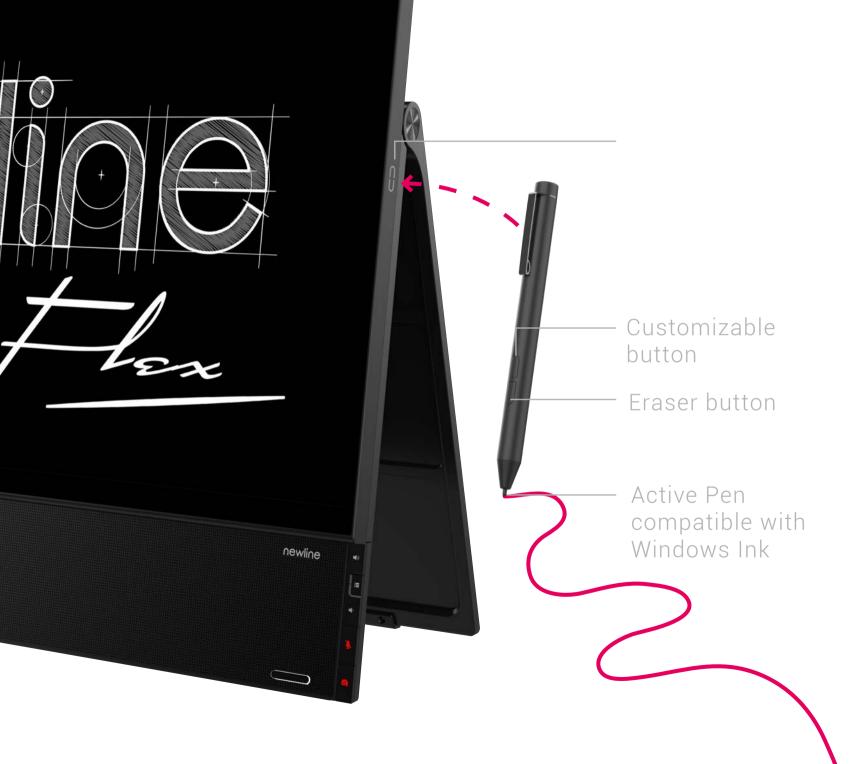

# EXPRESS YOURSELF IN THE DIGITAL WORKSPACE

Touch has become second nature. Touch devices need to understand your intention when you touch and writing needs to feel natural. Flex has been developed with these needs in mind.

Easily tilt Flex into a comfortable angle to start writing. Palm rejection allows you to use the pen in a natural writing position. The Flex active pen works fluently with Windows Ink. Simply annotate over any document using any software and save your notes.