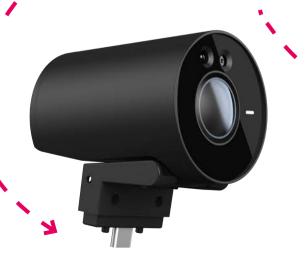

# BRINGING VIDEO CALLS TO LIFE

Flex sees you, Flex hears you, Flex recognizes you. Human interaction over video calls is often tiring. Bad sound or image quality complicates clear communication. Flex can ensure a better experience from your end. Better capture your voice without background interference, clear images due to the 4K camera and better sound experience through high-end speakers and subwoofer. As if people are in the room with you!

Tilt & Turn 4K Camera 120° Field of View

,

Modular Design

lar Wind

Windows Hello

Speakers 8-Mic Array incl.
with Subwoofer Echo Cancellation

vir the Flex zer.

FLEX is for everyone.