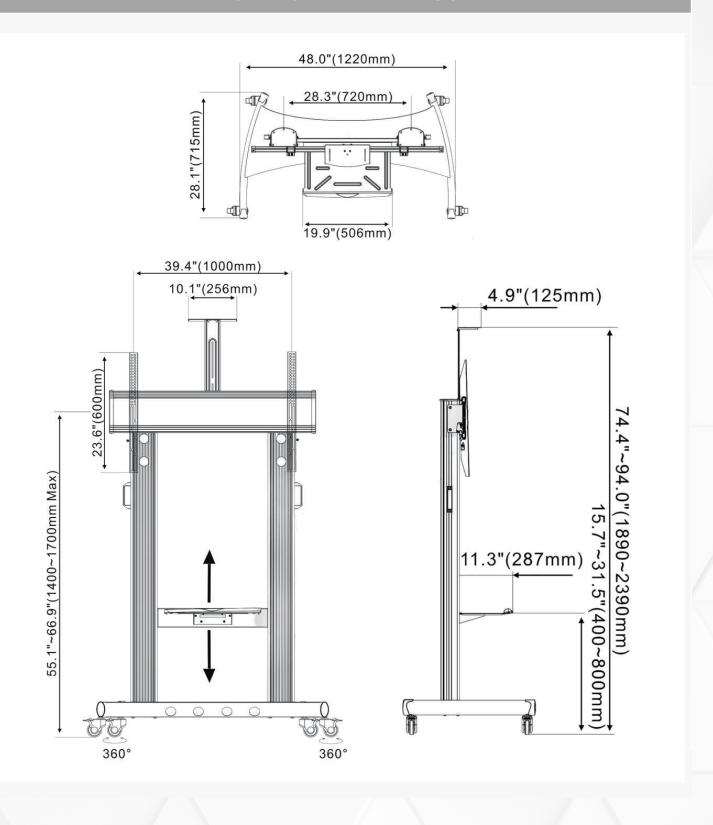

### TECHNICAL DRAWINGS

# MOBILE STAND

| Model<br>General                             |                              |  |
|----------------------------------------------|------------------------------|--|
| Support sizes                                | 55"~100"                     |  |
| Гуре                                         | Mobile Stand                 |  |
| Weight capacity                              | 130 Kg                       |  |
| vesa                                         | 200 x 200; 1000 x 600 mm     |  |
| Color                                        | Black                        |  |
| Product Weight and Dimensi                   | ons                          |  |
| Heigth adjustment                            | 1400-1700 mm (300 mm)        |  |
| Tilt Angles                                  | 0°                           |  |
| Swivel Angel                                 | 0°                           |  |
| Material used                                | Aluminium alloy and Steel    |  |
| Cable magement system                        | Left and right               |  |
| Shelf Max Load                               | 13,6 Kg                      |  |
| Length                                       | 715 mm                       |  |
| Width                                        | 1260 mm                      |  |
| Gross weight                                 | 55 Kg                        |  |
| Packing Weight                               | 63 Kg                        |  |
| Tray and Shelf                               |                              |  |
| Position                                     | Tray (front) and Shelf (top) |  |
| Maximum Load                                 | Tray 4,5 Kg / Shelf 13,6 Kg  |  |
| Heigth adjustment                            | Tray 287 mm / Shelf 300 mm   |  |
| Wheels                                       |                              |  |
| Diameter                                     | 100 mm                       |  |
| Material                                     | Rubber / metal               |  |
| Number                                       | 4                            |  |
| Breaks                                       | 4                            |  |
| Product dimensions<br>width x height x depth | 1400-1700 x 1260 x 715 mm    |  |