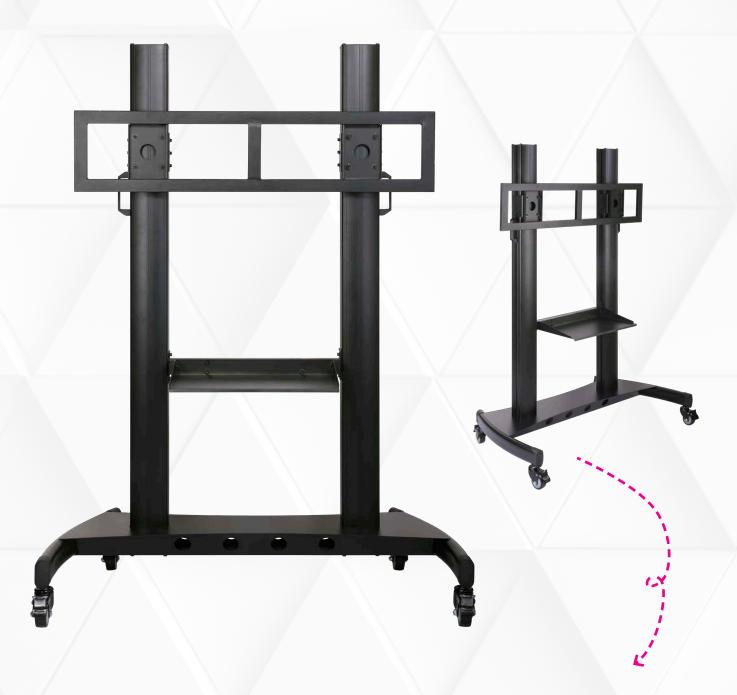

## MOBILE STAND

### **COLLABORATION** AND **MOBILITY** COMBINED

Take your Newline interactive display anywhere in your space with the Newline Mobile Stand. The wide base gives the mobile stand as firm a foundation as if the display were mounted to the wall. The mobile stand leaves you free to place the display anywhere in the room you like, or take it from space to space. Additional shelf support lets you carry around extra equipment for your presentations or lessons, including papers, laptops, or AV equipment.