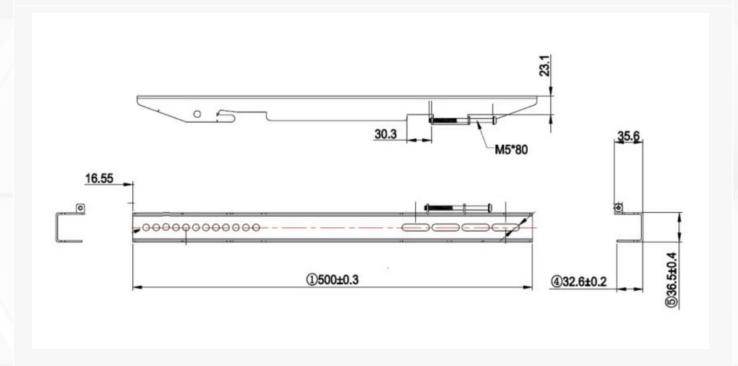

### **TECHNICAL DRAWINGS**

### Bracket B (Wall mount parts, locked to wall)

## WALL MOUNT

| Model                 | DB04                 |
|-----------------------|----------------------|
| General               |                      |
| Support sizes         | 55"~86"              |
| Туре                  | Wall; Fixed          |
| VESA                  | Up to 800 x 400 mm   |
| Material              | Metal                |
| Color                 | Black                |
| Dept from the wall    | 6,3 cm               |
| Product Weight        |                      |
| Bracket A Length      | 500 mm               |
| Bracket A Width       | 36,5 mm              |
| Bracket A Height      | 32,6 mm              |
| Net Weight            | 3,75 Kg              |
| Gross Weight          | 4,25 Kg              |
| Capacity              | 100 Kg               |
| Wallboard Size        | 895 x 19,5 x 261 mm  |
| Wall mount parts Size | 500 x 32,6 x 30,6 mm |
|                       |                      |
|                       |                      |