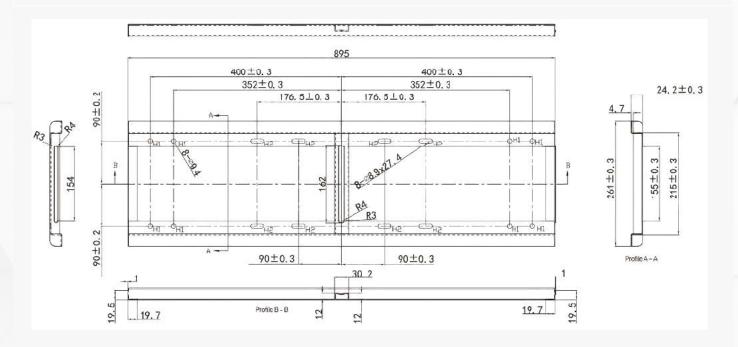

### **TECHNICAL DRAWINGS**

### Bracket A (Wallboard, locked in machine)

## WALL MOUNT

| Model                 | DB04                 |
|-----------------------|----------------------|
| General               |                      |
| Support sizes         | 55"~86"              |
| Туре                  | Wall; Fixed          |
| VESA                  | Up to 800 x 400 mm   |
| Material              | Metal                |
| Color                 | Black                |
| Dept from the wall    | 6,3 cm               |
| Product Weight        |                      |
| Bracket A Length      | 500 mm               |
| Bracket A Width       | 36,5 mm              |
| Bracket A Height      | 32,6 mm              |
| Net Weight            | 3,75 Kg              |
| Gross Weight          | 4,25 Kg              |
| Capacity              | 100 Kg               |
| Wallboard Size        | 895 x 19,5 x 261 mm  |
| Wall mount parts Size | 500 x 32,6 x 30,6 mm |
|                       |                      |
|                       |                      |