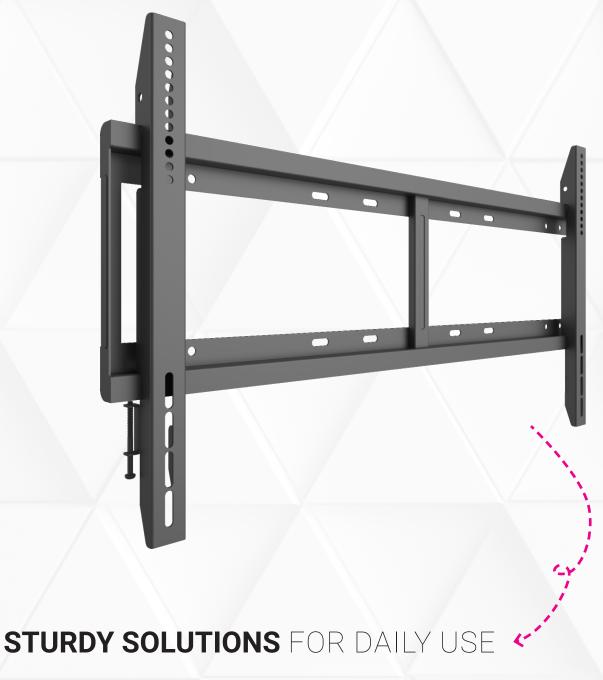

# WALL MOUNT

Mount your display to the front of your room with a wall mount. These sturdy solutions help keep your panel secure and in place during daily use. Newline's wall mount solutions make installation a breeze. The compact designs make it easy to mount the panel as well as adjust the height or tilt of the display. This lower profile wall mount gives the Newline wall mount unit a stylish appearance, while maintaining the strength of its durable dual steel frames. The open wall plate provides space to pass cables. And the easy can be moved by hand, no need to use tools.