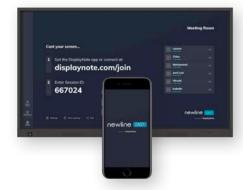

#### newline CAST

#### SIMPLE, SMART AND SECURE **SCREEN SHARING**

allows multiple presenters to share screen, video, links and files.

Newline CAST is the most flexible solution for wireless screen sharing and is integrated in all Newline interactive displays. In just seconds you can easily share any screen over any network or use the secure mode for in-room casting. A truely hassle-free solution that

Bring your meetings to life with Newline CAST!

- ► Simply connect to any device
- ► Connect on the fly, using the Newline CAST application, AirPlay, Miracast or your browser
- ► It doesn't matter what internet connection you use, mobile data, wifi, a hotspot or any combination will work!
- ► Connect up to 6 devices at the same time

- ► Easily share photos, videos, links and files
- ► Two-way collaboration, annotate and control from both your device and the interactive display
- ► Guaranteed security with unique 4-digit pin and end-to-end encryption