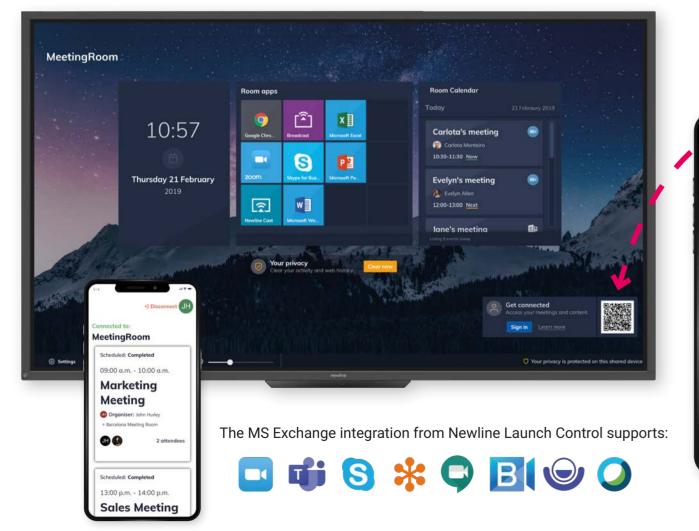

#### newline [LAUNCH CONTROL]

#### START EVERY VIDEO CALL **QUICKLY** AND HASSLE-FREE

With one QR-scan and a touch you can simply start any type of video call from your mobile device! Either scan the QR-code on the interactive display or connect wirelessly via Bluetooth low energy. Through connection via your O365 account, your calendar appointments of the day are visible. This way you can start your video meeting with only one touch with all your personal documents at hand from your OneDrive. This ultimate high-end tool is designed for easy and personalized access to your Newline interactive display.