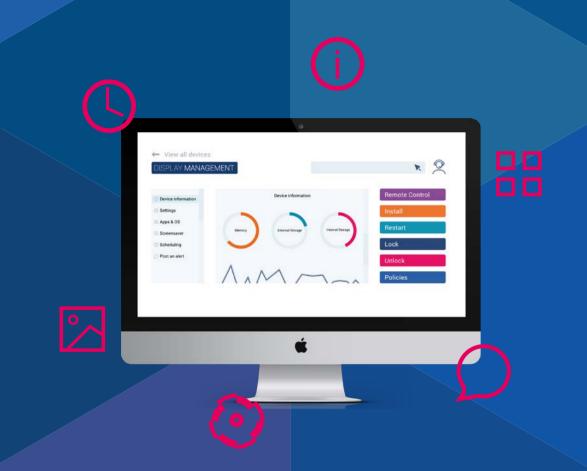

newline display management plus

#### MANAGE ALL YOUR INTERACTIVE DISPLAYS

You can manage all your Newline interactive displays from anywhere through a dedicated and secure web portal. Centrally manage apps, OS settings, install applications and updates or even configure the parameters of the Newline interactive displays remotely. This innovative tool also let's you broadcast alerts or important messages to all interactive displays or to a selection. And IT administrators can support users by taking remote control of the Newline interactive display and give voice assistance.