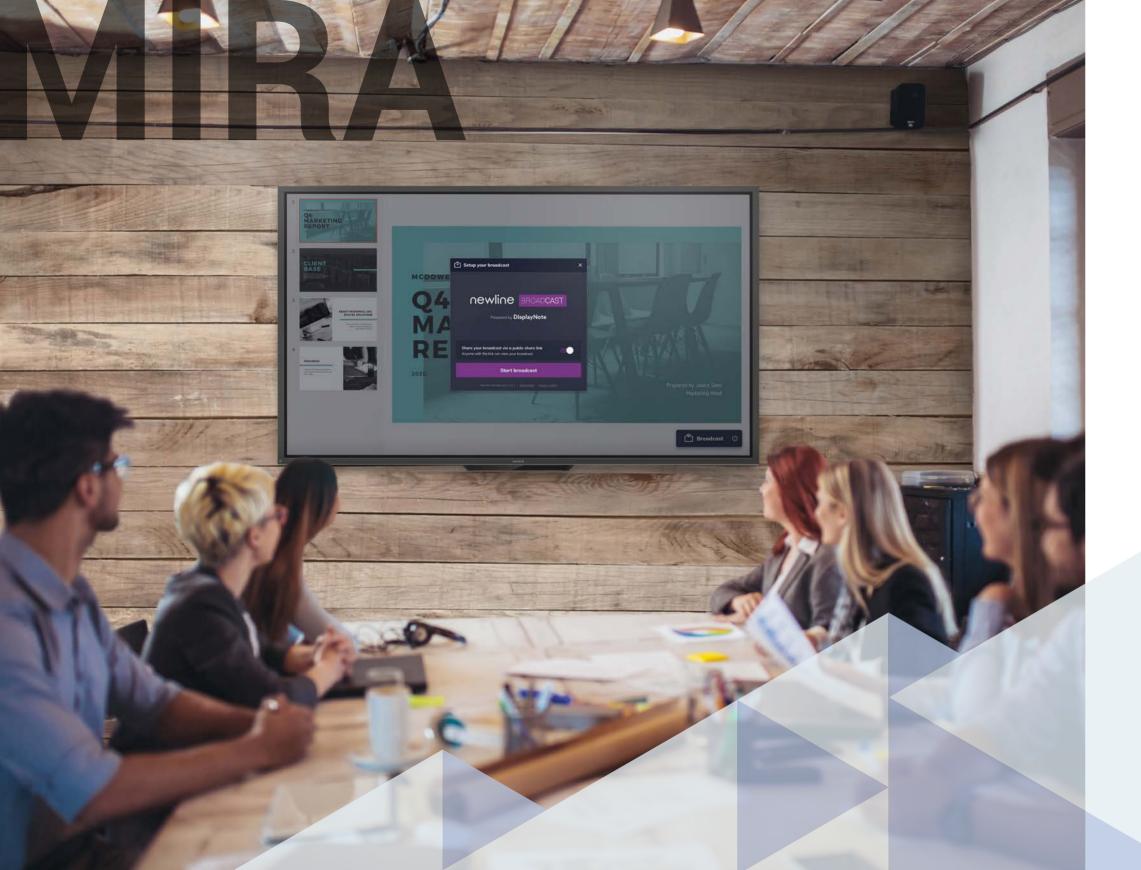

#### newline BROADCAST

#### SHARE YOUR PRESENTATION, INSPIRE YOUR AUDIENCE

Newline Broadcast is a powerful streaming tool to share content from your Newline interactive display to any connected participant. Give more power to your presentations. Easily invite up to 200 participants in the same room and allow anyone to view the Newline interactive display content from their device.