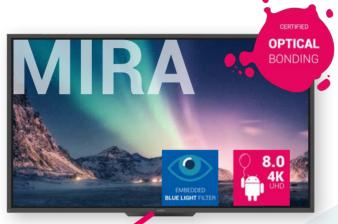

#### THE SMART ALL-ROUND MEETING ROOM SOLUTION

MIRA has it all! Being Newline's most versatile display, this solution will fulfill nearly every need in the corporate workspace. Suitable for meeting rooms, huddle spaces, lecture halls and offices MIRA is the proven succesful solution. The combination of optical bonding and advanced IR touch results in exceptional touch accuracy and a smooth writing experience with recognition of pen, finger and palm. But there is more! Other optical bonding benefits are clear images, vibrant colors and a true 178° viewing angle.

The built-in camera and microphone facilitate easy collaboration and video calls. Unique fast keys make navigation between your favorite apps, interactive whiteboard, computer and any other source super easy. The integrated interactive ecosystem tools enable secure wireless presentation and collaboration. The flexibility of MIRA makes this interactive display the ultimate solution for your workplace!

camera & microphone Array

Compatibility

Newline MIRA includes the following interactive ecosystem tools for Android:

LAUNCH CONTROL