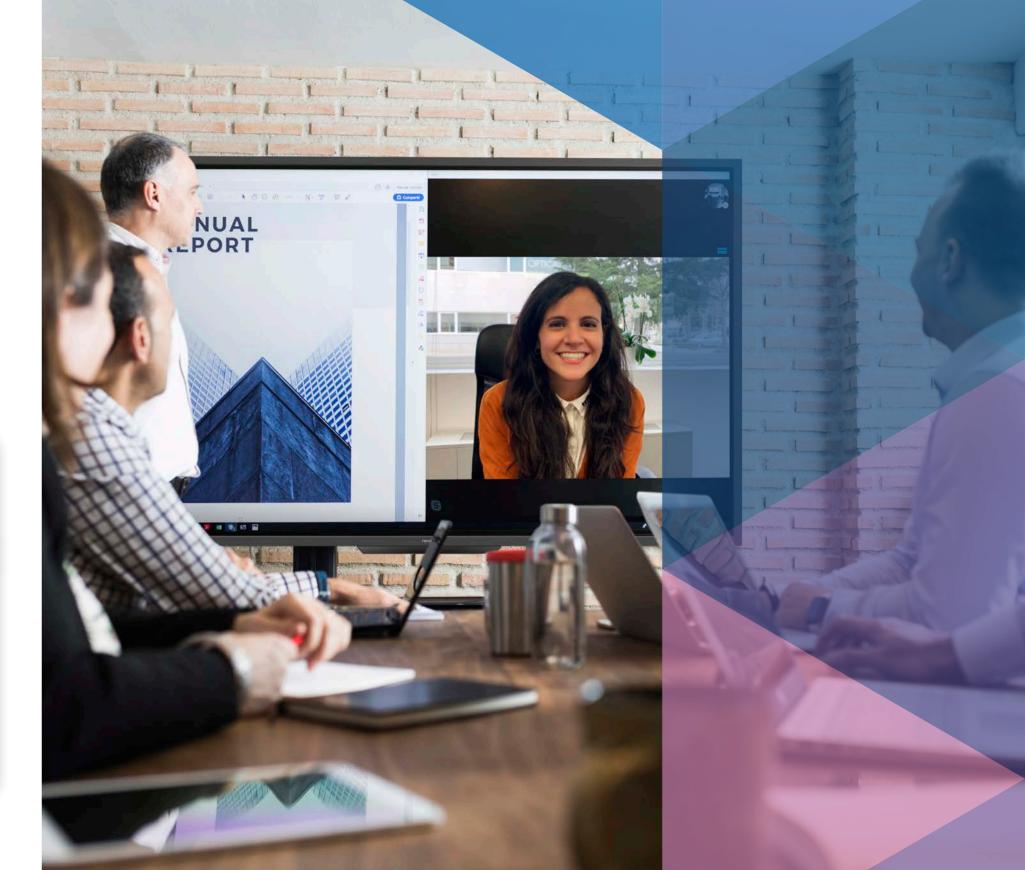

#### SIMPLE, SMART AND SECURE **SCREEN SHARING**

allows multiple presenters to share screen, video, links and files.

Newline CAST is the most flexible solution for wireless screen sharing and is integrated in all Newline interactive displays. In just seconds you can easily share any screen over any network or use the secure mode for in-room casting. A truely hassle-free solution that

Bring your meetings to life with Newline CAST!

- ► Simply connect to any device
- ► Connect on the fly, using the Newline CAST application, AirPlay, Miracast or your browser
- ► It doesn't matter what internet connection you use, mobile data, wifi, a hotspot or any combination will work!
- ► Connect up to 6 devices at the same time

- ► Easily share photos, videos, links and files
- ► Two-way collaboration, annotate and control from both your device and the interactive display
- ► Guaranteed security with unique 4-digit pin and end-to-end encryption