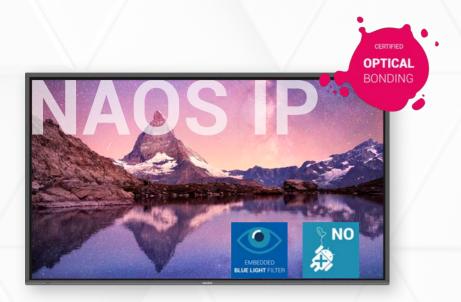

#### UNMATCHED POWERFUL PCAP WITH ENTERPRISE LEVEL SECURITY

NAOS IP is Newline's premium solution for the corporate workspace. Based on the combination of optical bonding technology and capacitive touch technology this product line features a superior touch experience, crystal clear images and a true maximum viewing angle. This product line comes in a wide variety of sizes and can be easily combined with the Newline 4K wide angle camera with microphone. This versatile premium solution is optimized for Windows and suits any workspace, from huddle room to large meeting room.

NAOS IP can ensure enterprise level security. This solution has no functional Android which makes it less susceptive to hacking. You can still benefit from the Newline interactive ecosystem. Simply complete your NAOS IP with a Newline OPS including the Windows bundle of interactive ecosystem tools for a full Newline experience!

Enterprise Level

Security

Newline NAOS IP is compatible with optional Newline OPS with Newline interactive ecosystem tools for Windows:

Easy Installation