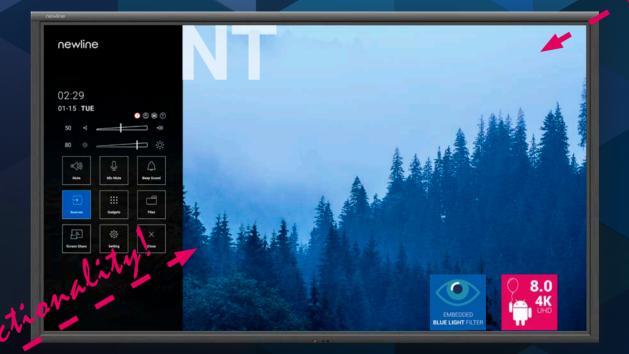

#### GRAND SOLUTIONS FOR YOUR WORKPLACE

Newline introduces a new range of displays called NT (non-touch) which come in the impressive sizes 85" and 98". The NT displays have crystal clear image quality and vivid colors. The built-in Android makes these displays unique. It includes Newline interactive ecosystem tools for wireless connection and screen sharing which gives full functionality for meetings, collaboration through the use of personal devices and video calls.

Newline NT includes the following interactive ecosystem tools for Android:

CAST BROADCAST