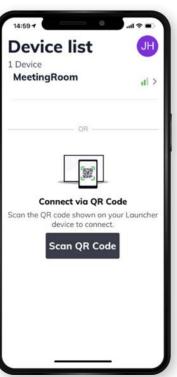

#### newline [LAUNCH CONTROL]

#### START EVERY VIDEO CALL **QUICKLY** AND HASSLE-FREE

With one QR-scan and a touch you can simply start any type of video call from your mobile device! Either scan the QR-code on the interactive display or connect wirelessly via Bluetooth low energy. Through connection via your O365 account, your calendar appointments of the day are visible. This way you can start your video meeting with only one touch with all your personal documents at hand from your OneDrive. This ultimate high-end tool is designed for easy and personalized access to your Newline interactive display.