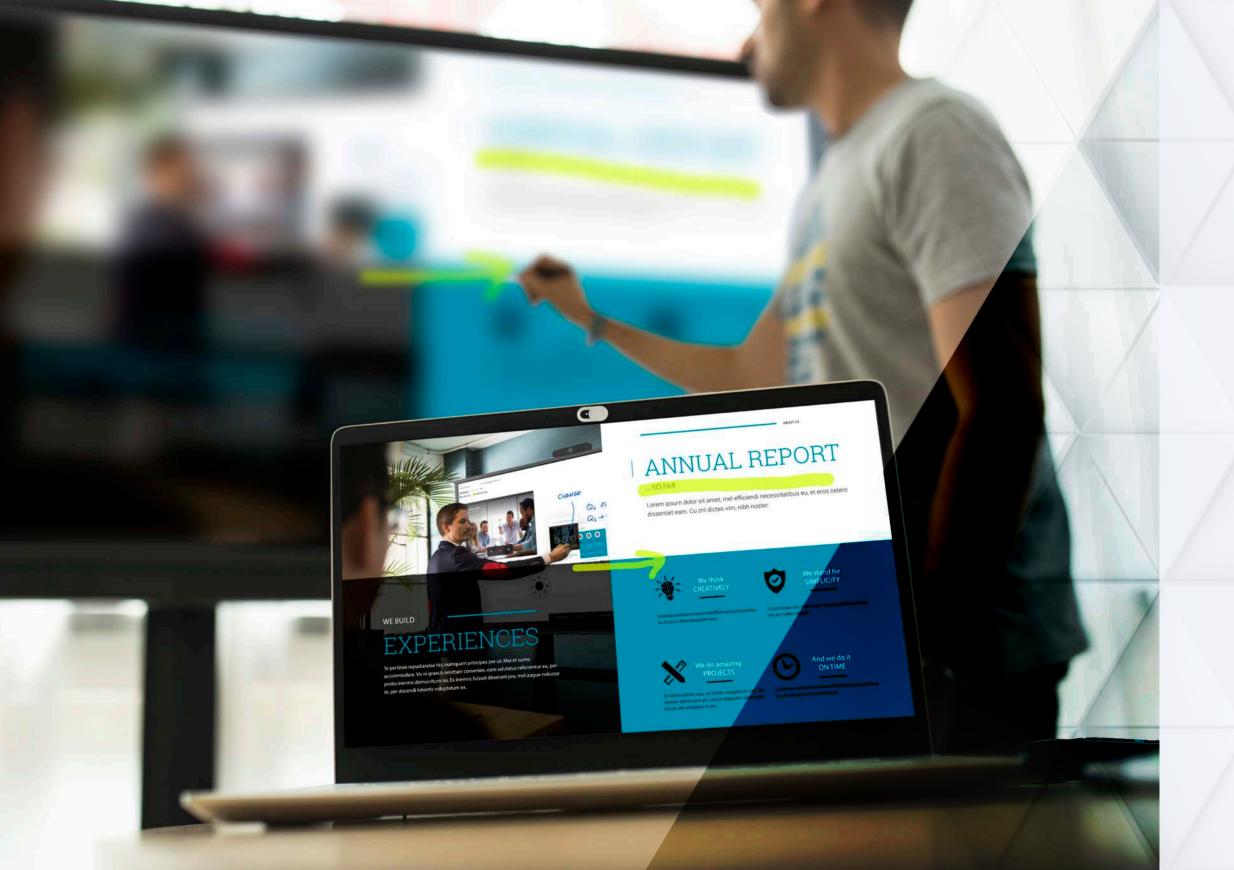

#### newline [LAUNCH CONTROL]

#### START EVERY VIDEO CALL **QUICKLY** AND HASSLE-FREE

With one QR-scan and a touch you can simply start any type of video call from your mobile device! Either scan the QR-code on the interactive display or connect wirelessly via Bluetooth low energy. Through connection via your O365 account, your calendar appointments of the day are visible. This way you can start your video meeting with only one touch with all your personal documents at hand from your OneDrive. This ultimate high-end tool is designed for easy and personalized access to your Newline interactive display.