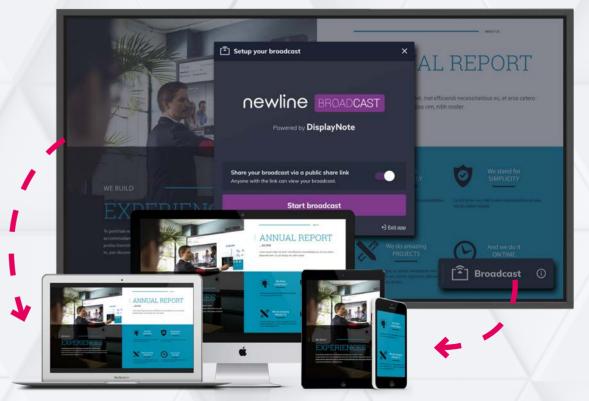

#### newline BROADCAST

#### SHARE YOUR PRESENTATION, INSPIRE YOUR AUDIENCE

Newline Broadcast is a powerful streaming tool to share content from your Newline interactive display to any connected participant. Give more power to your presentations. Easily invite up to 200 participants in the same room and allow anyone to view the Newline interactive display content from their device.