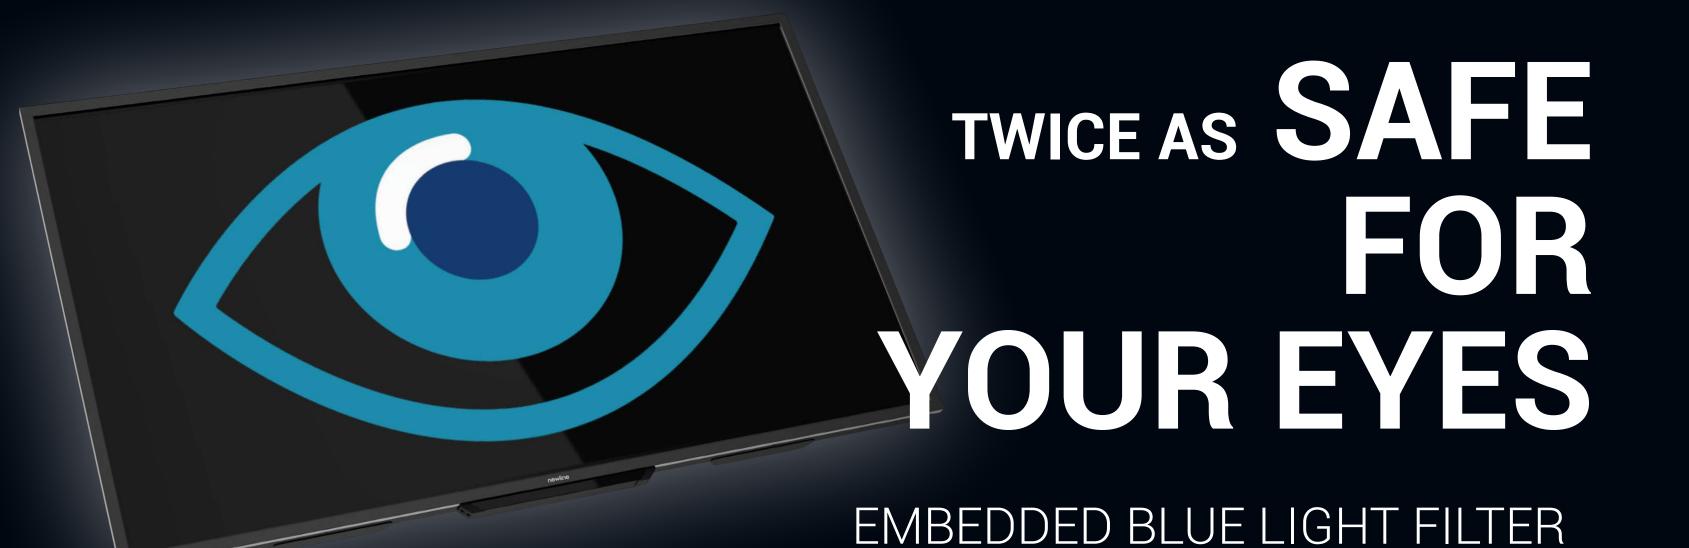

## JUST LIKE PAPER

INTUITIVE WRITING

Mira provides a true paper feeling writing experience. Accurate, smooth and very addictive!

reduces 40% without compromising on color. Need more? Use the extra software filter to reduce further.