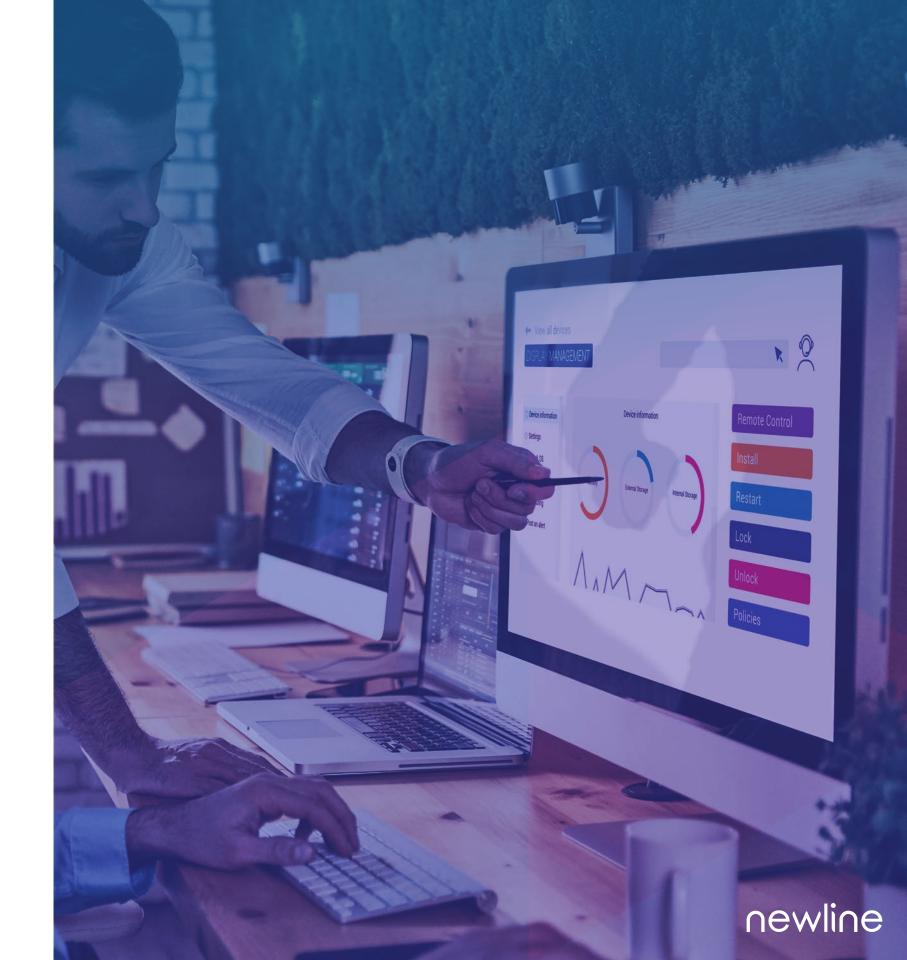

#### newline DISPLAY MANAGEMENT PLUS

#### **MANAGE** YOUR MIRA

Manage from anywhere through a dedicated and secure web portal. Centrally manage apps, OS settings, install applications and updates or even configure the parameters of the Mira.