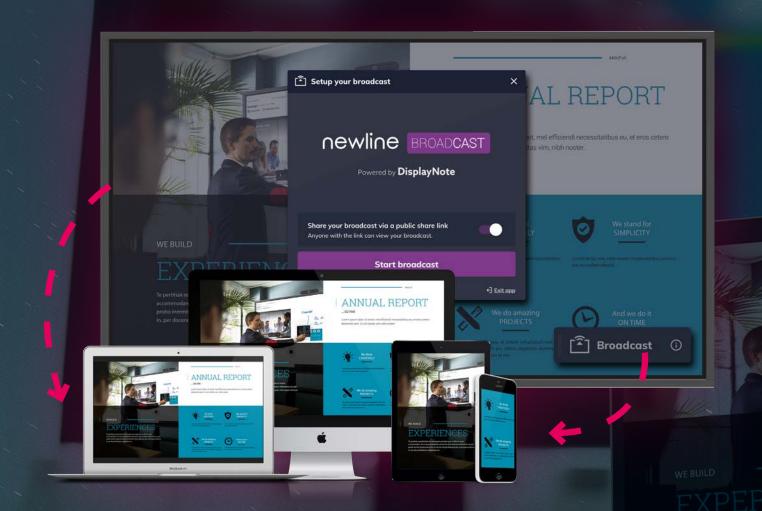

#### newline BROADCAST

## SHARE YOUR PRESENTATION, INSPIRE YOUR AUDIENCE

Newline Broadcast is a powerful streaming tool to share content from your Mira to any connected participant. Easily invite up to 200 participants.