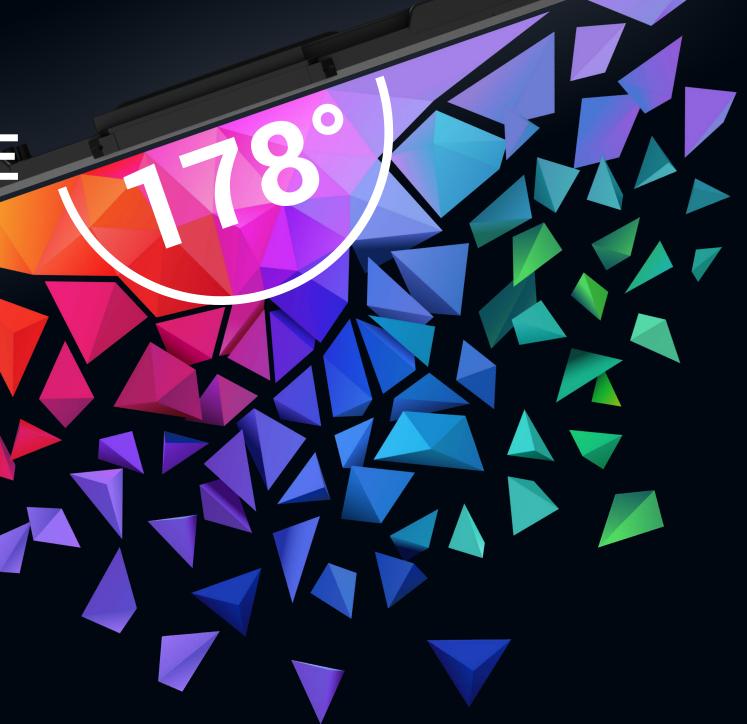

## NO LIE!

178° TRUE VIEWING ANGLE

VIVID IMAGES
FROM ANY CORNER
IN THE ROOM

Even when standing next to the interactive display, you can still see everything crystalclear.