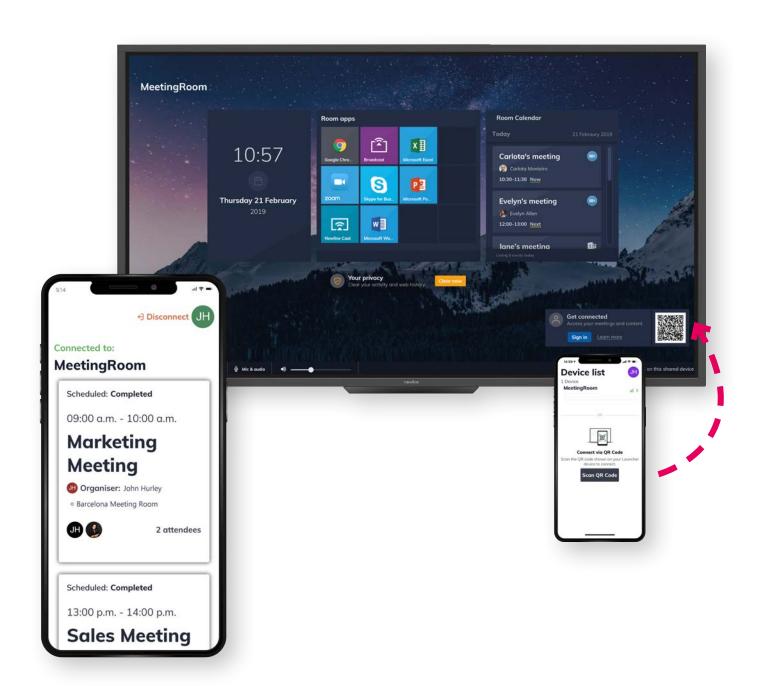

#### newline LAUNCH CONTROL

#### **ONE-TOUCH VIDEO CALLS**

Join your video call on Mira with only one touch! Calendar integration, access to your documents, support for the most popular video conferencing tools and safety disconnect. So simple!