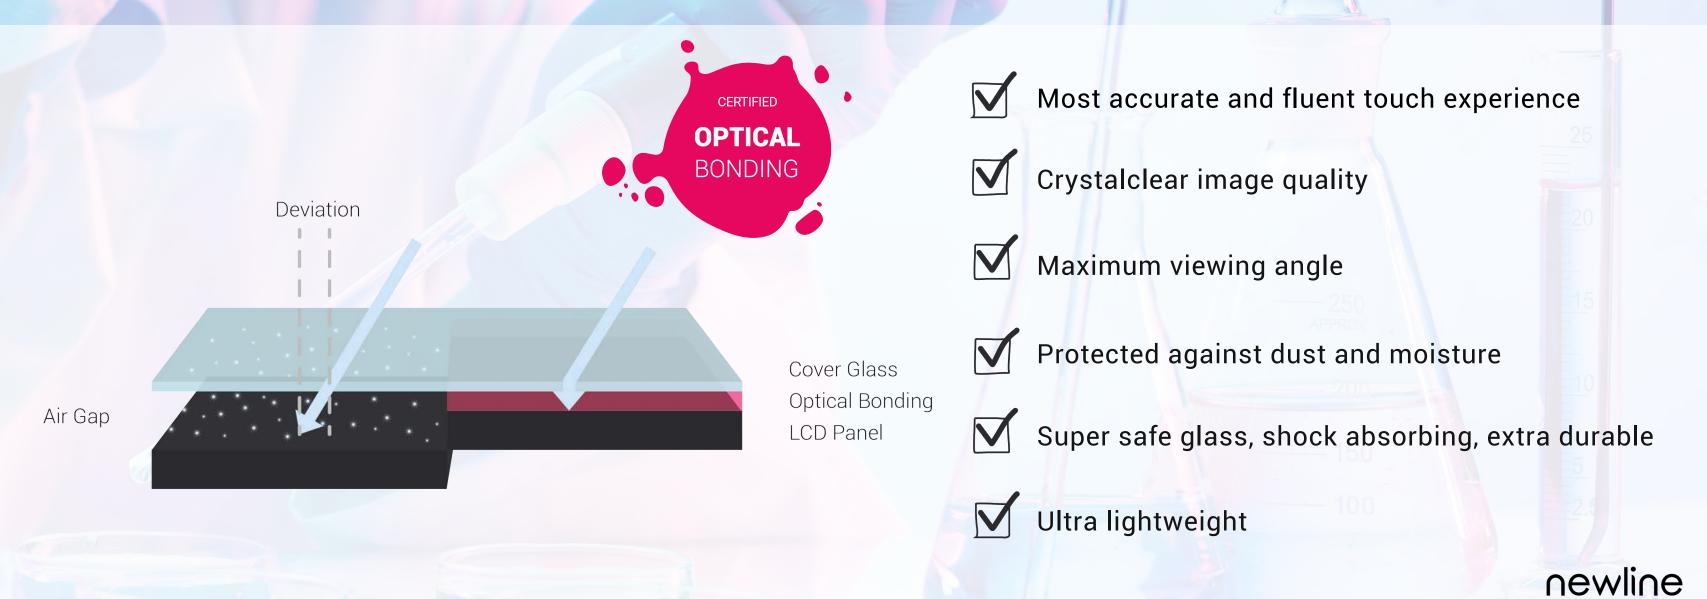

#### NEWLINE'S OPTICAL BONDING TECHNOLOGY

Newline's method of bonding results in the maximum possible advantage of bonding. The secret recipe of adhesive has made bonding Newline's signature.

Ultra Lightweight

The combination of Wide Color Gamut and optical bonding make the magic happen, let Mira's colors wow you.

# so SLIM so LIGHT

LIGHTEST IN THE INDUSTRY

Mira is bonded with only 2mm glass which makes Mira the lightest interactive display available in the market.

## NO LIE!

178° TRUE VIEWING ANGLE

VIVID IMAGES
FROM ANY CORNER
IN THE ROOM

Even when standing next to the interactive display, you can still see everything crystalclear.