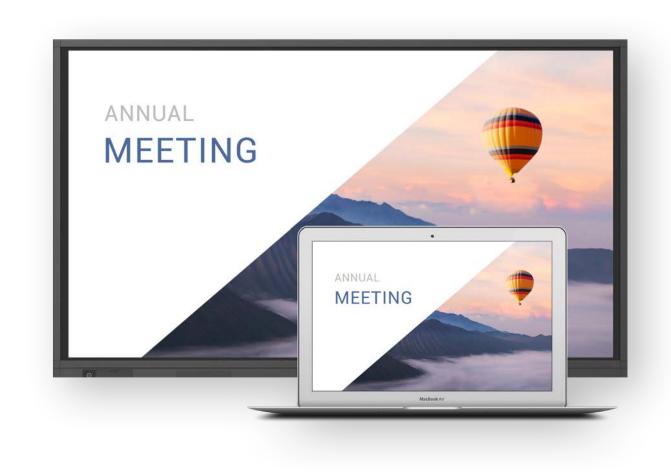

#### newline CAST

#### SIMPLE, SMART AND SECURE **SCREEN SHARING**

Newline CAST is the most flexible solution for wireless screen sharing. In just seconds you can easily share any screen over any network or use the secure mode for in-room casting.

Compatible with: