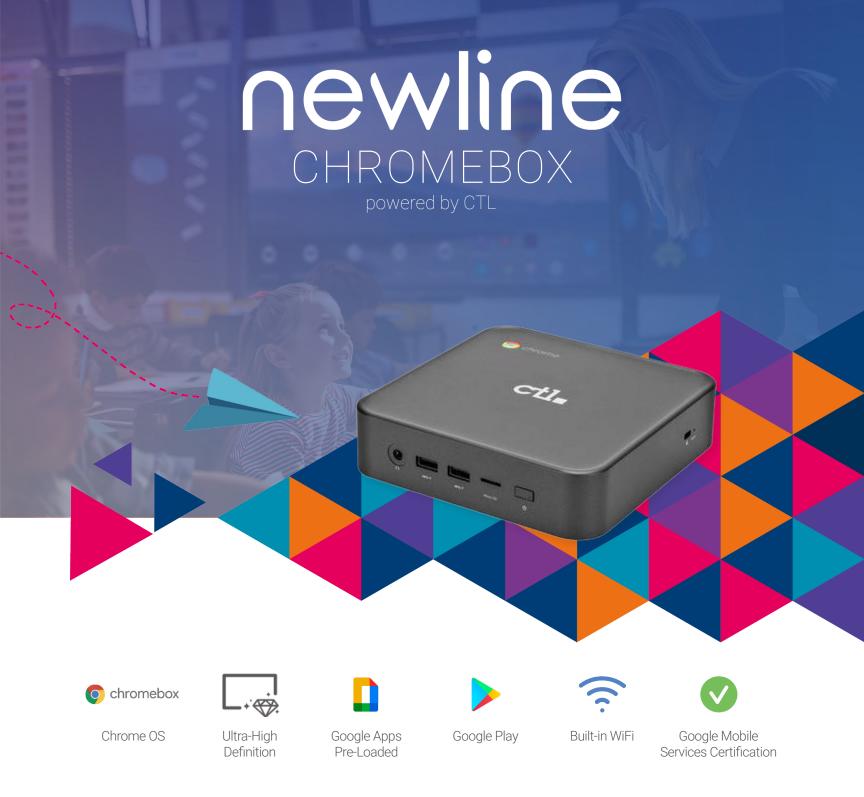

## THE POWER OF GOOGLE IN YOUR CLASSROOM

Everything you can do on a Chromebook, you can now do right on your interactive display using the integrated Newline Chromebox powered by CTL. Newline's Chromebox solution connects you to everything great about Google for your learning environment. It comes pre-loaded with Google Docs, Google Sheets, Google Classroom, Google Drive, and the Google Chrome browser. Along with access to Google Play, thousands of apps are free for you to download. The Newline Chromebox turns your Newline display into a giant, ultra-high definition Chrome OS computer - providing you with a seamless and optimized touch experience!

## **Specifications Newline Chromebox powered by CTL Basics** Operating System Chrome OS **Graphics Processor** Intel UHD Graphics Google Play Access Yes Google Mobile Services Certified Yes Power Supply Power Adapter Transportation/Storage Form factor Ultra small form factor, Mini PC Dimensions 5.8 w x 5.9 d x 1.6 h in Weight 1.5 lbs Embedded Operating System CPU Celeron 5205U / 1.9 GHz GPU Intel HD graphics DDR4 SDRAM, 8 GB (16GB max supported) RAM

Ports Front Panel USB 3.0 - Type A x 2, Audio mini-jack x 1, microSD slot x 1 DisplayPort 1.4 x 1, RJ-45 x 1, USB 2.0 - TypeA x 1, USB-C x 1, HDMI x 2, USB 3.0 - Type A x 1 Rear Panel

Storage

Wireless

SSD 64G

WiFi 802.11ac / Bluetooth 5.1