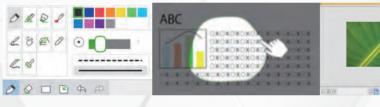

**FEATURE** 

Intuitive UI design, No training required

Math, Physics, and Chemistry subject tools

Handwriting and drawing recognition

Screen annotation and Screen recording