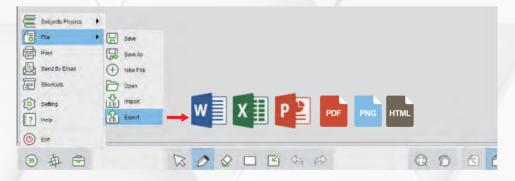

#### After the class

Export the materials to PDF or ppt format, Also send the class record video to students for easy