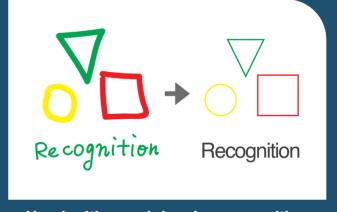

**FEATURE** 

Intuitive UI design, No training required

Math, Physics, and Chemistry subject tools

Handwriting and drawing recognition

Screen annotation and Screen recording