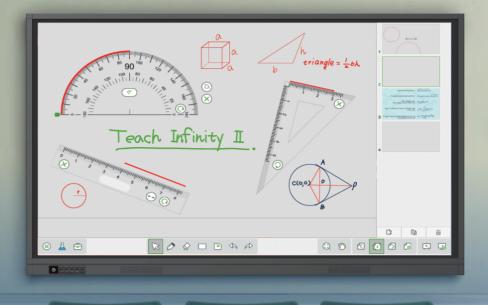

**FEATURE** 

Intuitive UI design, No training required

Math, Physics, and Chemistry subject tools

Handwriting and drawing recognition

Screen annotation and Screen recording