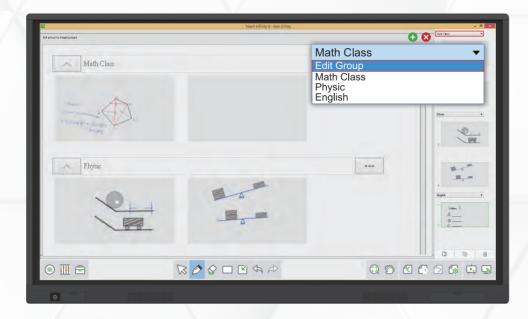

#### Preparing the class

Teachers can create content for different lessons and subjects.