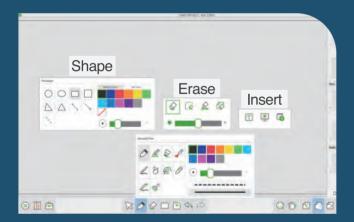

**FEATURE** 

Intuitive UI design, No training required

Math, Physics, and Chemistry subject tools

Handwriting and drawing recognition

Screen annotation and Screen recording

#### **Conducting**

Teachers can utilize the useful tools of Teach Infinity II for interaction like multiple writing screen capture, time, visualizer, and spotlight.

**Annotation** 

Screen Capture

Visualizer