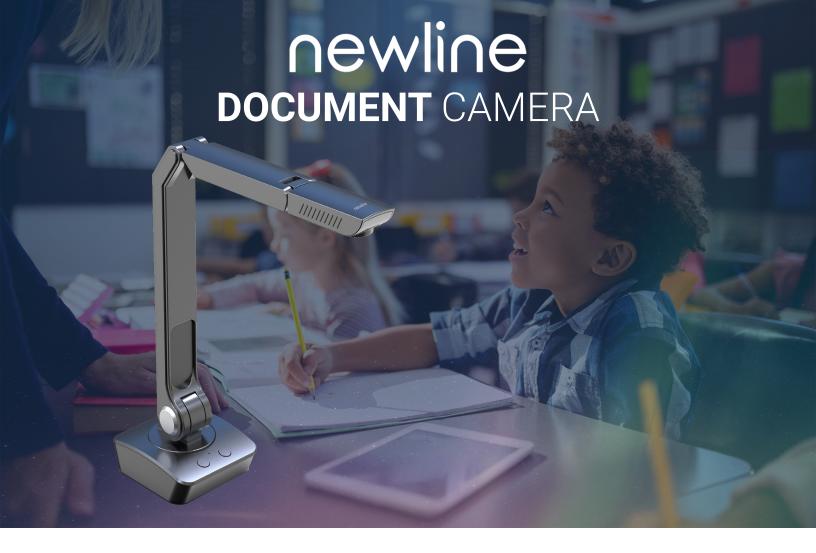

## CONNECT. SHARE. INTERACT.

The Newline Document Camera can capture any material for presentations and teaching sessions, so it's easy to share information from documents and 3D objects in a multi-angle view. The Newline Document Camera includes a 4K ultra-high definition camera, an auto-focus lens, high frame rates up to 30 FPS, an adjustable LED light, and easily connects to a variety of devices using USB Type-C or USB 3.0. With its flexible multi-jointed design, the Document Camera can be positioned to display a variety of objects and folded up for easy storage. The Newline Document Camera allows for quick connectivity and full touch interactivity within the Newline Interactive Display Whiteboard Application.

## **DOCUMENT** CAMERA

| Model                  | NEWDC2022                                                                                                           |
|------------------------|---------------------------------------------------------------------------------------------------------------------|
| Configurations         |                                                                                                                     |
| Pixel Count            | 10 MP                                                                                                               |
| Resolution             | 3648 x 2736 @ 25 fps                                                                                                |
| Shooting Area          | A3 (297 x 420 mm / 11.7 x 16.5 in), A4 (210 x 297 mm / 8.25 x 11.75 in)                                             |
| Focus                  | Automatic Focus                                                                                                     |
| Image Color            | RGB 24 bits                                                                                                         |
| Image Control          | Automatic Brightness, Exposure, Saturation & Contrast                                                               |
| Image Format           | JPG, BMP, TIF, PNG, TGA, PDF, RAS, PCX                                                                              |
| Video Format           | AVI, WMV                                                                                                            |
| Sensor                 | CMOS                                                                                                                |
| Light Source           | Natural light; LED light, three levels can be adjusted                                                              |
| Connectivity           | Type-C, USB 3.0 Extension                                                                                           |
| General Specification  |                                                                                                                     |
| Appearance & Structure | Multi-dimension capture, foldable, portable                                                                         |
| Product Color          | Iron Grey                                                                                                           |
| Input Voltage          | 5V (USB Power)                                                                                                      |
| Dimensions             | 13.5 x 5.3 x 4.4 in (foldable)                                                                                      |
| Net Weight             | 2.7 lbs                                                                                                             |
| Operating Temperature  | 32°F ~ 104°F                                                                                                        |
| Humidity               | 30% ~ 85% (No condensation)                                                                                         |
| Software               |                                                                                                                     |
| Physical Buttons       | Fill-in light, auto focus                                                                                           |
| Bundled Software       | Visualizer software; Windows 7, 8 & 10 support; 32 bit/64 bit                                                       |
| Highlight Features     | Flexible rotation in multiple angles; Camera can match microscope; Video recording & editing; OCR; Screen recording |