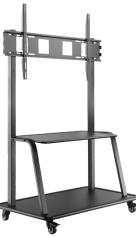

#### newline TRULIFT Mobile Stand

✓ Motorized stands let you adjust your display height with a remote or electronic option, giving you easy visibility.

SKU: EPR8A88700-000 \*Fits 55" - 80" Panels \*Fits 80" - 98" Panels

SKU: EPR8A88900-000

Newline partners with a variety of different

mobile stand and wall

mount providers to help

you find the best fit for

your needs.

#### Wall Mount

SKU: EPR8A88700-000 \*Fits 55" - 80" Panels

SKU: EPR8A88900-000 \*Fits 80" - 98" Panels

\*Fits all Panel Sizes SKU: EPR8A50500-SQR\*

iTeach Stand SKU: EPR8A70080-000\* \*Fits all Panel Sizes