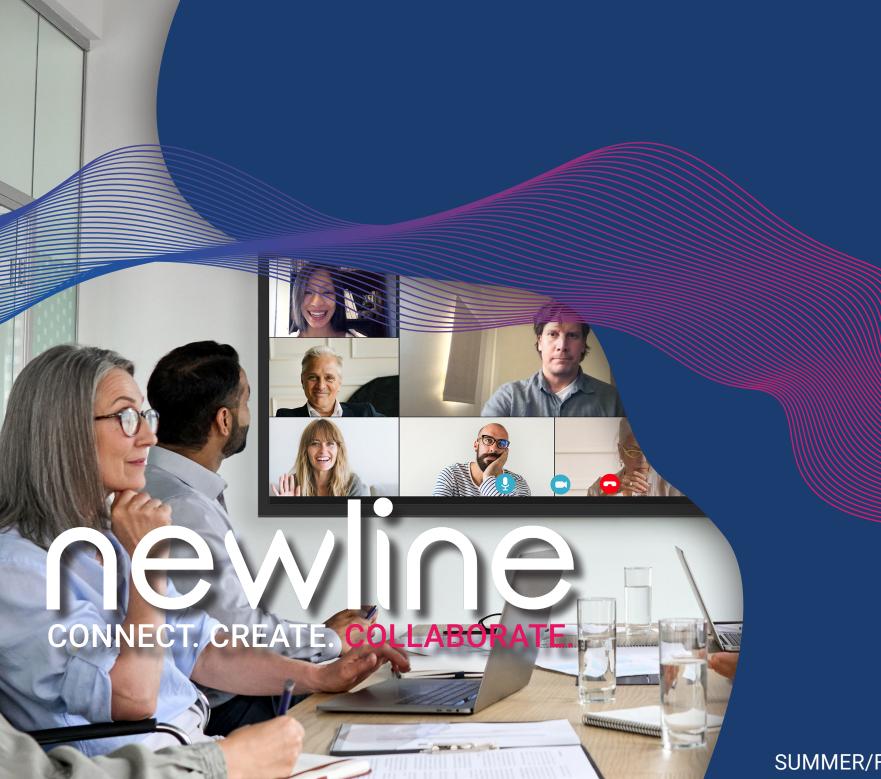

#### THE INTERACTIVE **ECOSYSTEM** FOR YOUR WORKPLACE

Newline bridges the gap between traditional office collaboration and virtual collaboration. This intelligent and flexible workspace helps you work more efficiently, faster and better. With the option to build your technology ecosystem or integrate with your current system–Newline streamlines your workplace technology.

We believe that truly impactful and innovative products should be easy for anyone to use. Each Newline product was purpose-built with simplicity in mind, making each interactive flat-panel user-friendly and completely non-proprietary.

The work landscape may have evolved, but our commitment to your success by providing solutions to your everyday needs has not changed. From our awardwinning interactive displays and desktop devices, to our cutting-edge software and accessories–Newline is the premier technology partner for your business.