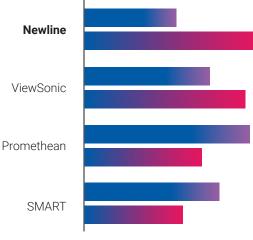

#### Newline is Number 1!

Newline is the largest manufacturer of interactive displays in the United States. Our business model keeps us growing like none other.

#### Q3 2020 vs Q3 2021

\* Data provided by 2021 Futuresource Consulting Ltd