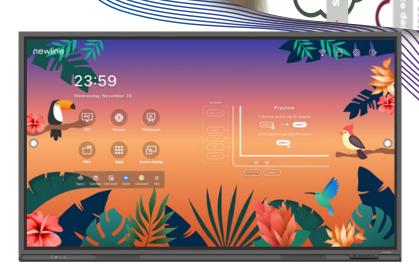

### **Q** Series

Duis tortor suscipit eget

Your team has varying levels of needs, so naturally your office hardware must be equipped to meet that demand. Connectivity that matches your personal devices, displays to rival even the best televisions, and integration that makes for a seamless transition. Leverage the power of the Q Series for today's complex collaboration landscape.

#### **Modern Connectivity**

Avoid adapter mishaps and incompatibility. The Q Series has the latest I/Os such as USB-C (with power) and WiFi 6. Wi Fi 6 CERTIFIED

A

#### **Embedded Whiteboard**

Make the best use of virtual/hybrid meetings with a feature-rich whiteboard. Import docs, images, and videos in one app.

Don't sacrifice the tools already in use. Download your project management, meeting, and news apps compatible with touch.

#### **App Store**

A

**RS+ Series** 

Increase collaboration across the board with the curated app store, connecting you to the apps you need with touch functionality.

Collaboration is important to your team. You desire to build spaces that foster efficient, digital communication. Your checklist consists of dependable connections, the ability to share wirelessly, digital whiteboarding, and a low learning curve. Check all the boxes with the RS+ Series collaborative touch screen. It brings teams together and working sessions to life.