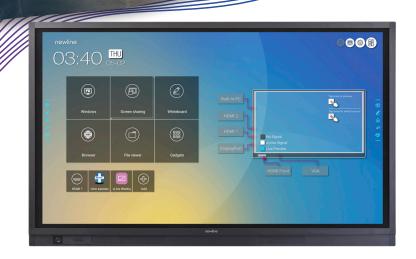

#### **Wireless Screen Sharing**

- ✓ Easily share your screen from any device.
- ✓ Newline Cast is simple to use, with one click you can present wirelessly from any network.
- ✓ Control and annotate from the Newline display or from your own device all with the freedom to walk around the room.
- ✓ Present up to 4 screens simultaneously.

All Newline Software Solutions are compatible with:

BROADCAS1

#### **Content Sharing**

- ✓ Tap one button and share your display screen with team members who may not be able to see the display clearly.
- ✓ They can follow along on their own personal screen, reducing eyestrain and making sure everyone gets the most out of the meeting and presentation.