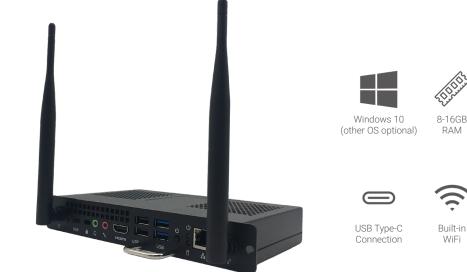

#### **ON-BOARD COMPUTERS**

#### Plug & Play Computers for Your Display

Part Number

CPU

GPU

RAM

0S

Hard Disk

Built-in WiFi

RAM Upgrades Storage Upgrades

Upgrade your operating system to a dedicated Intel-powered computer. Bypass connecting or casting a laptop with the integrated OPS. Fill your display's OPS slot with an on-board computer that brings you all the power of a desktop computer right to your display. As your organization continues to grow and demands more power, the OPS is easily swappable for a more powerful version.

|          | ELIPHIA S |  |
|----------|-----------|--|
| rs 10    | 8-16GB    |  |
| ptional) | RAM       |  |

SSD

Powered by Intel

| Standard 4K                             | Good 4K                                | Better 4K                               |   |
|-----------------------------------------|----------------------------------------|-----------------------------------------|---|
| EPR8A65800-000                          | EPR8A64000-000                         | EPR8A67160-000                          |   |
| i5-8265U, 6M Cache, 3.90 GHz            | i7-8565U, 8M Cache, 4.60 GHz           | ii7-8565U, 8M Cache, 4.60 GHz           | i |
| Intel HD Graphics 620                   | Intel HD Graphics 620                  | Intel HD Graphics 620                   |   |
| 8GB                                     | 8GB                                    | 16GB                                    |   |
| 128GB SATA3 SSD                         | 256GB SATA3 SSD                        | 256GB SATA3 SSD                         |   |
| 802.11b/g/n/ac                          | 802.11b/g/n/ac                         | 802.11b/g/n/ac                          |   |
| Win 10 Pro 64bit<br>(other OS optional) | Win 10 Pro 64bit(other OS<br>optional) | Win 10 Pro 64bit<br>(other OS optional) |   |
| Up to 32GB                              | Up to 32GB                             | Up to 32GB                              |   |
| Up to 1TB SSD                           | Up to 1TB SSD                          | Up to 1TB SSD                           |   |