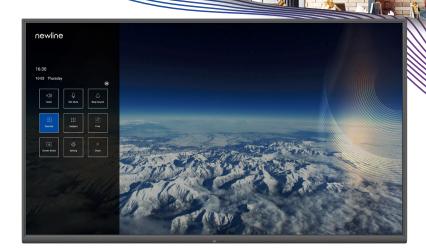

# Series

**4K** 

Ō

#### **Built-in Mic Array**

An integrated 8-microphone array with automatic gain control and echo canceling technology ensures a crisp clear voice transmission from anywhere in the room.

#### Modular Camera

The UC Ready Z Series comes with a flexible 4K modular, wide-angle camera with a 120° FOV can be tilted upward and downward within 15° to the angle that works for conference rooms of all sizes.

#### **Eco-Friendly Proximity Sensor**

Equipped with a Proximity Sensor, the display will sleep/reawaken automatically based on human presence in the room.

New to the market! Redefine collaboration with the Newline Z Series, an ultrahigh definition display that provides an immersive audio-visual experience for your meeting rooms and huddle spaces. The UC Ready Z Series comes with an onboard computer (OPS) and a flexible 4K wide-angle camera. Don't need an OPS or camera? Choose the non-UC Z Series and save.