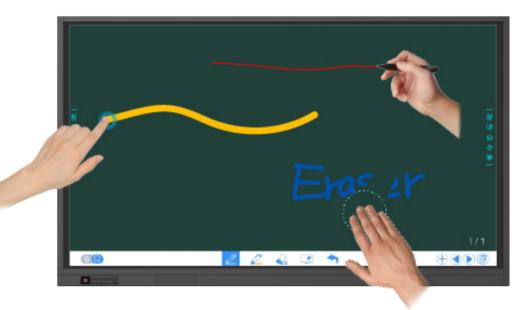

#### THE INTERACTIVE **ECOSYSTEM** FOR YOUR WORKPLACE

Newline bridges the gap between traditional office collaboration and virtual collaboration. This intelligent and flexible workspace helps you work more efficiently, faster and better. With the option to build your technology ecosystem or integrate with your current system–Newline streamlines your workplace technology.

We believe that truly impactful and innovative products should be easy for anyone to use. Each Newline product was purpose-built with simplicity in mind, making each interactive flat-panel user-friendly and completely non-proprietary.

The work landscape may have evolved, but our commitment to your success by providing solutions to your everyday needs has not changed. From our awardwinning interactive displays and desktop devices, to our cutting-edge software and accessories–Newline is the premier technology partner for your business.