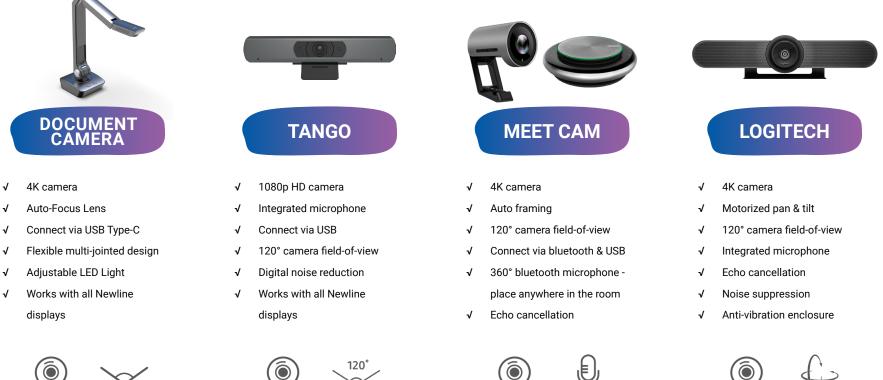

#### **CAMERAS**

#### **Connect Your Team to the World**

Complete your Newline ecosystem with the perfect camera and mic set. An easy-to-install camera instantly prepares you for your important video meetings, virtual presentations, or hybrid meetings. Save yourself from countless hours of research on "the best camera." The best options for your Newline display are right here! Discover the perfect fit for your team.

Camera

J

~

~

√

. . . 

Flexible Shooting Area

120° Field of View

1080p

Camera

4K Camera

360° Microphone

Motorized

Camera

4K

Pan/Tilt/Zoom