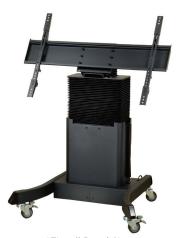

#### **TRULIFT Mobile Stand**

 Motorized stands let you adjust your display height with a remote or electronic option, giving you easy visibility.

\*Fits all Panel Sizes SKU: EPR8A60060-000\*

Newline partners with a variety of different mobile stand and wall mount providers to help you find the best fit for your needs.

#### **BalanceBox**