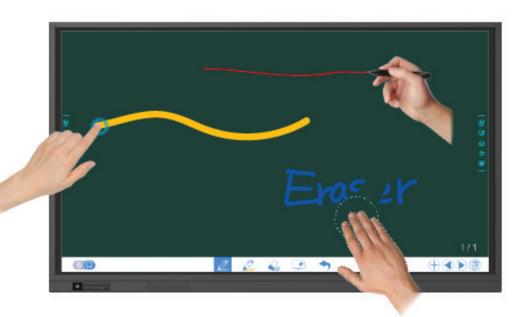

#### EMBEDDED WHITEBOARD

#### Expressing ideas made easy

Access everything you need to take notes, annotate during lessons or meetings, and more!

With an impressive set of new tools, you won't need another whiteboarding application to get right to work.

#### **Infinite Canvas**

Express all your thoughts with an infinite canvas and organize them with pagination.

Never run out of writing space - just scroll with your fingers and get started.

#### **Split Screen View**

Divide your screen into two unique sections of whiteboard. Have multiple people working at once, or take notes and create a to-do list without getting anything mixed up.

#### **New Edit Tools**

The embedded whiteboard adds a variety of new tools such as pen types, colored inks, sticky notes, framing designs, and background color to enrich your content.

#### Google Integration + Single Sign On

Access content from Google and your cloud storage with a simplified single sign on system. Add images, open files, and save screenshots to Google Drive, Dropbox, and more!

Newline's embedded whiteboard also include:

- Object recognition technology
- Fluid writing experience
- · Built-in, easy access web search
- Annotate over anything on the screen
- Easily insert images and screenshots