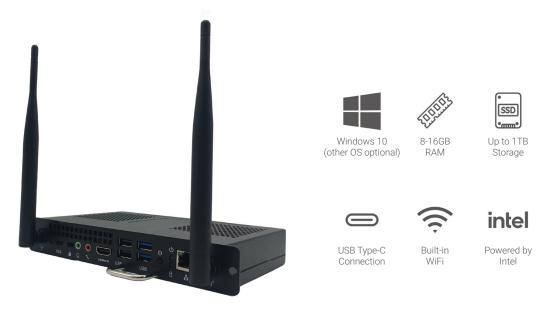

## Plug & Play Computers for Your Display

Standard 4K

Upgrade your operating system to a dedicated Intel-powered computer. Bypass connecting or casting a laptop with the integrated OPS. Fill your display's OPS slot with an on-board computer that brings you all the power of a desktop computer right to your display. As your organization continues to grow and demands more power, the OPS is easily swappable for a more powerful version.

| Part Number      | EPR8A65800-000                          | EPR8A64000-000                      | EPR8A67160-000                          | EPR8A64VPU-000                          |
|------------------|-----------------------------------------|-------------------------------------|-----------------------------------------|-----------------------------------------|
| CPU              | i5-8265U, 6M Cache, 3.90 GHz            | i7-8565U, 8M Cache, 4.60 GHz        | ii7-8565U, 8M Cache, 4.60 GHz           | i7-7600U - 2.9GHz w/ V Pro              |
| GPU              | Intel HD Graphics 620                   | Intel HD Graphics 620               | Intel HD Graphics 620                   | Intel HD Graphics 620                   |
| RAM              | 8GB                                     | 8GB                                 | 16GB                                    | 8GB                                     |
| Hard Disk        | 128GB SATA3 SSD                         | 256GB SATA3 SSD                     | 256GB SATA3 SSD                         | 256GB SATA3 SSD                         |
| Built-in WiFi    | 802.11b/g/n/ac                          | 802.11b/g/n/ac                      | 802.11b/g/n/ac                          | 802.11b/g/n/ac                          |
| OS               | Win 10 Pro 64bit<br>(other OS optional) | Win 10 Pro 64bit(other OS optional) | Win 10 Pro 64bit<br>(other OS optional) | Win 10 Pro 64bit<br>(other OS optional) |
| RAM Upgrades     | Up to 32GB                              | Up to 32GB                          | Up to 32GB                              | Up to 16GB                              |
| Storage Upgrades | Up to 1TB SSD                           | Up to 1TB SSD                       | Up to 1TB SSD                           | Up to 1TB SSD                           |
|                  |                                         |                                     |                                         |                                         |

Good 4K

Better 4K

Best 4K