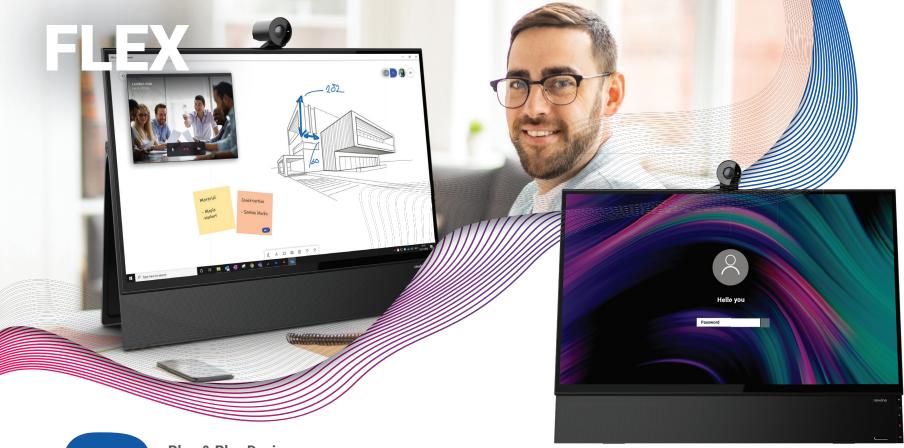

#### **Capacitive Touch**

What is a touch screen device without superior interactivity? Second nature writing and

Seemingly overnight physical paperwork and in-person meetings became antiquated workplace concepts. Navigate the new workplace environment with ease. The Newline Flex helps you attend meetings, review documents, and collaborate from one device, in office or remote. Don't put your laptop away just yet—with easy connectivity, you can ditch the charging cable.

Powered USB Type-C w/ 60W

8 Mic Array & Echo Cancellation

Active Pen w/ Palm Rejection

2.1 Channel Speakers

**Product Part Numbers** FLEX