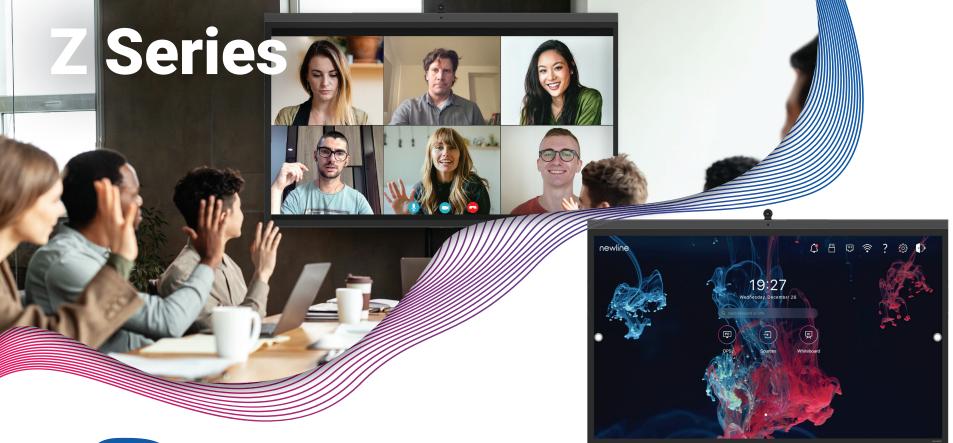

#### **Eco-Friendly Proximity Sensor**

Equipped with a Proximity Sensor, the display will sleep/reawaken automatically based on human presence in the room.

**New to the market!** Redefine collaboration with the Newline Z Series, an ultrahigh definition display that provides an immersive audio-visual experience for your meeting rooms and huddle spaces. The UC Ready Z Series comes with an onboard computer (OPS) and a flexible 4K wide-angle camera. Don't need an OPS or camera? Choose the non-UC Z Series and save.

Secure Android 11 OS

Tiltable 4K Wide-Angle Camera

Superior Capacitive Touch (PCAP)

Compatible with all Devices

Antimicrobial Surface

Built-in Mic Array

Eco-friendly Proximity Sensor

Better Connectivity