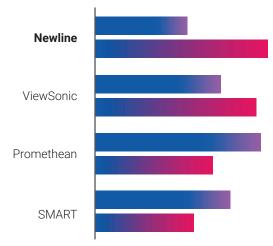

#### **Newline is Number 1!**

Newline is the largest manufacturer of interactive displays in the United States. Our business model keeps us growing like none other.

#### Q3 2020 vs Q3 2021

\* Data provided by 2021 Futuresource Consulting Ltd