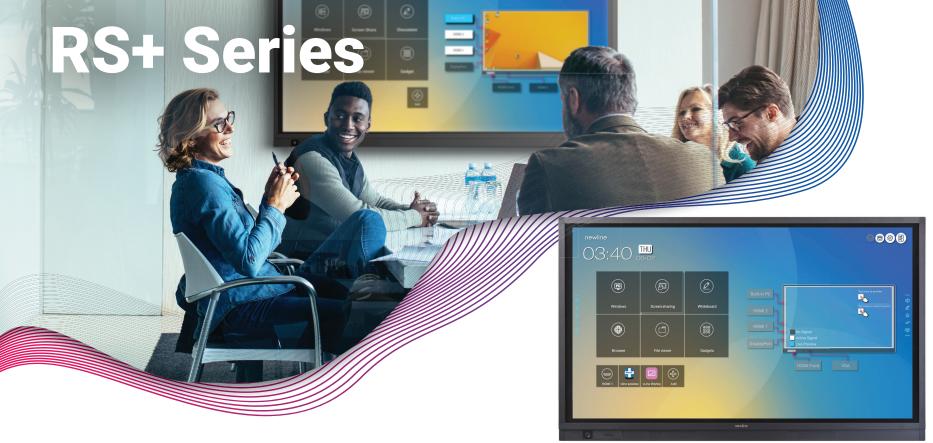

#### **Object Recognition**

Unintuitive products can slow you down rather than help. The RS+ object recognition makes the writing experience seamless.

Collaboration is important to your team. You desire to build spaces that foster efficient, digital communication. Your checklist consists of dependable connections, the ability to share wirelessly, digital whiteboarding, and a low learning curve. Check all the boxes with the RS+ Series collaborative touch screen. It brings teams together and working sessions to life.

Embedded Android 8.0

Wireless Casting

Remote Management

Compatible with all Devices

**Product Part Numbers** 

65" - TT-6519RS

75" - TT-7519RS

86" - TT-8619RS