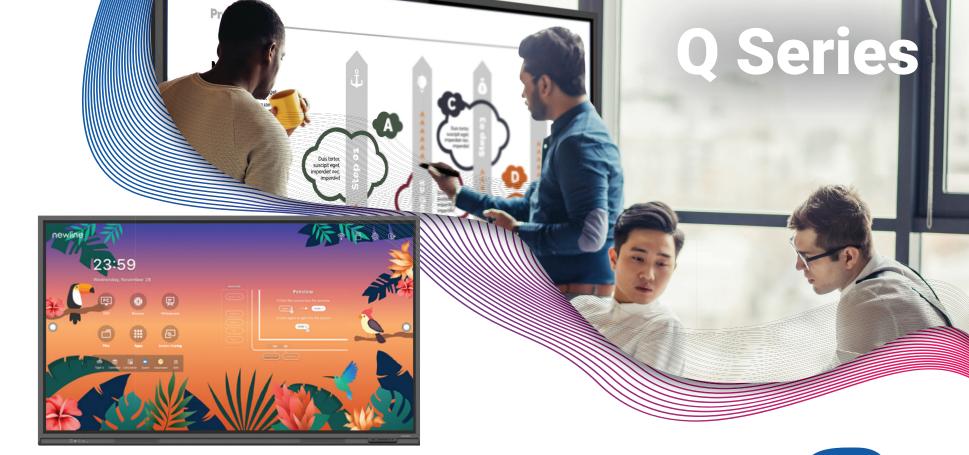

#### **Product Part Numbers**

55" - TT-5522Z TT-5522Z-UC 65" - TT-6522Z TT-6522Z-UC 75" - TT-7522Z TT-7522Z-UC 86" - TT-8622Z TT-8622Z-UC

Your team has varying levels of needs, so naturally your office hardware must be equipped to meet that demand. Connectivity that matches your personal devices, displays to rival even the best televisions, and integration that makes for a seamless transition. Leverage the power of the Q Series for today's complex collaboration landscape.

#### **Modern Connectivity**

Avoid adapter mishaps and incompatibility.

The Q Series has the latest I/Os such as

USB-C (with power) and WiFi 6.

#### **Embedded Whiteboard**

Make the best use of virtual/hybrid meetings with a feature-rich whiteboard. Import docs, images, and videos in one app.