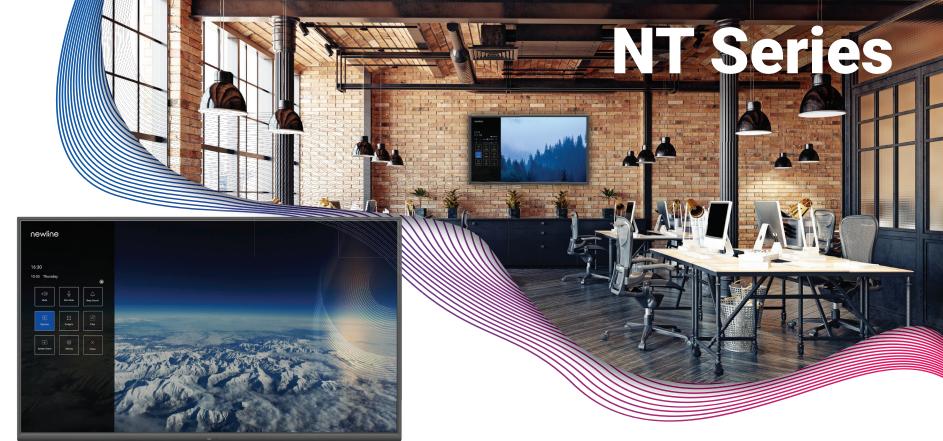

Newline also offers a non-touch display solution for your presentation halls and signage. Your office runs non-stop and so can your technology. The commercial grade design allows the NT Series to run continuously 24/7. Ensure the highest quality visual presentations and digital office signage with Newline's NT Series non-touch display.

4K Ultra-High

Bluetooth

OPS Slot

Control by

Compatible with all Devices

#### **Advanced Remote Control**

Non-touch doesn't mean limited screen control.

The provided double-sided remote is equipped with an air mouse and QWERTY keyboard.