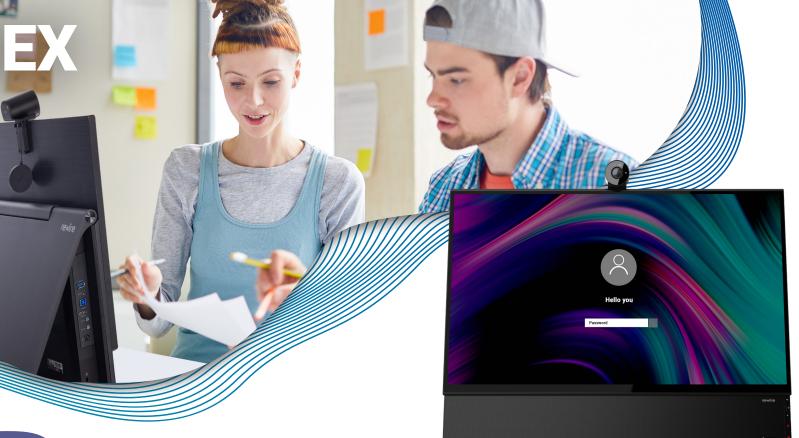

#### **Plug & Play Design**

BYOD! Plug in your laptop with just one cable and activate touch functionality. Students can start on projects instantly and so can your lessons.

Meet your new remote learning assistant! Newline FLEX is a versatile all-in-one touch monitor designed for desktop collaboration. Use the Newline FLEX to eliminate desk clutter from cables and peripheral devices, by plugging up to your laptop and getting to work. Connect with your students from your desk and take notes right on your desktop screen.

#### Tilt & Turn 4K Camera

Better illustrate a lesson point with the high-quality camera or use it as a quick document camera.

27" All-in-One

Appliance

Powered USB

Type-C w/ 60W

8 Mic Array &

Echo

Cancellation

Active Pen

w/ Palm

Rejection

2.1 Channel Speakers

## Capacitive Touch

Accurate P-CAP touch and intuitive response makes it easy to use for small children and adults!

Product Part Numbers FLEX