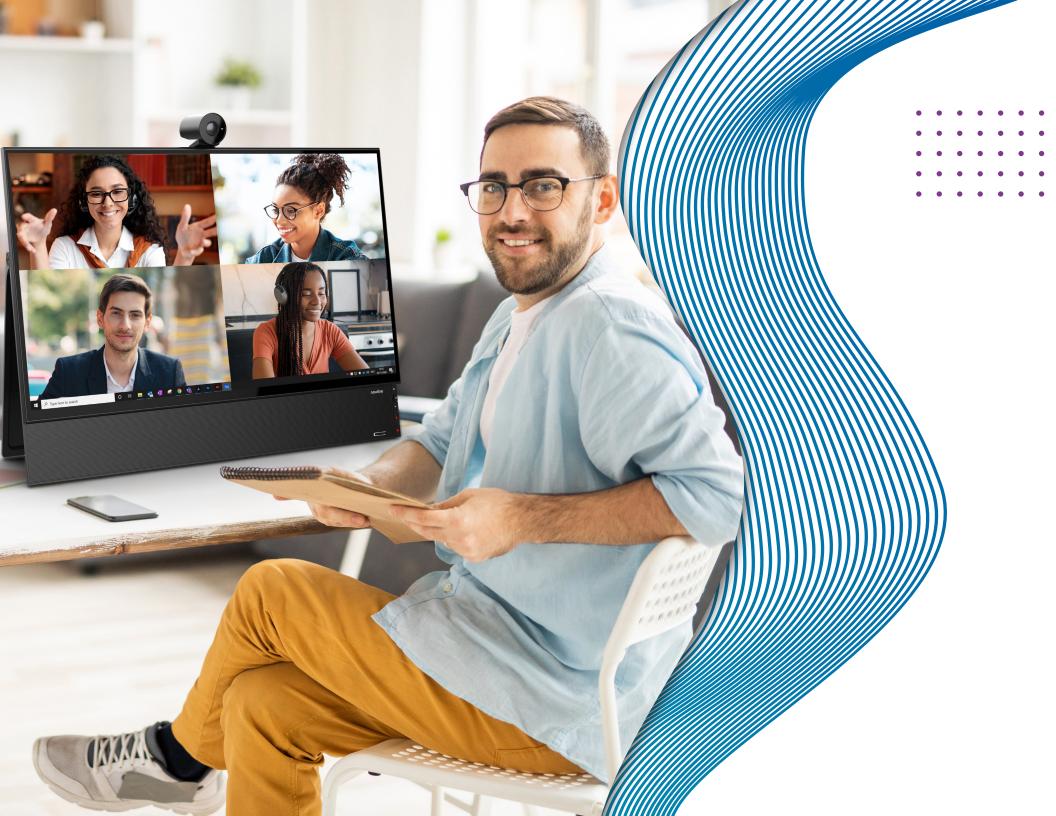

#### **Plug & Play Design**

BYOD! Plug in your laptop with just one cable and activate touch functionality. Students can start on projects instantly and so can your lessons.

Meet your new remote learning assistant! Newline FLEX is a versatile all-in-one touch monitor designed for desktop collaboration. Use the Newline FLEX to eliminate desk clutter from cables and peripheral devices, by plugging up to your laptop and getting to work. Connect with your students from your desk and take notes right on your desktop screen.

#### Stay Connected to Your Students

Be distance or hybrid learning-ready in a flash by adding a camera to any Newline display. Complete your Newline ecosystem with the Tango, Meet Cam, or Logitech Meetup. An easy-to-install camera instantly prepares you for your impromptu video lessons, project presentations, or immersive lessons. Save yourself from countless hours of research on "the best edtech camera". The best options for your Newline display are right here! Discover the perfect fit for your classrooms: