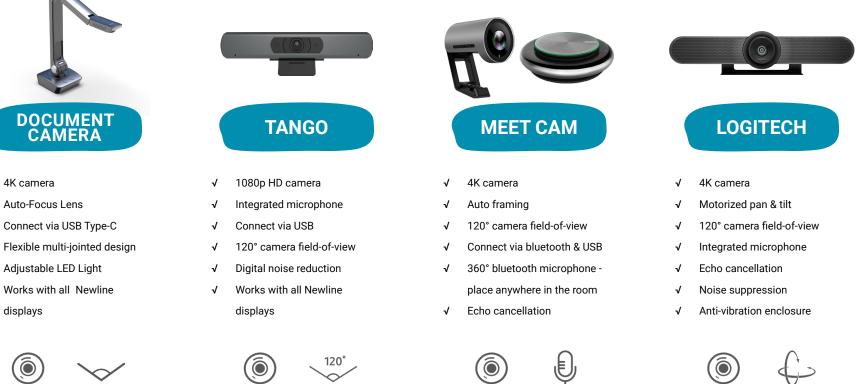

## **CAMERAS**

#### Stay Connected to Your Students

Be distance or hybrid learning-ready in a flash by adding a camera to any Newline display. Complete your Newline ecosystem with the Tango, Meet Cam, or Logitech Meetup. An easy-to-install camera instantly prepares you for your impromptu video lessons, project presentations, or immersive lessons. Save yourself from countless hours of research on "the best edtech camera". The best options for your Newline display are right here! Discover the perfect fit for your classrooms:

4K Camera

J

~

~

√

√

Flexible Shooting Area

1080p Camera

120° Field of View

4K Camera

360 Microphone

Motorized Camera

4K

Pan/Tilt/Zoom