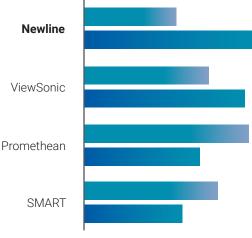

#### Newline is Number 1!

Newline is the largest manufacturer of interactive displays in the United States. Our business model keeps us growing like none other.

#### Q3 2020 vs Q3 2021

\* Data provided by 2021 Futuresource Consulting Ltd