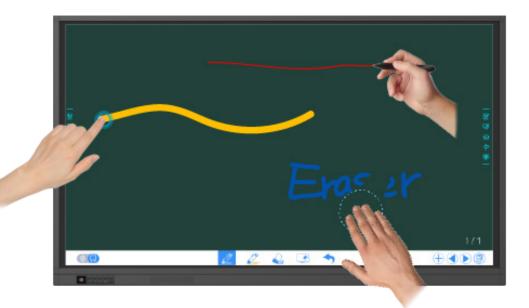

#### **Embedded Whiteboard**

Make the best use of virtual/hybrid learning with a feature-rich whiteboard. Import docs, images, and videos all into one app.

#### Expressing ideas made easy

Access everything you need to take notes, annotate during lessons or meetings, and more! With an impressive set of new tools, you won't need another whiteboarding application to get right to work. Complete everything in one app including importing and exporting the images, videos, and documents you need.

#### **Infinite Canvas**

Express all your thoughts with an infinite canvas and organize them with pagination. Never run out of writing space - just scroll with your fingers and get started.

#### **Split Screen View**

Divide your screen into two unique sections of whiteboard. Have multiple students working at once, or take notes and create a to-do list without getting anything mixed up.

#### New Edit Tools

The embedded whiteboard adds a variety of new tools such as pen types, colored inks, sticky notes, framing designs, and background color to enrich your content.

Newline's embedded whiteboard also include:

- Object recognition technology
- Fluid writing experience
- Built-in, easy access web search
- Annotate over anything on the screen
- Easily insert images and screenshots