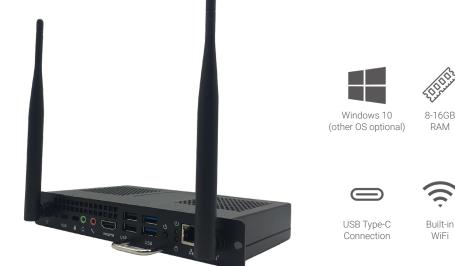

## **ON-BOARD COMPUTERS**

#### Plug & Play Computers for Your Display

Support your campus and classrooms with computers that make teaching easier and learning more engaging. Fill your display's OPS slot with an on-board computer powered by Intel that brings you all the power of a desktop computer. No more worrying about cables or going through the steps of connecting a laptop or desktop directly to the display.

Up to 1TB Storage

SSD

Powered by Intel

EPR8A64VPU-000 i7-7600U - 2.9GHz w/ V Pro Intel HD Graphics 620 8GB 256GB SATA3 SSD 802.11b/g/n/ac Win 10 Pro 64bit (other OS optional)

Up to 1TB SSD

| Standard 4K |
|-------------|
| Stanuaru 4K |

Part Number

CPU

GPU

RAM

OS

Hard Disk

Built-in WiFi

RAM Upgrades