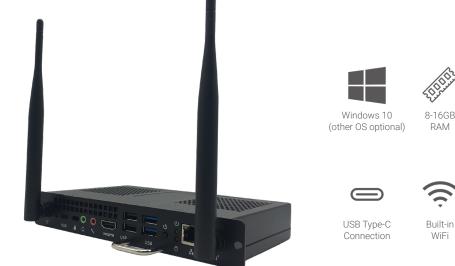

## **ON-BOARD COMPUTERS**

#### Plug & Play Computers for Your Display

Support your campus and classrooms with computers that make teaching easier and learning more engaging. Fill your display's OPS slot with an on-board computer powered by Intel that brings you all the power of a desktop computer. No more worrying about cables or going through the steps of connecting a laptop or desktop directly to the display.