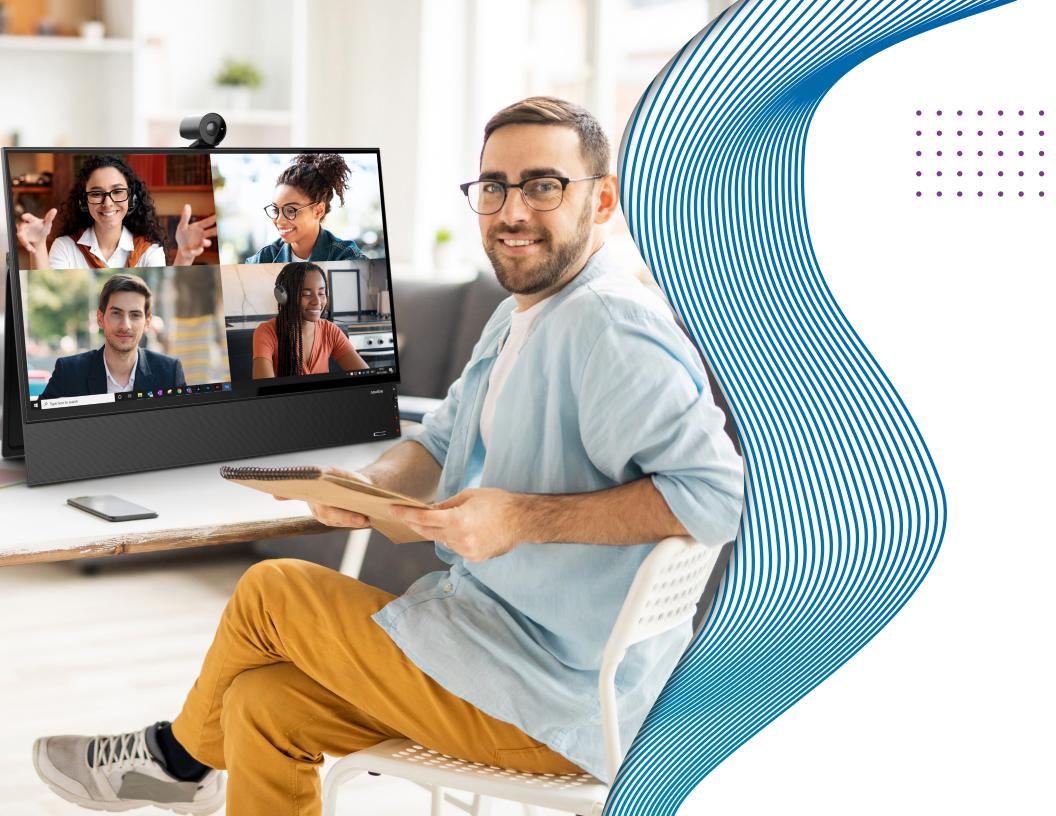

#### **Plug & Play Design**

BYOD! Plug in your laptop with just one cable and activate touch functionality. Students can start on projects instantly and so can your lessons.

Meet your new remote learning assistant! Newline FLEX is a versatile all-in-one touch monitor designed for desktop collaboration. Use the Newline FLEX to eliminate desk clutter from cables and peripheral devices, by plugging up to your laptop and getting to work. Connect with your students from your desk and take notes right on your desktop screen.

#### Tilt & Turn 4K Camera

Better illustrate a lesson point with the high-quality camera or use it as a quick document camera.

27" All-in-One

Appliance

Powered USB

Type-C w/ 60W

8 Mic Array &

Echo