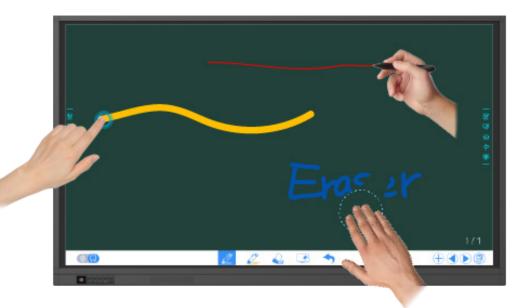

#### **Embedded Whiteboard**

~~ Q Q Q <u>Q</u> <u>0</u>

Make the best use of virtual/hybrid learning with a feature-rich whiteboard. Import docs, images, and videos all into one app.

#### Expressing ideas made easy

Access everything you need to take notes, annotate during lessons or meetings, and more! With an impressive set of new tools, you won't need another whiteboarding application to get right to work. Complete everything in one app including importing and exporting the images, videos, and documents you need.

#### **Infinite Canvas**

Express all your thoughts with an infinite canvas and organize them with pagination. Never run out of writing space - just scroll with your fingers and get started.

#### **Split Screen View**

Divide your screen into two unique sections of whiteboard. Have multiple students working at once, or take notes and create a to-do list without getting anything mixed up.

#### New Edit Tools

The embedded whiteboard adds a variety of new tools such as pen types, colored inks, sticky notes, framing designs, and background color to enrich your content.