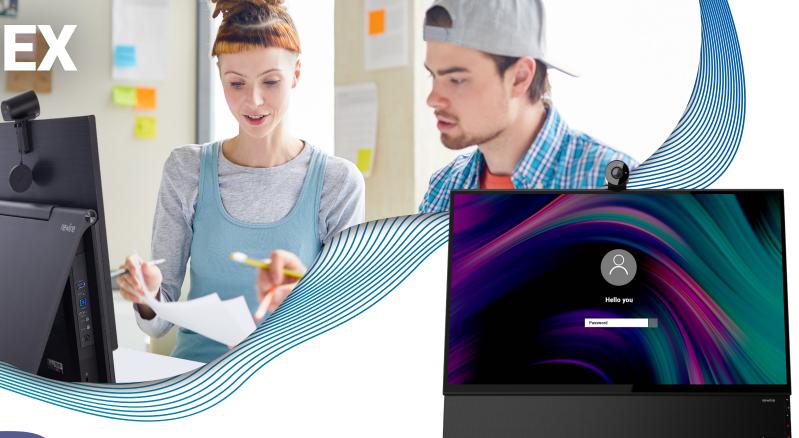

#### **Plug & Play Design**

BYOD! Plug in your laptop with just one cable and activate touch functionality. Students can start on projects instantly and so can your lessons.

Meet your new remote learning assistant! Newline FLEX is a versatile all-in-one touch monitor designed for desktop collaboration. Use the Newline FLEX to eliminate desk clutter from cables and peripheral devices, by plugging up to your laptop and getting to work. Connect with your students from your desk and take notes right on your desktop screen.

#### Tilt & Turn 4K Camera

Better illustrate a lesson point with the high-quality camera or use it as a quick document camera.

27" All-in-One

Appliance

Powered USB

Type-C w/ 60W

8 Mic Array &

Echo

## Capacitive Touch

Accurate P-CAP touch and intuitive response makes it easy to use for small children and adults!

Product Part Numbers FLEX