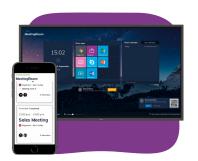

#### Software to Transform How You Teach

Newline Interactive software completes the ecosystem and gives faculty more ways to connect with their students and manage their technology.

Built for the modern campus, these solutions allow you to connect with students no matter where they are. Wirelessly cast mobile screens to the display, broadcast content to everyone's devices, whiteboard and collaborate with students in real-time, apply mass notifications and centrally manage all of the displays on your network.

#### **Wireless Screen Sharing**

- √ Easily share your screen from any device.
- √ Newline Cast is simple to use, with one click you can teach wirelessly on any network.
- v Control and annotate your screen from the Newline display or from your own device.
- v Activate moderator mode and cast up to 4 screens simultaneously.

#### **Content Sharing**

- √ Tap one button and share your display screen with students who may not be able to see the display clearly.
- They can follow along on their √ own personal screen.
- √ Writing and page navigation is reflected on all devices.
- √ Connect from anywhere, even outside of the display's network.
- √ Perfect for the Hyflex model