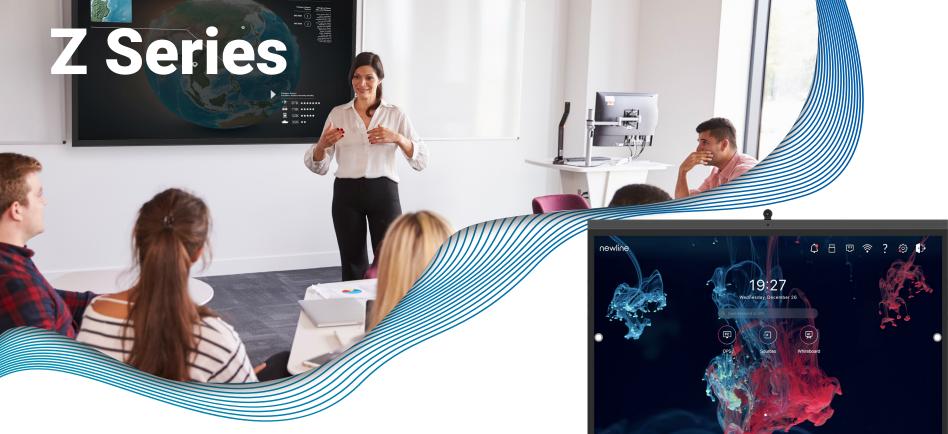

#### **Eco-Friendly Proximity Sensor**

Equipped with a Proximity Sensor, the display will sleep/reawaken automatically based on human presence in the room.

New to the market! The Newline Z Series, a high performance interactive solution, empowers faculty with in-person and hybrid instruction to meet their student's demands. The UC Ready Z Series comes with an onboard computer (OPS) and a flexible 4K wide-angle camera. Don't need an OPS or camera? Choose the non-UC Z Series and save.

#### **Built-in Mic Array**

An integrated 8-microphone array with automatic gain control and echo canceling technology ensures a crisp clear voice transmission from anywhere in the room.

#### Modular Camera

The UC Ready Z Series comes with a flexible 4K modular, wideangle camera with a 120° FOV can be tilted upward and downward within 15° to the angle that works for classrooms of all sizes.