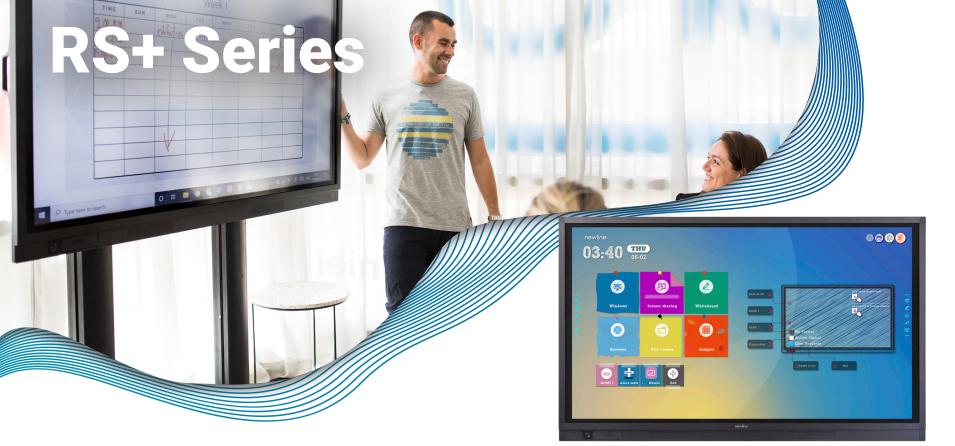

#### **App Store**

Bookmark your top teaching tools by downloading them from the Newline App Store. This curated selection works seamlessly with touch.

**Antimicrobial Surface** 

Protect your students and staff from spreading germs while using the interactive display thanks to the antimicrobial coating on all RS+ Series displays.

#### **Object Recognition**

Unintuitive products can slow you down rather than help. The RS+ object recognition makes the writing experience seamless.

Collaborate with your students and access your online teaching tools with ease. The RS+ Series helps you connect with and engage students for the ultimate learning experience. All of your favorite teaching tools are at your fingertips. It's remote, hybrid and in-person learning at it's best.