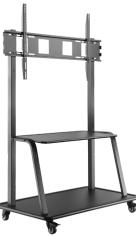

## newline TRULIFT Mobile Stand

✓ Motorized stands let you adjust your display height with a remote or electronic option, giving you easy visibility.

SKU: EPR8A88700-000 \*Fits 55" - 80" Panels \*Fits 80" - 98" Panels

SKU: EPR8A88900-000

Newline partners with a variety of different

mobile stand and wall

mount providers to help

you find the best fit for

your needs.