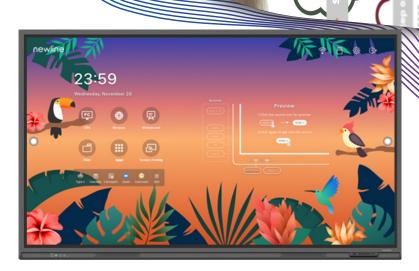

# **Q** Series

Duis tortor suscipit eget

Your team has varying levels of needs, so naturally your office hardware must be equipped to meet that demand. Connectivity that matches your personal devices, displays to rival even the best televisions, and integration that makes for a seamless transition. Leverage the power of the Q Series for today's complex collaboration landscape.

#### Modern Connectivity

Avoid adapter mishaps and incompatibility. The Q Series has the latest I/Os such as USB-C (with power) and WiFi 6.

#### **Embedded Whiteboard**

Make the best use of virtual/hybrid meetings with a feature-rich whiteboard. Import docs, images, and videos in one app.

#### **Newline App Store**

Don't sacrifice the tools already in use. Download your project management, meeting, and news apps compatible with touch.

55" - TT-5521Q 65" - TT-6521Q 75" - TT7521Q 86" - TT-8621Q 98" - TT-9821Q