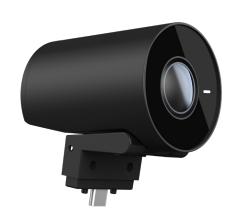

#### Modular Camera

The UC Ready Z Series comes with a flexible 4K modular, wide-angle camera with a 120° FOV can be tilted upward and downward within 15° to the angle that works for conference rooms of all sizes.

#### **Eco-Friendly Proximity Sensor**

Equipped with a Proximity Sensor, the display will sleep/reawaken automatically based on human presence in the room.

Redefine collaboration with the Newline Z Series, an ultra-high definition display that provides an immersive audio-visual experience for your meeting rooms and huddle spaces. The UC Ready Z Series comes with an onboard computer (OPS) and a flexible 4K wide-angle camera. Don't need an OPS or camera? Choose the non-UC Z Series and save.