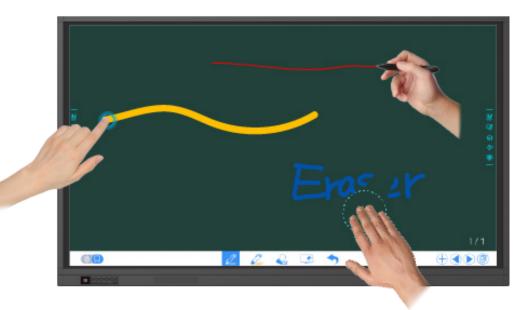

# **EMBEDDED WHITEBOARD**

#### Expressing ideas made easy

Access everything you need to take notes, annotate during lessons or meetings, and more! With an impressive set of new tools, you won't need another whiteboarding application to get right to work. Complete everything in one app including importing and exporting the images, videos, and documents you need.

#### **Infinite Canvas**

Express all your thoughts with an infinite canvas and organize them with pagination. Never run out of writing space - just scroll with your fingers and get started.

#### **Split Screen View**

Divide your screen into two unique sections of whiteboard. Have multiple people working at once, or take notes and create a to-do list without getting anything mixed up.

#### New Edit Tools

The embedded whiteboard adds a variety of new tools such as pen types, colored inks, sticky notes, framing designs, and background color to enrich your content.

#### Google Integration + Single Sign On Access content from Google and your cloud

storage with a simplified single sign on system. Add images, open files, and save screenshots to Google Drive, Dropbox, and more!

Newline's embedded whiteboard also include:

- · Object recognition technology
- Fluid writing experience
- Built-in, easy access web search
- Annotate over anything on the screen
- Easily insert images and screenshots