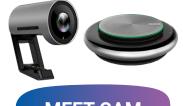

# **MEET CAM**

- 4K camera √
- Auto framing √
- 120° camera field-of-view √
- Connect via bluetooth & USB √
- 360° bluetooth microphone -√ place anywhere in the room
- Echo cancellation √

 $\overline{\mathbf{O}}$ 

4K

Camera

360° Microphone