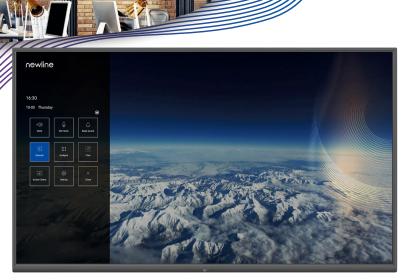

#### Digital Signage Management

Save time with pushing out OTA updates, mass notifications, and rotating messages through remote display mangement. Newline also offers a non-touch display solution for your presentation halls and signage. Your office runs non-stop and so can your technology. The commercial grade design allows the NT Series to run continuously 24/7. Ensure the highest quality visual presentations and digital office signage with Newline's NT Series non-touch display.

#### **OPS Computer Enabled**

Upgrade your digital screen with an optional OPS on-board computer. Unlock exponentially more functionality when conducting meetings.

Bluetooth Capable OPS Cc Slot R

Remote

#### Product Part Numbers

65" - EPR7A065NT-000

86" - EPR7A086NT-000 98" - EPR7A098NT-000

Seem with antiqu ease. collaborate from one device, in office or remote. Don't put your laptop away just yet-with easy connectivity, you can ditch the charging cable.