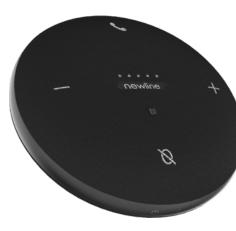

#### MODULAR MIC ARRAY

- ✓ Connect via bluetooth & USB
- ✓ Noise Reduction
- ✓ Echo cancellation
- ✓ 360° bluetooth microphone place anywhere in the room
- ✓ Ultra Portable Compact Design
- ✓ Plug & Play Design