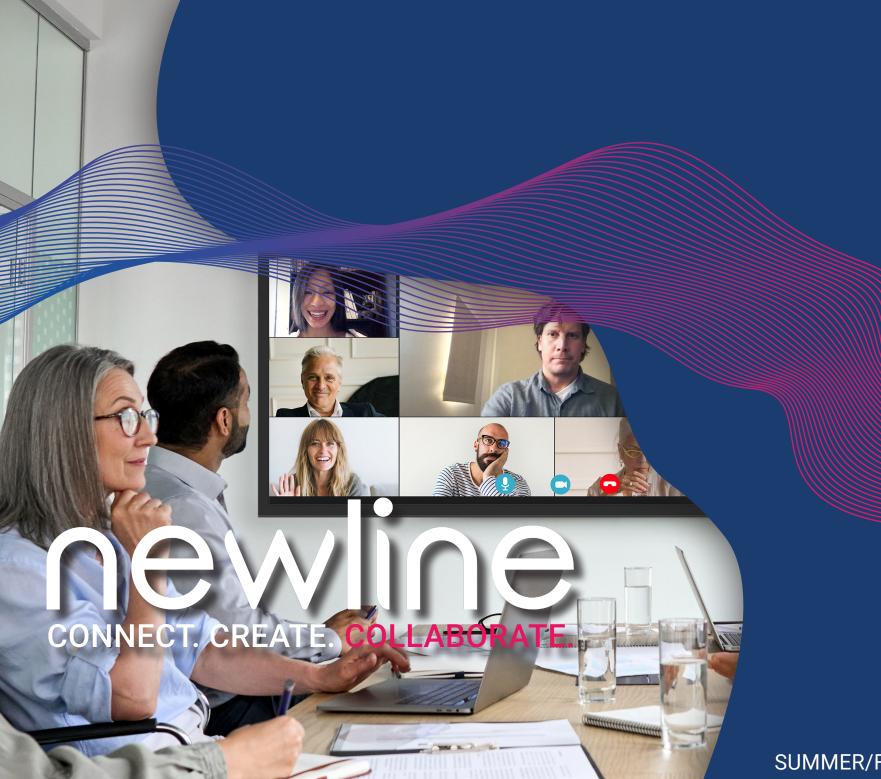

# THE INTERACTIVE **ECOSYSTEM** FOR YOUR WORKPLACE

Newline bridges the gap between traditional office collaboration and virtual collaboration. This intelligent and flexible workspace helps you work more efficiently, faster and better. With the option to build your technology ecosystem or integrate with your current system–Newline streamlines your workplace technology.

We believe that truly impactful and innovative products should be easy for anyone to use. Each Newline product was purpose-built with simplicity in mind, making each interactive flat-panel user-friendly and completely non-proprietary.

The work landscape may have evolved, but our commitment to your success by providing solutions to your everyday needs has not changed. From our awardwinning interactive displays and desktop devices, to our cutting-edge software and accessories–Newline is the premier technology partner for your business.