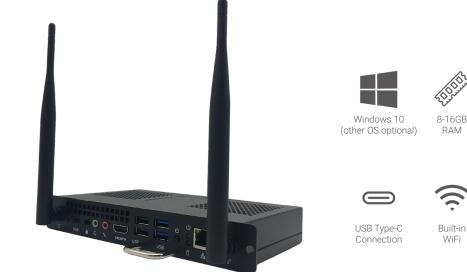

#### Plug & Play Computers for Your Display

Part Number

CPU

GPU

RAM

0S

Hard Disk

Built-in WiFi

RAM Upgrades Storage Upgrades

Upgrade your operating system to a dedicated Intel-powered computer. Bypass connecting or casting a laptop with the integrated OPS. Fill your display's OPS slot with an on-board computer that brings you all the power of a desktop computer right to your display. As your organization continues to grow and demands more power, the OPS is easily swappable for a more powerful version.

|          | ELIPHIA S |  |
|----------|-----------|--|
| rs 10    | 8-16GB    |  |
| ptional) | RAM       |  |

SSD

Powered by Intel

| Standard 4K                             | Good 4K                                | Better 4K                               |   |
|-----------------------------------------|----------------------------------------|-----------------------------------------|---|
| EPR8A65800-000                          | EPR8A64000-000                         | EPR8A67160-000                          |   |
| i5-8265U, 6M Cache, 3.90 GHz            | i7-8565U, 8M Cache, 4.60 GHz           | ii7-8565U, 8M Cache, 4.60 GHz           | i |
| Intel HD Graphics 620                   | Intel HD Graphics 620                  | Intel HD Graphics 620                   |   |
| 8GB                                     | 8GB                                    | 16GB                                    |   |
| 128GB SATA3 SSD                         | 256GB SATA3 SSD                        | 256GB SATA3 SSD                         |   |
| 802.11b/g/n/ac                          | 802.11b/g/n/ac                         | 802.11b/g/n/ac                          |   |
| Win 10 Pro 64bit<br>(other OS optional) | Win 10 Pro 64bit(other OS<br>optional) | Win 10 Pro 64bit<br>(other OS optional) |   |
| Up to 32GB                              | Up to 32GB                             | Up to 32GB                              |   |
| Up to 1TB SSD                           | Up to 1TB SSD                          | Up to 1TB SSD                           |   |