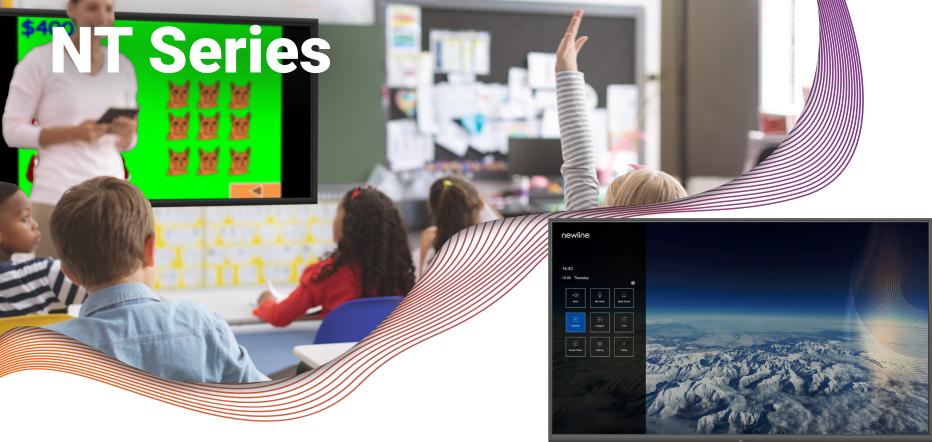

### **OPS Computer Enabled**

Upgrade your digital screen with an optional OPS on-board computer. Unlock exponentially more functionality when conducting class.

Newline also offers a non-touch display solution for your auditoriums, hallways, and admin offices. Your school runs non-stop and so can your technology. The commercial-grade design allows the NT Series to run continuously 24/7. Ensure the highest quality lessons and digital hallway signage with Newline's NT Series non-touch display.

4K Ultra-High Definition

65" - EPR7A065NT-000

Bluetooth Capable

Control by Remote

Compatible with all Devices

**Product Part Numbers** 

Slot

86" - FPR7A086NT-000

98" - EPR7A098NT-000

Project-based and student-led learning is gaining popularity! Add the tools needed to best provide this to your students. Newline FLEX is a versatile all-in-one touch monitor designed to give your students that hands-on learning. Add this to your classroom's project corner, or use it as a teaching aid. Connect with your students virtually from your desk and take notes right on your desktop screen.