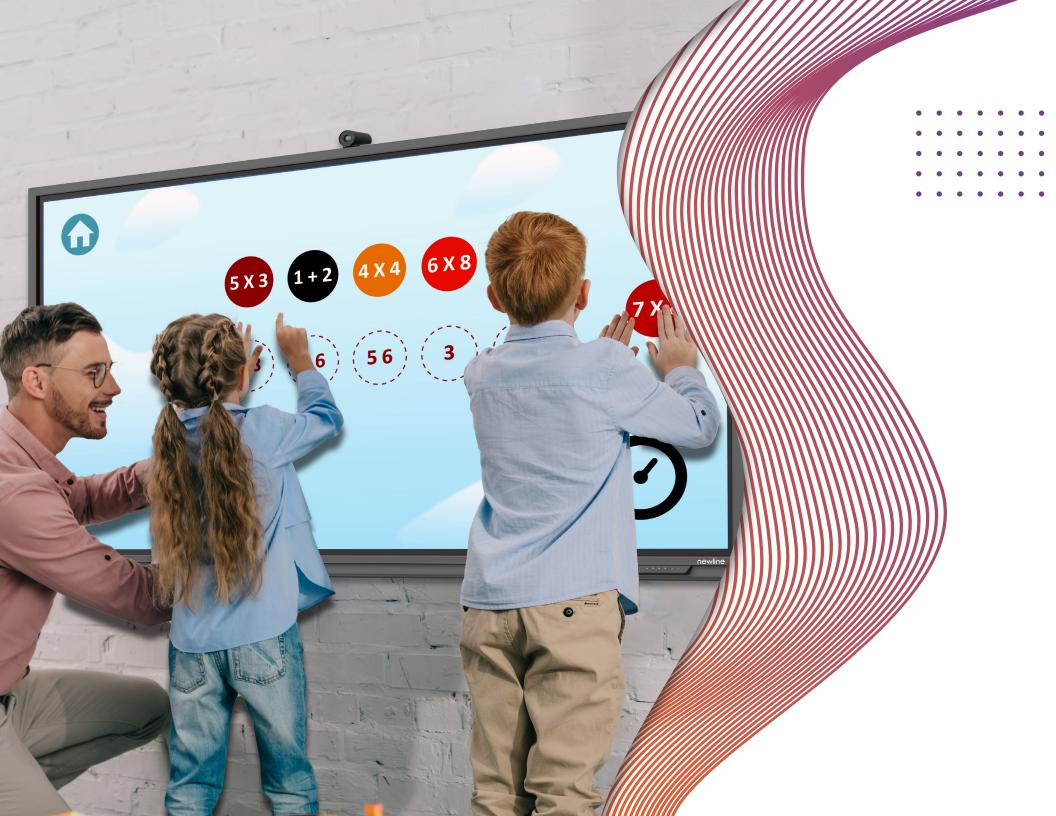

98" - EPR7A098NT-000

Project-based and student-led learning is gaining popularity! Add the tools needed to best provide this to your students. Newline FLEX is a versatile all-in-one touch monitor designed to give your students that hands-on learning. Add this to your classroom's project corner, or use it as a teaching aid. Connect with your students virtually from your desk and take notes right on your desktop screen.

### **Capacitive Touch**

Accurate P-CAP touch and intuitive response makes it easy to use for small children and adults!

**Product Part Numbers** 

**FLEX** 