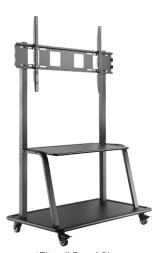

The versatile, configurable and durable Anywhere Cart mobile stands provide high quality classroom solutions. Fits up to 86" Newline displays.

Enhance your Newline interactive touch display with a versatile Mooreco mobile cart solution to provide you mobility.