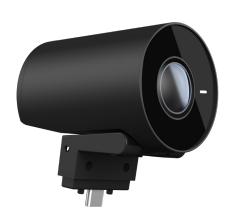

### MODULAR 4K CAMERA

- / 4K camera
- √ Auto framing
- √ Connect via USB
- √ Tiltable Camera design
- √ 120° Field of View
- ✓ Works with Q & Z Series displays

4K Camera

Plug & Play Design