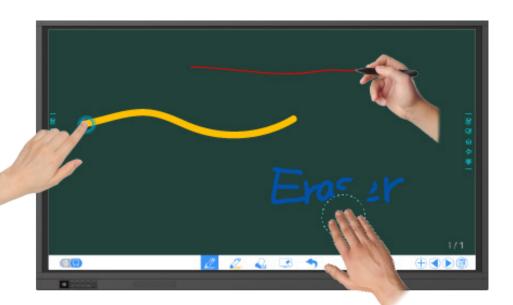

### EMBEDDED WHITEBOARD

### Expressing ideas made easy

Access everything you need to take notes, annotate during lessons or meetings, and more! With an impressive set of new tools, you won't need another whiteboarding application to get right to work. Complete everything in one app including importing and exporting the images, videos, and documents you need.

#### **Infinite Canvas**

Express all your thoughts with an infinite canvas and organize them with pagination. Never run out of writing space - just scroll with your fingers and get started.

#### **Split Screen View**

Divide your screen into two unique sections of whiteboard. Have multiple students working at once, or take notes and create a to-do list without getting anything mixed up.

#### **New Edit Tools**

The embedded whiteboard adds a variety of new tools such as pen types, colored inks, sticky notes, framing designs, and background color to enrich your content.