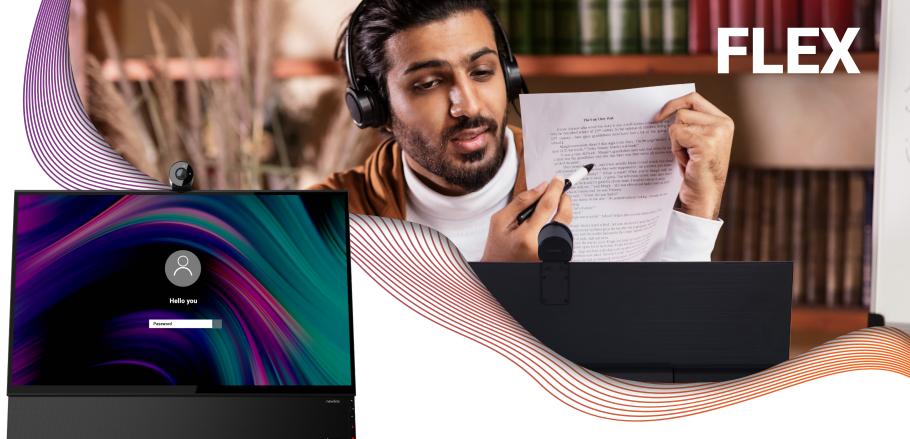

98" - EPR7A098NT-000

Project-based and student-led learning is gaining popularity! Add the tools needed to best provide this to your students. Newline FLEX is a versatile all-in-one touch monitor designed to give your students that hands-on learning. Add this to your classroom's project corner, or use it as a teaching aid. Connect with your students virtually from your desk and take notes right on your desktop screen.

Powered USB Type-C w/ 60W

8 Mic Array & Echo Cancellation

Active Pen w/ Palm Rejection

2.1 Channel Speakers

### Plug & Play Design

BYOD! Plug in your laptop with just one cable and activate touch functionality. Students can start on projects instantly and so can your lessons.

#### Tilt & Turn 4K Camera

Better illustrate a lesson point with the high-quality camera or use it as a quick document camera.

### **Capacitive Touch**

Accurate P-CAP touch and intuitive response makes it easy to use for small children and adults!

**Product Part Numbers** 

**FLEX** 