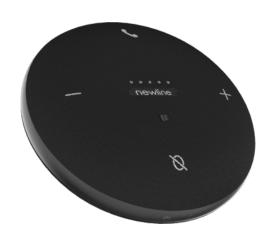

### MODULAR MIC ARRAY

- / Connect via bluetooth & USB
- √ Noise Reduction
- √ Echo cancellation
- √ 360° bluetooth microphone 
  place anywhere in the room
- √ Ultra Portable Compact Design
- √ Plug & Play Design