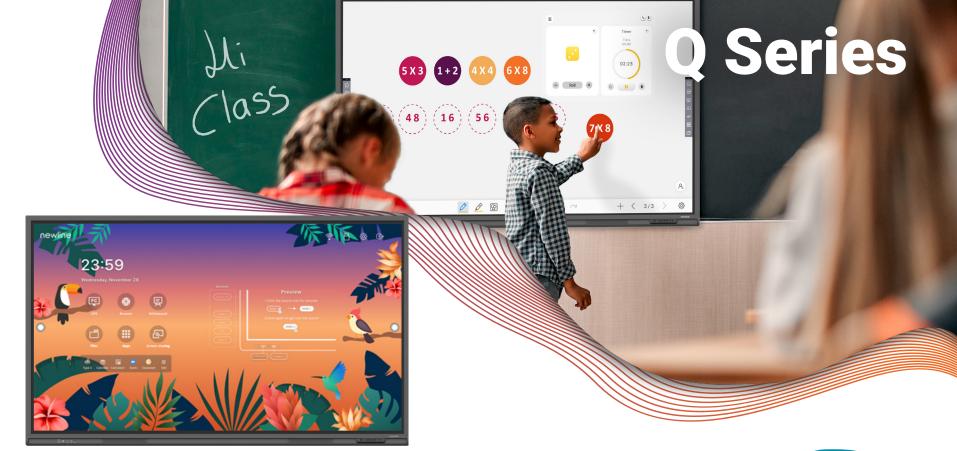

#### **Product Part Numbers**

55" - TT-5522Z TT-5522Z-UC 65" - TT-6522Z TT-6522Z-UC 75" - TT-7522Z TT-7522Z-UC 86" - TT-8622Z TT-8622Z-UC

Did your lessons and lesson plans become digital seemingly overnight, but left your classroom technology behind? Upgrade to the latest from Newline, the Q Series. All new connectivity options and embedded operating system security will have your students engaged again!

New and updated features include an Android 11 based operating system, user profiles, Wi-Fi 6 support, USB Type-C with 65 watts of power, an upgradable add-on camera module, and more!

Embedded Android 11.0

WiFi 6 Module

Remote Management

Compatible with all Devices

ntimicrobial Coating

Custom Usei Profiles

Pen Trav

\_

USB Type-C With Power

#### **Product Part Numbers**

55" - TT-5521Q 65" - TT-6521Q 75" - TT7521Q 86" - TT-8621Q 98" - TT-9821Q

### Relevant Connectivity ptop and other devices with

Connect your laptop and other devices with accessible I/O ports including USB-C with power, HDMI, WiFi 6, and more.

#### **User Profiles**

Customize homescreens by user, class, learning subject, or any other category you can name for your mobile displays or mounted ones.

#### **Embedded Whiteboard**

Unlock the most robust whiteboard for all your lessons with the option to even import docs, images, and video!