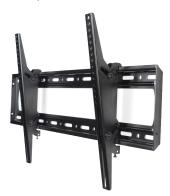

#### **Wall Mount**

- √ Keep your display sturdy on the wall with the standard Newline wall mount.
- The light, compact design makes it easy to install while providing strength and durability.

SKU: EPR8A88700-000 \*Fits 55" - 80" Panels

\*Fits 80" - 98" Panels SKU: EPR8A88900-000