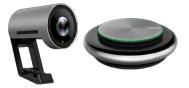

### **MEET CAM**

- √ 4K camera
- √ Auto framing
- √ 120° camera field-of-view
- √ Connect via bluetooth & USB
- √ 360° bluetooth microphone place anywhere in the room
- √ Echo cancellation

4K Camera

360° Microphone