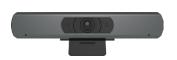

### **TANGO**

- √ 1080p HD camera
- √ Integrated microphone
- √ Connect via USB
- √ 120° camera field-of-view
- √ Digital noise reduction
- ✓ Works with all Newline displays

1080p Camera

120° Field of View