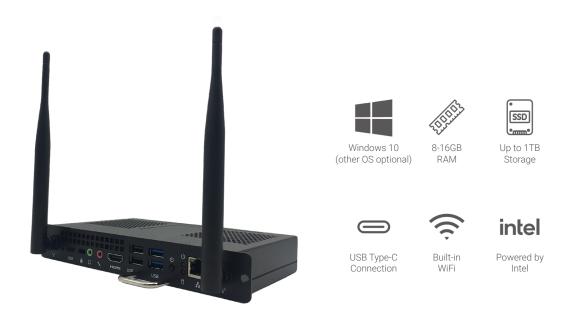

### Plug & Play Computers for Your Display

Standard 4K

Support your campus and classrooms with computers that make teaching easier and learning more engaging.

Fill your display's OPS slot with an on-board computer powered by Intel that brings you all the power of a desktop computer.

No more worrying about cables or going through the steps of connecting a laptop or desktop directly to the display.

| Part Number      | EPR8A65800-000                          | EPR8A64000-000                      | EPR8A67160-000                          | EPR8A64VPU-000                          |
|------------------|-----------------------------------------|-------------------------------------|-----------------------------------------|-----------------------------------------|
| CPU              | i5-8265U, 6M Cache, 3.90 GHz            | i7-8565U, 8M Cache, 4.60 GHz        | ii7-8565U, 8M Cache, 4.60 GHz           | i7-7600U - 2.9GHz w/ V Pro              |
| GPU              | Intel HD Graphics 620                   | Intel HD Graphics 620               | Intel HD Graphics 620                   | Intel HD Graphics 620                   |
| RAM              | 8GB                                     | 8GB                                 | 16GB                                    | 8GB                                     |
| Hard Disk        | 128GB SATA3 SSD                         | 256GB SATA3 SSD                     | 256GB SATA3 SSD                         | 256GB SATA3 SSD                         |
| Built-in WiFi    | 802.11b/g/n/ac                          | 802.11b/g/n/ac                      | 802.11b/g/n/ac                          | 802.11b/g/n/ac                          |
| OS               | Win 10 Pro 64bit<br>(other OS optional) | Win 10 Pro 64bit(other OS optional) | Win 10 Pro 64bit<br>(other OS optional) | Win 10 Pro 64bit<br>(other OS optional) |
| RAM Upgrades     | Up to 32GB                              | Up to 32GB                          | Up to 32GB                              | Up to 16GB                              |
| Storage Upgrades | Up to 1TB SSD                           | Up to 1TB SSD                       | Up to 1TB SSD                           | Up to 1TB SSD                           |
|                  |                                         |                                     |                                         |                                         |