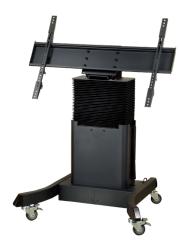

#### **TRULIFT Mobile Stand**

 Motorized stands let you adjust your display height with a remote or electronic option, giving you easy visibility.

\*Fits all Panel Sizes SKU: EPR8A60060-000\*

Newline partners with a variety of different mobile stand and wall mount providers to help you find the best fit for your needs.