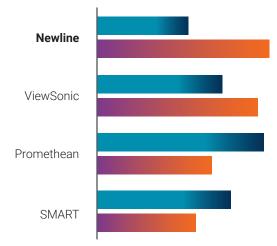

#### Newline is Number 1!

Newline is the largest manufacturer of interactive displays in the United States. Our business model keeps us growing like none other.

#### Q3 2020 vs Q3 2021

\* Data provided by 2021 Futuresource Consulting Ltd