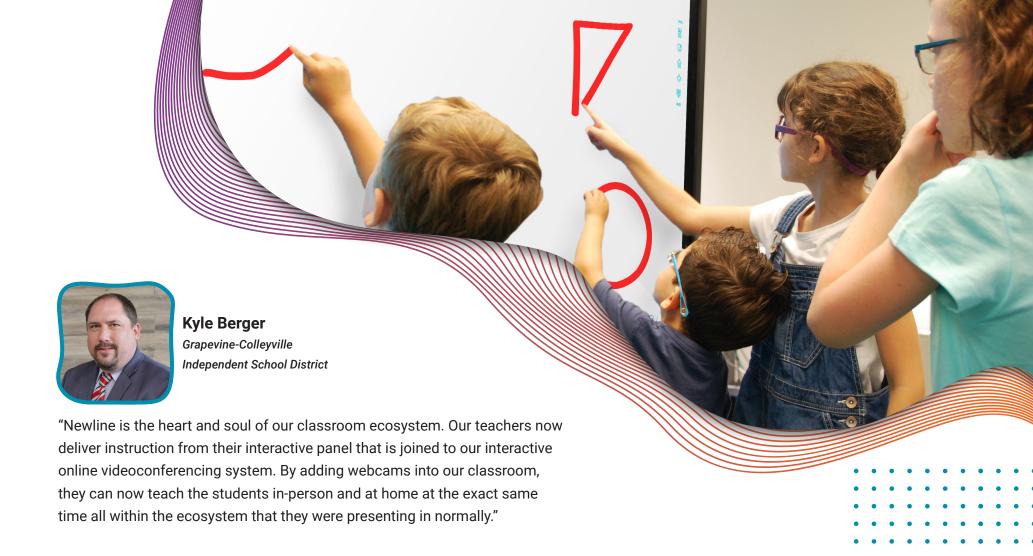

### FROM OUR CUSTOMERS

David Flynn

Macon County School System

"Newline's products are engaging our students in classrooms across the Diocese and our teachers love them for their ease-of-use. We also value the level of tech support and onsite training Newline provides whenever we need it."

**Cynthia Herndon** 

Roman Catholic Diocese of Dallas

"We chose Newline after trying out a couple options. As a G Suite district and invested in Chromebooks, Newline was a clear winning choice. The Chrome compatibility, advanced features, and their support have made this a real winner for the classrooms in our district."

**Ed Kemnitzer** 

East Williston School District

"Newline has enabled us to provide a seamless experience to kids without interference. The panels are not in the way, they are part of the process. All of our teachers have found their niche and love how easy it is to use the panel."

Karina Garcia

St Bernard of Clarivaux Catholic School

"Our Newline interactive flat panels are very easy to use and that means more teachers and students are really using them! We are so pleased that we have these tools in our classrooms!"