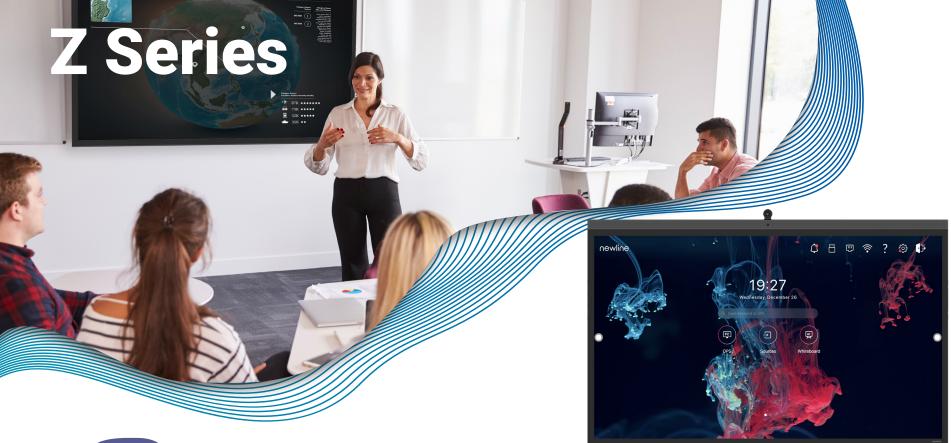

## **Eco-Friendly Proximity Sensor**

Equipped with a Proximity Sensor, the display will sleep/reawaken automatically based on human presence in the room.

The Newline Z Series, a high performance interactive solution, empowers faculty with in-person and hybrid instruction to meet their student's demands. The UC Ready Z Series comes with an onboard computer (OPS) and a flexible 4K wide-angle camera. Don't need an OPS or camera? Choose the non-UC Z Series and save.