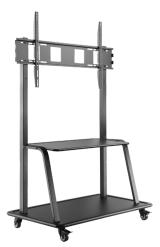

#### **Mobile Stand**

Adjust the height of your display so that your students can touch and interact directly with the screen.

\*Fits all Panel Sizes SKU: EPR8A50500-SQR\*

#### **TRULIFT Mobile Stand**

Motorized stands let you adjust your display height with a remote or electronic option, giving you easy visibility.

\*Fits all Panel Sizes SKU: EPR8A60060-000\*

Newline partners with a variety of different mobile stand and wall mount providers to help you find the best fit for your needs.