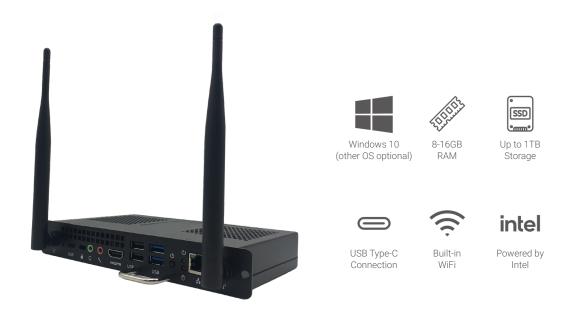

# Plug & Play Computers for Your Display

Standard 4K

Support your campus and classrooms with computers that make teaching easier and learning more engaging. Fill your display's OPS slot with an on-board computer powered by Intel that brings you all the power of a desktop computer. No more worrying about cables or going through the steps of connecting a laptop or desktop directly to the display.

| Part Number      | EPR8A65800-000                          | EPR8A64000-000                      | EPR8A67160-000                          | EPR8A64VPU-000                          |
|------------------|-----------------------------------------|-------------------------------------|-----------------------------------------|-----------------------------------------|
| CPU              | i5-8265U, 6M Cache, 3.90 GHz            | i7-8565U, 8M Cache, 4.60 GHz        | ii7-8565U, 8M Cache, 4.60 GHz           | i7-7600U - 2.9GHz w/ V Pro              |
| GPU              | Intel HD Graphics 620                   | Intel HD Graphics 620               | Intel HD Graphics 620                   | Intel HD Graphics 620                   |
| RAM              | 8GB                                     | 8GB                                 | 16GB                                    | 8GB                                     |
| Hard Disk        | 128GB SATA3 SSD                         | 256GB SATA3 SSD                     | 256GB SATA3 SSD                         | 256GB SATA3 SSD                         |
| Built-in WiFi    | 802.11b/g/n/ac                          | 802.11b/g/n/ac                      | 802.11b/g/n/ac                          | 802.11b/g/n/ac                          |
| OS               | Win 10 Pro 64bit<br>(other OS optional) | Win 10 Pro 64bit(other OS optional) | Win 10 Pro 64bit<br>(other OS optional) | Win 10 Pro 64bit<br>(other OS optional) |
| RAM Upgrades     | Up to 32GB                              | Up to 32GB                          | Up to 32GB                              | Up to 16GB                              |
| Storage Upgrades | Up to 1TB SSD                           | Up to 1TB SSD                       | Up to 1TB SSD                           | Up to 1TB SSD                           |