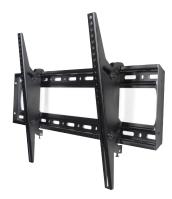

#### **Wall Mount**

- √ Keep your display sturdy on the wall with the standard Newline wall mount.
- The light, compact design makes it easy to install while providing strength and durability.

SKU: EPR8A88700-000 \*Fits 55" - 80" Panels

\*Fits 80" - 98" Panels SKU: EPR8A88900-000