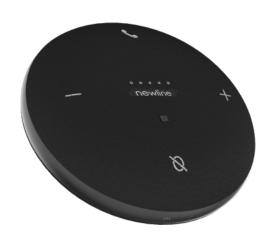

27" All-in-One Appliance

Powered USB Type-C w/ 60W

8 Mic Array & Echo Cancellation

Active Pen w/ Palm Rejection

2.1 Channel Speakers

## **Plug & Play Design**

BYOD! Plug in your laptop with just one cable and activate touch functionality. Students can start on projects instantly and so can your lessons.

#### Tilt & Turn 4K Camera

Better illustrate a lesson point with the high-quality camera or use it as a quick document camera.

# **Capacitive Touch**

Accurate P-CAP touch and intuitive response makes it easy to use for small children and adults!

Product Part Numbers
FLEX