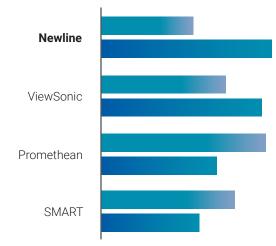

#### Newline is Number 1!

Newline is the largest manufacturer of interactive displays in the United States. Our business model keeps us growing like none other.

#### Q3 2020 vs Q3 2021

\* Data provided by 2021 Futuresource Consulting Ltd