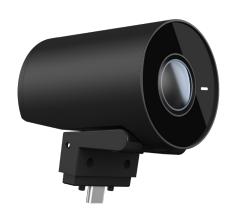

# MODULAR 4K CAMERA

- / 4K camera
- √ Auto framing
- √ Connect via USB
- √ Tiltable Camera design
- √ 120° Field of View
- √ Works with Q & Z Series displays

4K Camera

Plug & Play Design