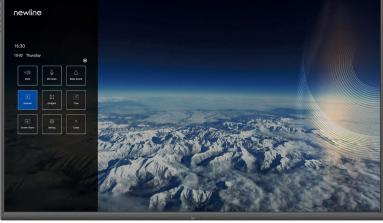

## **Eco-Friendly Proximity Sensor**

Equipped with a Proximity Sensor, the display will sleep/reawaken automatically based on human presence in the room.

The Newline Z Series, a high performance interactive solution, empowers faculty with in-person and hybrid instruction to meet their student's demands. The UC Ready Z Series comes with an onboard computer (OPS) and a flexible 4K wide-angle camera. Don't need an OPS or camera? Choose the non-UC Z Series and save.

Secure Android 11 OS

Tiltable 4K Wide-Angle Camera

Superior Capacitive Touch (PCAP)

Compatible with all Devices

Antimicrobial Surface

Built-in Mic

Eco-friendly Proximity Sensor

Better Connectivity

#### **Product Part Numbers**

55" - TT-5522Z TT-5522Z-UC 65" - TT-6522Z TT-6522Z-UC 75" - TT-7522Z TT-7522Z-UC 86" - TT-8622Z TT-8622Z-UC

Students are learning through various modes and classroom technology must adapt. The Newline Q Series empowers faculty with all in-person and hybrid instruction to meet their student demands. With advanced security, fast processing, and modular accessories-juggling different teaching modes just got a lot easier!