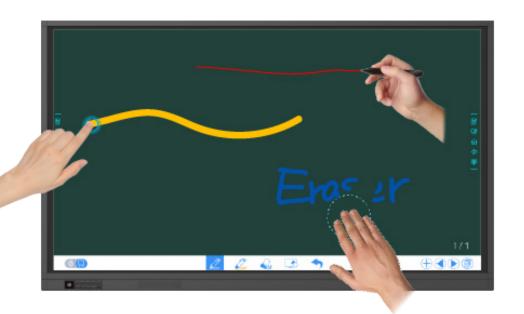

# **EMBEDDED WHITEBOARD**

# Expressing ideas made easy

Access everything you need to take notes, annotate during lessons or meetings, and more! With an impressive set of new tools, you won't need another whiteboarding application to get right to work. Complete everything in one app including importing and exporting the images, videos, and documents you need.

#### **Infinite Canvas**

Express all your thoughts with an infinite canvas and organize them with pagination.

Never run out of writing space - just scroll with your fingers and get started.

#### **Split Screen View**

Divide your screen into two unique sections of whiteboard. Have multiple students working at once, or take notes and create a to-do list without getting anything mixed up.

#### **New Edit Tools**

The embedded whiteboard adds a variety of new tools such as pen types, colored inks, sticky notes, framing designs, and background color to enrich your content.