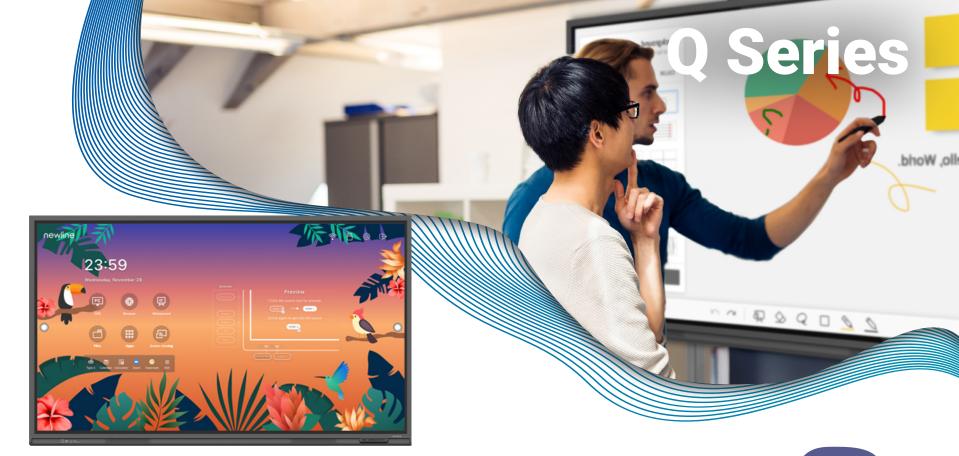

#### **Product Part Numbers**

55" - TT-5522Z TT-5522Z-UC 65" - TT-6522Z TT-6522Z-UC 75" - TT-7522Z TT-7522Z-UC 86" - TT-8622Z TT-8622Z-UC

Students are learning through various modes and classroom technology must adapt. The Newline Q Series empowers faculty with all in-person and hybrid instruction to meet their student demands. With advanced security, fast processing, and modular accessories-juggling different teaching modes just got a lot easier!

55" - TT-5521Q

Embedded Android 11.0

WiFi 6 Module

Remote Management

Compatible with

all Devices

Coating

Profiles

Integrated Pen Tray

USB Type-C With Power

#### **Product Part Numbers**

86" - TT-8621Q

98" - TT-9821Q

# **Relevant Connectivity**

Connect your laptop and other devices withn accessible I/O ports including USB-C with power, HDMI, WiFi 6, and more.

#### **Embedded Whiteboard**

Make the best use of virtual/hybrid learning with a feature-rich whiteboard. Import docs, images, and videos all into one app.

#### **User Profiles**

Customize homescreens by user, class, or subject for your mobile or mounted displays.

#### **Advanced Remote Control**

Non-touch doesn't mean limited screen control. The provided double-sided remote is equipped with an air mouse and QWERTY keyboard.

## **Mass Display Management**

Save time with pushing out OTA updates, mass notifications, and rotating messages through remote display mangement.

# **OPS Computer Enabled**

Upgrade your digital screen with an optional OPS on-board computer. Unlock exponentially more functionality when conducting class.

Complete your Newline ecosystem with the NT Series. Place the non-touch display solution in your lecture halls, dorms, and admin offices.