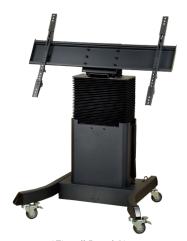

#### **TRULIFT Mobile Stand**

Motorized stands let you adjust your display height with a remote or electronic option, giving you easy visibility.

\*Fits all Panel Sizes SKU: EPR8A60060-000\*

Newline partners with a variety of different mobile stand and wall mount providers to help you find the best fit for your needs.

# iTeach Motorized Stand

SKU: EPR8A70070-000\*

\*Fits all Panel Sizes