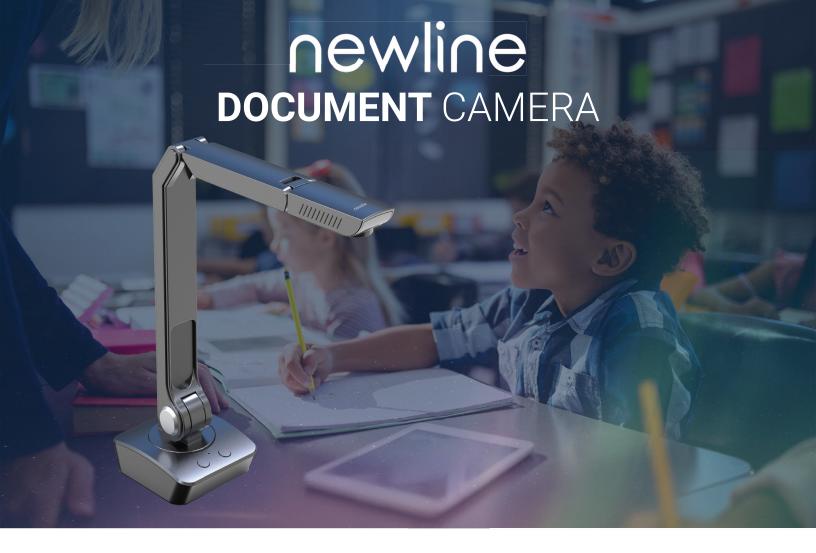

## CONNECT. SHARE. INTERACT.

The Newline Document Camera can capture any material for presentations and teaching sessions, so it's easy to share information from documents and 3D objects in a multi-angle view. The Newline Document Camera includes a 4K ultra-high definition camera, an auto-focus lens, high frame rates up to 30 FPS, an adjustable LED light, and easily connects to a variety of devices using USB Type-C or USB 3.0. With its flexible multi-jointed design, the Document Camera can be positioned to display a variety of objects and folded up for easy storage. The Newline Document Camera allows for quick connectivity and full touch interactivity within the Newline Interactive Display Whiteboard Application.