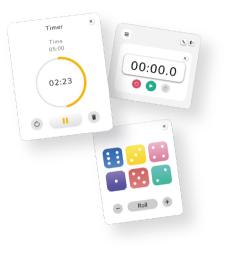

### SMART **WIDGET**, ALSO FOR YOUR MEETINGROOM!

Newline Classroom Tools is a selection of the most frequently used tools on interactive displays, like a timer, curtain, spotlight, dice and traffic light to help keep your meetings streamlined. This widget works as an overlay when opened. You can minimise it, navigate between any screen and open the tools menu when you need it throughout the day.