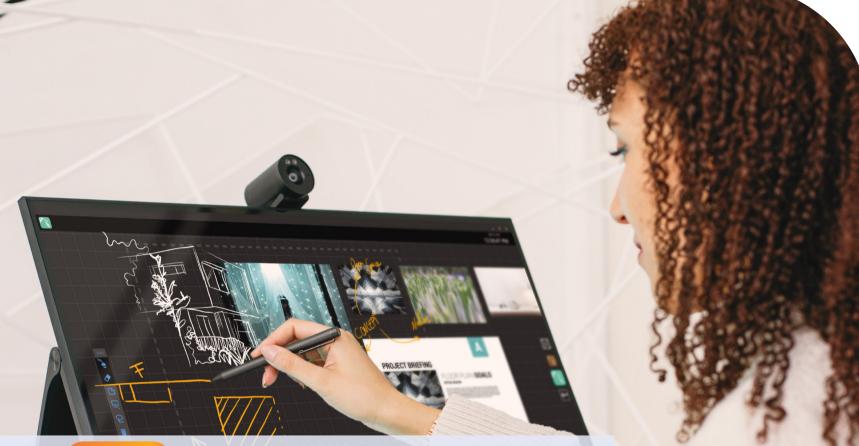

### LEADING THE **NEXT GEN** OF DESKTOP COLLABORATION

Newline Flex can revolutionise the way we work. Whether you work in an office or remotely from home, this versatile all-in-one 27" touch monitor is designed for desktop collaboration. Just as intuitive as your personal device, Flex enables you to communicate and collaborate in the digital workspace in a natural way. Simply plug in your laptop and instantly upgrade to a worldclass touch, writing and videoconferencing experience. How Flex is that!

 $\square$ 

Plug & Play Powered USB Type-C

Tilt & Flip 4K Camera

newline

Cam & Mic Control

High Quality Sound Active Pen with

incl. Subwoofer Palm Rejection