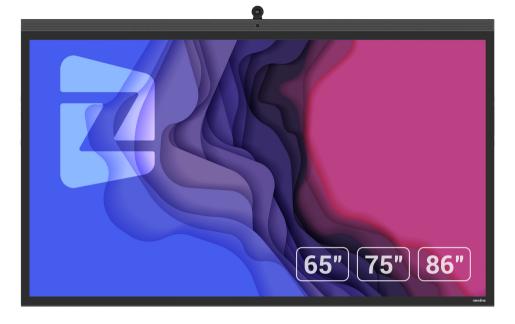

### CLASSY ALL-IN-ONE COLLABORATION

This high-end solution provides for an immersive AV experience for unified collaboration. The unique narrow bezel of only 3mm gives Newline Z the right appearance for the corporate workplace. Built-in sound system, mic and camera ensure the hybrid character. Revolutionary PCAP touch provides a world-class touch and writing experience. Newline Z rightfully is our flagshipmodel.

Enhanced Wifi & Bluetooth

100W Powered USB Type-C

\_AUNCH CONTROL DISPLAY MANAGEMENT WHITEBOARD ROADCAST

Secure Multi User Profiles

Narrow Bezel

Unique 3mm High Quality Sound incl. Subwoofer

SDM-S Ready

CERTIFIED OPTICAL BONDING