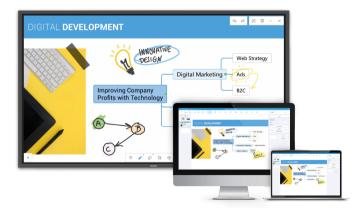

# EASY PRESENTATION AND COLLABORATION SOFTWARE

Preparing your presentation seldomly starts from scratch. Digital content is all around us. Newline Engage is an easy to use interactive software with which you can natively import your existing content like IWB, images, video, PDF, PowerPoint, text, shapes and much more. Use one of the free templates or use the whiteboard on the go. Easy!