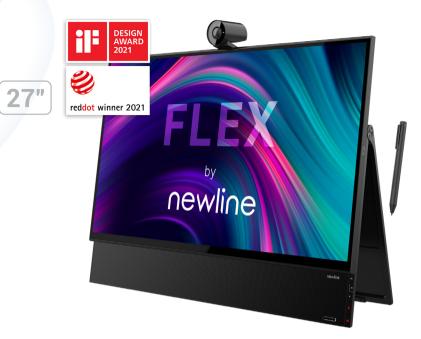

### LEADING THE **NEXT GEN** OF DESKTOP COLLABORATION

Newline Flex can revolutionise the way we work. Whether you work in an office or remotely from home, this versatile all-in-one 27" touch monitor is designed for desktop collaboration. Just as intuitive as your personal device, Flex enables you to communicate and collaborate in the digital workspace in a natural way. Simply plug in your laptop and instantly upgrade to a worldclass touch, writing and videoconferencing experience. How Flex is that!

 $\square$ 

Plug & Play Powered USB Type-C

Tilt & Flip 4K Camera

newline

Cam & Mic Control

High Quality Sound Active Pen with

incl. Subwoofer Palm Rejection