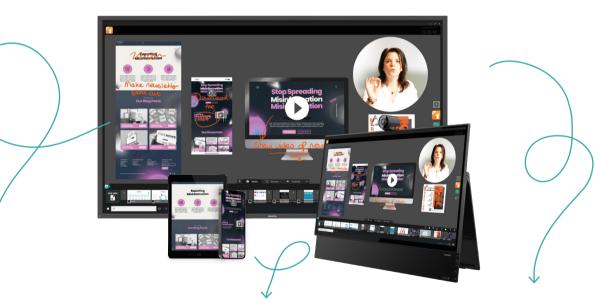

## DARE TO **SPEAK** TO THE UNIVERSE, LET IT **VISUALLY** GUIDE YOU

Technology and visual input are essential to today's working environment. Besides helping get information across quickly and efficiently, integrating interactive displays into working processes helps maximise focus, interactivity and productivity.

Newline puts intuitive collaboration tools at your fingertips, helps you build an engaging, dynamic working environment and brings efficiency to your meetings. Inspire your colleagues to participate and interact, give proactive collaboration a boost!

Take your meetings to a whole new level.

Connect any device over any network

· · · · · ·

 $\mathbf{M}$  Compatible with all platforms

Secure, safe and future-proof