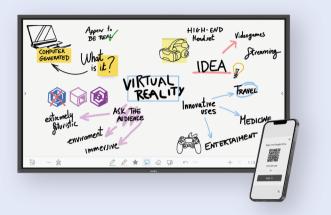

### newline WHITEBOARD

### MOST USED APP! FULL OF **PRACTICAL** TOOLS

Unmistakably one of the most important tools when using an interactive display, the whiteboard app. Just power up the display and the Newline whiteboard is ready to use. Import images from the web straight into the whiteboard, open documents, use mapping tools, sticky notes, save annotations with the QR code into Google Drive and lots more!