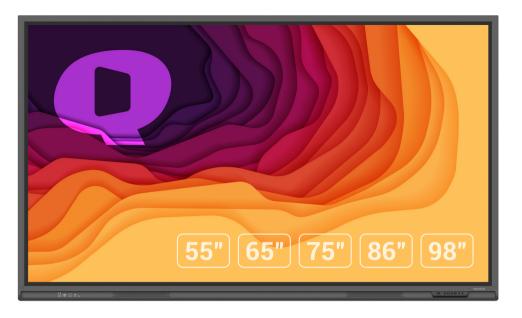

### VTELLIGENCE

**INTERACTIVE ECOSYSTEM** FOR Q INCLUDES FREE SOFTWARE TOOLS & APPS:

WHITEBOARD BROADCAST CLASSROOM TOOLS REACTIV SU DISPLAY MANAGEMENT

Our best education solution to date, Newline Q is more powerful, secure and future-proof than any previous solution. Extensive connectivity, amazing ease of use, and paper-like writing technology allow users to stay fully focused on teaching. All this while offering an immersive AV experience that will keep students captivated, with vibrant colours and crystal clear 4K image from every seat.

65W Powered Enhanced Wifi & Bluetooth

USB Type-C

Secure Multi User Profiles

Compatibility

High Quality Sound System

Wide Range of Sizes 55"/65"/75"/86"/98"

certified **OPTICAL** BONDING