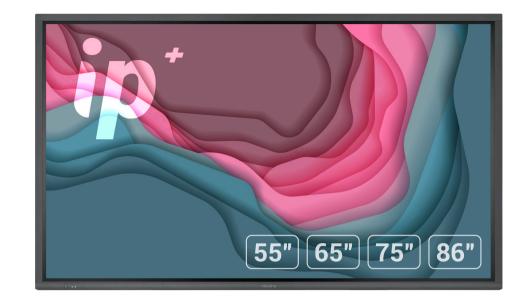

### YOUR BEST BET FOR HIGH-END SECURITY

When security is your absolute priority, IP+ is your best bet. No embedded Android makes this premium solution enterprise-level security, designed for the corporate workspace and higher education. The enhanced connectivity, OPS and SDM slots, and the immersive AV experience make the slim design IP+ the perfect high-end solution for corporates, universities and training academies.

Diverse

Maximum Viewing Angle 65W Powered USB Type-C Connectivity

Broad Compatibility

Crystal Clear Image Quality

Wide Range of Sizes 55"/65"/75"/86"

**INTERACTIVE ECOSYSTEM** FOR IP+ INCLUDES FREE SOFTWARE TOOLS & APPS: