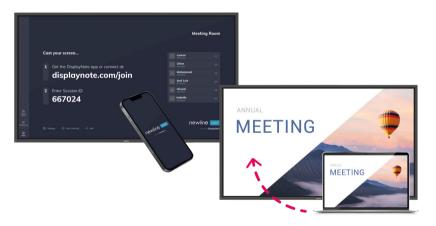

### SIMPLE, SMART AND SECURE SCREEN SHARING

Newline CAST is the most flexible solution for wireless screen sharing and is integrated in all Newline interactive displays. In just seconds you can easily share any screen over any network or use the secure mode for in-room casting. A truely hassle-free solution that allows multiple presenters to share screen, video, links and files. Bring your meetings to life with the number one used web based casting solution in the world!

#### WHY NEWLINE CAST **IS SUPER EASY TO USE?**

- No need to download, just share from vour browser
- Cast to the big screen from any device
- Mobile mirroring on any network
- Freedom to move: share your screen from anywhere in the room
- Present and annotate at the same time
- Two-way collaboration, annotate and control from both your device and the interactive display
- Grid view lets you see up to 4 streams to quickly compare work
- Full control to prevent unwanted streaming through moderator mode and secure session ID
- Guaranteed security with unique 4-digit pin and end-to-end encryption