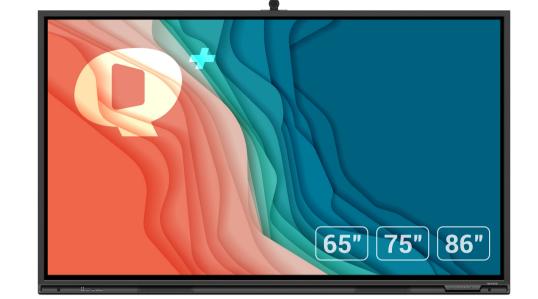

### POWERFUL, SECURE AND HYBRID

Newline Q+ really steals the show. This high-end interactive display carries every experience you could want in your workspace; faster, enhanced sound, a superior touch and writing experience due to optical bonding, a modular camera and built-in microphone making Q+ a true hybrid solution. The extra wide viewing angle ensures all students in the classroom can benefit from the crystalclear 4K image and vibrant colours. Q+ has it all!