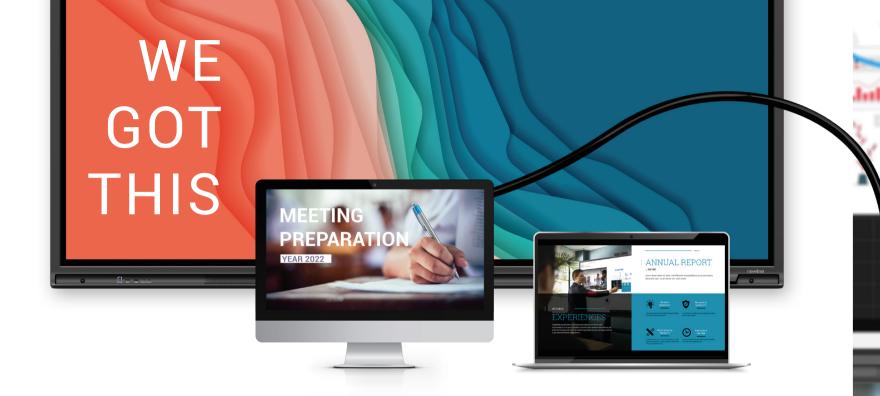

### PLUG AND PLAY ALL THE WAY

Streaming your setup with fast and easy USB-C connection. Thanks to plug & play USB-C, your entire setup process requires plugging in one cable, which transports data, audio, video and power. Connect and disconnect immediately or switch devices without any hassle, just plug in and get straight to work. No more delays, troubleshooting, or annoyed colleagues!

Newline interactive displays feature two front-panel USB-C ports: one on top for connecting a webcam, and a lower port for connecting and charging devices such as laptops. Lightning-fast transfer means videos and presentations show up immediately, and touch response is instant and accurate!

### A SINGLE USB TYPE C CABLE DELIVERS:

Ų

Audio

Video

Power

Data

Touch

**INTERACTIVE ECOSYSTEM** FOR Z INCLUDES FREE SOFTWARE TOOLS & APPS: