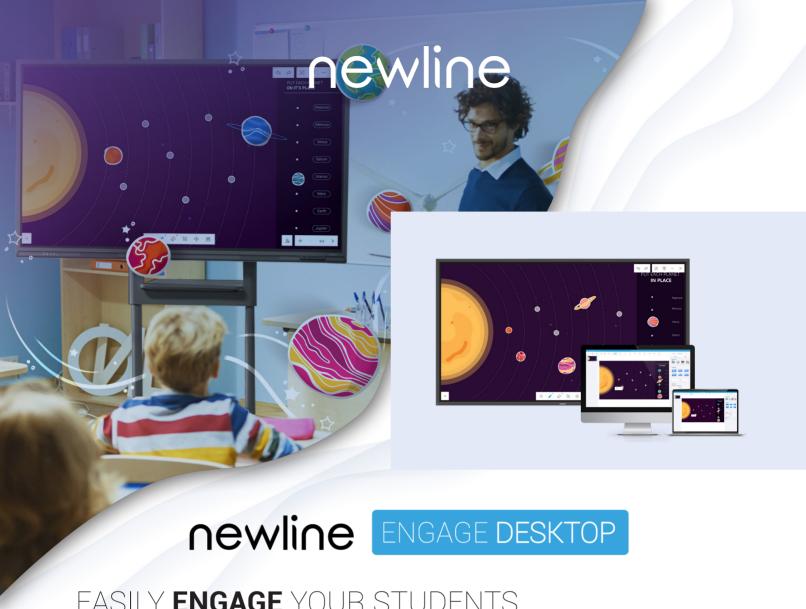

# EASILY **ENGAGE** YOUR STUDENTS WITH ALL YOUR EXISTING CONTENT

Teachers seldomly start from scratch when creating a lesson. Whether you have created many lessons before or not, digital content is all around us. This is why Newline has added Engage to the interactive ecosystem. An easy to use interactive teaching tool with which you can natively import your existing lessons like IWB, SMART Notebook, and Promethean Flipchart.

#### HAVEN'T CREATED ANYTHING YET?

Quick interactive lesson creation becomes a walk in the park with Engage Desktop. Any content can be imported, like images, video, PDF, PPT, text, shapes and much more. No inspiration? Use one of the free templates or use the whiteboard on the go with one of the 130+ subject specific tools. Easy peacy!