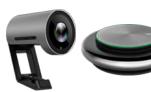

### **MEET CAM**

- 4K camera
- Auto framing
- 120° camera field-of-view
- Connect via bluetooth & USB
- 360° bluetooth microphone place anywhere in the room
- Echo cancellation

Camera

360° Microphone