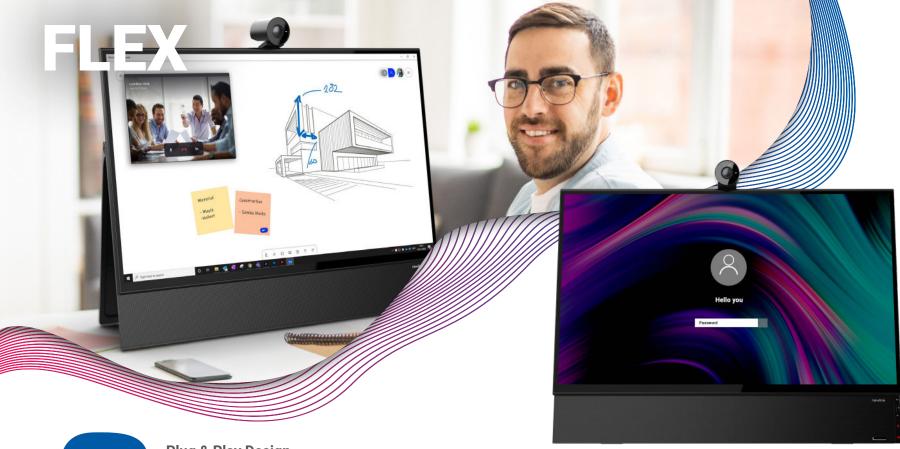

#### **Capacitive Touch**

What is a touch screen device without superior interactivity? Second nature writing and responsive touch relieves you from the mouse!

27"

Powered USB

Type-C w/ 60W

yet—with easy connectivity, you can ditch the charging cable.

8 Mic Array & Echo Cancellation

Seemingly overnight physical paperwork and in-person meetings became

ease. The Newline Flex helps you attend meetings, review documents, and collaborate from one device, in office or remote. Don't put your laptop away just

antiquated workplace concepts. Navigate the new workplace environment with

Active Pen w/ Palm Rejection

2.1 Channel Speakers

econd nature writing and

Product Part Numbers
FLEX