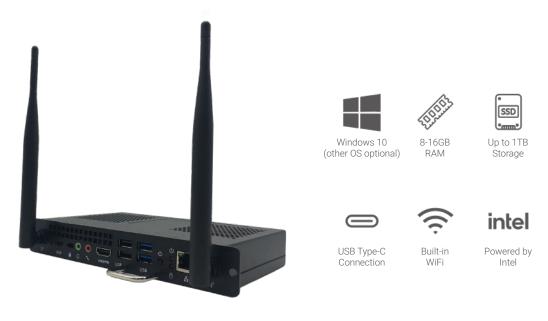

## Plug & Play Computers for Your Display

Upgrade your operating system to a dedicated Intel-powered computer. Bypass connecting or casting a laptop with the integrated OPS. Fill your display's OPS slot with an on-board computer that brings you all the power of a desktop computer right to your display. As your organization continues to grow and demands more power, the OPS is easily swappable for a more powerful version.

| Part Number      | EPR8A65800-000                  | EPR8A64000-000                  | EPR8A67160-000                  |
|------------------|---------------------------------|---------------------------------|---------------------------------|
| CPU              | i5-8265U, 6M Cache, 3.90 GHz    | i7-8565U, 8M Cache, 4.60 GHz    | i7-8565U, 8M Cache, 4.60 GHz    |
| GPU              | Intel HD Graphics 620           | Intel HD Graphics 620           | Intel HD Graphics 620           |
| RAM              | 8GB                             | 8GB                             | 16GB                            |
| Hard Disk        | 128GB SATA3 SSD                 | 256GB SATA3 SSD                 | 256GB SATA3 SSD                 |
| Built-in WiFi    | 802.11b/g/n/ac                  | 802.11b/g/n/ac                  | 802.11b/g/n/ac                  |
| OS               | Win 11 Pro<br>(Win 10 Optional) | Win 11 Pro<br>(Win 10 Optional) | Win 11 Pro<br>(Win 10 Optional) |
| RAM Upgrades     | Up to 32GB                      | Up to 32GB                      | Up to 32GB                      |
| Storage Upgrades | Up to 1TB SSD                   | Up to 1TB SSD                   | Up to 1TB SSD                   |
|                  |                                 |                                 |                                 |