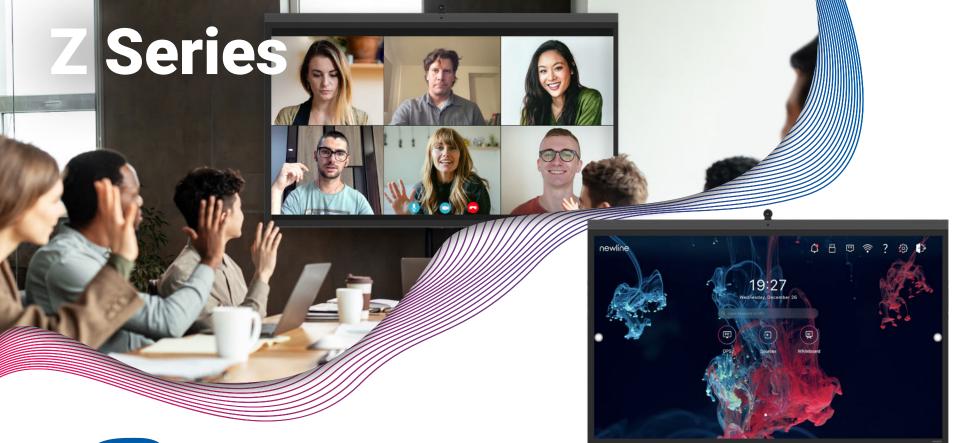

#### **Built-in Mic Array**

An integrated 8-microphone array with automatic gain control and echo canceling technology ensures a crisp clear voice transmission from anywhere in the room.

#### **Modular Camera**

The UC Ready Z Series comes with a flexible 4K modular, wide-angle camera with a 120° FOV can be tilted upward and downward within 15° to the angle that works for conference rooms of all sizes.

#### **Eco-Friendly Proximity Sensor**

Equipped with a Proximity Sensor, the display will sleep/reawaken automatically based on human presence in the room.

Redefine collaboration with the Newline Z Series, an ultra-high definition display that provides an immersive audio-visual experience for your meeting rooms and huddle spaces. The UC Ready Z Series comes with an onboard computer (OPS) and a flexible 4K wide-angle camera. Don't need an OPS or camera? Choose the non-UC Z Series and save.

Secure Android 11 OS

Tiltable 4K Wide-Angle Camera

Superior Capacitive Touch (PCAP)

Compatible with all Devices

Antimicrobial Surface

Built-in Mic Array

Eco-friendly Proximity Sensor

Better Connectivity