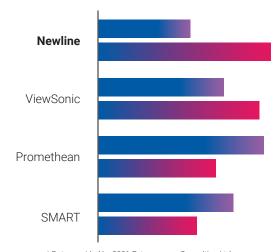

#### Newline is Number 1!

Newline is the largest manufacturer of interactive displays in the United States. Our business model keeps us growing like none other.

Q3 2020 vs Q3 2021

\* Data provided by 2021 Futuresource Consulting Ltd