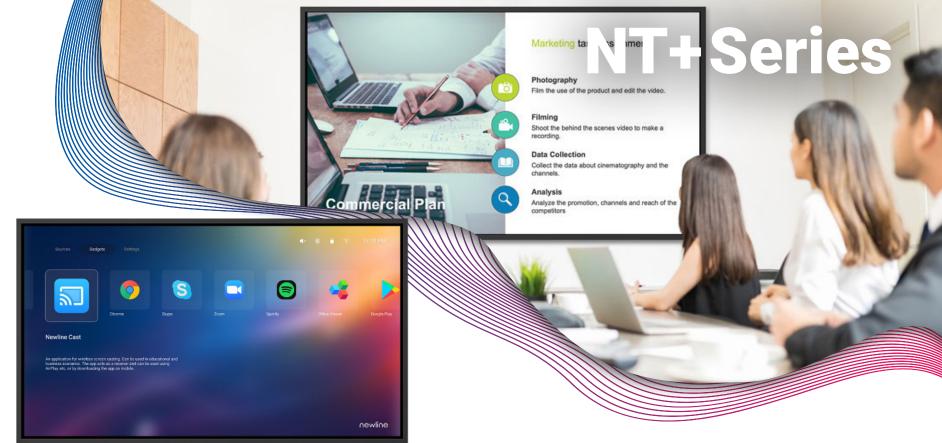

#### **OPS Computer Enabled**

Upgrade your digital screen with an optional OPS on-board computer. Unlock exponentially more functionality when conducting meetings.

Newline also offers a non-touch display solution for your presentation halls and signage. Your office runs non-stop and so can your technology. The commercial grade design allows the NT Series to run continuously 24/7. Ensure the highest quality visual presentations and digital office signage with Newline's NT Series non-touch display.

**Coming Soon!** As the next generation of 4K non-touch displays, the newly updated NT+ Series brings you everything you need for presentations, wireless casting, and sharing files and videos. Have everything you want on a bright, vivid display without paying for more features that you don't need. The NT+ Series streamlines how you communicate in the office by focusing on being a brilliant, easy to control TV.