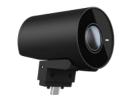

#### **Modular Camera**

The UC Ready Z Series comes with a flexible 4K modular, wide-angle camera with a 120° FOV can be tilted upward and downward within 15° to the angle that works for conference rooms of all sizes.

MODULAR 4K CAMERA

- 4K camera
- Auto framing
- Connect via USB
- Tiltable Camera design
- 120° Field of View
- Works with Q & Z Series displays

Plug & Play Design