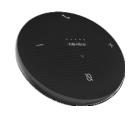

## MODULAR MIC ARRAY

- Connect via bluetooth & USB
- √ Noise Reduction
- Echo cancellation √
- 360° bluetooth microphone -√ place anywhere in the room
- Ultra Portable Compact Design
- Plug & Play Design

### **MEET CAM**

- 4K camera
- Auto framing
- 120° camera field-of-view
- Connect via bluetooth & USB
- 360° bluetooth microphone place anywhere in the room
- Echo cancellation

Camera

360° Microphone