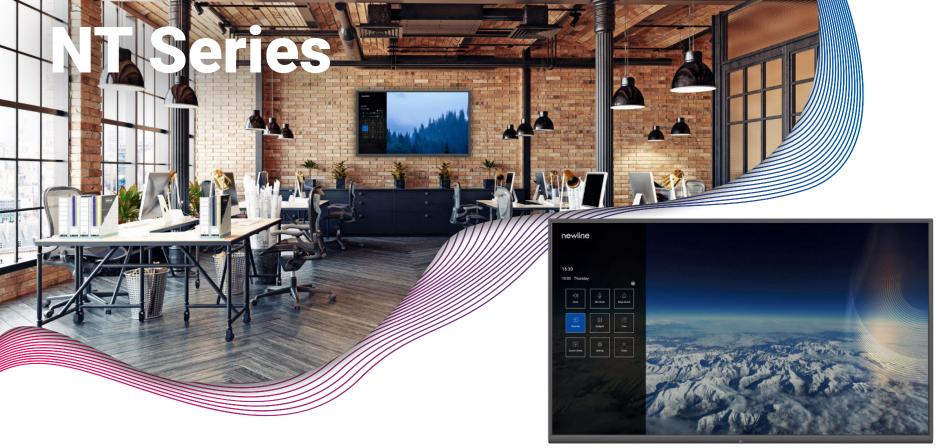

#### **OPS Computer Enabled**

Upgrade your digital screen with an optional OPS on-board computer. Unlock exponentially more functionality when conducting meetings.

Newline also offers a non-touch display solution for your presentation halls and signage. Your office runs non-stop and so can your technology. The commercial grade design allows the NT Series to run continuously 24/7. Ensure the highest quality visual presentations and digital office signage with Newline's NT Series non-touch display.

4K Ultra-High Definition

Bluetooth Capable

Remote

Compatible with all Devices

**Product Part Numbers** 

Slot

65" - FPR7A065NT-000 86" - FPR7A086NT-000

98" - EPR7A098NT-000

**Coming Soon!** As the next generation of 4K non-touch displays, the newly updated NT+ Series brings you everything you need for presentations, wireless casting, and sharing files and videos. Have everything you want on a bright, vivid display without paying for more features that you don't need. The NT+ Series streamlines how you communicate in the office by focusing on being a brilliant, easy to control TV.