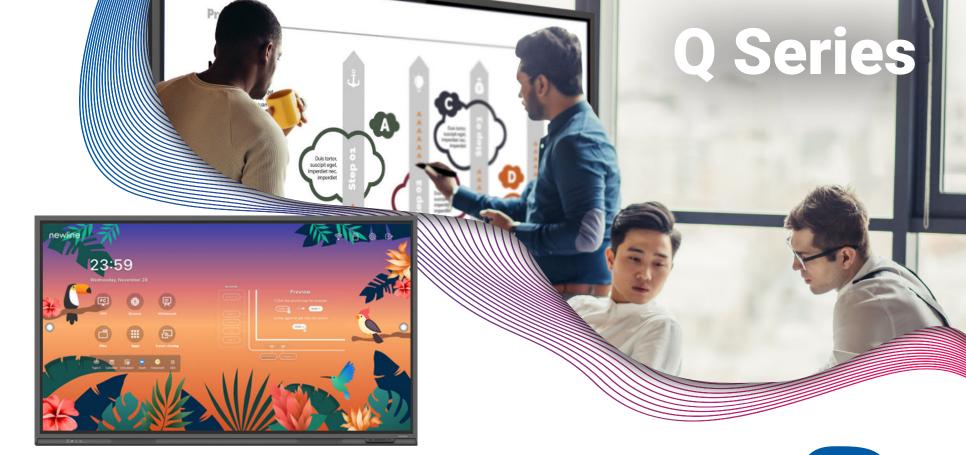

#### **Product Part Numbers**

55" - TT-5522Z TT-5522Z-UC

65" - TT-6522Z TT-6522Z-UC 75" - TT-7522Z TT-7522Z-UC

86" - TT-8622Z TT-8622Z-UC

Your team has varying levels of needs, so naturally your office hardware must be equipped to meet that demand. Connectivity that matches your personal devices, displays to rival even the best televisions, and integration that makes for a seamless transition. Leverage the power of the Q Series for today's complex collaboration landscape.

55" - TT-5521Q

Embedded Android 11.0

65" - TT-65210

WiFi 6 Module

Remote Management

Compatible with all Devices

Coating

Profiles

#### **Product Part Numbers** 75" - TT7521Q

#### 86" - TT-8621Q 98" - TT-9821Q

#### **Modern Connectivity**

Avoid adapter mishaps and incompatibility. The Q Series has the latest I/Os such as USB-C (with power) and WiFi 6.

#### **Embedded Whiteboard**

Make the best use of virtual/hybrid meetings with a feature-rich whiteboard. Import docs, images, and videos in one app.

#### **Newline App Store**

Don't sacrifice the tools already in use. Download your project management, meeting, and news apps compatible with touch.

#### **Advanced Remote Control**

Non-touch doesn't mean limited screen control. The provided double-sided remote is equipped with an air mouse and QWERTY keyboard.

#### **Digital Signage Management**

Save time with pushing out OTA updates, mass notifications, and rotating messages through remote display mangement.

#### **OPS Computer Enabled**

Upgrade your digital screen with an optional OPS on-board computer. Unlock exponentially more functionality when conducting meetings.

Newline also offers a non-touch display solution for your presentation halls and signage. Your office runs non-stop and so can your technology. The commercial grade design allows the NT Series to run continuously 24/7. Ensure the highest quality visual presentations and digital office signage with Newline's NT Series non-touch display.