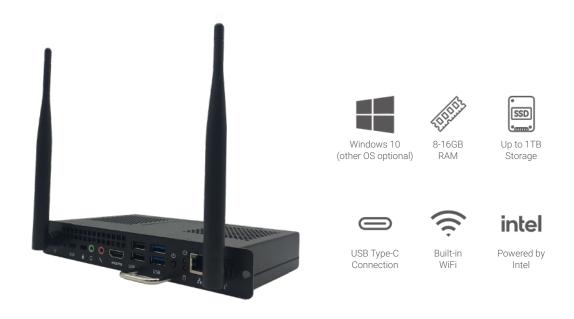

# Plug & Play Computers for Your Display

Support your campus and classrooms with computers that make teaching easier and learning more engaging. Fill your display's OPS slot with an on-board computer powered by Intel that brings you all the power of a desktop computer. No more worrying about cables or going through the steps of connecting a laptop or desktop directly to the display.

| Part Number      | EPR8A65800-000                  | EPR8A64000-000                  | EPR8A67160-000                  |
|------------------|---------------------------------|---------------------------------|---------------------------------|
| CPU              | i5-8265U, 6M Cache, 3.90 GHz    | i7-8565U, 8M Cache, 4.60 GHz    | i7-8565U, 8M Cache, 4.60 GHz    |
| GPU              | Intel HD Graphics 620           | Intel HD Graphics 620           | Intel HD Graphics 620           |
| RAM              | 8GB                             | 8GB                             | 16GB                            |
| Hard Disk        | 128GB SATA3 SSD                 | 256GB SATA3 SSD                 | 256GB SATA3 SSD                 |
| Built-in WiFi    | 802.11b/g/n/ac                  | 802.11b/g/n/ac                  | 802.11b/g/n/ac                  |
| os               | Win 11 Pro<br>(Win 10 Optional) | Win 11 Pro<br>(Win 10 Optional) | Win 11 Pro<br>(Win 10 Optional) |
| RAM Upgrades     | Up to 32GB                      | Up to 32GB                      | Up to 32GB                      |
| Storage Upgrades | Up to 1TB SSD                   | Up to 1TB SSD                   | Up to 1TB SSD                   |
|                  |                                 |                                 |                                 |