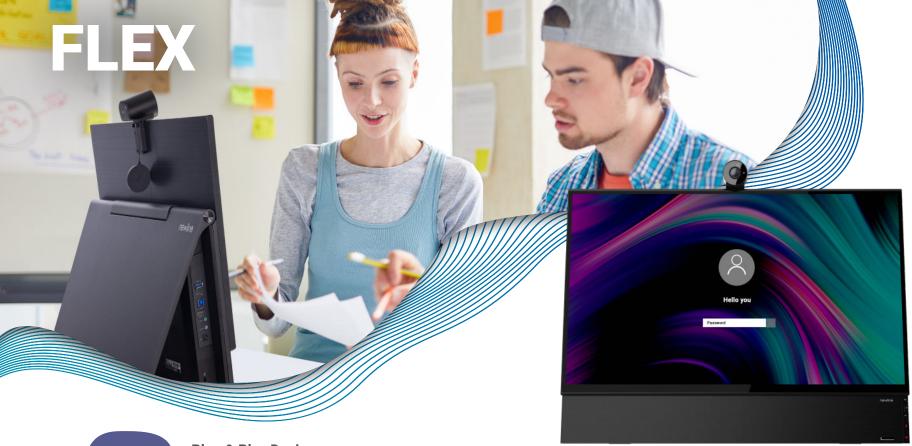

#### **Capacitive Touch**

Accurate P-CAP touch and intuitive response makes it easy to use for small children and adults!

Meet your new remote learning assistant! Newline FLEX is a versatile all-in-one touch monitor designed for desktop collaboration. Use the Newline FLEX to eliminate desk clutter from cables and peripheral devices, by plugging up to your laptop and getting to work. Connect with your students from your desk and take notes right on your desktop screen.

27" All-in-One Appliance

Powered USB Type-C w/ 60W

8 Mic Array & Echo Cancellation

Active Pen w/ Palm Rejection

2.1 Channel Speakers

**Product Part Numbers** 

**FLEX** 