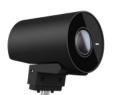

Bluetooth/USB Connection

360° Microphone

- √ 4K camera
- √ Auto-Focus Lens
- √ Connect via USB Type-C
- √ Flexible multi-jointed design
- √ Adjustable LED Light
- Works with all Newline displays

4K Camera

Flexible Shooting Area

MODULAR 4K CAMERA

- 4K camera
- / Auto framing
- √ Connect via USB
- V Tiltable Camera design
- √ 120° Field of View
- √ Works with Q & Z Series displays

Plug & Play Design