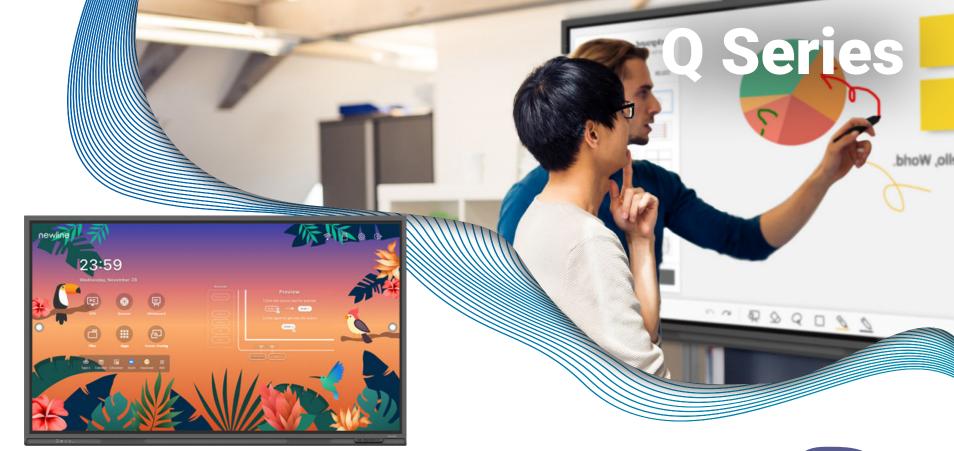

#### **Product Part Numbers**

55" - TT-5522Z TT-5522Z-UC 65" - TT-6522Z TT-6522Z-UC 75" - TT-7522Z TT-7522Z-UC 86" - TT-8622Z TT-8622Z-UC

Students are learning through various modes and classroom technology must adapt. The Newline Q Series empowers faculty with all in-person and hybrid instruction to meet their student demands. With advanced security, fast processing, and modular accessories-juggling different teaching modes just got a lot easier!

55" - TT-5521Q

Embedded Android 11.0

WiFi 6 Module

Remote Management

Compatible with all Devices

Coating

Profiles

Pen Tray

USB Type-C With Power

#### **Product Part Numbers**

86" - TT-8621Q

98" - TT-9821Q

#### **Relevant Connectivity**

Connect your laptop and other devices withn accessible I/O ports including USB-C with power, HDMI, WiFi 6, and more.

#### **Embedded Whiteboard**

Make the best use of virtual/hybrid learning with a feature-rich whiteboard. Import docs, images, and videos all into one app.

#### **User Profiles**

Customize homescreens by user, class, or subject for your mobile or mounted displays.

#### **Advanced Remote Control**

Non-touch doesn't mean limited screen control. The provided double-sided remote is equipped with an air mouse and QWERTY keyboard.

#### **Mass Display Management**

Save time with pushing out OTA updates, mass notifications, and rotating messages through remote display mangement.

#### **OPS Computer Enabled**

Upgrade your digital screen with an optional OPS on-board computer. Unlock exponentially more functionality when conducting class.

Complete your Newline ecosystem with the NT Series. Place the non-touch display solution in your lecture halls, dorms, and admin offices.