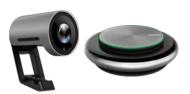

## **MEET CAM**

- √ 4K camera
- √ Auto framing
- √ 120° camera field-of-view
- ✓ Connect via bluetooth & USB
- √ 360° bluetooth microphone place anywhere in the room
- / Echo cancellation

360° Microphone