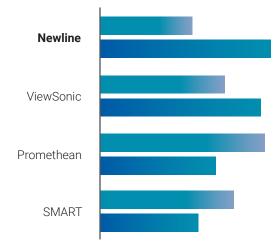

#### Newline is Number 1!

Newline is the largest manufacturer of interactive displays in the United States. Our business model keeps us growing like none other.

Q3 2020 vs Q3 2021

\* Data provided by 2021 Futuresource Consulting Ltd