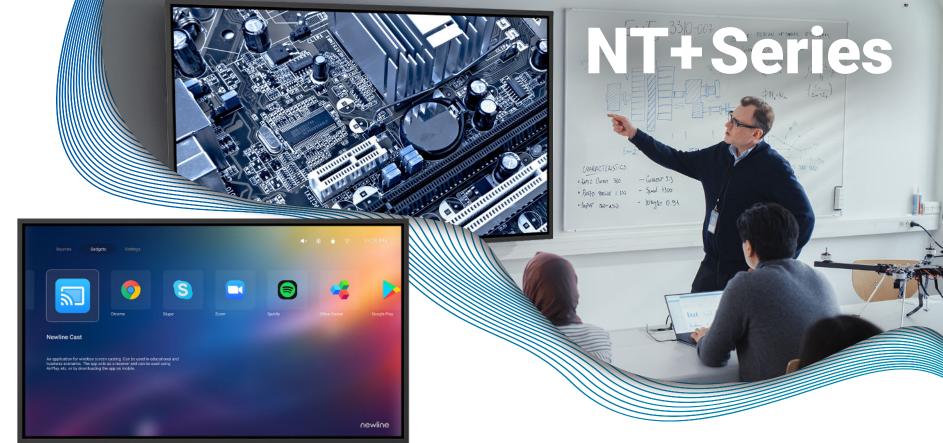

**Coming Soon!** As the next generation of 4K non-touch displays, the newly updated NT+ Series brings you everything you need for presentations, wireless casting, and sharing files and videos. Have everything you want on a bright, vivid display without paying for more features that you don't need. The NT+ Series streamlines how you communicate in the classroom by focusing on being a brilliant, easy to control TV.

Modular Wi-Fi

Remote Display Management

4K Image Quality

24/7 Commercial Grade LED

#### **Product Part Numbers**

55" - TT-5522NT-PLUS 65" - TT-6522NT-PLUS 75" - TT-7522NT-PLUS 86" - TT-8622NT-PLUS 98" - TT-9822NT-PLUS

#### **Better Connection**

With Plug & Play USB Type-C, the entire setup process is streamlined to one cable and instant access.

#### **Sleek Bezel & Design**

The newly redesigned NT+ Series offers a sleeker profile and slimmer bezel to elegantly blend in to your room's décor.

#### **Portrait Mode**

55" and 65" inch NT+ models can be mounted in portrait mode for use as digital signage.