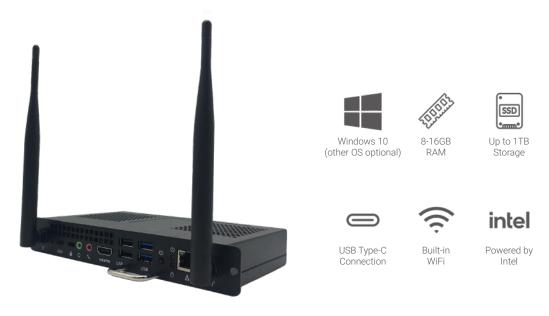

## Plug & Play Computers for Your Display

Upgrade your operating system to a dedicated Intel-powered computer. Bypass connecting or casting a laptop with the integrated OPS. Fill your display's OPS slot with an on-board computer that brings you all the power of a desktop computer right to your display. As your organization continues to grow and demands more power, the OPS is easily swappable for a more powerful version.

Better 4K

Best 4K

| Part Number               | EPR8A65800-000                  | EPR8A64000-000                  | EPR8A67160-000                  |
|---------------------------|---------------------------------|---------------------------------|---------------------------------|
| CPU                       | i5 11th Gen                     | i7 11th Gen                     | i7 11th Gen                     |
| GPU                       | Intel UHD Graphics              | Intel UHD Graphics              | Intel UHD Graphics              |
| RAM                       | 4GB DDR4*2                      | 8GB DDR4*2                      | 16GB DDR8*2                     |
| Hard Disk                 | 128GB SSD                       | 256GB SSD                       | 256GB SSD                       |
| Built-in WiFi & Bluetooth | Wi-Fi 6 + BT 5.0                | Wi-Fi 6 + BT 5.0                | Wi-Fi 6 + BT 5.0                |
| os                        | Win 11 Pro<br>(Win 10 Optional) | Win 11 Pro<br>(Win 10 Optional) | Win 11 Pro<br>(Win 10 Optional) |
| RAM Upgrades              | Up to 32GB                      | Up to 32GB                      | Up to 32GB                      |
| Storage Upgrades          | Up to 1TB SSD                   | Up to 1TB SSD                   | Up to 1TB SSD                   |