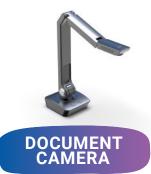

rld

Complete your Newline ecosystem with the perfect camera and mic set. An easy-to-install camera instantly prepares you for your important video meetings, virtual presentations, or hybrid meetings. Save yourself from countless hours of research on "the best camera." The best options for your Newline display are right here! Discover the perfect fit for your team.



MODULAR 4K CAMERA

- 4K camera
- Auto framing
- Connect via USB
- Tiltable Camera design
- 120° Field of View
- Works with Q & Z Series displays







Plug & Play Design



## MODULAR MIC ARRAY

- Connect via bluetooth & USB
- √ Noise Reduction
- Echo cancellation √
- 360° bluetooth microphone -√ place anywhere in the room
- Ultra Portable Compact Design
- Plug & Play Design





Bluetooth/USB Connection



360° Microphone



- 4K camera
- Auto-Focus Lens
- Connect via USB Type-C
- Flexible multi-jointed design
- Adjustable LED Light
- Works with all Newline displays



Camera



Flexible Shooting Area



### **TANGO**

- 1080p HD camera
- Integrated microphone
- Connect via USB
- 120° camera field-of-view
- Digital noise reduction
- Works with all Newline displays



1080p Camera



120° Field of View



### **MEET CAM**

- 4K camera
- Auto framing
- 120° camera field-of-view
- Connect via bluetooth & USB
- 360° bluetooth microphone place anywhere in the room
- Echo cancellation



Camera



360° Microphone



## **ON-BOARD COMPUTERS**

## Plug & Play Computers for Your Display

Upgrade your operating system to a dedicated Intel-powered computer. Bypass connecting or casting a laptop with the integrated OPS.