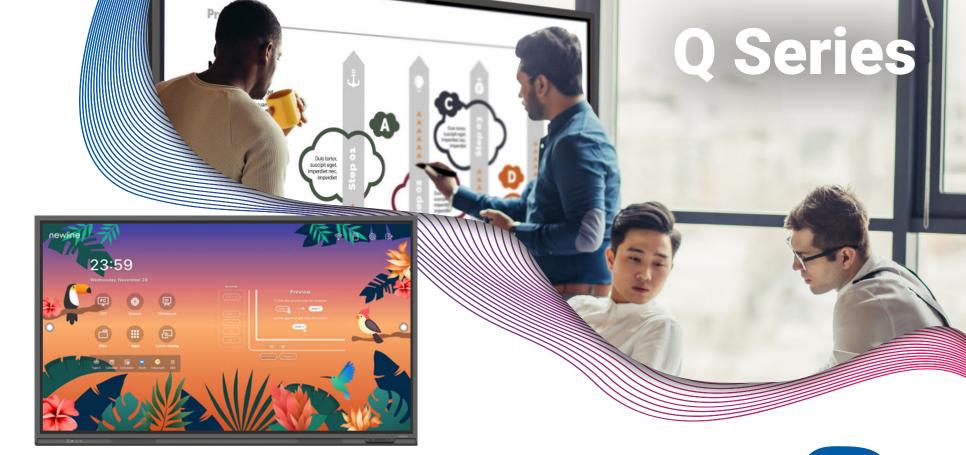

#### **Product Part Numbers**

55" - TT-5522Z TT-5522Z-UC

65" - TT-6522Z TT-6522Z-UC 75" - TT-7522Z TT-7522Z-UC

86" - TT-8622Z TT-8622Z-UC

Your team has varying levels of needs, so naturally your office hardware must be equipped to meet that demand. Connectivity that matches your personal devices, displays to rival even the best televisions, and integration that makes for a seamless transition. Leverage the power of the Q Series for today's complex collaboration landscape.

55" - TT-5521Q

Embedded Android 11.0

65" - TT-65210

WiFi 6 Module

Remote Management

Compatible with all Devices

Coating

Profiles

#### **Modern Connectivity**

Avoid adapter mishaps and incompatibility. The Q Series has the latest I/Os such as USB-C (with power) and WiFi 6.

#### **Embedded Whiteboard**

Make the best use of virtual/hybrid meetings with a feature-rich whiteboard. Import docs, images, and videos in one app.

#### **Newline App Store**

Don't sacrifice the tools already in use. Download your project management, meeting, and news apps compatible with touch.

#### **Advanced Remote Control**

Non-touch doesn't mean limited screen control. The provided double-sided remote is equipped with an air mouse and QWERTY keyboard.

#### **Digital Signage Management**

Save time with pushing out OTA updates, mass notifications, and rotating messages through remote display mangement.

#### **OPS Computer Enabled**

Upgrade your digital screen with an optional OPS on-board computer. Unlock exponentially more functionality when conducting meetings.

Newline also offers a non-touch display solution for your presentation halls and signage. Your office runs non-stop and so can your technology. The commercial grade design allows the NT Series to run continuously 24/7. Ensure the highest quality visual presentations and digital office signage with Newline's NT Series non-touch display.