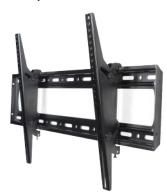

#### **Wall Mount**

- √ Keep your display sturdy on the wall with the standard Newline wall mount.
- The light, compact design makes it easy to install while providing strength and durability.

SKU: EPR8A88700-000 \*Fits 55" - 80" Panels

\*Fits 80" - 98" Panels SKU: EPR8A88900-000