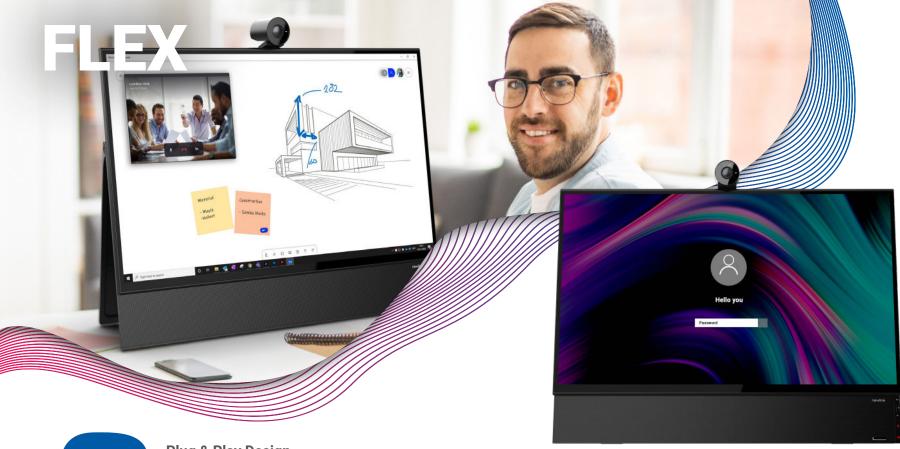

### Plug & Play Design

Plug in your laptop with just one cable and activate touch functionality. No drivers to install\* and connectivity is instant.

#### **Capacitive Touch**

What is a touch screen device without superior interactivity? Second nature writing and responsive touch relieves you from the mouse!

27"

Powered USB

Type-C w/ 60W

yet—with easy connectivity, you can ditch the charging cable.

8 Mic Array & Echo Cancellation

Seemingly overnight physical paperwork and in-person meetings became

ease. The Newline Flex helps you attend meetings, review documents, and collaborate from one device, in office or remote. Don't put your laptop away just

antiquated workplace concepts. Navigate the new workplace environment with

Active Pen w/ Palm Rejection

2.1 Channel Speakers

econd nature writing and

Product Part Numbers
FLEX