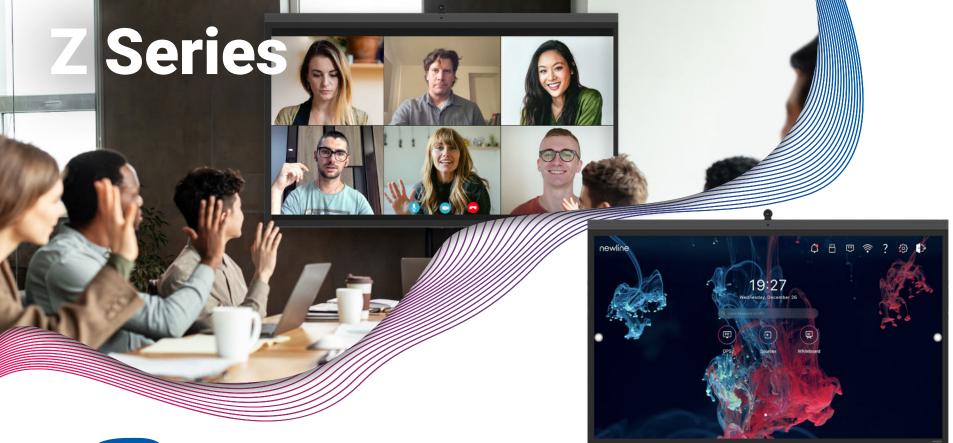

#### **Built-in Mic Array**

An integrated 8-microphone array with automatic gain control and echo canceling technology ensures a crisp clear voice transmission from anywhere in the room.

#### **Modular Camera**

The UC Ready Z Series comes with a flexible 4K modular, wide-angle camera with a 120° FOV can be tilted upward and downward within 15° to the angle that works for conference rooms of all sizes.

#### **Eco-Friendly Proximity Sensor**

Equipped with a Proximity Sensor, the display will sleep/reawaken automatically based on human presence in the room.

Redefine collaboration with the Newline Z Series, an ultra-high definition display that provides an immersive audio-visual experience for your meeting rooms and huddle spaces. The UC Ready Z Series comes with an onboard computer (OPS) and a flexible 4K wide-angle camera. Don't need an OPS or camera? Choose the non-UC Z Series and save.