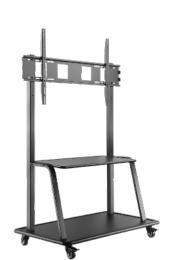

#### **Mobile Stand**

Adjust the height of your display so that your students can touch and interact directly with the screen.

\*Fits all Panel Sizes SKU: EPR8A50500-SQR\*