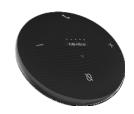

## MODULAR MIC ARRAY

- Connect via bluetooth & USB
- √ Noise Reduction
- Echo cancellation √
- 360° bluetooth microphone -√ place anywhere in the room
- Ultra Portable Compact Design
- Plug & Play Design

Bluetooth/USB Connection

360° Microphone

- 4K camera
- Auto-Focus Lens
- Connect via USB Type-C
- Flexible multi-jointed design
- Adjustable LED Light
- Works with all Newline displays

Camera

Flexible Shooting Area