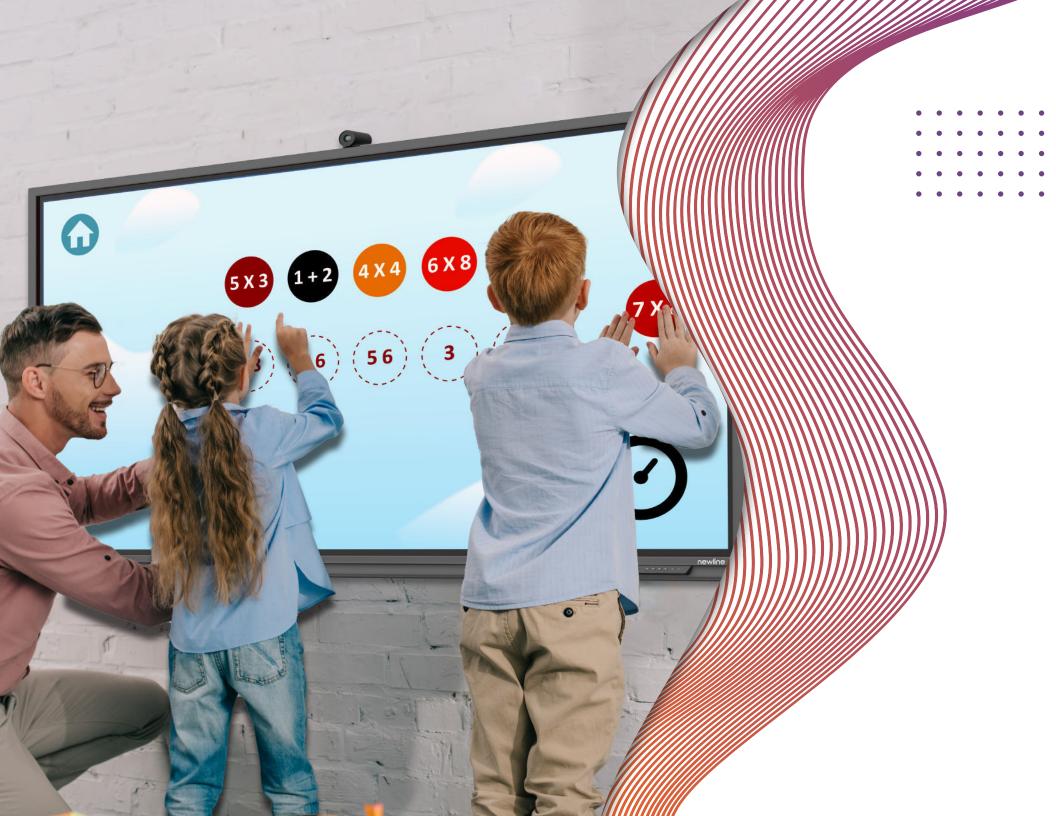

### **Eco-Friendly Proximity Sensor**

Equipped with a Proximity Sensor, the display will sleep/reawaken automatically based on human presence in the room.

Inspire students to participate and interact with the Newline Z Series, a high performance solution for classrooms. The UC Ready Z Series comes with an onboard computer (OPS) and a flexible 4K wide-angle camera, perfect for a hybrid learning environment. Don't need an OPS or camera? Choose the non-UC Z Series and save.

Secure Android 11 OS

Tiltable 4K Wide-Angle Camera

Superior Capacitive Touch (PCAP)

Compatible with all Devices

Antimicrobial Surface

Built-in Mic Array

Eco-friendly Proximity Sensor

Better Connectivity