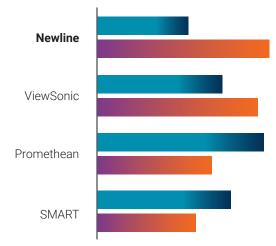

#### Newline is Number 1!

Newline is the largest manufacturer of interactive displays in the United States. Our business model keeps us growing like none other.

#### Q3 2020 vs Q3 2021

\* Data provided by 2021 Futuresource Consulting Ltd