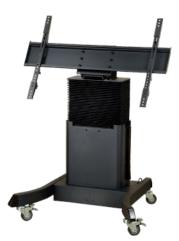

#### **TRULIFT Mobile Stand**

 Motorized stands let you adjust your display height with a remote or electronic option, giving you easy visibility.

\*Fits all Panel Sizes SKU: EPR8A60060-000\*

Newline partners with a variety of different mobile stand and wall mount providers to help you find the best fit for your needs.

#### iTeach Motorized Stand

SKU: EPR8A70070-000\*

\*Fits all Panel Sizes