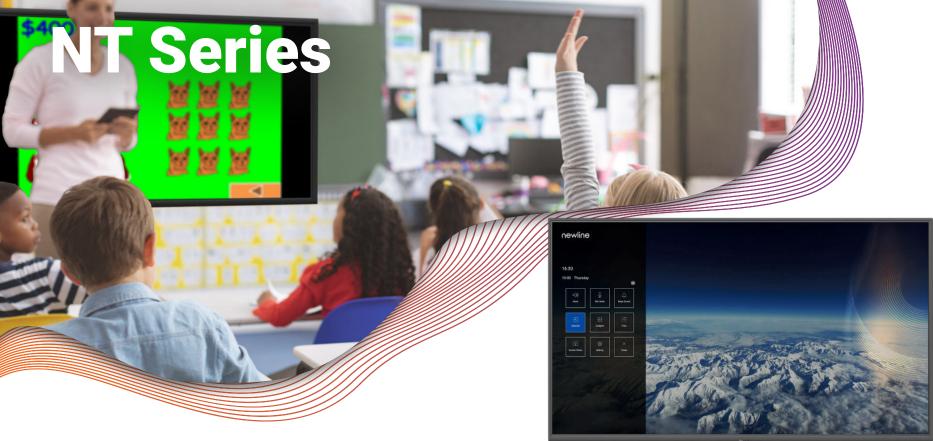

#### **OPS Computer Enabled**

Upgrade your digital screen with an optional OPS on-board computer. Unlock exponentially more functionality when conducting class.

Newline also offers a non-touch display solution for your auditoriums, hallways, and admin offices. Your school runs non-stop and so can your technology. The commercial-grade design allows the NT Series to run continuously 24/7. Ensure the highest quality lessons and digital hallway signage with Newline's NT Series non-touch display.

4K Ultra-High Definition

Bluetooth Capable

Slot

Control by Remote

Compatible with all Devices

**Product Part Numbers** 

65" - EPR7A065NT-000 86" - EPR7A086NT-000

98" - EPR7A098NT-000