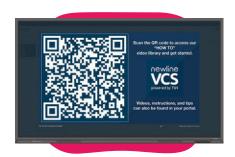

## **Digital Signage**

- Newline Visual Communication Solutions powered by TSN is a digital broadcast network designed to provide unified visual communications in schools.
- Broadcast important and engaging messages to students, staff and the community directly through a Newline panel without the need for a separate media player.
- √ Leverage your Newline display for all your digital signage and visual communication needs.