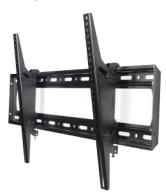

#### **Wall Mount**

- √ Keep your display sturdy on the wall with the standard Newline wall mount.
- The light, compact design makes it easy to install while providing strength and durability.

SKU: EPR8A88700-000 \*Fits 55" - 80" Panels

\*Fits 80" - 98" Panels SKU: EPR8A88900-000