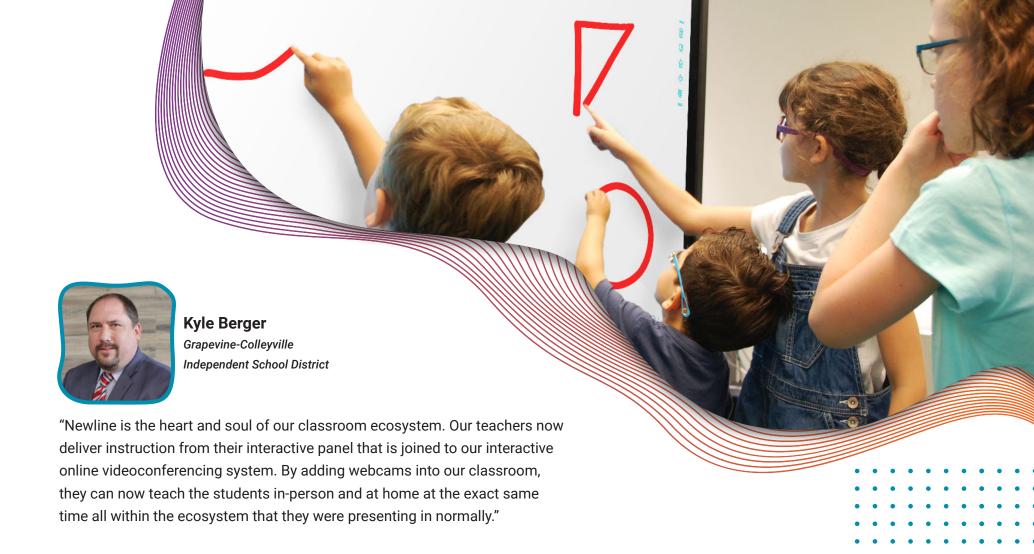

# FROM OUR CUSTOMERS

David Flynn

Macon County School System

"Newline's products are engaging our students in classrooms across the Diocese and our teachers love them for their ease-of-use. We also value the level of tech support and onsite training Newline provides whenever we need it."