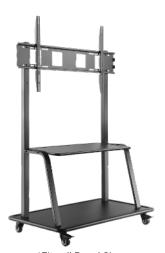

#### **Mobile Stand**

/ Adjust the height of your display so that your students can touch and interact directly with the screen.

\*Fits all Panel Sizes SKU: EPR8A50500-SQR\*

#### **TRULIFT Mobile Stand**

 Motorized stands let you adjust your display height with a remote or electronic option, giving you easy visibility.

\*Fits all Panel Sizes SKU: EPR8A60060-000\*

Newline partners with a variety of different mobile stand and wall mount providers to help you find the best fit for your needs.