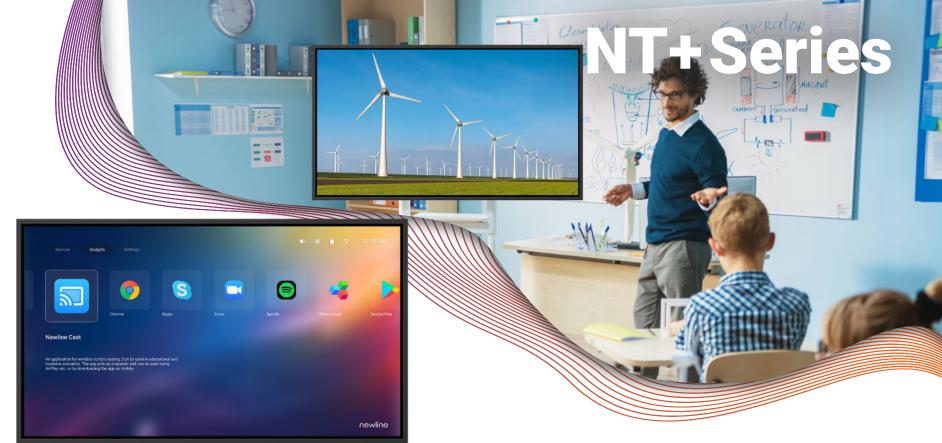

#### **OPS Computer Enabled**

Upgrade your digital screen with an optional OPS on-board computer. Unlock exponentially more functionality when conducting class.

Newline also offers a non-touch display solution for your auditoriums, hallways, and admin offices. Your school runs non-stop and so can your technology. The commercial-grade design allows the NT Series to run continuously 24/7. Ensure the highest quality lessons and digital hallway signage with Newline's NT Series non-touch display.

4K Ultra-High Definition

Bluetooth Capable

Slot

Control by Remote

Compatible with all Devices

**Product Part Numbers** 

65" - EPR7A065NT-000 86" - EPR7A086NT-000

98" - EPR7A098NT-000

**Coming Soon!** As the next generation of 4K non-touch displays, the newly updated NT+ Series brings you everything you need for presentations, wireless casting, and sharing files and videos. Have everything you want on a bright, vivid display without paying for more features that you don't need. The NT+ Series streamlines how you communicate in the classroom by focusing on being a brilliant, easy to control TV.