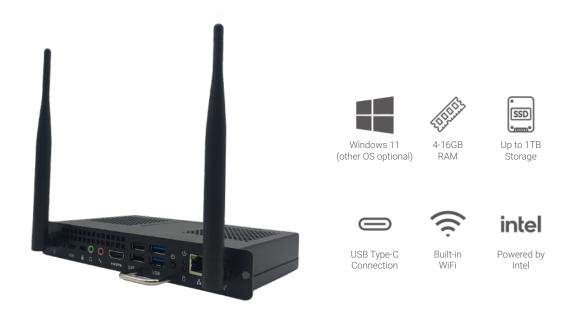

# Plug & Play Computers for Your Display

Support your campus and classrooms with computers that make teaching easier and learning more engaging.

Fill your display's OPS slot with an on-board computer powered by Intel that brings you all the power of a desktop computer.

No more worrying about cables or going through the steps of connecting a laptop or desktop directly to the display.

Better 4K

Best 4K

| 160-000                                   |
|-------------------------------------------|
| n Gen                                     |
| Graphics                                  |
| DR8*2                                     |
| SSD                                       |
| BT 5.0                                    |
| 1 Pro<br>Optional)                        |
| 32GB                                      |
| TB SSD                                    |
| Gra<br>DR<br>S SS<br>- BT<br>1 Pi<br>)pti |

Good 4K