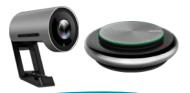

√ Connect via bluetooth & USB

MODULAR MIC ARRAY

- √ Noise Reduction
- √ Echo cancellation
- √ 360° bluetooth microphone place anywhere in the room
- √ Ultra Portable Compact Design
- √ Plug & Play Design

### **MEET CAM**

- √ 4K camera
- √ Auto framing
- √ 120° camera field-of-view
- √ Connect via bluetooth & USB
- √ 360° bluetooth microphone place anywhere in the room
- / Echo cancellation

4K Camera

360° Microphone