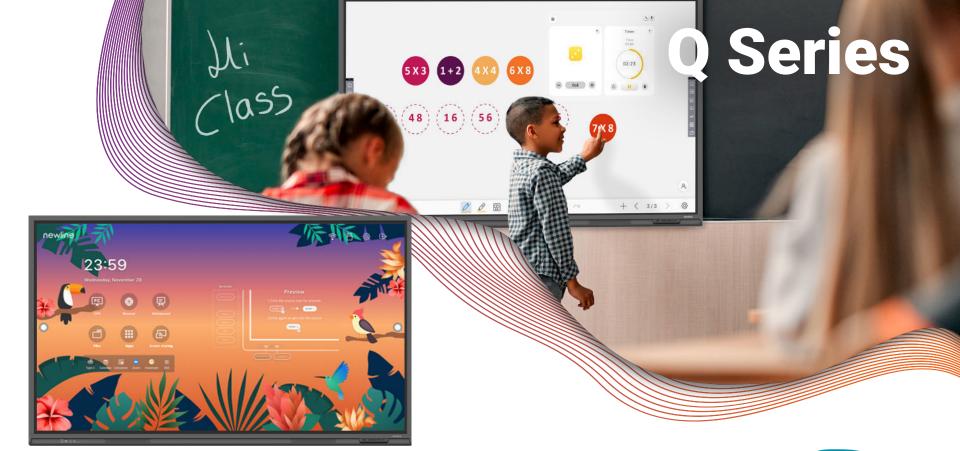

#### **Product Part Numbers**

55" - TT-5522Z TT-5522Z-UC 65" - TT-6522Z TT-6522Z-UC 75" - TT-7522Z TT-7522Z-UC 86" - TT-8622Z TT-8622Z-UC

Did your lessons and lesson plans become digital seemingly overnight, but left your classroom technology behind? Upgrade to the latest from Newline, the Q Series. All new connectivity options and embedded operating system security will have your students engaged again!

New and updated features include an Android 11 based operating system, user profiles, Wi-Fi 6 support, USB Type-C with 65 watts of power, an upgradable add-on camera module, and more!

Coating

Embedded Android 11.0

WiFi 6 Module

Remote Management

Compatible with all Devices

Integrated Pen Trav

USB Type-C With Power

#### 55" - TT-5521Q 65" - TT-6521Q 75" - TT7521Q 86" - TT-8621Q 98" - TT-9821Q

#### **Relevant Connectivity**

Connect your laptop and other devices with accessible I/O ports including USB-C with power, HDMI, WiFi 6, and more.

#### **User Profiles**

Customize homescreens by user, class, learning subject, or any other category you can name for your mobile displays or mounted ones.

#### **Embedded Whiteboard**

Unlock the most robust whiteboard for all your lessons with the option to even import docs, images, and video!

#### **Advanced Remote Control**

Non-touch doesn't mean limited screen control. The provided double-sided remote is equipped with an air mouse and QWERTY keyboard.

#### **Mass Display Management**

Save time with pushing out OTA updates, mass notifications, and rotating messages through remote display mangement.

#### **OPS Computer Enabled**

Upgrade your digital screen with an optional OPS on-board computer. Unlock exponentially more functionality when conducting class.

Newline also offers a non-touch display solution for your auditoriums, hallways, and admin offices. Your school runs non-stop and so can your technology. The commercial-grade design allows the NT Series to run continuously 24/7. Ensure the highest quality lessons and digital hallway signage with Newline's NT Series non-touch display.