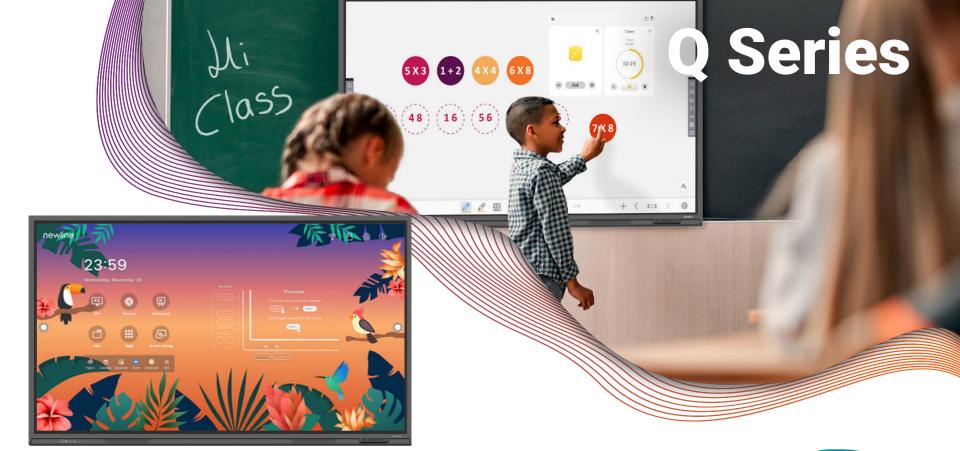

#### **Product Part Numbers**

55" - TT-5522Z TT-5522Z-UC 65" - TT-6522Z TT-6522Z-UC 75" - TT-7522Z TT-7522Z-UC 86" - TT-8622Z TT-8622Z-UC

Did your lessons and lesson plans become digital seemingly overnight, but left your classroom technology behind? Upgrade to the latest from Newline, the Q Series. All new connectivity options and embedded operating system security will have your students engaged again!

New and updated features include an Android 11 based operating system, user profiles, Wi-Fi 6 support, USB Type-C with 65 watts of power, an upgradable add-on camera module, and more!

Coating

Embedded Android 11.0

#### **Relevant Connectivity**

Connect your laptop and other devices with accessible I/O ports including USB-C with power, HDMI, WiFi 6, and more.

#### **User Profiles**

Customize homescreens by user, class, learning subject, or any other category you can name for your mobile displays or mounted ones.

#### **Embedded Whiteboard**

Unlock the most robust whiteboard for all your lessons with the option to even import docs, images, and video!

#### **Advanced Remote Control**

Non-touch doesn't mean limited screen control. The provided double-sided remote is equipped with an air mouse and QWERTY keyboard.

#### **Mass Display Management**

Save time with pushing out OTA updates, mass notifications, and rotating messages through remote display mangement.

#### **OPS Computer Enabled**

Upgrade your digital screen with an optional OPS on-board computer. Unlock exponentially more functionality when conducting class.

Newline also offers a non-touch display solution for your auditoriums, hallways, and admin offices. Your school runs non-stop and so can your technology. The commercial-grade design allows the NT Series to run continuously 24/7. Ensure the highest quality lessons and digital hallway signage with Newline's NT Series non-touch display.