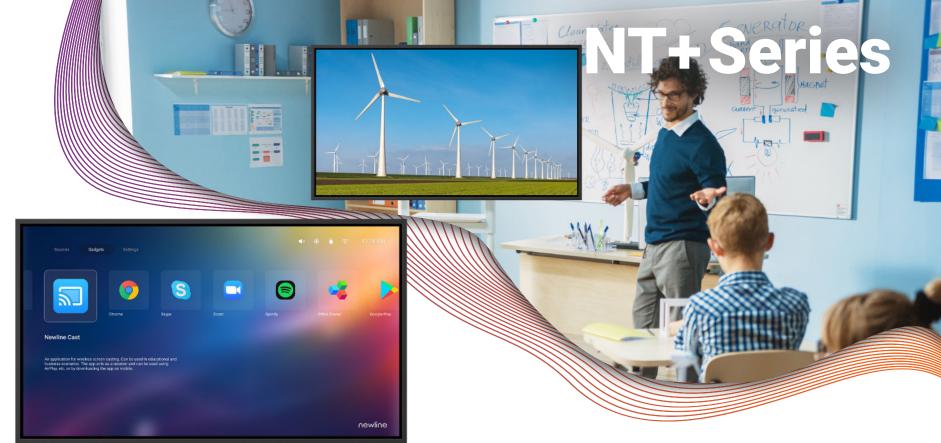

**Coming Soon!** As the next generation of 4K non-touch displays, the newly updated NT+ Series brings you everything you need for presentations, wireless casting, and sharing files and videos. Have everything you want on a bright, vivid display without paying for more features that you don't need. The NT+ Series streamlines how you communicate in the classroom by focusing on being a brilliant, easy to control TV.

Modular Wi-Fi

Remote Display Management

4K Image Quality

24/7 Commercial Grade LED

#### **Product Part Numbers**

55" - TT-5522NT-PLUS 65' 86" - TT-8622NT-PLUS

65" - TT-6522NT-PLUS

.US 75" - TT-7522NT-PLUS 98" - TT-9822NT-PLUS

#### **Better Connection**

With Plug & Play USB Type-C, the entire setup process is streamlined to one cable and instant access.

#### **Sleek Bezel & Design**

The newly redesigned NT+ Series offers a sleeker profile and slimmer bezel to elegantly blend in to your room's décor.

#### **Portrait Mode**

55" and 65" inch NT+ models can be mounted in portrait mode for use as digital signage.