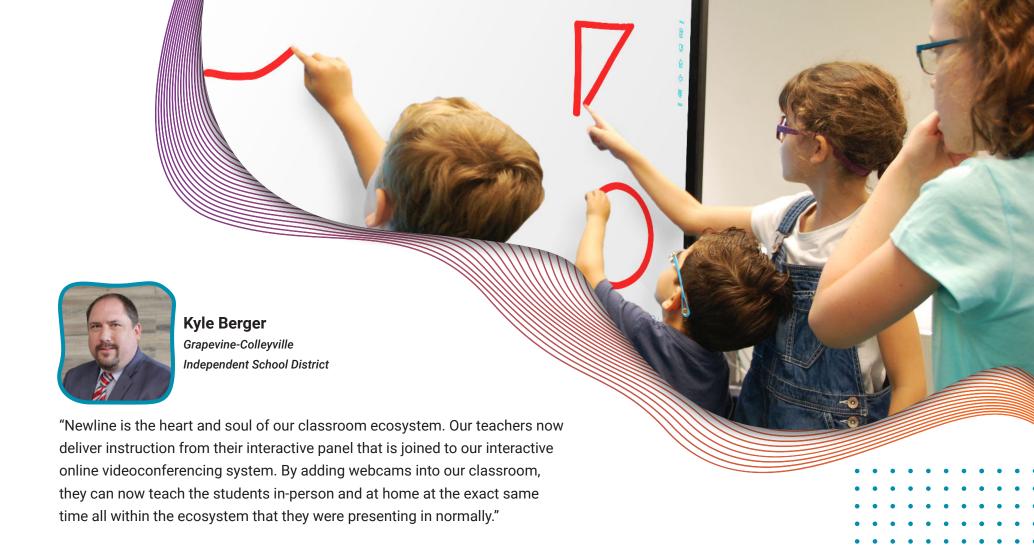

**Ed Kemnitzer** 

East Williston School District

"Newline has enabled us to provide a seamless experience to kids without interference. The panels are not in the way, they are part of the process. All of our teachers have found their niche and love how easy it is to use the panel."