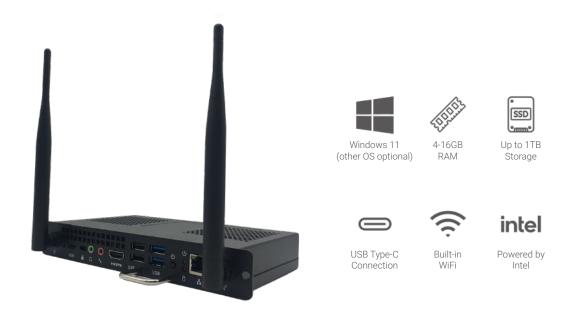

# Plug & Play Computers for Your Display

Support your campus and classrooms with computers that make teaching easier and learning more engaging.

Fill your display's OPS slot with an on-board computer powered by Intel that brings you all the power of a desktop computer.

No more worrying about cables or going through the steps of connecting a laptop or desktop directly to the display.

Better 4K

Best 4K

| 160-000                                   |
|-------------------------------------------|
| n Gen                                     |
| Graphics                                  |
| DR8*2                                     |
| SSD                                       |
| BT 5.0                                    |
| 1 Pro<br>Optional)                        |
| 32GB                                      |
| TB SSD                                    |
| Gra<br>DR<br>S SS<br>- BT<br>1 Pi<br>)pti |