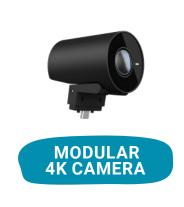

#### Modular Camera

The UC Ready Z Series comes with a flexible 4K modular, wideangle camera with a 120° FOV can be tilted upward and downward within 15° to the angle that works for classrooms of all sizes.

- 4K camera √
- Auto framing v
- Connect via USB √
- Tiltable Camera design √
- 120° Field of View √

displays

Ó

- √ Works with 0 & Z Series

4K Plug & Play Design Camera