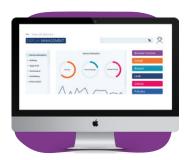

### DISPLAY MANAGEMENT PLUS

#### **Remote Management**

- Centrally manage your Newline interactive displays from any location through a secure and dedicated web portal.
- ✓ Easily manage and deploy learning apps and configure Newline display settings.
- ✓ Quickly update firmware and power usage across campuses.