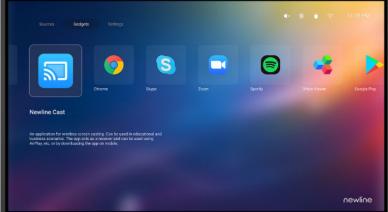

#### **Wireless Screen Sharing**

- ✓ Easily share your screen from any device.
- ✓ Newline Cast is simple to use, with one click you can teach wirelessly on any network.
- ✓ Control and annotate your screen from the Newline display or from your own device.
- ✓ Activate moderator mode and cast up to 4 screens simultaneously.