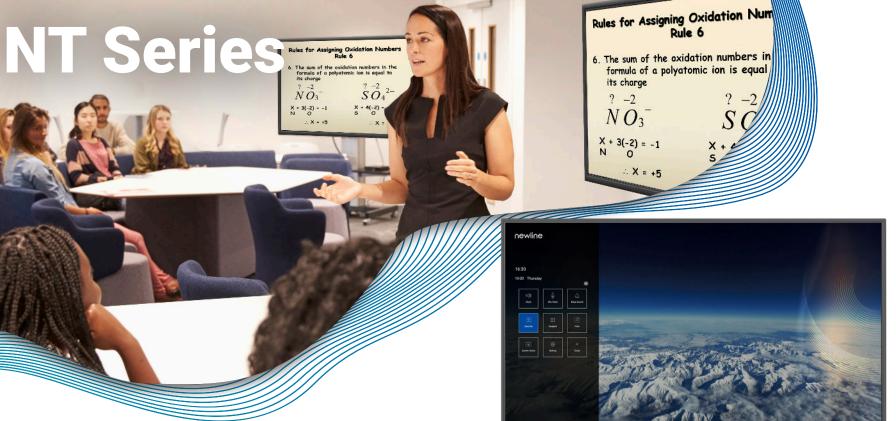

#### **Advanced Remote Control**

Non-touch doesn't mean limited screen control. The provided double-sided remote is equipped with an air mouse and QWERTY keyboard.

Complete your Newline ecosystem with the NT Series. Place the non-touch display solution in your lecture halls, dorms, and admin offices. The commercial-grade design allows the NT Series to run continuously 24/7, just like your campuses. Ensure the highest quality lessons and digital hallway signage with Newline's NT Series non-touch display.