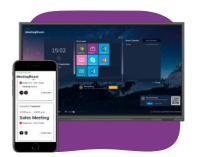

# LAUNCH CONTROL

#### **All-In-One Meeting Solution**

- ✓ Walk up and start your meetings with a one-touch solution that keeps your computer and network secure.
- ✓ Easily access approved apps, view the room's calendar, and start a videoconferencing call all with one button!

Launch Control supports:

All Newline Software Solutions are compatible with: