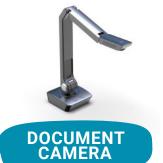

#### Stay Connected to Your Students

Be Hyflex Model ready in a flash by adding a camera to any Newline display. Expand your Newline ecosystem with the Modular 4K Camera, Modular Mic Array, or Document Camera. An easy-to-install camera instantly prepares you for your impromptu video lessons, project presentations, or immersive lessons. Save yourself from countless hours of research on "the best edtech camera." The best options for your Newline display are right here! Discover the perfect fit for your classrooms: