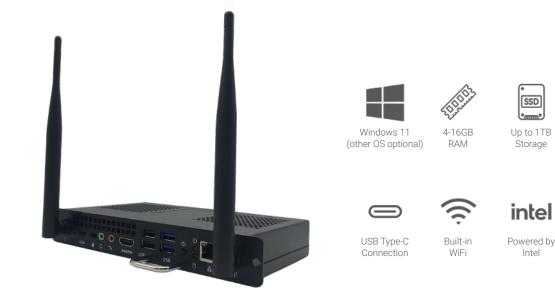

#### **Built-in Mic Array**

An integrated 8-microphone array with automatic gain control and echo canceling technology ensures a crisp clear voice transmission from anywhere in the room.

#### Modular Camera

The UC Ready Z Series comes with a flexible 4K modular, wideangle camera with a 120° FOV can be tilted upward and downward within 15° to the angle that works for classrooms of all sizes.

#### **Eco-Friendly Proximity Sensor**

Equipped with a Proximity Sensor, the display will sleep/reawaken automatically based on human presence in the room.

The Newline Z Series, a high performance interactive solution, empowers faculty with in-person and hybrid instruction to meet their student's demands. The UC Ready Z Series comes with an onboard computer (OPS) and a flexible 4K wide-angle camera. Don't need an OPS or camera? Choose the non-UC Z Series and save.

#### Plug & Play Computers for Your Display

Support your campus and classrooms with computers that make teaching easier and learning more engaging. Fill your display's OPS slot with an on-board computer powered by Intel that brings you all the power of a desktop computer. No more worrying about cables or going through the steps of connecting a laptop or desktop directly to the display.

Good 4K Best 4K Better 4K Part Number EPR8A65800-000 EPR8A64000-000 EPR8A67160-000 CPU i5 11th Gen i7 11th Gen i7 11th Gen GPU Intel UHD Graphics Intel UHD Graphics Intel UHD Graphics RAM 4GB DDR4\*2 8GB DDR4\*2 16GB DDR8\*2 Hard Disk 128GB SSD 256GB SSD 256GB SSD Built-in WiFi & Bluetooth Wi-Fi 6 + BT 5.0 Wi-Fi 6 + BT 5.0 Wi-Fi 6 + BT 5.0 Win 11 Pro Win 11 Pro Win 11 Pro 0S (Win 10 Optional) (Win 10 Optional) (Win 10 Optional) RAM Upgrades Up to 32GB Up to 32GB Up to 32GB Storage Upgrades Up to 1TB SSD Up to 1TB SSD Up to 1TB SSD