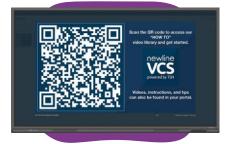

## **VISUAL** COMMUNICATION SOLUTION

#### **Digital Signage**

- Newline Visual Communication Solutions powered by TSN is a digital broadcast network designed to provide unified visual communications on campuses.
- Broadcast important and engaging messages to staff, students, and the community directly through a Newline panel without the need for a separate media player.
- ✓ Leverage your Newline display for all your digital signage and visual communication needs.