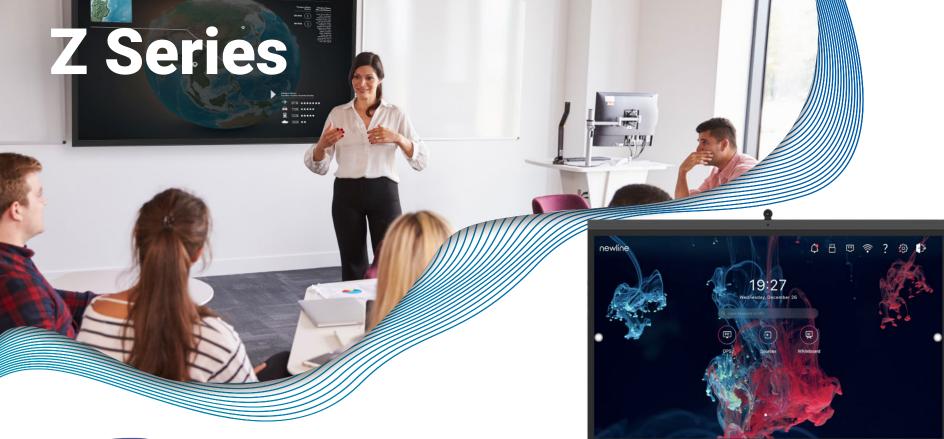

#### **Eco-Friendly Proximity Sensor**

Equipped with a Proximity Sensor, the display will sleep/reawaken automatically based on human presence in the room.

The Newline Z Series, a high performance interactive solution, empowers faculty with in-person and hybrid instruction to meet their student's demands. The UC Ready Z Series comes with an onboard computer (OPS) and a flexible 4K wide-angle camera. Don't need an OPS or camera? Choose the non-UC Z Series and save.

Tiltable 4K Wide-Angle Camera

Superior Capacitive Touch (PCAP)

Antimicrobial Surface

Eco-friendly Proximity Sensor

75" - TT-7522Z

TT-7522Z-UC

Better Connectivity

#### **Product Part Numbers**

55" - TT-5522Z TT-5522Z-UC

65" - TT-6522Z TT-6522Z-UC

Array

86" - TT-8622Z TT-8622Z-UC

Students are learning through various modes and classroom technology must adapt. The Newline Q Series empowers faculty with all in-person and hybrid instruction to meet their student demands. With advanced security, fast processing, and modular accessories–juggling different teaching modes just got a lot easier!