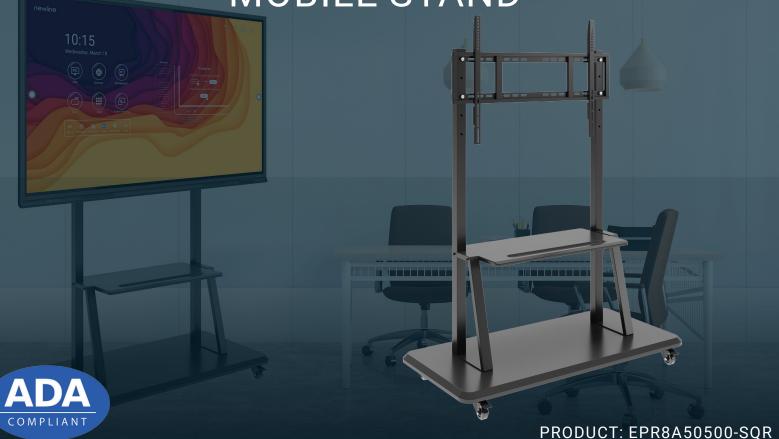

## **NEWLINE** MOBILE STAND

## COLLABORATION AND MOBILITY COMBINED

Take your Newline interactive display anywhere in your space with the Newline Mobile Stand. The wide base gives the mobile stand as firm a foundation as if the display were mounted to the wall.

But unlike wall mounting, the mobile stand leaves you free to place the display anywhere in the room you like, or take it from space to space. Additional shelf support lets you carry around extra equipment for your presentations or lessons, including papers, laptops, or AV equipment.

ADJUSTABLE HEIGHT

LOCK IN PLACE

CE HOLDS UP TO 330lbs

HEIGHT: 63 IN - 70 IN WIDTH: 51.5 IN DEPTH: 25.5 IN

VESA PATTERNS: 400X200, 400X300, 400X400, 500X400, 800X400, 800X600, 900X600, 1000X600

sales@newline-interactive.com | www.newline-interactive.com