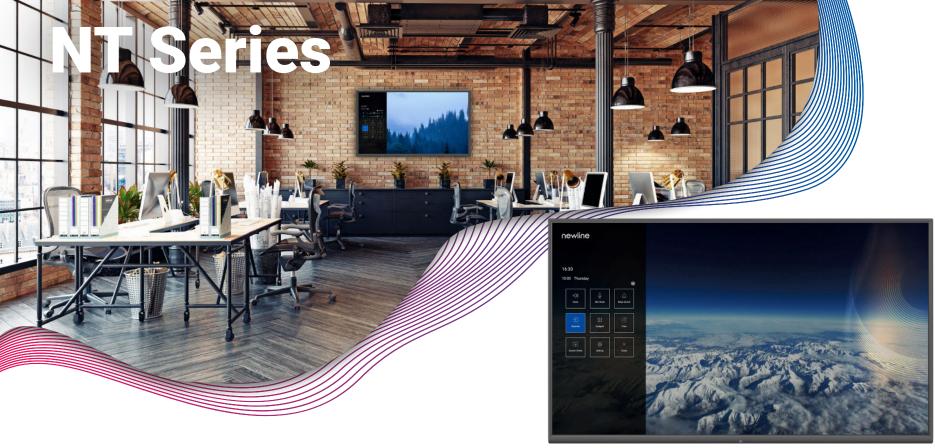

#### **OPS Computer Enabled**

Upgrade your digital screen with an optional OPS on-board computer. Unlock exponentially more functionality when conducting meetings.

Newline also offers a non-touch display solution for your presentation halls and signage. Your office runs non-stop and so can your technology. The commercial grade design allows the NT Series to run continuously 24/7. Ensure the highest quality visual presentations and digital office signage with Newline's NT Series non-touch display.

4K Ultra-High Definition

Bluetooth Capable

Slot

Control by Remote

**Product Part Numbers** 

65" - FPR7A065NT-000 86" - FPR7A086NT-000

98" - EPR7A098NT-000

Coming Soon! As the next generation of 4K non-touch displays, the newly updated NT+ Series brings you everything you need for presentations, wireless casting, and sharing files and videos. Have everything you want on a bright, vivid display without paying for more features that you don't need. The NT+ Series streamlines how you communicate in the office by focusing on being a brilliant, easy to control TV.