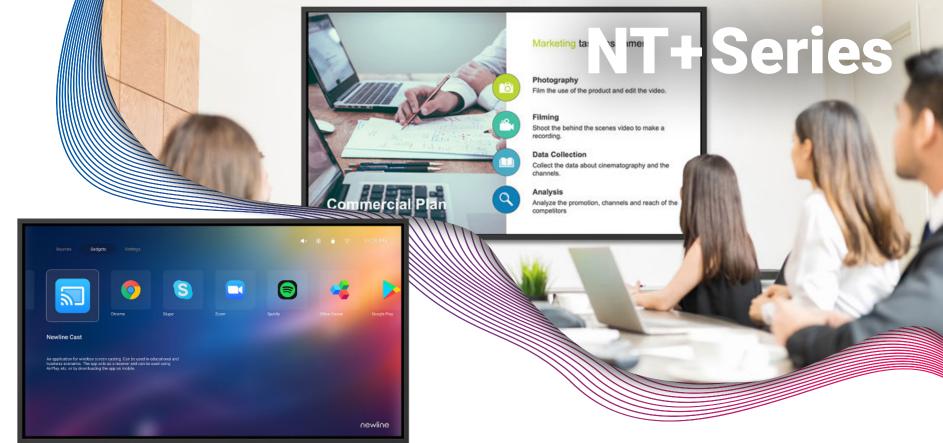

4K Ultra-High Definition

Bluetooth Capable

Slot

Control by Remote

**Product Part Numbers** 

65" - FPR7A065NT-000 86" - FPR7A086NT-000

98" - EPR7A098NT-000

Coming Soon! As the next generation of 4K non-touch displays, the newly updated NT+ Series brings you everything you need for presentations, wireless casting, and sharing files and videos. Have everything you want on a bright, vivid display without paying for more features that you don't need. The NT+ Series streamlines how you communicate in the office by focusing on being a brilliant, easy to control TV.

with Casting

Remote Display Management

4K Image Quality

24/7 Commercial Grade LED

#### **Product Part Numbers**

55" - TT-5523NT-PLUS 65" - TT-6523NT-PLUS 86" - TT-8623NT-PLUS 98" - TT-9823NT-PLUS

75" - TT-7523NT-PLUS

#### **Better Connection**

With Plug & Play USB Type-C, the entire setup process is streamlined to one cable and instant access.

#### Sleek Bezel & Design

The newly redesigned NT+ Series offers a sleeker profile and slimmer bezel to elegantly blend in to your room's décor.

#### **Portrait Mode**

55" and 65" inch NT+ models can be mounted in portrait mode for use as digital signage.