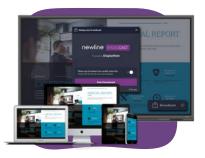

# THE INTERACTIVE **ECOSYSTEM**FOR YOUR WORKPLACE

Newline bridges the gap between traditional office collaboration and virtual collaboration. This intelligent and flexible workspace helps you work more efficiently, faster and better. With the option to build your technology ecosystem or integrate with your current system–Newline streamlines your workplace technology.

We believe that truly impactful and innovative products should be easy for anyone to use. Each Newline product was purpose-built with simplicity in mind, making each interactive flat-panel user-friendly and completely non-proprietary.

The work landscape may have evolved, but our commitment to your success by providing solutions to your everyday needs has not changed. From our award-winning interactive displays and desktop devices, to our cutting-edge software and accessories—Newline is the premier technology partner for your business.