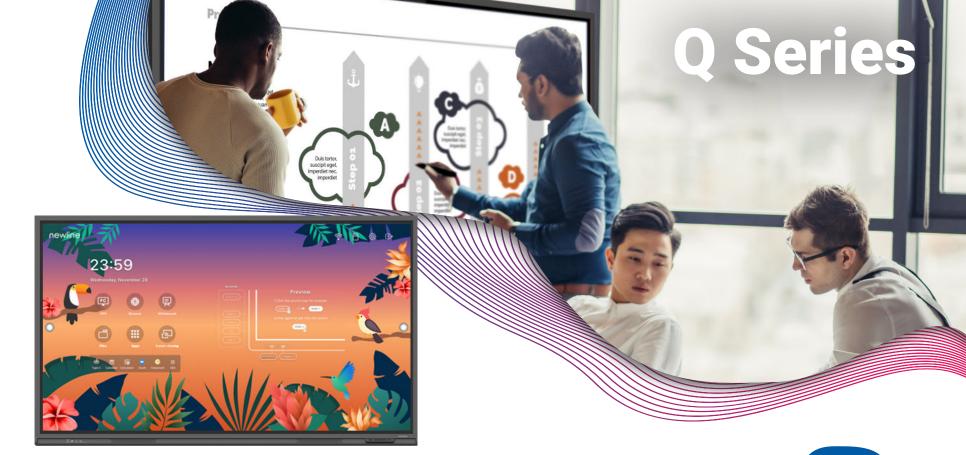

#### **Product Part Numbers**

55" - TT-5522Z TT-5522Z-UC

65" - TT-6522Z TT-6522Z-UC 75" - TT-7522Z TT-7522Z-UC

86" - TT-8622Z TT-8622Z-UC

Your team has varying levels of needs, so naturally your office hardware must be equipped to meet that demand. Connectivity that matches your personal devices, displays to rival even the best televisions, and integration that makes for a seamless transition. Leverage the power of the Q Series for today's complex collaboration landscape.

55" - TT-5521Q

Embedded Android 11.0

65" - TT-65210

WiFi 6 Module

Remote Management

Compatible with all Devices

Coating

Profiles