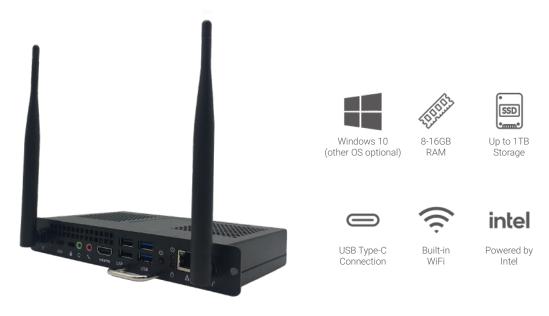

## Plug & Play Computers for Your Display

Upgrade your operating system to a dedicated Intel-powered computer. Bypass connecting or casting a laptop with the integrated OPS. Fill your display's OPS slot with an on-board computer that brings you all the power of a desktop computer right to your display. As your organization continues to grow and demands more power, the OPS is easily swappable for a more powerful version.

Better 4K

Best 4K

| Part Number               | EPR8A65800-000                  | EPR8A64000-000                  | EPR8A67160-000                  |
|---------------------------|---------------------------------|---------------------------------|---------------------------------|
| CPU                       | i5 11th Gen                     | i7 11th Gen                     | i7 11th Gen                     |
| GPU                       | Intel UHD Graphics              | Intel UHD Graphics              | Intel UHD Graphics              |
| RAM                       | 8GB DDR4                        | 8GB DDR4                        | 16GB DDR4                       |
| Hard Disk                 | 128GB SSD                       | 256GB SSD                       | 256GB SSD                       |
| Built-in WiFi & Bluetooth | Wi-Fi 6 + BT 5.0                | Wi-Fi 6 + BT 5.0                | Wi-Fi 6 + BT 5.0                |
| os                        | Win 11 Pro<br>(Win 10 Optional) | Win 11 Pro<br>(Win 10 Optional) | Win 11 Pro<br>(Win 10 Optional) |
| RAM Upgrades              | Up to 32GB                      | Up to 32GB                      | Up to 32GB                      |
| Storage Upgrades          | Up to 1TB SSD                   | Up to 1TB SSD                   | Up to 1TB SSD                   |