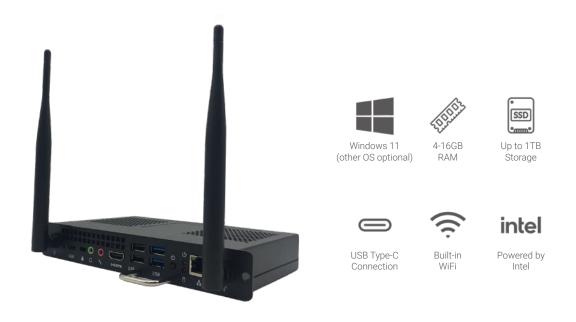

# Plug & Play Computers for Your Display

Support your campus and classrooms with computers that make teaching easier and learning more engaging.

Fill your display's OPS slot with an on-board computer powered by Intel that brings you all the power of a desktop computer.

No more worrying about cables or going through the steps of connecting a laptop or desktop directly to the display.

|                           | Good 4K                         | Better 4K                       | Best 4K                         |
|---------------------------|---------------------------------|---------------------------------|---------------------------------|
| Part Number               | EPR8A65800-000                  | EPR8A64000-000                  | EPR8A67160-000                  |
| CPU                       | i5 11th Gen                     | i7 11th Gen                     | i7 11th Gen                     |
| GPU                       | Intel UHD Graphics              | Intel UHD Graphics              | Intel UHD Graphics              |
| RAM                       | 8GB DDR4                        | 8GB DDR4                        | 16GB DDR4                       |
| Hard Disk                 | 128GB SSD                       | 256GB SSD                       | 256GB SSD                       |
| Built-in WiFi & Bluetooth | Wi-Fi 6 + BT 5.0                | Wi-Fi 6 + BT 5.0                | Wi-Fi 6 + BT 5.0                |
| os                        | Win 11 Pro<br>(Win 10 Optional) | Win 11 Pro<br>(Win 10 Optional) | Win 11 Pro<br>(Win 10 Optional) |
| RAM Upgrades              | Up to 32GB                      | Up to 32GB                      | Up to 32GB                      |
| Storage Upgrades          | Up to 1TB SSD                   | Up to 1TB SSD                   | Up to 1TB SSD                   |