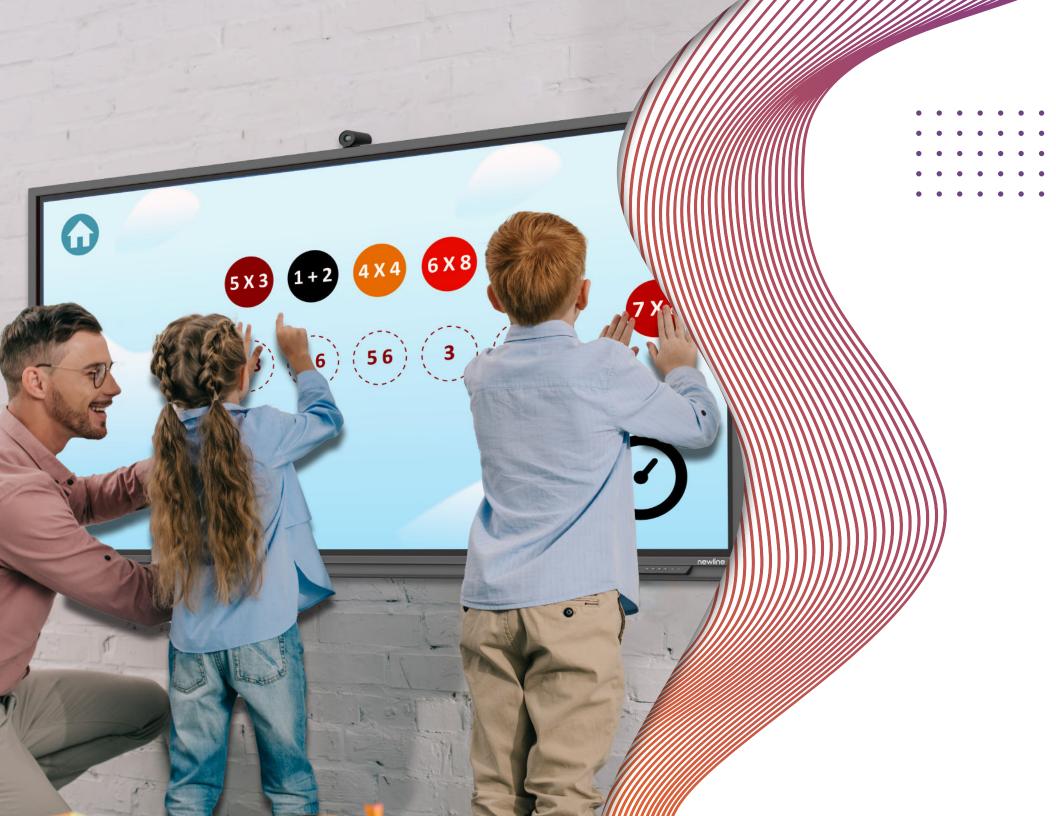

### **Capacitive Touch**

Accurate P-CAP touch and intuitive response makes it easy to use for small children and adults!

Project-based and student-led learning is gaining popularity! Add the tools needed to best provide this to your students. Newline FLEX is a versatile all-in-one touch monitor designed to give your students that hands-on learning. Add this to your classroom's project corner, or use it as a teaching aid. Connect with your students virtually from your desk and take notes right on your desktop screen.

### **Cloud-Based Whiteboarding**

- Online, cloud-based interactive whiteboard for remote, hybrid and in-person instructional sessions.
- Classroom controls include hundreds of subjectspecific manipulatives and widgets like timers, polls, clocks, grids, handwriting recognition and more.
- Device agnostic, Newline Engage Cloud works on Newline panels as well as tablets, Chromebooks, mobile phones, and more.