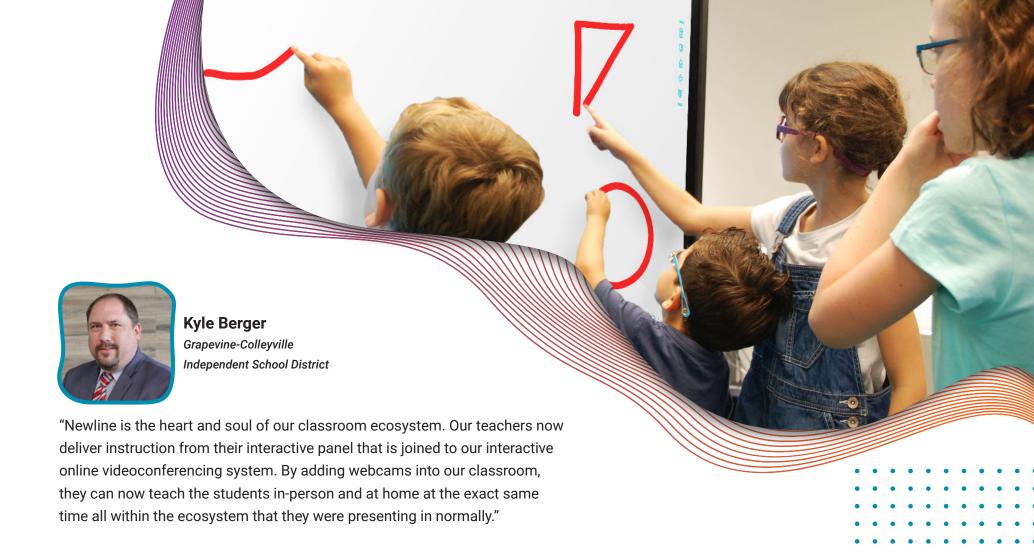

# FROM OUR CUSTOMERS

David Flynn

Macon County School System

"Newline's products are engaging our students in classrooms across the Diocese and our teachers love them for their ease-of-use. We also value the level of tech support and onsite training Newline provides whenever we need it."