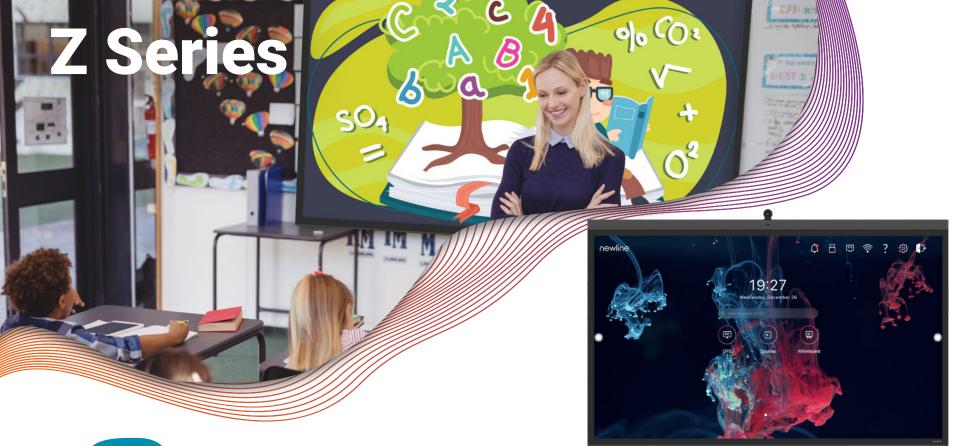

### **Eco-Friendly Proximity Sensor**

Equipped with a Proximity Sensor, the display will sleep/reawaken automatically based on human presence in the room.

Inspire students to participate and interact with the Newline Z Series, a high performance solution for classrooms. The UC Ready Z Series comes with an onboard computer (OPS) and a flexible 4K wide-angle camera, perfect for a hybrid learning environment. Don't need an OPS or camera? Choose the non-UC Z Series and save.

Secure Android 11 OS

Tiltable 4K Wide-Angle Camera

Superior Capacitive Touch (PCAP)

Compatible with all Devices

Antimicrobial Surface

Built-in Mic Array

Eco-friendly Proximity Sensor

Better Connectivity