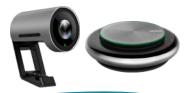

### MODULAR MIC ARRAY

- √ Connect via bluetooth & USB
- √ Noise Reduction
- √ Echo cancellation
- √ 360° bluetooth microphone place anywhere in the room
- √ Ultra Portable Compact Design
- √ Plug & Play Design

360° Microphone

- 4K camera
- √ Auto-Focus Lens
- √ Connect via USB Type-C
- √ Flexible multi-jointed design
- √ Adjustable LED Light
- Works with all Newline displays

4K Camera

Flexible Shooting Area

MODULAR 4K CAMERA