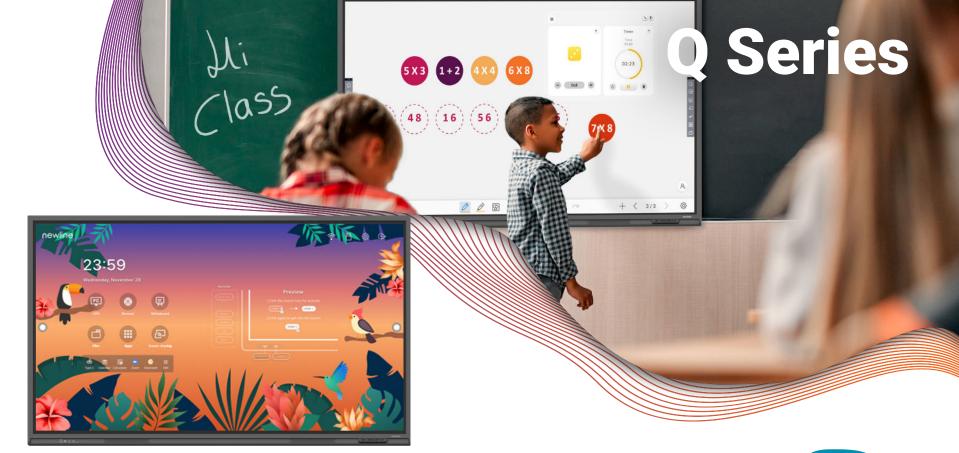

#### **Product Part Numbers**

55" - TT-5522Z TT-5522Z-UC 65" - TT-6522Z TT-6522Z-UC 75" - TT-7522Z TT-7522Z-UC 86" - TT-8622Z TT-8622Z-UC

Did your lessons and lesson plans become digital seemingly overnight, but left your classroom technology behind? Upgrade to the latest from Newline, the Q Series. All new connectivity options and embedded operating system security will have your students engaged again! New and updated features include an Android 11 based operating system, user profiles, Wi-Fi 6 support, USB Type-C with 65 watts of power, an upgradable add-on camera module, and more!

Embedded Android 11.0

WiFi 6 Module

Remote Management

Compatible with all Devices

Coating

Pen Trav

USB Type-C With Power

#### **Product Part Numbers**

55" - TT-55210 65" - TT-65210

75" - TT7521Q

86" - TT-86210

98" - TT-98210

#### **Relevant Connectivity**

Connect your laptop and other devices with accessible I/O ports including USB-C with power, HDMI, WiFi 6, and more.

#### **User Profiles**

Customize homescreens by user, class, learning subject, or any other category you can name for your mobile displays or mounted ones.

#### **Embedded Whiteboard**

Unlock the most robust whiteboard for all your lessons with the option to even import docs, images, and video!

#### **Advanced Remote Control**

Non-touch doesn't mean limited screen control. The provided double-sided remote is equipped with an air mouse and QWERTY keyboard.

#### **Mass Display Management**

Save time with pushing out OTA updates, mass notifications, and rotating messages through remote display mangement.

#### **OPS Computer Enabled**

Upgrade your digital screen with an optional OPS on-board computer. Unlock exponentially more functionality when conducting class.

Newline also offers a non-touch display solution for your auditoriums, hallways, and admin offices. Your school runs non-stop and so can your technology. The commercial-grade design allows the NT Series to run continuously 24/7. Ensure the highest quality lessons and digital hallway signage with Newline's NT Series non-touch display.