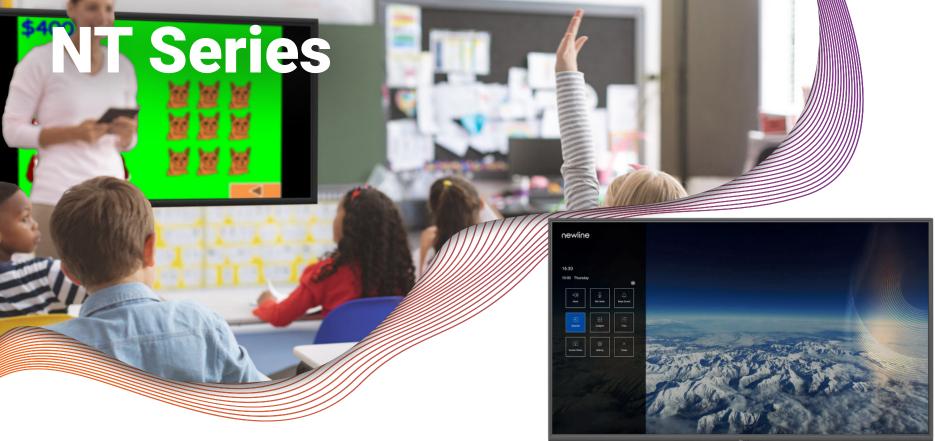

#### **OPS Computer Enabled**

Upgrade your digital screen with an optional OPS on-board computer. Unlock exponentially more functionality when conducting class.

Newline also offers a non-touch display solution for your auditoriums, hallways, and admin offices. Your school runs non-stop and so can your technology. The commercial-grade design allows the NT Series to run continuously 24/7. Ensure the highest quality lessons and digital hallway signage with Newline's NT Series non-touch display.

4K Ultra-High Definition

Capable

Control by Remote

Compatible with all Devices

#### **Product Part Numbers**

Slot

65" - EPR7A065NT-000

86" - EPR7A086NT-000

98" - EPR7A098NT-000

**Coming Soon!** As the next generation of 4K non-touch displays, the newly updated NT+ Series brings you everything you need for presentations, wireless casting, and sharing files and videos. Have everything you want on a bright, vivid display without paying for more features that you don't need. The NT+ Series streamlines how you communicate in the classroom by focusing on being a brilliant, easy to control TV.